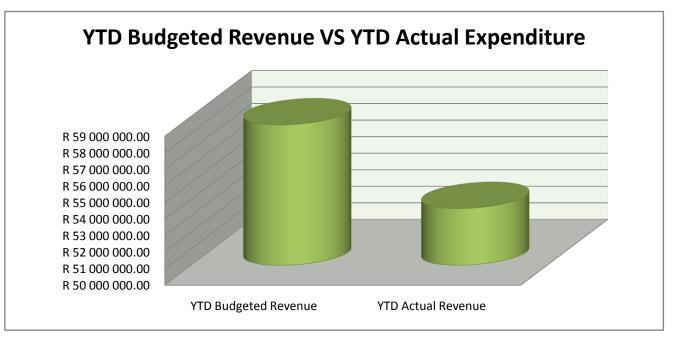

Currently Senqu Local Municipality is meeting the targets set in its SDBIP and should deviations occur it is discussed with Department Heads to take corrective action in a timely manner.

The Progress in implementing the municipalities SDBIP can be seen from the graphs below.

#### **Table C1: Monthly Budget Statement Summary**

| Financial Month End                                                                            | M02 August       |
|------------------------------------------------------------------------------------------------|------------------|
| Budgeted Operating Revenue Amounted To                                                         | R 148 166 645.52 |
| For the Financial month end , total revenue amounted to                                        |                  |
| The year to date revenue amounts to                                                            | R 58 495 136.02  |
| and the year to date budgeted revenue amounted to                                              | R 53 440 602.14  |
| This reflects a deviation from Budgeted Revenue of                                             | 109%             |
| Budgeted Operating expenditure amounted to                                                     | R 144 207 330.48 |
| For the Financial month end , total Operating expenditure amounted to                          |                  |
| The year to date Operational Expenditure amounts to                                            | R 18 007 829.05  |
| and the year to date budgeted. Operational Expenditure amounted to                             | R 23 423 894.17  |
| This reflects a deviation of                                                                   | 77%              |
| This reflects a deviation of                                                                   | 7770             |
| Taking the above into consideration the net operating deficit/surplus for the year amounted to | R 40 487 306.97  |
| Whilst the cash and cash equivalents for the year stands at                                    |                  |
| Budgeted Capital expenditure amounted to                                                       | R 45 153 750.00  |
| For the Financial month end , total Capital Expenditure amounted to                            |                  |
| The year to date Capital Expenditure amounts to                                                |                  |
| and the year to date budgeted Capital Expenditure amounted to                                  | R 5 700 000.00   |
| This reflects a deviation of                                                                   | 29%              |
| This reflects a deviation of                                                                   |                  |
| Outstanding debtors is Standing At                                                             |                  |
| Creditors Paid during the month amounted to                                                    | R 11 175 810.53  |