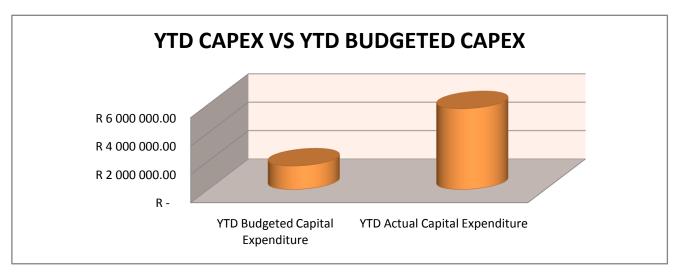

#### **Table C1: Monthly Budget Statement Summary**

| Financial Month End                                                                            | M02 August       |
|------------------------------------------------------------------------------------------------|------------------|
| Budgeted Operating Revenue Amounted To                                                         | R 148 166 645.52 |
| For the Financial month end , total revenue amounted to                                        |                  |
| The year to date revenue amounts to                                                            | R 58 495 136.02  |
| and the year to date budgeted revenue amounted to                                              | R 53 440 602.14  |
| This reflects a deviation from Budgeted Revenue of                                             | 109%             |
| Budgeted Operating expenditure amounted to                                                     | R 144 207 330.48 |
| For the Financial month end , total Operating expenditure amounted to                          |                  |
| The year to date Operational Expenditure amounts to                                            | R 18 007 829.05  |
| and the year to date budgeted. Operational Expenditure amounted to                             | R 23 423 894.17  |
| This reflects a deviation of                                                                   | 77%              |
| This reflects a deviation of                                                                   | 7770             |
| Taking the above into consideration the net operating deficit/surplus for the year amounted to | R 40 487 306.97  |
| Whilst the cash and cash equivalents for the year stands at                                    |                  |
| Budgeted Capital expenditure amounted to                                                       | R 45 153 750.00  |
| For the Financial month end , total Capital Expenditure amounted to                            |                  |
| The year to date Capital Expenditure amounts to                                                |                  |
| and the year to date budgeted Capital Expenditure amounted to                                  | R 5 700 000.00   |
| This reflects a deviation of                                                                   | 29%              |
| This reflects a deviation of                                                                   |                  |
| Outstanding debtors is Standing At                                                             |                  |
| Creditors Paid during the month amounted to                                                    | R 11 175 810.53  |