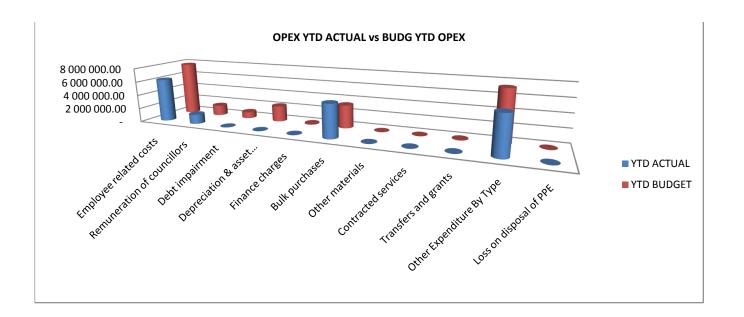

Currently Senqu Local Municipality is meeting the targets set in its SDBIP and should deviations occur it is discussed with Department Heads to take corrective action in a timely manner.

The Progress in implementing the municipalities SDBIP can be seen from the graphs below.

## IN YEAR BUDGET STATEMENT TABLES

|                                                               | 2011/12            |                    |                    |                | Budget Ye                             | ear 2012/13   |                                        |              |                       |
|---------------------------------------------------------------|--------------------|--------------------|--------------------|----------------|---------------------------------------|---------------|----------------------------------------|--------------|-----------------------|
| Description                                                   | Audited<br>Outcome | Original<br>Budget | Adjusted<br>Budget | Monthly actual | YearTD actual                         | YearTD budget | YTD variance                           | YTD variance | Full Year<br>Forecast |
| R thousands                                                   |                    |                    |                    |                |                                       |               |                                        | %            |                       |
| Financial Performance                                         |                    |                    |                    |                |                                       |               |                                        |              |                       |
| Property rates                                                | -                  | 4 425              | -                  | 310            | 6 684                                 | 3 323         | 3 361                                  | 101%         | 4 425                 |
| Service charges                                               | -                  | 35 177             | -                  | 4 848          | 7 428                                 | 5 863         | 1 565                                  | 27%          | 35 177                |
| Investment revenue                                            | -                  | 6 903              | -                  | 749            | 1 495                                 | 1 151         | 345                                    | 30%          | 6 903                 |
| Transfers recognised - operational                            | -                  | 99 545             | _                  | 2 742          | 42 191                                | 42 751        | (561)                                  | -1%          | 99 545                |
| Other own revenue                                             | -                  | 2 117              | -                  | 338            | 698                                   | 353           | 345                                    | 98%          | 2 117                 |
| Total Revenue (excluding capital transfers and contributions) | -                  | 148 167            | -                  | 8 987          | 58 495                                | 53 441        | 5 055                                  | 9%           | 148 167               |
| Employee costs                                                | -                  | 49 846             | _                  | 3 041          | 6 234                                 | 7 785         | (1 551)                                | -20%         | 49 846                |
| Remuneration of Councillors                                   | -                  | 9 056              | -                  | 689            | 1 384                                 | 1 509         | (125)                                  | -8%          | 9 056                 |
| Depreciation & asset impairment                               | -                  | 13 810             | _                  | _              | -                                     | 2 302         | (2 302)                                | -100%        | 13 810                |
| Finance charges                                               | _                  | 2 319              | _                  | _              | _                                     | 127           | (127)                                  | -100%        | 2 319                 |
| Materials and bulk purchases                                  | -                  | 20 072             | _                  | 2 573          | 4 828                                 | 3 345         | 1 483                                  | 44%          | 20 072                |
| Transfers and grants                                          | _                  | 333                | _                  | _              | _                                     | 56            | (56)                                   |              | 333                   |
| Other expenditure                                             | _                  | 48 771             | _                  | 2 513          | 5 561                                 | 8 300         | (2 738)                                | -33%         | 48 771                |
| Total Expenditure                                             | _                  | 144 207            | _                  | 8 817          | 18 008                                | 23 424        | (5 416)                                | -23%         | 144 207               |
| Surplus/(Deficit)                                             | _                  | 3 959              | _                  | 169            | 40 487                                | 30 017        | 10 471                                 | 35%          | 3 959                 |
| Transfers recognised - capital                                | _                  | 26 624             | _                  | _              | _                                     | 6 319         | (6 319)                                | -100%        | 26 624                |
| Contributions & Contributed assets                            | _                  |                    | _                  | _              | _                                     | _             | (* * * * * * * * * * * * * * * * * * * |              | _                     |
| Surplus/(Deficit) after capital transfers & contributions     | _                  | 30 583             | _                  | 169            | 40 487                                | 36 336        | 4 151                                  | 11%          | 30 583                |
| Share of surplus/ (deficit) of associate                      | _                  | -                  | _                  | _              |                                       | _             |                                        | ,            | -                     |
| Surplus/ (Deficit) for the year                               | _                  | 30 583             | _                  | 169            | 40 487                                | 36 336        | 4 151                                  | 11%          | 30 583                |
| carpiaes (2000) for any year                                  |                    | 00 000             |                    | 100            | 40 407                                | 00000         | 4 101                                  | 1170         | 00 000                |
| Capital expenditure & funds sources                           |                    |                    |                    |                |                                       |               |                                        |              |                       |
| Capital expenditure                                           | _                  | 45 154             | _                  | 1 184          | 1 666                                 | 5 700         | (4 034)                                | -71%         | 45 154                |
| Capital transfers recognised                                  | _                  | 26 624             | _                  | 81             | 81                                    | 5 700         | (5 619)                                | -99%         | 26 624                |
| Public contributions & donations                              | _                  | _                  | _                  | _              | _                                     | _             | ` _ ′                                  |              | _                     |
| Borrowing                                                     | -                  | _                  | _                  | _              | _                                     | _             | _                                      |              | _                     |
| Internally generated funds                                    | _                  | 18 530             | _                  | 1 103          | 1 585                                 | _             | 1 585                                  | #DIV/0!      | 18 530                |
| Total sources of capital funds                                | _                  | 45 154             | ı                  | 1 184          | 1 666                                 | 5 700         | (4 034)                                | -71%         | 45 154                |
|                                                               |                    |                    |                    |                |                                       |               |                                        |              |                       |
| Financial position                                            |                    | 444.440            |                    |                | 40.050                                |               |                                        |              | 444.440               |
| Total current assets                                          | _                  | 111 143            | -                  |                | 46 856                                |               |                                        |              | 111 143               |
| Total non current assets                                      | -                  | 217 350            | -                  |                |                                       |               |                                        |              | 217 350               |
| Total current liabilities                                     | -                  | 16 204             | -                  |                | 8 083                                 |               |                                        |              | 16 204                |
| Total non current liabilities                                 | -                  | 30 245             | -                  |                | (49)                                  |               |                                        |              | 30 245                |
| Community wealth/Equity                                       | -                  | 282 044            | -                  |                | 38 822                                |               |                                        |              | 282 044               |
| Cash flows                                                    |                    |                    |                    |                |                                       |               |                                        |              |                       |
| Net cash from (used) operating                                | _                  | 46 202             | _                  | 3 795          | 167 284                               | 29 866        | 137 417                                | 460%         | 46 202                |
| Net cash from (used) investing                                | _                  | (45 140)           | -                  | (1 184)        | (1 666)                               | (5 700)       | 4 034                                  | -71%         | (45 140               |
| Net cash from (used) financing                                | _                  | (1 172)            | _                  | 28             | 28                                    | (101)         | 128                                    | -128%        | (1 172                |
| Cash/cash equivalents at the month/year end                   | _                  | 95 779             | _                  | _              | 165 646                               | 119 954       | 45 692                                 | 38%          | (109)                 |
| Ousinousin equivalents at the monthlyear end                  |                    | 90119              | _                  | _              | 103 040                               | 119 934       | 45 092                                 | 30%          | (109                  |
| Debtors & creditors analysis                                  | 0-30 Days          | 31-60 Days         | 61-90 Days         | 91-120 Days    | 121-150 Dys                           | 151-180 Dys   | 181 Dys-1 Yr                           | Over 1Yr     | Total                 |
| Debtors Age Analysis                                          |                    |                    | j                  |                | , , , , , , , , , , , , , , , , , , , | j ,           | -                                      |              |                       |
| T. I.B. B                                                     | 1 385              | 1 182              | 634                | 1 057          | 718                                   | 612           | 3 080                                  | 13 109       | 21 776                |
| Total By Revenue Source                                       |                    |                    |                    |                |                                       |               |                                        |              |                       |
| Creditors Age Analysis                                        |                    |                    |                    |                |                                       |               |                                        |              |                       |