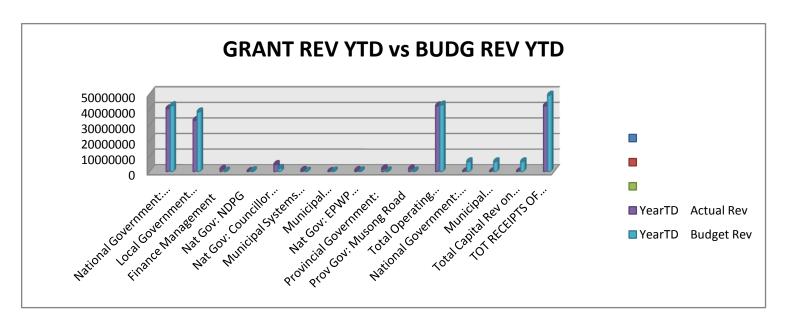

#### **Table C1: Monthly Budget Statement Summary**

| Financial Month End                                                                            | M02 August       |
|------------------------------------------------------------------------------------------------|------------------|
| Budgeted Operating Revenue Amounted To                                                         | R 148 166 645.52 |
| For the Financial month end , total revenue amounted to                                        |                  |
| The year to date revenue amounts to                                                            | R 58 495 136.02  |
| and the year to date budgeted revenue amounted to                                              | R 53 440 602.14  |
| This reflects a deviation from Budgeted Revenue of                                             | 109%             |
| Budgeted Operating expenditure amounted to                                                     | R 144 207 330.48 |
| For the Financial month end , total Operating expenditure amounted to                          |                  |
| The year to date Operational Expenditure amounts to                                            | R 18 007 829.05  |
| and the year to date budgeted. Operational Expenditure amounted to                             | R 23 423 894.17  |
| This reflects a deviation of                                                                   | 77%              |
| This reflects a deviation of                                                                   | 7770             |
| Taking the above into consideration the net operating deficit/surplus for the year amounted to | R 40 487 306.97  |
| Whilst the cash and cash equivalents for the year stands at                                    |                  |
| Budgeted Capital expenditure amounted to                                                       | R 45 153 750.00  |
| For the Financial month end , total Capital Expenditure amounted to                            |                  |
| The year to date Capital Expenditure amounts to                                                |                  |
| and the year to date budgeted Capital Expenditure amounted to                                  | R 5 700 000.00   |
| This reflects a deviation of                                                                   | 29%              |
| This reflects a deviation of                                                                   |                  |
| Outstanding debtors is Standing At                                                             |                  |
| Creditors Paid during the month amounted to                                                    | R 11 175 810.53  |

| 1.2 MUNICIPAL INFRASTRUCTURE GRANT                                                 |               |
|------------------------------------------------------------------------------------|---------------|
| Financial Month End                                                                | M02 August    |
| During the Financial month capital expenditure to the amount of R                  | 80 967.00     |
| were realised from the MIG capital grant.                                          |               |
| In terms of the national financial year, the year to date expenditure amounts to R | 80 967.00     |
| which is                                                                           | 0.30%         |
| of the total MIG Adjusted Allocation of R                                          | 26 548 750.00 |
|                                                                                    |               |
| The YTD Actual Expenditure compared to the YTD Budgeted Expenditure is standing at | 1%            |
|                                                                                    |               |