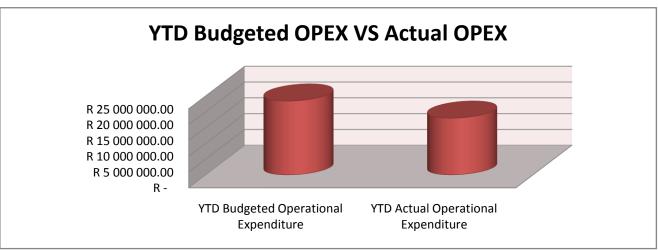

Currently Senqu Local Municipality is meeting the targets set in its SDBIP and should deviations occur it is discussed with Department Heads to take corrective action in a timely manner.

The Progress in implementing the municipalities SDBIP can be seen from the graphs below.

#### **Table C1: Monthly Budget Statement Summary**

| Financial Month End                                                                            | M02 August       |
|------------------------------------------------------------------------------------------------|------------------|
| Budgeted Operating Revenue Amounted To                                                         | R 148 166 645.52 |
| For the Financial month end , total revenue amounted to                                        |                  |
| The year to date revenue amounts to                                                            | R 58 495 136.02  |
| and the year to date budgeted revenue amounted to                                              | R 53 440 602.14  |
| This reflects a deviation from Budgeted Revenue of                                             | 109%             |
| Budgeted Operating expenditure amounted to                                                     | R 144 207 330.48 |
| For the Financial month end , total Operating expenditure amounted to                          |                  |
| The year to date Operational Expenditure amounts to                                            | R 18 007 829.05  |
| and the year to date budgeted. Operational Expenditure amounted to                             | R 23 423 894.17  |
| This reflects a deviation of                                                                   | 77%              |
| This reflects a deviation of                                                                   | 7770             |
| Taking the above into consideration the net operating deficit/surplus for the year amounted to | R 40 487 306.97  |
| Whilst the cash and cash equivalents for the year stands at                                    |                  |
| Budgeted Capital expenditure amounted to                                                       | R 45 153 750.00  |
| For the Financial month end , total Capital Expenditure amounted to                            |                  |
| The year to date Capital Expenditure amounts to                                                |                  |
| and the year to date budgeted Capital Expenditure amounted to                                  | R 5 700 000.00   |
| This reflects a deviation of                                                                   | 29%              |
| This reflects a deviation of                                                                   |                  |
| Outstanding debtors is Standing At                                                             |                  |
| Creditors Paid during the month amounted to                                                    | R 11 175 810.53  |