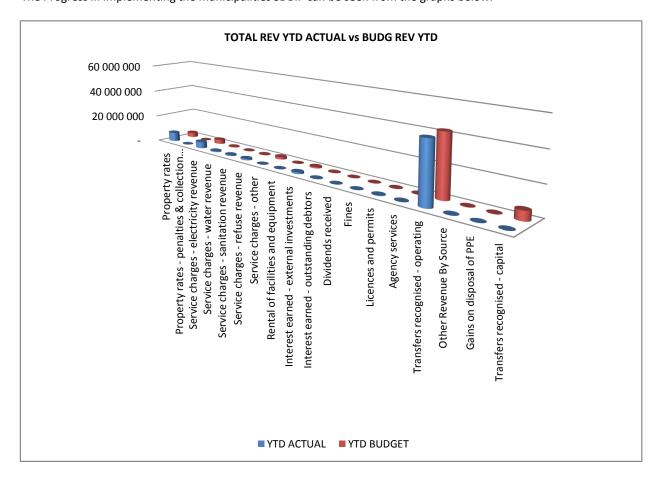

Currently Senqu Local Municipality is meeting the targets set in its SDBIP and should deviations occur it is discussed with Department Heads to take corrective action in a timely manner.

The Progress in implementing the municipalities SDBIP can be seen from the graphs below.

## IN YEAR BUDGET STATEMENT TABLES

|                                                               | 2011/12            |                    |                    |                | Budget Ye                             | ear 2012/13   |                                        |              |                       |
|---------------------------------------------------------------|--------------------|--------------------|--------------------|----------------|---------------------------------------|---------------|----------------------------------------|--------------|-----------------------|
| Description                                                   | Audited<br>Outcome | Original<br>Budget | Adjusted<br>Budget | Monthly actual | YearTD actual                         | YearTD budget | YTD variance                           | YTD variance | Full Year<br>Forecast |
| R thousands                                                   |                    |                    |                    |                |                                       |               |                                        | %            |                       |
| Financial Performance                                         |                    |                    |                    |                |                                       |               |                                        |              |                       |
| Property rates                                                | -                  | 4 425              | -                  | 310            | 6 684                                 | 3 323         | 3 361                                  | 101%         | 4 425                 |
| Service charges                                               | -                  | 35 177             | -                  | 4 848          | 7 428                                 | 5 863         | 1 565                                  | 27%          | 35 177                |
| Investment revenue                                            | -                  | 6 903              | -                  | 749            | 1 495                                 | 1 151         | 345                                    | 30%          | 6 903                 |
| Transfers recognised - operational                            | -                  | 99 545             | _                  | 2 742          | 42 191                                | 42 751        | (561)                                  | -1%          | 99 545                |
| Other own revenue                                             | -                  | 2 117              | -                  | 338            | 698                                   | 353           | 345                                    | 98%          | 2 117                 |
| Total Revenue (excluding capital transfers and contributions) | -                  | 148 167            | -                  | 8 987          | 58 495                                | 53 441        | 5 055                                  | 9%           | 148 167               |
| Employee costs                                                | -                  | 49 846             | _                  | 3 041          | 6 234                                 | 7 785         | (1 551)                                | -20%         | 49 846                |
| Remuneration of Councillors                                   | -                  | 9 056              | -                  | 689            | 1 384                                 | 1 509         | (125)                                  | -8%          | 9 056                 |
| Depreciation & asset impairment                               | -                  | 13 810             | _                  | _              | -                                     | 2 302         | (2 302)                                | -100%        | 13 810                |
| Finance charges                                               | _                  | 2 319              | _                  | _              | _                                     | 127           | (127)                                  | -100%        | 2 319                 |
| Materials and bulk purchases                                  | -                  | 20 072             | _                  | 2 573          | 4 828                                 | 3 345         | 1 483                                  | 44%          | 20 072                |
| Transfers and grants                                          | _                  | 333                | _                  | _              | _                                     | 56            | (56)                                   |              | 333                   |
| Other expenditure                                             | _                  | 48 771             | _                  | 2 513          | 5 561                                 | 8 300         | (2 738)                                | -33%         | 48 771                |
| Total Expenditure                                             | _                  | 144 207            | _                  | 8 817          | 18 008                                | 23 424        | (5 416)                                | -23%         | 144 207               |
| Surplus/(Deficit)                                             | _                  | 3 959              | _                  | 169            | 40 487                                | 30 017        | 10 471                                 | 35%          | 3 959                 |
| Transfers recognised - capital                                | _                  | 26 624             | _                  | _              | _                                     | 6 319         | (6 319)                                | -100%        | 26 624                |
| Contributions & Contributed assets                            | _                  |                    | _                  | _              | _                                     | _             | (* * * * * * * * * * * * * * * * * * * |              | _                     |
| Surplus/(Deficit) after capital transfers & contributions     | _                  | 30 583             | _                  | 169            | 40 487                                | 36 336        | 4 151                                  | 11%          | 30 583                |
| Share of surplus/ (deficit) of associate                      | _                  | -                  | _                  | _              |                                       | _             |                                        | ,            | -                     |
| Surplus/ (Deficit) for the year                               | _                  | 30 583             | _                  | 169            | 40 487                                | 36 336        | 4 151                                  | 11%          | 30 583                |
| carpiaes (2000) for any year                                  |                    | 00 000             |                    | 100            | 40 407                                | 00000         | 4 101                                  | 1170         | 00 000                |
| Capital expenditure & funds sources                           |                    |                    |                    |                |                                       |               |                                        |              |                       |
| Capital expenditure                                           | _                  | 45 154             | _                  | 1 184          | 1 666                                 | 5 700         | (4 034)                                | -71%         | 45 154                |
| Capital transfers recognised                                  | _                  | 26 624             | _                  | 81             | 81                                    | 5 700         | (5 619)                                | -99%         | 26 624                |
| Public contributions & donations                              | _                  | _                  | _                  | _              | _                                     | _             | ` _ ′                                  |              | _                     |
| Borrowing                                                     | -                  | _                  | _                  | _              | _                                     | _             | _                                      |              | _                     |
| Internally generated funds                                    | _                  | 18 530             | _                  | 1 103          | 1 585                                 | _             | 1 585                                  | #DIV/0!      | 18 530                |
| Total sources of capital funds                                | _                  | 45 154             | ı                  | 1 184          | 1 666                                 | 5 700         | (4 034)                                | -71%         | 45 154                |
|                                                               |                    |                    |                    |                |                                       |               |                                        |              |                       |
| Financial position                                            |                    | 444.440            |                    |                | 40.050                                |               |                                        |              | 444.440               |
| Total current assets                                          | _                  | 111 143            | -                  |                | 46 856                                |               |                                        |              | 111 143               |
| Total non current assets                                      | -                  | 217 350            | -                  |                |                                       |               |                                        |              | 217 350               |
| Total current liabilities                                     | -                  | 16 204             | -                  |                | 8 083                                 |               |                                        |              | 16 204                |
| Total non current liabilities                                 | -                  | 30 245             | -                  |                | (49)                                  |               |                                        |              | 30 245                |
| Community wealth/Equity                                       | -                  | 282 044            | -                  |                | 38 822                                |               |                                        |              | 282 044               |
| Cash flows                                                    |                    |                    |                    |                |                                       |               |                                        |              |                       |
| Net cash from (used) operating                                | _                  | 46 202             | _                  | 3 795          | 167 284                               | 29 866        | 137 417                                | 460%         | 46 202                |
| Net cash from (used) investing                                | _                  | (45 140)           | -                  | (1 184)        | (1 666)                               | (5 700)       | 4 034                                  | -71%         | (45 140               |
| Net cash from (used) financing                                | _                  | (1 172)            | _                  | 28             | 28                                    | (101)         | 128                                    | -128%        | (1 172                |
| Cash/cash equivalents at the month/year end                   | _                  | 95 779             | _                  | _              | 165 646                               | 119 954       | 45 692                                 | 38%          | (109)                 |
| Ousinousin equivalents at the monthlyear end                  |                    | 90119              | _                  | _              | 103 040                               | 119 934       | 45 092                                 | 30%          | (109                  |
| Debtors & creditors analysis                                  | 0-30 Days          | 31-60 Days         | 61-90 Days         | 91-120 Days    | 121-150 Dys                           | 151-180 Dys   | 181 Dys-1 Yr                           | Over 1Yr     | Total                 |
| Debtors Age Analysis                                          |                    |                    | j                  |                | , , , , , , , , , , , , , , , , , , , | j ,           | -                                      |              |                       |
| T. I.B. B                                                     | 1 385              | 1 182              | 634                | 1 057          | 718                                   | 612           | 3 080                                  | 13 109       | 21 776                |
| Total By Revenue Source                                       |                    |                    |                    |                |                                       |               |                                        |              |                       |
| Creditors Age Analysis                                        |                    |                    |                    |                |                                       |               |                                        |              |                       |