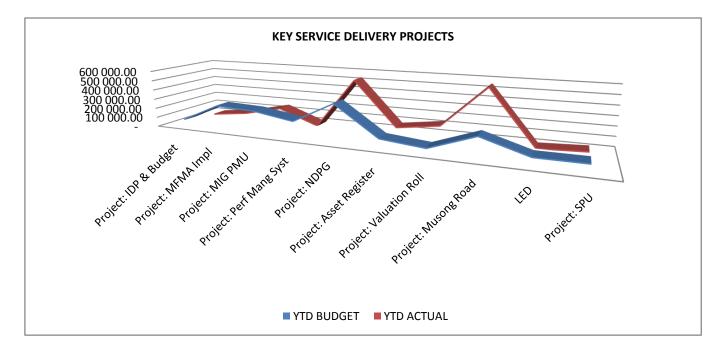

Currently Senqu Local Municipality is meeting the targets set in its SDBIP and should deviations occur it is discussed with Department Heads to take corrective action in a timely manner.

The Progress in implementing the municipalities SDBIP can be seen from the graphs below.