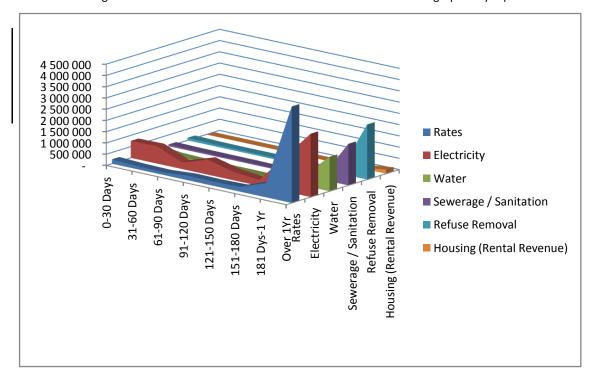

### PART 2 (Continued) – SUPPORTING DOCUMENTATION Appendix A

**Debtors analysis** 

Creditors analysis

Investment portfolio analysis

Allocation and grant receipts and expenditure

Councillor allowances and employee benefits

## IN YEAR BUDGET STATEMENT TABLES

|                                                               | 2011/12            |                    |                    |                | Budget Ye                             | ear 2012/13   |                                        |              |                       |
|---------------------------------------------------------------|--------------------|--------------------|--------------------|----------------|---------------------------------------|---------------|----------------------------------------|--------------|-----------------------|
| Description                                                   | Audited<br>Outcome | Original<br>Budget | Adjusted<br>Budget | Monthly actual | YearTD actual                         | YearTD budget | YTD variance                           | YTD variance | Full Year<br>Forecast |
| R thousands                                                   |                    |                    |                    |                |                                       |               |                                        | %            |                       |
| Financial Performance                                         |                    |                    |                    |                |                                       |               |                                        |              |                       |
| Property rates                                                | -                  | 4 425              | -                  | 310            | 6 684                                 | 3 323         | 3 361                                  | 101%         | 4 425                 |
| Service charges                                               | -                  | 35 177             | -                  | 4 848          | 7 428                                 | 5 863         | 1 565                                  | 27%          | 35 177                |
| Investment revenue                                            | -                  | 6 903              | -                  | 749            | 1 495                                 | 1 151         | 345                                    | 30%          | 6 903                 |
| Transfers recognised - operational                            | -                  | 99 545             | _                  | 2 742          | 42 191                                | 42 751        | (561)                                  | -1%          | 99 545                |
| Other own revenue                                             | -                  | 2 117              | -                  | 338            | 698                                   | 353           | 345                                    | 98%          | 2 117                 |
| Total Revenue (excluding capital transfers and contributions) | -                  | 148 167            | -                  | 8 987          | 58 495                                | 53 441        | 5 055                                  | 9%           | 148 167               |
| Employee costs                                                | -                  | 49 846             | _                  | 3 041          | 6 234                                 | 7 785         | (1 551)                                | -20%         | 49 846                |
| Remuneration of Councillors                                   | -                  | 9 056              | -                  | 689            | 1 384                                 | 1 509         | (125)                                  | -8%          | 9 056                 |
| Depreciation & asset impairment                               | -                  | 13 810             | _                  | _              | -                                     | 2 302         | (2 302)                                | -100%        | 13 810                |
| Finance charges                                               | _                  | 2 319              | _                  | _              | _                                     | 127           | (127)                                  | -100%        | 2 319                 |
| Materials and bulk purchases                                  | -                  | 20 072             | _                  | 2 573          | 4 828                                 | 3 345         | 1 483                                  | 44%          | 20 072                |
| Transfers and grants                                          | _                  | 333                | _                  | _              | _                                     | 56            | (56)                                   |              | 333                   |
| Other expenditure                                             | _                  | 48 771             | _                  | 2 513          | 5 561                                 | 8 300         | (2 738)                                | -33%         | 48 771                |
| Total Expenditure                                             | _                  | 144 207            | _                  | 8 817          | 18 008                                | 23 424        | (5 416)                                | -23%         | 144 207               |
| Surplus/(Deficit)                                             | _                  | 3 959              | _                  | 169            | 40 487                                | 30 017        | 10 471                                 | 35%          | 3 959                 |
| Transfers recognised - capital                                | _                  | 26 624             | _                  | _              | _                                     | 6 319         | (6 319)                                | -100%        | 26 624                |
| Contributions & Contributed assets                            | _                  |                    | _                  | _              | _                                     | _             | (* * * * * * * * * * * * * * * * * * * |              | _                     |
| Surplus/(Deficit) after capital transfers & contributions     | _                  | 30 583             | _                  | 169            | 40 487                                | 36 336        | 4 151                                  | 11%          | 30 583                |
| Share of surplus/ (deficit) of associate                      | _                  | -                  | _                  | _              |                                       | _             |                                        | ,            | -                     |
| Surplus/ (Deficit) for the year                               | _                  | 30 583             | _                  | 169            | 40 487                                | 36 336        | 4 151                                  | 11%          | 30 583                |
| carpiaes (2000) for any year                                  |                    | 00 000             |                    | 100            | 40 407                                | 00000         | 4 101                                  | 1170         | 00 000                |
| Capital expenditure & funds sources                           |                    |                    |                    |                |                                       |               |                                        |              |                       |
| Capital expenditure                                           | _                  | 45 154             | _                  | 1 184          | 1 666                                 | 5 700         | (4 034)                                | -71%         | 45 154                |
| Capital transfers recognised                                  | _                  | 26 624             | _                  | 81             | 81                                    | 5 700         | (5 619)                                | -99%         | 26 624                |
| Public contributions & donations                              | _                  | _                  | _                  | _              | _                                     | _             | ` _ ′                                  |              | _                     |
| Borrowing                                                     | -                  | _                  | _                  | _              | _                                     | _             | _                                      |              | _                     |
| Internally generated funds                                    | _                  | 18 530             | _                  | 1 103          | 1 585                                 | _             | 1 585                                  | #DIV/0!      | 18 530                |
| Total sources of capital funds                                | _                  | 45 154             | ı                  | 1 184          | 1 666                                 | 5 700         | (4 034)                                | -71%         | 45 154                |
|                                                               |                    |                    |                    |                |                                       |               |                                        |              |                       |
| Financial position                                            |                    | 444.440            |                    |                | 40.050                                |               |                                        |              | 444.440               |
| Total current assets                                          | _                  | 111 143            | -                  |                | 46 856                                |               |                                        |              | 111 143               |
| Total non current assets                                      | -                  | 217 350            | -                  |                |                                       |               |                                        |              | 217 350               |
| Total current liabilities                                     | -                  | 16 204             | -                  |                | 8 083                                 |               |                                        |              | 16 204                |
| Total non current liabilities                                 | -                  | 30 245             | -                  |                | (49)                                  |               |                                        |              | 30 245                |
| Community wealth/Equity                                       | -                  | 282 044            | -                  |                | 38 822                                |               |                                        |              | 282 044               |
| Cash flows                                                    |                    |                    |                    |                |                                       |               |                                        |              |                       |
| Net cash from (used) operating                                | _                  | 46 202             | _                  | 3 795          | 167 284                               | 29 866        | 137 417                                | 460%         | 46 202                |
| Net cash from (used) investing                                | _                  | (45 140)           | -                  | (1 184)        | (1 666)                               | (5 700)       | 4 034                                  | -71%         | (45 140               |
| Net cash from (used) financing                                | _                  | (1 172)            | _                  | 28             | 28                                    | (101)         | 128                                    | -128%        | (1 172                |
| Cash/cash equivalents at the month/year end                   | _                  | 95 779             | _                  | _              | 165 646                               | 119 954       | 45 692                                 | 38%          | (109)                 |
| Ousinousin equivalents at the monthlyear end                  |                    | 90119              | _                  | _              | 103 040                               | 119 934       | 45 092                                 | 30%          | (109                  |
| Debtors & creditors analysis                                  | 0-30 Days          | 31-60 Days         | 61-90 Days         | 91-120 Days    | 121-150 Dys                           | 151-180 Dys   | 181 Dys-1 Yr                           | Over 1Yr     | Total                 |
| Debtors Age Analysis                                          |                    |                    | j                  |                | , , , , , , , , , , , , , , , , , , , | j ,           | -                                      |              |                       |
| T. I.B. B                                                     | 1 385              | 1 182              | 634                | 1 057          | 718                                   | 612           | 3 080                                  | 13 109       | 21 776                |
| Total By Revenue Source                                       |                    |                    |                    |                |                                       |               |                                        |              |                       |
| Creditors Age Analysis                                        |                    |                    |                    |                |                                       |               |                                        |              |                       |