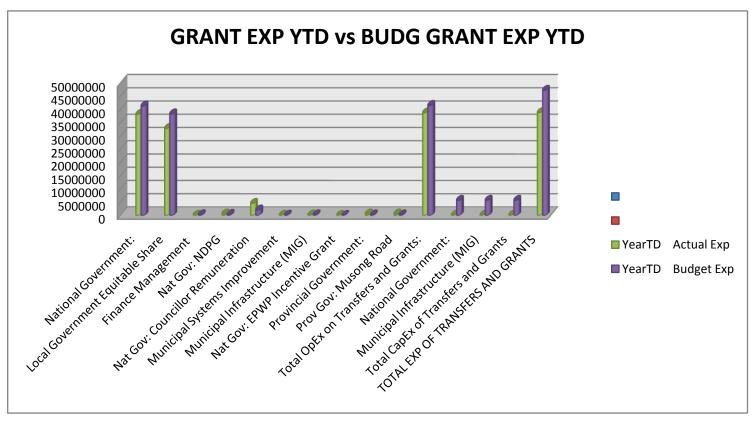

#### **Table C1: Monthly Budget Statement Summary**

| Financial Month End                                                                            | M02 August       |
|------------------------------------------------------------------------------------------------|------------------|
| Budgeted Operating Revenue Amounted To                                                         | R 148 166 645.52 |
| For the Financial month end , total revenue amounted to                                        |                  |
| The year to date revenue amounts to                                                            | R 58 495 136.02  |
| and the year to date budgeted revenue amounted to                                              | R 53 440 602.14  |
| This reflects a deviation from Budgeted Revenue of                                             | 109%             |
| Budgeted Operating expenditure amounted to                                                     | R 144 207 330.48 |
| For the Financial month end , total Operating expenditure amounted to                          |                  |
| The year to date Operational Expenditure amounts to                                            | R 18 007 829.05  |
| and the year to date budgeted. Operational Expenditure amounted to                             | R 23 423 894.17  |
| This reflects a deviation of                                                                   | 77%              |
| This reflects a deviation of                                                                   | 7770             |
| Taking the above into consideration the net operating deficit/surplus for the year amounted to | R 40 487 306.97  |
| Whilst the cash and cash equivalents for the year stands at                                    |                  |
| Budgeted Capital expenditure amounted to                                                       | R 45 153 750.00  |
| For the Financial month end , total Capital Expenditure amounted to                            |                  |
| The year to date Capital Expenditure amounts to                                                |                  |
| and the year to date budgeted Capital Expenditure amounted to                                  | R 5 700 000.00   |
| This reflects a deviation of                                                                   | 29%              |
| This reflects a deviation of                                                                   |                  |
| Outstanding debtors is Standing At                                                             |                  |
| Creditors Paid during the month amounted to                                                    | R 11 175 810.53  |

| 1.2 MUNICIPAL INFRASTRUCTURE GRANT                                                 |               |
|------------------------------------------------------------------------------------|---------------|
| Financial Month End                                                                | M02 August    |
| During the Financial month capital expenditure to the amount of R                  | 80 967.00     |
| were realised from the MIG capital grant.                                          |               |
| In terms of the national financial year, the year to date expenditure amounts to R | 80 967.00     |
| which is                                                                           | 0.30%         |
| of the total MIG Adjusted Allocation of R                                          | 26 548 750.00 |
|                                                                                    |               |
| The YTD Actual Expenditure compared to the YTD Budgeted Expenditure is standing at | 1%            |
|                                                                                    |               |