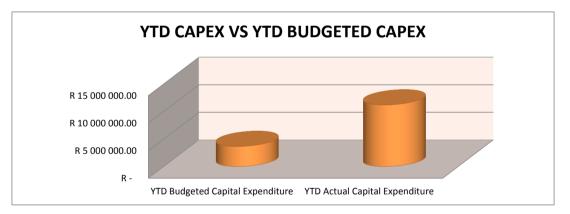

#### 1. Executive Summary

1 1

| 1.1                                                                                           |   |             |
|-----------------------------------------------------------------------------------------------|---|-------------|
| Table C1: Monthly Budget Statement Summary                                                    |   |             |
| Financial Month End                                                                           | М | 3 September |
| Budgeted Operating Revenue Amounted To                                                        | R | 148 166 646 |
| For the Financial month end , total revenue amounted to                                       |   | 4 404 187   |
| The year to date revenue amounts to                                                           | R | 62 899 323  |
| and the year to date budgeted revenue amounted to                                             | R | 57 295 668  |
| This reflects a deviation from Budgeted Revenue of                                            |   | 10%         |
|                                                                                               |   |             |
| Budgeted Operating expenditure amounted to                                                    | R | 144 207 330 |
| For the Financial month end , total Operational Expenditure amounted to                       |   | 12 453 436  |
| The year to date Operational Expenditure amounts to                                           | R | 30 461 265  |
| and the year to date budgeted Operational Expenditure amounted to                             | R | 35 718 867  |
| This reflects a deviation of                                                                  |   | -15%        |
|                                                                                               |   |             |
| aking the above into consideration the net operating deficit/surplus for the year amounted to | R | 32 438 058  |
| Whilst the cash and cash equivalents for the year stands at                                   |   |             |
|                                                                                               |   |             |
| Budgeted Capital expenditure amounted to                                                      | R | 45 153 750  |
| For the Financial month end , total Capital Expenditure amounted to                           | R | 2 005 934   |
| The year to date Capital Expenditure amounts to                                               | R | 3 671 607   |
| and the year to date budgeted Capital Expenditure amounted to                                 | R | 11 195 000  |
| This reflects a deviation of                                                                  |   | -67%        |
|                                                                                               |   |             |
| Outstanding debtors is Standing At                                                            | R | 21 305 981  |
| Creditors Paid during the month amounted to                                                   |   | 18 289 883  |
| -                                                                                             |   |             |

| 1.2                                                                                |    |             |
|------------------------------------------------------------------------------------|----|-------------|
| MUNICIPAL INFRASTRUCTURE GRANT                                                     |    |             |
| Financial Month End                                                                | M0 | 3 September |
| During the Financial month capital expenditure to the amount of                    | R  | 114 764     |
| were realised from the MIG capital grant.                                          |    |             |
| In terms of the national financial year, the year to date expenditure amounts to   | R  | 195 731     |
| which is                                                                           |    | 0.74%       |
| of the total MIG Adjusted Allocation of                                            | R  | 26 548 750  |
|                                                                                    |    |             |
| The YTD Actual Expenditure compared to the YTD Budgeted Expenditure is standing at |    | 3%          |
|                                                                                    |    |             |