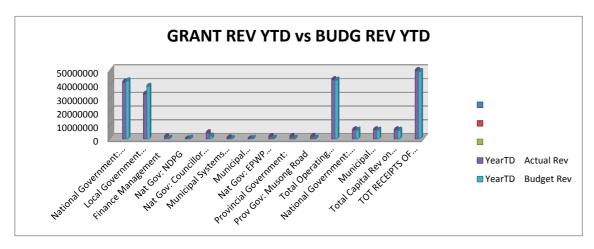

#### 1. Executive Summary

1 1

| 1.1                                                                                           |   |             |
|-----------------------------------------------------------------------------------------------|---|-------------|
| Table C1: Monthly Budget Statement Summary                                                    |   |             |
| Financial Month End                                                                           | М | 3 September |
| Budgeted Operating Revenue Amounted To                                                        | R | 148 166 646 |
| For the Financial month end , total revenue amounted to                                       |   | 4 404 187   |
| The year to date revenue amounts to                                                           | R | 62 899 323  |
| and the year to date budgeted revenue amounted to                                             | R | 57 295 668  |
| This reflects a deviation from Budgeted Revenue of                                            |   | 10%         |
|                                                                                               |   |             |
| Budgeted Operating expenditure amounted to                                                    | R | 144 207 330 |
| For the Financial month end , total Operational Expenditure amounted to                       |   | 12 453 436  |
| The year to date Operational Expenditure amounts to                                           | R | 30 461 265  |
| and the year to date budgeted Operational Expenditure amounted to                             | R | 35 718 867  |
| This reflects a deviation of                                                                  |   | -15%        |
|                                                                                               |   |             |
| aking the above into consideration the net operating deficit/surplus for the year amounted to | R | 32 438 058  |
| Whilst the cash and cash equivalents for the year stands at                                   |   |             |
|                                                                                               |   |             |
| Budgeted Capital expenditure amounted to                                                      | R | 45 153 750  |
| For the Financial month end , total Capital Expenditure amounted to                           | R | 2 005 934   |
| The year to date Capital Expenditure amounts to                                               | R | 3 671 607   |
| and the year to date budgeted Capital Expenditure amounted to                                 | R | 11 195 000  |
| This reflects a deviation of                                                                  |   | -67%        |
|                                                                                               |   |             |
| Outstanding debtors is Standing At                                                            | R | 21 305 981  |
| Creditors Paid during the month amounted to                                                   |   | 18 289 883  |
| -                                                                                             |   |             |

| 1.2                                                                                |    |             |
|------------------------------------------------------------------------------------|----|-------------|
| MUNICIPAL INFRASTRUCTURE GRANT                                                     |    |             |
| Financial Month End                                                                | M0 | 3 September |
| During the Financial month capital expenditure to the amount of                    | R  | 114 764     |
| were realised from the MIG capital grant.                                          |    |             |
| In terms of the national financial year, the year to date expenditure amounts to   | R  | 195 731     |
| which is                                                                           |    | 0.74%       |
| of the total MIG Adjusted Allocation of                                            | R  | 26 548 750  |
|                                                                                    |    |             |
| The YTD Actual Expenditure compared to the YTD Budgeted Expenditure is standing at |    | 3%          |
|                                                                                    |    |             |