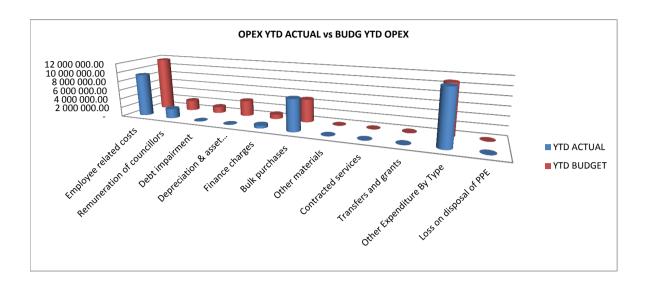

#### 1. Executive Summary

1 1

| 1.1                                                                                           |   |             |
|-----------------------------------------------------------------------------------------------|---|-------------|
| Table C1: Monthly Budget Statement Summary                                                    |   |             |
| Financial Month End                                                                           | М | 3 September |
| Budgeted Operating Revenue Amounted To                                                        | R | 148 166 646 |
| For the Financial month end , total revenue amounted to                                       |   | 4 404 187   |
| The year to date revenue amounts to                                                           | R | 62 899 323  |
| and the year to date budgeted revenue amounted to                                             | R | 57 295 668  |
| This reflects a deviation from Budgeted Revenue of                                            |   | 10%         |
|                                                                                               |   |             |
| Budgeted Operating expenditure amounted to                                                    | R | 144 207 330 |
| For the Financial month end , total Operational Expenditure amounted to                       |   | 12 453 436  |
| The year to date Operational Expenditure amounts to                                           | R | 30 461 265  |
| and the year to date budgeted Operational Expenditure amounted to                             | R | 35 718 867  |
| This reflects a deviation of                                                                  |   | -15%        |
|                                                                                               |   |             |
| aking the above into consideration the net operating deficit/surplus for the year amounted to | R | 32 438 058  |
| Whilst the cash and cash equivalents for the year stands at                                   |   |             |
|                                                                                               |   |             |
| Budgeted Capital expenditure amounted to                                                      | R | 45 153 750  |
| For the Financial month end , total Capital Expenditure amounted to                           | R | 2 005 934   |
| The year to date Capital Expenditure amounts to                                               | R | 3 671 607   |
| and the year to date budgeted Capital Expenditure amounted to                                 | R | 11 195 000  |
| This reflects a deviation of                                                                  |   | -67%        |
|                                                                                               |   |             |
| Outstanding debtors is Standing At                                                            | R | 21 305 981  |
| Creditors Paid during the month amounted to                                                   |   | 18 289 883  |
| -                                                                                             |   |             |

# IN YEAR BUDGET STATEMENT TABLES

EC142 Senqu - Table C1 Monthly Budget Statement Summary - M03 September

| EC142 Senqu - Table C1 Monthly Budget Stateme                  |           |            |            |                |                |                | M               | 03 Septembe | er        |
|----------------------------------------------------------------|-----------|------------|------------|----------------|----------------|----------------|-----------------|-------------|-----------|
|                                                                | 2011/12   |            |            |                | Budget Ye      | ar 2012/13     |                 |             |           |
| Description                                                    | Audited   | Original   | Adjusted   | Monthly        | YearTD         | YearTD         | YTD             | YTD         | Full Year |
|                                                                | Outcome   | Budget     | Budget     | actual         | actual         | budget         | variance        | variance    | Forecast  |
| R thousands                                                    |           |            |            |                |                |                |                 | %           |           |
| Financial Performance                                          |           |            |            |                |                |                |                 |             |           |
| Property rates                                                 | _         | 4 425      | _          | 257            | 6 940          | 3 433          | 3 507           | 102%        | 4 425     |
| Service charges                                                | _         | 35 177     | _          | 2 031          | 9 459          | 8 794          | 665             | 8%          | 35 177    |
| Investment revenue                                             | _         | 6 903      | _          | 725            | 2 220          | 1 726          | 495             | 29%         | 6 903     |
| Transfers recognised - operational                             | _         | 99 545     | _          | 1 142          | 43 332         | 42 813         | 519             | 1%          | 99 545    |
| Other own revenue                                              | _         | 2 117      | _          | 249            | 947            | 529            | 418             | 79%         | 2 117     |
| Total Revenue (excluding capital transfers and                 | _         | 148 167    | _          | 4 404          | 62 899         | 57 296         | 5 604           | 10%         | 148 167   |
| contributions)                                                 |           | 140 101    |            | 7 707          | 02 000         | 01 200         | 0 004           | 1070        | 140 101   |
| Employee costs                                                 | _         | 49 846     | _          | 3 076          | 9 310          | 11 678         | (2 368)         | -20%        | 49 846    |
| Remuneration of Councillors                                    | _         | 9 056      | _          | 689            | 2 073          | 2 264          | (191)           | -8%         | 9 056     |
| Depreciation & asset impairment                                |           | 13 810     | _          | 3              | 3              | 3 453          |                 | -100%       | 13 810    |
|                                                                | _         | 2 319      | _          | 612            | 612            | 969            | (3 449)         |             | 2 319     |
| Finance charges                                                | _         |            |            | -              |                |                | (357)           | -37%        |           |
| Materials and bulk purchases                                   | _         | 20 072     | _          | 2 066          | 6 894          | 5 018          | 1 876           | 37%         | 20 072    |
| Transfers and grants                                           | _         | 333        | _          |                | 44.500         | 83             | (83)            | 00/         | 333       |
| Other expenditure                                              | -         | 48 771     | _          | 6 007          | 11 568         | 12 254         | (686)           | -6%         | 48 771    |
| Total Expenditure                                              | _         | 144 207    | -          | 12 453         | 30 461         | 35 719         | (5 258)         | -15%        | 144 207   |
| Surplus/(Deficit)                                              | _         | 3 959      | _          | (8 049)        | 32 438         | 21 577         | 10 861          | 50%         | 3 959     |
| Transfers recognised - capital                                 | _         | 26 624     | -          | -              | -              | 6 319          | (6 319)         | -100%       | 26 624    |
| Contributions & Contributed assets                             | _         | -          | -          | -              | -              | _              | -               |             | _         |
| Surplus/(Deficit) after capital transfers &                    | _         | 30 583     | -          | (8 049)        | 32 438         | 27 896         | 4 542           | 16%         | 30 583    |
| contributions                                                  |           |            |            |                |                |                |                 |             |           |
| Share of surplus/ (deficit) of associate                       | _         | _          | _          | -              | _              | _              | _               |             | -         |
| Surplus/ (Deficit) for the year                                | _         | 30 583     | _          | (8 049)        | 32 438         | 27 896         | 4 542           | 16%         | 30 583    |
|                                                                |           |            |            |                |                |                |                 |             |           |
| Capital expenditure & funds sources                            |           |            |            |                |                |                |                 |             |           |
| Capital expenditure                                            | _         | 45 154     | _          | 2 006          | 3 672          | 11 195         | (7 523)         | -67%        | 45 154    |
| Capital transfers recognised                                   | _         | 26 624     | -          | 115            | 196            | 6 700          | (6 504)         | -97%        | 26 624    |
| Public contributions & donations                               | _         | _          | _          | _              | _              | _              |                 |             | _         |
| Borrowing                                                      | _         | _          | _          | _              | _              | _              | _               |             | _         |
| Internally generated funds                                     | _         | 18 530     | _          | 1 891          | 3 476          | 4 495          | (1 019)         | -23%        | 18 530    |
| Total sources of capital funds                                 | _         | 45 154     | -          | 2 006          | 3 672          | 11 195         | (7 523)         | -67%        | 45 154    |
| •                                                              |           |            |            |                |                |                | , ,             |             |           |
| Financial position                                             |           |            |            |                |                |                |                 |             |           |
| Total current assets                                           | _         | 111 143    | _          |                | 35 619         |                |                 |             | 111 143   |
| Total non current assets                                       | _         | 217 350    | _          |                |                |                |                 |             | 217 350   |
| Total current liabilities                                      | _         | 16 204     | _          |                | 6 920          |                |                 |             | 16 204    |
| Total non current liabilities                                  | _         | 30 245     | _          |                | (67)           |                |                 |             | 30 245    |
| Community wealth/Equity                                        | _         | 282 044    | _          |                | 28 766         |                |                 |             | 282 044   |
| Community wearth/Equity                                        |           | 202 044    |            |                | 20 700         |                |                 |             | 202 044   |
| Cash flows                                                     |           |            |            |                |                |                |                 |             |           |
| Net cash from (used) operating                                 |           | 46 202     |            | (1 354)        | 164 258        | 21 351         | 142 907         | 669%        | 46 202    |
| Net cash from (used) operating  Net cash from (used) investing | _         | (45 140)   | _          | (2 006)        | (3 672)        | (11 195)       | 7 523           | -67%        | (45 140)  |
|                                                                | _         |            |            | , ,            | ` ′            | , ,            |                 |             |           |
| Net cash from (used) financing                                 | _         | (1 172)    | _          | 49             | 49             | (101)          | 150             | -149%       | (1 172)   |
| Cash/cash equivalents at the month/year end                    | _         | 95 779     | -          | -              | 160 635        | 105 944        | 54 691          | 52%         | (109)     |
|                                                                |           | 1          |            | 04 400         | 404 4=0        | 454 400        | 404.5           |             |           |
| Debtors & creditors analysis                                   | 0-30 Days | 31-60 Days | 61-90 Days | 91-120<br>Days | 121-150<br>Dys | 151-180<br>Dys | 181 Dys-1<br>Yr | Over 1Yr    | Total     |
| Debtors Age Analysis                                           |           |            |            | •              | ,              |                |                 |             |           |
| Total By Revenue Source                                        | 1 342     | 1 140      | 618        | 1 019          | 695            | 594            | 2 986           | 12 913      | 21 306    |
| Creditors Age Analysis                                         |           |            |            |                |                |                |                 |             |           |
|                                                                |           |            | 1          |                |                |                | 1               |             |           |
| Total Creditors                                                | 18 290    | _          | _          | _              | _              | _              | _               | _           | 18 290    |