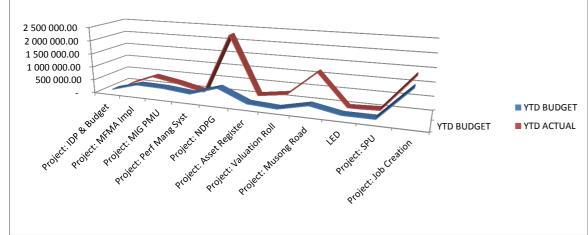

Currently Senqu Local Municipality is meeting the targets set in its SDBIP and should deviations occur it is discussed with Department Heads to take corrective action in a timely manner.

The Progress in implementing the municipalities SDBIP can be seen from the graphs below.

| 1.2                                                                                |    |             |
|------------------------------------------------------------------------------------|----|-------------|
| MUNICIPAL INFRASTRUCTURE GRANT                                                     |    |             |
| Financial Month End                                                                | M0 | 3 September |
| During the Financial month capital expenditure to the amount of                    | R  | 114 764     |
| were realised from the MIG capital grant.                                          |    |             |
| In terms of the national financial year, the year to date expenditure amounts to   | R  | 195 731     |
| which is                                                                           |    | 0.74%       |
| of the total MIG Adjusted Allocation of                                            | R  | 26 548 750  |
|                                                                                    |    |             |
| The YTD Actual Expenditure compared to the YTD Budgeted Expenditure is standing at |    | 3%          |
|                                                                                    |    |             |