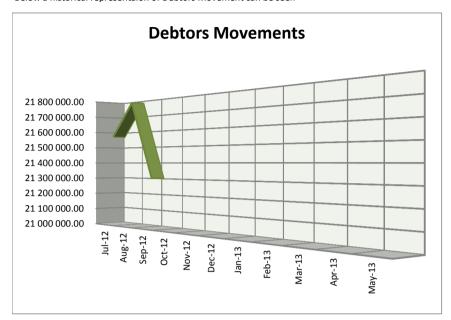

#### 1. Executive Summary

1 1

| 1.1                                                                                           |   |             |
|-----------------------------------------------------------------------------------------------|---|-------------|
| Table C1: Monthly Budget Statement Summary                                                    |   |             |
| Financial Month End                                                                           | М | 3 September |
| Budgeted Operating Revenue Amounted To                                                        | R | 148 166 646 |
| For the Financial month end , total revenue amounted to                                       |   | 4 404 187   |
| The year to date revenue amounts to                                                           | R | 62 899 323  |
| and the year to date budgeted revenue amounted to                                             | R | 57 295 668  |
| This reflects a deviation from Budgeted Revenue of                                            |   | 10%         |
|                                                                                               |   |             |
| Budgeted Operating expenditure amounted to                                                    | R | 144 207 330 |
| For the Financial month end , total Operational Expenditure amounted to                       |   | 12 453 436  |
| The year to date Operational Expenditure amounts to                                           | R | 30 461 265  |
| and the year to date budgeted Operational Expenditure amounted to                             | R | 35 718 867  |
| This reflects a deviation of                                                                  |   | -15%        |
|                                                                                               |   |             |
| aking the above into consideration the net operating deficit/surplus for the year amounted to | R | 32 438 058  |
| Whilst the cash and cash equivalents for the year stands at                                   |   |             |
|                                                                                               |   |             |
| Budgeted Capital expenditure amounted to                                                      | R | 45 153 750  |
| For the Financial month end , total Capital Expenditure amounted to                           | R | 2 005 934   |
| The year to date Capital Expenditure amounts to                                               | R | 3 671 607   |
| and the year to date budgeted Capital Expenditure amounted to                                 | R | 11 195 000  |
| This reflects a deviation of                                                                  |   | -67%        |
|                                                                                               |   |             |
| Outstanding debtors is Standing At                                                            | R | 21 305 981  |
| Creditors Paid during the month amounted to                                                   |   | 18 289 883  |
| -                                                                                             |   |             |