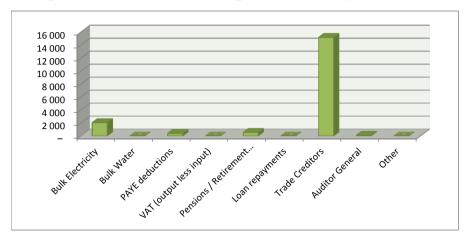

#### 1. Executive Summary

1 1

| 1.1                                                                                           |   |             |
|-----------------------------------------------------------------------------------------------|---|-------------|
| Table C1: Monthly Budget Statement Summary                                                    |   |             |
| Financial Month End                                                                           | М | 3 September |
| Budgeted Operating Revenue Amounted To                                                        | R | 148 166 646 |
| For the Financial month end , total revenue amounted to                                       |   | 4 404 187   |
| The year to date revenue amounts to                                                           | R | 62 899 323  |
| and the year to date budgeted revenue amounted to                                             | R | 57 295 668  |
| This reflects a deviation from Budgeted Revenue of                                            |   | 10%         |
|                                                                                               |   |             |
| Budgeted Operating expenditure amounted to                                                    | R | 144 207 330 |
| For the Financial month end , total Operational Expenditure amounted to                       |   | 12 453 436  |
| The year to date Operational Expenditure amounts to                                           | R | 30 461 265  |
| and the year to date budgeted Operational Expenditure amounted to                             | R | 35 718 867  |
| This reflects a deviation of                                                                  |   | -15%        |
|                                                                                               |   |             |
| aking the above into consideration the net operating deficit/surplus for the year amounted to | R | 32 438 058  |
| Whilst the cash and cash equivalents for the year stands at                                   |   |             |
|                                                                                               |   |             |
| Budgeted Capital expenditure amounted to                                                      | R | 45 153 750  |
| For the Financial month end , total Capital Expenditure amounted to                           | R | 2 005 934   |
| The year to date Capital Expenditure amounts to                                               | R | 3 671 607   |
| and the year to date budgeted Capital Expenditure amounted to                                 | R | 11 195 000  |
| This reflects a deviation of                                                                  |   | -67%        |
|                                                                                               |   |             |
| Outstanding debtors is Standing At                                                            | R | 21 305 981  |
| Creditors Paid during the month amounted to                                                   |   | 18 289 883  |
| -                                                                                             |   |             |