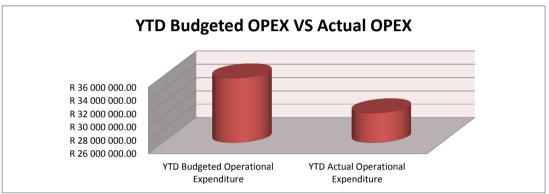

#### 1. Executive Summary

1 1

| 1.1                                                                                           |   |             |
|-----------------------------------------------------------------------------------------------|---|-------------|
| Table C1: Monthly Budget Statement Summary                                                    |   |             |
| Financial Month End                                                                           | М | 3 September |
| Budgeted Operating Revenue Amounted To                                                        | R | 148 166 646 |
| For the Financial month end , total revenue amounted to                                       |   | 4 404 187   |
| The year to date revenue amounts to                                                           | R | 62 899 323  |
| and the year to date budgeted revenue amounted to                                             | R | 57 295 668  |
| This reflects a deviation from Budgeted Revenue of                                            |   | 10%         |
|                                                                                               |   |             |
| Budgeted Operating expenditure amounted to                                                    | R | 144 207 330 |
| For the Financial month end , total Operational Expenditure amounted to                       |   | 12 453 436  |
| The year to date Operational Expenditure amounts to                                           | R | 30 461 265  |
| and the year to date budgeted Operational Expenditure amounted to                             | R | 35 718 867  |
| This reflects a deviation of                                                                  |   | -15%        |
|                                                                                               |   |             |
| aking the above into consideration the net operating deficit/surplus for the year amounted to | R | 32 438 058  |
| Whilst the cash and cash equivalents for the year stands at                                   |   |             |
|                                                                                               |   |             |
| Budgeted Capital expenditure amounted to                                                      | R | 45 153 750  |
| For the Financial month end , total Capital Expenditure amounted to                           | R | 2 005 934   |
| The year to date Capital Expenditure amounts to                                               | R | 3 671 607   |
| and the year to date budgeted Capital Expenditure amounted to                                 | R | 11 195 000  |
| This reflects a deviation of                                                                  |   | -67%        |
|                                                                                               |   |             |
| Outstanding debtors is Standing At                                                            | R | 21 305 981  |
| Creditors Paid during the month amounted to                                                   |   | 18 289 883  |
| -                                                                                             |   |             |