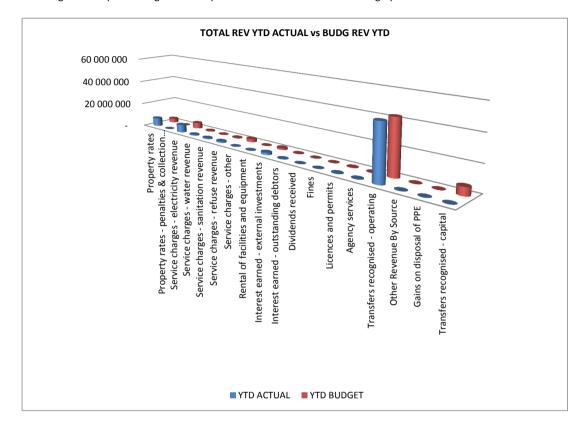

#### 1. Executive Summary

1 1

| 1.1                                                                                           |   |             |
|-----------------------------------------------------------------------------------------------|---|-------------|
| Table C1: Monthly Budget Statement Summary                                                    |   |             |
| Financial Month End                                                                           | М | 3 September |
| Budgeted Operating Revenue Amounted To                                                        | R | 148 166 646 |
| For the Financial month end , total revenue amounted to                                       |   | 4 404 187   |
| The year to date revenue amounts to                                                           | R | 62 899 323  |
| and the year to date budgeted revenue amounted to                                             | R | 57 295 668  |
| This reflects a deviation from Budgeted Revenue of                                            |   | 10%         |
|                                                                                               |   |             |
| Budgeted Operating expenditure amounted to                                                    | R | 144 207 330 |
| For the Financial month end , total Operational Expenditure amounted to                       |   | 12 453 436  |
| The year to date Operational Expenditure amounts to                                           | R | 30 461 265  |
| and the year to date budgeted Operational Expenditure amounted to                             | R | 35 718 867  |
| This reflects a deviation of                                                                  |   | -15%        |
|                                                                                               |   |             |
| aking the above into consideration the net operating deficit/surplus for the year amounted to | R | 32 438 058  |
| Whilst the cash and cash equivalents for the year stands at                                   |   |             |
|                                                                                               |   |             |
| Budgeted Capital expenditure amounted to                                                      | R | 45 153 750  |
| For the Financial month end , total Capital Expenditure amounted to                           | R | 2 005 934   |
| The year to date Capital Expenditure amounts to                                               | R | 3 671 607   |
| and the year to date budgeted Capital Expenditure amounted to                                 | R | 11 195 000  |
| This reflects a deviation of                                                                  |   | -67%        |
|                                                                                               |   |             |
| Outstanding debtors is Standing At                                                            | R | 21 305 981  |
| Creditors Paid during the month amounted to                                                   |   | 18 289 883  |
| -                                                                                             |   |             |

# IN YEAR BUDGET STATEMENT TABLES

EC142 Senqu - Table C1 Monthly Budget Statement Summary - M03 September

| EC142 Senqu - Table C1 Monthly Budget Stateme                  |           |            |            |                |                |                | M               | 03 Septembe | er        |
|----------------------------------------------------------------|-----------|------------|------------|----------------|----------------|----------------|-----------------|-------------|-----------|
|                                                                | 2011/12   |            |            |                | Budget Ye      | ar 2012/13     |                 |             |           |
| Description                                                    | Audited   | Original   | Adjusted   | Monthly        | YearTD         | YearTD         | YTD             | YTD         | Full Year |
|                                                                | Outcome   | Budget     | Budget     | actual         | actual         | budget         | variance        | variance    | Forecast  |
| R thousands                                                    |           |            |            |                |                |                |                 | %           |           |
| Financial Performance                                          |           |            |            |                |                |                |                 |             |           |
| Property rates                                                 | _         | 4 425      | _          | 257            | 6 940          | 3 433          | 3 507           | 102%        | 4 425     |
| Service charges                                                | _         | 35 177     | _          | 2 031          | 9 459          | 8 794          | 665             | 8%          | 35 177    |
| Investment revenue                                             | _         | 6 903      | _          | 725            | 2 220          | 1 726          | 495             | 29%         | 6 903     |
| Transfers recognised - operational                             | _         | 99 545     | _          | 1 142          | 43 332         | 42 813         | 519             | 1%          | 99 545    |
| Other own revenue                                              | _         | 2 117      | _          | 249            | 947            | 529            | 418             | 79%         | 2 117     |
| Total Revenue (excluding capital transfers and                 | _         | 148 167    | _          | 4 404          | 62 899         | 57 296         | 5 604           | 10%         | 148 167   |
| contributions)                                                 |           | 140 101    |            | 7 707          | 02 000         | 01 200         | 0 004           | 1070        | 140 101   |
| Employee costs                                                 | _         | 49 846     | _          | 3 076          | 9 310          | 11 678         | (2 368)         | -20%        | 49 846    |
| Remuneration of Councillors                                    | _         | 9 056      | _          | 689            | 2 073          | 2 264          | (191)           | -8%         | 9 056     |
| Depreciation & asset impairment                                |           | 13 810     | _          | 3              | 3              | 3 453          |                 | -100%       | 13 810    |
|                                                                | _         | 2 319      | _          | 612            | 612            | 969            | (3 449)         |             | 2 319     |
| Finance charges                                                | _         |            |            | -              |                |                | (357)           | -37%        |           |
| Materials and bulk purchases                                   | _         | 20 072     | _          | 2 066          | 6 894          | 5 018          | 1 876           | 37%         | 20 072    |
| Transfers and grants                                           | _         | 333        | _          |                | 44.500         | 83             | (83)            | 00/         | 333       |
| Other expenditure                                              | -         | 48 771     | _          | 6 007          | 11 568         | 12 254         | (686)           | -6%         | 48 771    |
| Total Expenditure                                              | _         | 144 207    | -          | 12 453         | 30 461         | 35 719         | (5 258)         | -15%        | 144 207   |
| Surplus/(Deficit)                                              | _         | 3 959      | _          | (8 049)        | 32 438         | 21 577         | 10 861          | 50%         | 3 959     |
| Transfers recognised - capital                                 | _         | 26 624     | -          | -              | -              | 6 319          | (6 319)         | -100%       | 26 624    |
| Contributions & Contributed assets                             | _         | -          | -          | -              | -              | _              | -               |             | _         |
| Surplus/(Deficit) after capital transfers &                    | _         | 30 583     | -          | (8 049)        | 32 438         | 27 896         | 4 542           | 16%         | 30 583    |
| contributions                                                  |           |            |            |                |                |                |                 |             |           |
| Share of surplus/ (deficit) of associate                       | _         | _          | _          | -              | _              | _              | _               |             | -         |
| Surplus/ (Deficit) for the year                                | _         | 30 583     | _          | (8 049)        | 32 438         | 27 896         | 4 542           | 16%         | 30 583    |
|                                                                |           |            |            |                |                |                |                 |             |           |
| Capital expenditure & funds sources                            |           |            |            |                |                |                |                 |             |           |
| Capital expenditure                                            | _         | 45 154     | _          | 2 006          | 3 672          | 11 195         | (7 523)         | -67%        | 45 154    |
| Capital transfers recognised                                   | _         | 26 624     | -          | 115            | 196            | 6 700          | (6 504)         | -97%        | 26 624    |
| Public contributions & donations                               | _         | _          | _          | _              | _              | _              |                 |             | _         |
| Borrowing                                                      | _         | _          | _          | _              | _              | _              | _               |             | _         |
| Internally generated funds                                     | _         | 18 530     | _          | 1 891          | 3 476          | 4 495          | (1 019)         | -23%        | 18 530    |
| Total sources of capital funds                                 | _         | 45 154     | -          | 2 006          | 3 672          | 11 195         | (7 523)         | -67%        | 45 154    |
| •                                                              |           |            |            |                |                |                | , ,             |             |           |
| Financial position                                             |           |            |            |                |                |                |                 |             |           |
| Total current assets                                           | _         | 111 143    | _          |                | 35 619         |                |                 |             | 111 143   |
| Total non current assets                                       | _         | 217 350    | _          |                |                |                |                 |             | 217 350   |
| Total current liabilities                                      | _         | 16 204     | _          |                | 6 920          |                |                 |             | 16 204    |
| Total non current liabilities                                  | _         | 30 245     | _          |                | (67)           |                |                 |             | 30 245    |
| Community wealth/Equity                                        | _         | 282 044    | _          |                | 28 766         |                |                 |             | 282 044   |
| Community wearth/Equity                                        |           | 202 044    |            |                | 20 700         |                |                 |             | 202 044   |
| Cash flows                                                     |           |            |            |                |                |                |                 |             |           |
| Net cash from (used) operating                                 |           | 46 202     |            | (1 354)        | 164 258        | 21 351         | 142 907         | 669%        | 46 202    |
| Net cash from (used) operating  Net cash from (used) investing | _         | (45 140)   | _          | (2 006)        | (3 672)        | (11 195)       | 7 523           | -67%        | (45 140)  |
|                                                                | _         |            |            | , ,            | ` ′            | , ,            |                 |             |           |
| Net cash from (used) financing                                 | _         | (1 172)    | _          | 49             | 49             | (101)          | 150             | -149%       | (1 172)   |
| Cash/cash equivalents at the month/year end                    | _         | 95 779     | -          | -              | 160 635        | 105 944        | 54 691          | 52%         | (109)     |
|                                                                |           | 1          |            | 04 400         | 404 4=0        | 454 400        | 404.5           |             |           |
| Debtors & creditors analysis                                   | 0-30 Days | 31-60 Days | 61-90 Days | 91-120<br>Days | 121-150<br>Dys | 151-180<br>Dys | 181 Dys-1<br>Yr | Over 1Yr    | Total     |
| Debtors Age Analysis                                           |           |            |            | •              | ,              |                |                 |             |           |
| Total By Revenue Source                                        | 1 342     | 1 140      | 618        | 1 019          | 695            | 594            | 2 986           | 12 913      | 21 306    |
| Creditors Age Analysis                                         |           |            |            |                |                |                |                 |             |           |
|                                                                |           |            | 1          |                |                |                | 1               |             |           |
| Total Creditors                                                | 18 290    | _          | _          | _              | _              | _              | _               | _           | 18 290    |