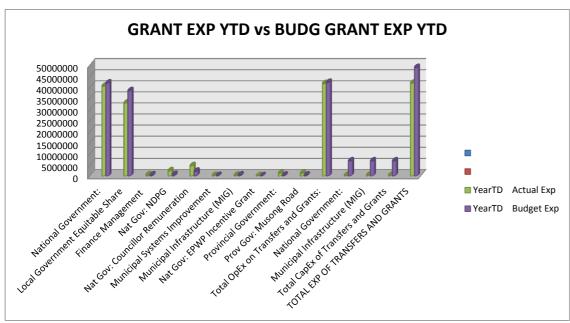

| 1.2                                                                                |    |             |
|------------------------------------------------------------------------------------|----|-------------|
| MUNICIPAL INFRASTRUCTURE GRANT                                                     |    |             |
| Financial Month End                                                                | M0 | 3 September |
| During the Financial month capital expenditure to the amount of                    | R  | 114 764     |
| were realised from the MIG capital grant.                                          |    |             |
| In terms of the national financial year, the year to date expenditure amounts to   | R  | 195 731     |
| which is                                                                           |    | 0.74%       |
| of the total MIG Adjusted Allocation of                                            | R  | 26 548 750  |
|                                                                                    |    |             |
| The YTD Actual Expenditure compared to the YTD Budgeted Expenditure is standing at |    | 3%          |
|                                                                                    |    |             |