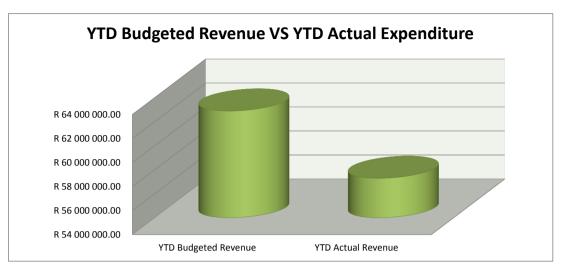

#### 1. Executive Summary

1 1

| 1.1                                                                                           |   |             |
|-----------------------------------------------------------------------------------------------|---|-------------|
| Table C1: Monthly Budget Statement Summary                                                    |   |             |
| Financial Month End                                                                           | М | 3 September |
| Budgeted Operating Revenue Amounted To                                                        | R | 148 166 646 |
| For the Financial month end , total revenue amounted to                                       |   | 4 404 187   |
| The year to date revenue amounts to                                                           | R | 62 899 323  |
| and the year to date budgeted revenue amounted to                                             | R | 57 295 668  |
| This reflects a deviation from Budgeted Revenue of                                            |   | 10%         |
|                                                                                               |   |             |
| Budgeted Operating expenditure amounted to                                                    | R | 144 207 330 |
| For the Financial month end , total Operational Expenditure amounted to                       |   | 12 453 436  |
| The year to date Operational Expenditure amounts to                                           | R | 30 461 265  |
| and the year to date budgeted Operational Expenditure amounted to                             | R | 35 718 867  |
| This reflects a deviation of                                                                  |   | -15%        |
|                                                                                               |   |             |
| aking the above into consideration the net operating deficit/surplus for the year amounted to | R | 32 438 058  |
| Whilst the cash and cash equivalents for the year stands at                                   |   |             |
|                                                                                               |   |             |
| Budgeted Capital expenditure amounted to                                                      | R | 45 153 750  |
| For the Financial month end , total Capital Expenditure amounted to                           | R | 2 005 934   |
| The year to date Capital Expenditure amounts to                                               | R | 3 671 607   |
| and the year to date budgeted Capital Expenditure amounted to                                 | R | 11 195 000  |
| This reflects a deviation of                                                                  |   | -67%        |
|                                                                                               |   |             |
| Outstanding debtors is Standing At                                                            | R | 21 305 981  |
| Creditors Paid during the month amounted to                                                   |   | 18 289 883  |
| -                                                                                             |   |             |