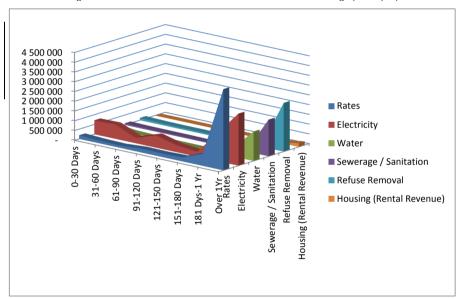

#### 1. Executive Summary

1 1

| 1.1                                                                                           |   |             |
|-----------------------------------------------------------------------------------------------|---|-------------|
| Table C1: Monthly Budget Statement Summary                                                    |   |             |
| Financial Month End                                                                           | М | 3 September |
| Budgeted Operating Revenue Amounted To                                                        | R | 148 166 646 |
| For the Financial month end , total revenue amounted to                                       |   | 4 404 187   |
| The year to date revenue amounts to                                                           | R | 62 899 323  |
| and the year to date budgeted revenue amounted to                                             | R | 57 295 668  |
| This reflects a deviation from Budgeted Revenue of                                            |   | 10%         |
|                                                                                               |   |             |
| Budgeted Operating expenditure amounted to                                                    | R | 144 207 330 |
| For the Financial month end , total Operational Expenditure amounted to                       |   | 12 453 436  |
| The year to date Operational Expenditure amounts to                                           | R | 30 461 265  |
| and the year to date budgeted Operational Expenditure amounted to                             | R | 35 718 867  |
| This reflects a deviation of                                                                  |   | -15%        |
|                                                                                               |   |             |
| aking the above into consideration the net operating deficit/surplus for the year amounted to | R | 32 438 058  |
| Whilst the cash and cash equivalents for the year stands at                                   |   |             |
|                                                                                               |   |             |
| Budgeted Capital expenditure amounted to                                                      | R | 45 153 750  |
| For the Financial month end , total Capital Expenditure amounted to                           | R | 2 005 934   |
| The year to date Capital Expenditure amounts to                                               | R | 3 671 607   |
| and the year to date budgeted Capital Expenditure amounted to                                 | R | 11 195 000  |
| This reflects a deviation of                                                                  |   | -67%        |
|                                                                                               |   |             |
| Outstanding debtors is Standing At                                                            | R | 21 305 981  |
| Creditors Paid during the month amounted to                                                   |   | 18 289 883  |
| -                                                                                             |   |             |

# IN YEAR BUDGET STATEMENT TABLES

EC142 Senqu - Table C1 Monthly Budget Statement Summary - M03 September

| EC142 Senqu - Table C1 Monthly Budget Stateme                  |           |            |            |                |                |                | M               | 03 Septembe | er        |
|----------------------------------------------------------------|-----------|------------|------------|----------------|----------------|----------------|-----------------|-------------|-----------|
|                                                                | 2011/12   |            |            |                | Budget Ye      | ar 2012/13     |                 |             |           |
| Description                                                    | Audited   | Original   | Adjusted   | Monthly        | YearTD         | YearTD         | YTD             | YTD         | Full Year |
|                                                                | Outcome   | Budget     | Budget     | actual         | actual         | budget         | variance        | variance    | Forecast  |
| R thousands                                                    |           |            |            |                |                |                |                 | %           |           |
| Financial Performance                                          |           |            |            |                |                |                |                 |             |           |
| Property rates                                                 | _         | 4 425      | _          | 257            | 6 940          | 3 433          | 3 507           | 102%        | 4 425     |
| Service charges                                                | _         | 35 177     | _          | 2 031          | 9 459          | 8 794          | 665             | 8%          | 35 177    |
| Investment revenue                                             | _         | 6 903      | _          | 725            | 2 220          | 1 726          | 495             | 29%         | 6 903     |
| Transfers recognised - operational                             | _         | 99 545     | _          | 1 142          | 43 332         | 42 813         | 519             | 1%          | 99 545    |
| Other own revenue                                              | _         | 2 117      | _          | 249            | 947            | 529            | 418             | 79%         | 2 117     |
| Total Revenue (excluding capital transfers and                 | _         | 148 167    | _          | 4 404          | 62 899         | 57 296         | 5 604           | 10%         | 148 167   |
| contributions)                                                 |           | 140 101    |            | 7 707          | 02 000         | 01 200         | 0 004           | 1070        | 140 101   |
| Employee costs                                                 | _         | 49 846     | _          | 3 076          | 9 310          | 11 678         | (2 368)         | -20%        | 49 846    |
| Remuneration of Councillors                                    | _         | 9 056      | _          | 689            | 2 073          | 2 264          | (191)           | -8%         | 9 056     |
| Depreciation & asset impairment                                |           | 13 810     | _          | 3              | 3              | 3 453          |                 | -100%       | 13 810    |
|                                                                | _         | 2 319      | _          | 612            | 612            | 969            | (3 449)         |             | 2 319     |
| Finance charges                                                | _         |            |            | -              |                |                | (357)           | -37%        |           |
| Materials and bulk purchases                                   | _         | 20 072     | _          | 2 066          | 6 894          | 5 018          | 1 876           | 37%         | 20 072    |
| Transfers and grants                                           | _         | 333        | _          |                | 44.500         | 83             | (83)            | 00/         | 333       |
| Other expenditure                                              | -         | 48 771     | _          | 6 007          | 11 568         | 12 254         | (686)           | -6%         | 48 771    |
| Total Expenditure                                              | _         | 144 207    | -          | 12 453         | 30 461         | 35 719         | (5 258)         | -15%        | 144 207   |
| Surplus/(Deficit)                                              | _         | 3 959      | _          | (8 049)        | 32 438         | 21 577         | 10 861          | 50%         | 3 959     |
| Transfers recognised - capital                                 | _         | 26 624     | -          | -              | -              | 6 319          | (6 319)         | -100%       | 26 624    |
| Contributions & Contributed assets                             | _         | -          | -          | -              | -              | _              | -               |             | _         |
| Surplus/(Deficit) after capital transfers &                    | _         | 30 583     | -          | (8 049)        | 32 438         | 27 896         | 4 542           | 16%         | 30 583    |
| contributions                                                  |           |            |            |                |                |                |                 |             |           |
| Share of surplus/ (deficit) of associate                       | _         | _          | _          | -              | _              | _              | _               |             | -         |
| Surplus/ (Deficit) for the year                                | _         | 30 583     | _          | (8 049)        | 32 438         | 27 896         | 4 542           | 16%         | 30 583    |
|                                                                |           |            |            |                |                |                |                 |             |           |
| Capital expenditure & funds sources                            |           |            |            |                |                |                |                 |             |           |
| Capital expenditure                                            | _         | 45 154     | _          | 2 006          | 3 672          | 11 195         | (7 523)         | -67%        | 45 154    |
| Capital transfers recognised                                   | _         | 26 624     | -          | 115            | 196            | 6 700          | (6 504)         | -97%        | 26 624    |
| Public contributions & donations                               | _         | _          | _          | _              | _              | _              |                 |             | _         |
| Borrowing                                                      | _         | _          | _          | _              | _              | _              | _               |             | _         |
| Internally generated funds                                     | _         | 18 530     | _          | 1 891          | 3 476          | 4 495          | (1 019)         | -23%        | 18 530    |
| Total sources of capital funds                                 | _         | 45 154     | -          | 2 006          | 3 672          | 11 195         | (7 523)         | -67%        | 45 154    |
| •                                                              |           |            |            |                |                |                | , ,             |             |           |
| Financial position                                             |           |            |            |                |                |                |                 |             |           |
| Total current assets                                           | _         | 111 143    | _          |                | 35 619         |                |                 |             | 111 143   |
| Total non current assets                                       | _         | 217 350    | _          |                |                |                |                 |             | 217 350   |
| Total current liabilities                                      | _         | 16 204     | _          |                | 6 920          |                |                 |             | 16 204    |
| Total non current liabilities                                  | _         | 30 245     | _          |                | (67)           |                |                 |             | 30 245    |
| Community wealth/Equity                                        | _         | 282 044    | _          |                | 28 766         |                |                 |             | 282 044   |
| Community wearth/Equity                                        |           | 202 044    |            |                | 20 700         |                |                 |             | 202 044   |
| Cash flows                                                     |           |            |            |                |                |                |                 |             |           |
| Net cash from (used) operating                                 |           | 46 202     |            | (1 354)        | 164 258        | 21 351         | 142 907         | 669%        | 46 202    |
| Net cash from (used) operating  Net cash from (used) investing | _         | (45 140)   | _          | (2 006)        | (3 672)        | (11 195)       | 7 523           | -67%        | (45 140)  |
|                                                                | _         |            |            | , ,            | ` ′            | , ,            |                 |             |           |
| Net cash from (used) financing                                 | _         | (1 172)    | _          | 49             | 49             | (101)          | 150             | -149%       | (1 172)   |
| Cash/cash equivalents at the month/year end                    | _         | 95 779     | -          | -              | 160 635        | 105 944        | 54 691          | 52%         | (109)     |
|                                                                |           | 1          |            | 04 400         | 404 4=0        | 454 400        | 404.5           |             |           |
| Debtors & creditors analysis                                   | 0-30 Days | 31-60 Days | 61-90 Days | 91-120<br>Days | 121-150<br>Dys | 151-180<br>Dys | 181 Dys-1<br>Yr | Over 1Yr    | Total     |
| Debtors Age Analysis                                           |           |            |            | •              | ,              |                |                 |             |           |
| Total By Revenue Source                                        | 1 342     | 1 140      | 618        | 1 019          | 695            | 594            | 2 986           | 12 913      | 21 306    |
| Creditors Age Analysis                                         |           |            |            |                |                |                |                 |             |           |
|                                                                |           |            | 1          |                |                |                | 1               |             |           |
| Total Creditors                                                | 18 290    | _          | _          | _              | _              | _              | _               | _           | 18 290    |