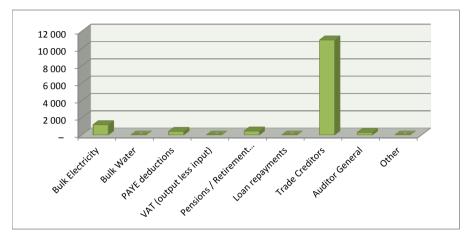

#### 1. Executive Summary

| Table C1: Monthly Budget Statement Summary                                                    |   |             |
|-----------------------------------------------------------------------------------------------|---|-------------|
| Financial Month End                                                                           | N | 104 October |
| Budgeted Operating Revenue Amounted To                                                        | R | 148 166 646 |
| For the Financial month end , total revenue amounted to                                       |   | 2 655 487   |
| The year to date revenue amounts to                                                           | R | 65 554 810  |
| and the year to date budgeted revenue amounted to                                             | R | 63 070 431  |
| This reflects a deviation from Budgeted Revenue of                                            |   | 4%          |
|                                                                                               |   |             |
| Budgeted Operating expenditure amounted to                                                    | R | 144 207 330 |
| For the Financial month end , total Operational Expenditure amounted to                       | R | 8 610 593   |
| The year to date Operational Expenditure amounts to                                           | R | 39 071 858  |
| and the year to date budgeted Operational Expenditure amounted to                             | R | 47 235 340  |
| This reflects a deviation of                                                                  |   | -17%        |
|                                                                                               |   | ·           |
| aking the above into consideration the net operating deficit/surplus for the year amounted to | R | 26 482 952  |
| Whilst the cash and cash equivalents for the year stands at                                   |   |             |
|                                                                                               |   |             |
| Budgeted Capital expenditure amounted to                                                      | R | 45 153 750  |
| For the Financial month end , total Capital Expenditure amounted to                           | R | 1 498 882   |
| The year to date Capital Expenditure amounts to                                               | R | 5 170 490   |
| and the year to date budgeted Capital Expenditure amounted to                                 | R | 23 068 570  |
| This reflects a deviation of                                                                  |   | -78%        |
|                                                                                               |   |             |
| Outstanding debtors is Standing At                                                            | R | 21 478 237  |
| Creditors Paid during the month amounted to                                                   | R | 13 322 467  |
| -                                                                                             |   |             |