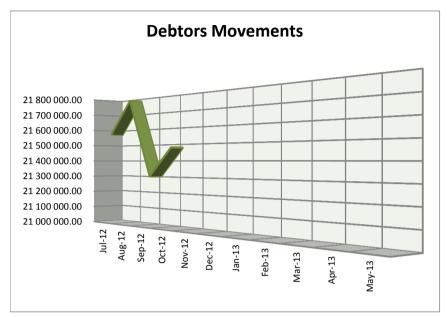

#### 1. Executive Summary

| Table C1: Monthly Budget Statement Summary                                                    |   |             |
|-----------------------------------------------------------------------------------------------|---|-------------|
| Financial Month End                                                                           | N | 104 October |
| Budgeted Operating Revenue Amounted To                                                        | R | 148 166 646 |
| For the Financial month end , total revenue amounted to                                       |   | 2 655 487   |
| The year to date revenue amounts to                                                           | R | 65 554 810  |
| and the year to date budgeted revenue amounted to                                             | R | 63 070 431  |
| This reflects a deviation from Budgeted Revenue of                                            |   | 4%          |
|                                                                                               |   |             |
| Budgeted Operating expenditure amounted to                                                    | R | 144 207 330 |
| For the Financial month end , total Operational Expenditure amounted to                       | R | 8 610 593   |
| The year to date Operational Expenditure amounts to                                           | R | 39 071 858  |
| and the year to date budgeted Operational Expenditure amounted to                             | R | 47 235 340  |
| This reflects a deviation of                                                                  |   | -17%        |
|                                                                                               |   | ·           |
| aking the above into consideration the net operating deficit/surplus for the year amounted to | R | 26 482 952  |
| Whilst the cash and cash equivalents for the year stands at                                   |   |             |
|                                                                                               |   |             |
| Budgeted Capital expenditure amounted to                                                      | R | 45 153 750  |
| For the Financial month end , total Capital Expenditure amounted to                           | R | 1 498 882   |
| The year to date Capital Expenditure amounts to                                               | R | 5 170 490   |
| and the year to date budgeted Capital Expenditure amounted to                                 | R | 23 068 570  |
| This reflects a deviation of                                                                  |   | -78%        |
|                                                                                               |   |             |
| Outstanding debtors is Standing At                                                            | R | 21 478 237  |
| Creditors Paid during the month amounted to                                                   | R | 13 322 467  |
| -                                                                                             |   |             |