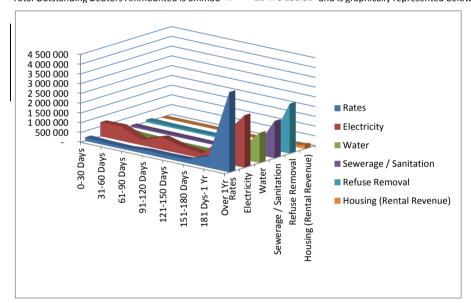

#### 1. Executive Summary

| Table C1: Monthly Budget Statement Summary                                                    |   |             |
|-----------------------------------------------------------------------------------------------|---|-------------|
| Financial Month End                                                                           | N | 104 October |
| Budgeted Operating Revenue Amounted To                                                        | R | 148 166 646 |
| For the Financial month end , total revenue amounted to                                       |   | 2 655 487   |
| The year to date revenue amounts to                                                           | R | 65 554 810  |
| and the year to date budgeted revenue amounted to                                             | R | 63 070 431  |
| This reflects a deviation from Budgeted Revenue of                                            |   | 4%          |
|                                                                                               |   |             |
| Budgeted Operating expenditure amounted to                                                    | R | 144 207 330 |
| For the Financial month end , total Operational Expenditure amounted to                       | R | 8 610 593   |
| The year to date Operational Expenditure amounts to                                           | R | 39 071 858  |
| and the year to date budgeted Operational Expenditure amounted to                             | R | 47 235 340  |
| This reflects a deviation of                                                                  |   | -17%        |
|                                                                                               |   | ·           |
| aking the above into consideration the net operating deficit/surplus for the year amounted to | R | 26 482 952  |
| Whilst the cash and cash equivalents for the year stands at                                   |   |             |
|                                                                                               |   |             |
| Budgeted Capital expenditure amounted to                                                      | R | 45 153 750  |
| For the Financial month end , total Capital Expenditure amounted to                           | R | 1 498 882   |
| The year to date Capital Expenditure amounts to                                               | R | 5 170 490   |
| and the year to date budgeted Capital Expenditure amounted to                                 | R | 23 068 570  |
| This reflects a deviation of                                                                  |   | -78%        |
|                                                                                               |   |             |
| Outstanding debtors is Standing At                                                            | R | 21 478 237  |
| Creditors Paid during the month amounted to                                                   | R | 13 322 467  |
| -                                                                                             |   |             |

# IN YEAR BUDGET STATEMENT TABLES

M04 October

EC142 Senqu - Table C1 Monthly Budget Statement Summary -

| EC142 Senqu - Table C1 Monthly Budget Stateme             |                    | <u>-</u>   |            |         | Dudget Ve           | ar 2012/12 |           | M04 October |           |
|-----------------------------------------------------------|--------------------|------------|------------|---------|---------------------|------------|-----------|-------------|-----------|
| Description                                               | 2011/12<br>Audited | Original   | Adjusted   | Monthly | Budget Ye<br>YearTD | YearTD     | YTD       | YTD         | Full Year |
| Description                                               | Outcome            | Budget     | Budget     | actual  | actual              | budget     | variance  | variance    | Forecast  |
| R thousands                                               | Outcome            | Duuget     | Duaget     | actuai  | actuai              | buuget     | variance  | %           | lolecast  |
| Financial Performance                                     |                    |            |            |         |                     |            |           | ,,          |           |
| Property rates                                            | _                  | 4 425      | _          | 229     | 7 170               | 3 544      | 3 626     | 102%        | 4 425     |
| Service charges                                           | _                  | 35 177     | _          | 1 516   | 10 975              | 11 726     | (750)     | -6%         | 35 177    |
| Investment revenue                                        | _                  | 6 903      | _          | 690     | 2 910               | 2 301      | 609       | 26%         | 6 903     |
| Transfers recognised - operational                        | _                  | 99 545     | _          | _       | 43 332              | 44 795     | (1 462)   | -3%         | 99 545    |
| Other own revenue                                         | _                  | 2 117      | _          | 220     | 1 167               | 706        | 461       | 65%         | 2 117     |
| Total Revenue (excluding capital transfers and            | _                  | 148 167    | _          | 2 655   | 65 555              | 63 070     | 2 484     | 4%          | 148 167   |
| contributions)                                            |                    | 110101     |            | 2 000   | 00 000              | 00 0.0     | 2 101     | .,,         |           |
| Employee costs                                            | _                  | 49 846     | _          | 1 398   | 10 708              | 15 571     | (4 862)   | -31%        | 49 846    |
| Remuneration of Councillors                               | _                  | 9 056      | _          | 706     | 2 779               | 3 019      | (240)     | -8%         | 9 056     |
| Depreciation & asset impairment                           | _                  | 13 810     | _          | 700     | 3                   | 4 603      | (4 600)   | -100%       | 13 810    |
| Finance charges                                           | _                  | 2 319      | _          | _       | 612                 | 1 032      | (4 000)   | -41%        | 2 319     |
|                                                           |                    | 20 072     |            | 1 100   |                     |            |           |             | 20 072    |
| Materials and bulk purchases                              | _                  |            | _          | 1 198   | 8 093               | 6 691      | 1 402     | 21%         |           |
| Transfers and grants                                      | _                  | 333        | _          |         | 40.070              | 111        | (111)     | 40/         | 333       |
| Other expenditure                                         | _                  | 48 771     | _          | 5 308   | 16 876              | 16 209     | 668       | 4%          | 48 771    |
| Total Expenditure                                         |                    | 144 207    | -          | 8 611   | 39 072              | 47 235     | (8 163)   | -17%        | 144 207   |
| Surplus/(Deficit)                                         | _                  | 3 959      | _          | (5 955) | 26 483              | 15 835     | 10 648    | 67%         | 3 959     |
| Transfers recognised - capital                            | _                  | 26 624     | _          | -       | -                   | 6 319      | (6 319)   | -100%       | 26 624    |
| Contributions & Contributed assets                        | _                  | -          | _          | -       | -                   | -          | -         |             | _         |
| Surplus/(Deficit) after capital transfers & contributions | _                  | 30 583     | -          | (5 955) | 26 483              | 22 155     | 4 328     | 20%         | 30 583    |
| Share of surplus/ (deficit) of associate                  | _                  | _          | _          | _       | _                   | _          | _         |             | _         |
| Surplus/ (Deficit) for the year                           | _                  | 30 583     | _          | (5 955) | 26 483              | 22 155     | 4 328     | 20%         | 30 583    |
| carpias, (Bonotty for the your                            |                    | 00000      |            | (0 000) | 20 400              | 22 100     | 4 020     | 2070        | 00 000    |
| Capital expenditure & funds sources                       |                    |            |            |         |                     |            |           |             |           |
| Capital expenditure                                       | _                  | 45 154     | -          | 1 499   | 5 170               | 23 069     | (17 898)  | -78%        | 45 154    |
| Capital transfers recognised                              | _                  | 26 624     | _          | 1 271   | 1 467               | 10 694     | (9 227)   | -86%        | 26 624    |
| Public contributions & donations                          | _                  | -          | _          | -       | -                   | -          | _         |             | -         |
| Borrowing                                                 | _                  | -          | _          | -       | -                   | -          | _         |             | -         |
| Internally generated funds                                | _                  | 18 530     | _          | 228     | 3 703               | 12 375     | (8 672)   | -70%        | 18 530    |
| Total sources of capital funds                            | -                  | 45 154     | -          | 1 499   | 5 170               | 23 069     | (17 898)  | -78%        | 45 154    |
| Financial position                                        |                    |            |            |         |                     |            |           |             |           |
| Total current assets                                      | _                  | 111 143    | _          |         | 28 467              |            |           |             | 111 143   |
| Total non current assets                                  | _                  | 217 350    | _          |         | (59)                |            |           |             | 217 350   |
| Total current liabilities                                 | _                  | 16 204     | _          |         | 7 186               |            |           |             | 16 204    |
| Total non current liabilities                             | _                  | 30 245     | _          |         | (91)                |            |           |             | 30 245    |
| Community wealth/Equity                                   | -                  | 282 044    | _          |         | 21 312 <sup>°</sup> |            |           |             | 282 044   |
| Cash flows                                                | 1                  |            |            |         |                     |            |           |             |           |
| Net cash from (used) operating                            |                    | 46 202     |            | 1 766   | 165 718             | 15 534     | 150 184   | 967%        | 46 202    |
| , , ,                                                     | _                  |            | _          | (1 499) | (5 170)             |            | 150 184   |             |           |
| Net cash from (used) investing                            | _                  | (45 140)   |            | , ,     | ` '                 | (23 069)   |           | -78%        | (45 140   |
| Net cash from (used) financing                            | _                  | (1 172)    |            | 73      | 73                  | (101)      | 174       | -173%       | (1 172    |
| Cash/cash equivalents at the month/year end               | _                  | 95 779     | _          | -       | 160 621             | 88 253     | 72 367    | 82%         | (109      |
| Debtors & creditors analysis                              | 0-30 Days          | 31-60 Days | 61-90 Days | 91-120  | 121-150             | 151-180    | 181 Dys-1 | Over 1Yr    | Total     |
| Debtors Age Analysis                                      | + -                | + -        |            | Days    | Dys                 | Dys        | Yr        |             |           |
| Total By Revenue Source                                   | 1 354              | 1 149      | 623        | 1 025   | 699                 | 596        | 3 010     | 13 023      | 21 478    |
| Creditors Age Analysis                                    | 1 334              | 1 143      | 023        | 1 023   | 099                 | 390        | 3010      | 10 020      | Z1410     |
|                                                           | 12 222             |            |            |         |                     |            |           |             | 12 200    |
| Total Creditors                                           | 13 322             | _          | _          | _       | -                   | -          | _         | _           | 13 322    |