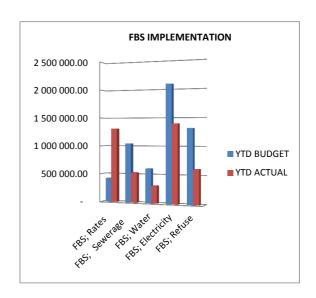

Currently Senqu Local Municipality is meeting the targets set in its SDBIP and should deviations occur it is discussed with Department Heads to take corrective action in a timely manner.

The Progress in implementing the municipalities SDBIP can be seen from the graphs below.