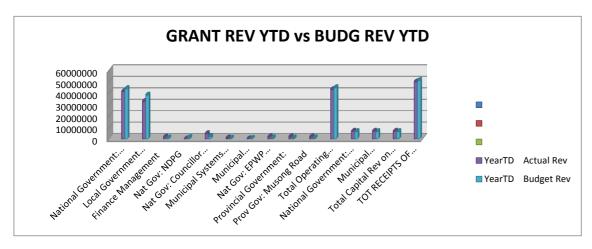

#### 1. Executive Summary

| Table C1: Monthly Budget Statement Summary                                                    |   |             |
|-----------------------------------------------------------------------------------------------|---|-------------|
| Financial Month End                                                                           | N | 104 October |
| Budgeted Operating Revenue Amounted To                                                        | R | 148 166 646 |
| For the Financial month end , total revenue amounted to                                       |   | 2 655 487   |
| The year to date revenue amounts to                                                           | R | 65 554 810  |
| and the year to date budgeted revenue amounted to                                             | R | 63 070 431  |
| This reflects a deviation from Budgeted Revenue of                                            |   | 4%          |
|                                                                                               |   |             |
| Budgeted Operating expenditure amounted to                                                    | R | 144 207 330 |
| For the Financial month end , total Operational Expenditure amounted to                       | R | 8 610 593   |
| The year to date Operational Expenditure amounts to                                           | R | 39 071 858  |
| and the year to date budgeted Operational Expenditure amounted to                             | R | 47 235 340  |
| This reflects a deviation of                                                                  |   | -17%        |
|                                                                                               |   | ·           |
| aking the above into consideration the net operating deficit/surplus for the year amounted to | R | 26 482 952  |
| Whilst the cash and cash equivalents for the year stands at                                   |   |             |
|                                                                                               |   |             |
| Budgeted Capital expenditure amounted to                                                      | R | 45 153 750  |
| For the Financial month end , total Capital Expenditure amounted to                           | R | 1 498 882   |
| The year to date Capital Expenditure amounts to                                               | R | 5 170 490   |
| and the year to date budgeted Capital Expenditure amounted to                                 | R | 23 068 570  |
| This reflects a deviation of                                                                  |   | -78%        |
|                                                                                               |   |             |
| Outstanding debtors is Standing At                                                            | R | 21 478 237  |
| Creditors Paid during the month amounted to                                                   | R | 13 322 467  |
| -                                                                                             |   |             |

# IN YEAR BUDGET STATEMENT TABLES

M04 October

EC142 Senqu - Table C1 Monthly Budget Statement Summary -

| EC142 Senqu - Table C1 Monthly Budget Stateme             |                    | <u>-</u>   |            |         | Dudget Ve           | ar 2012/12 |           | M04 October |           |
|-----------------------------------------------------------|--------------------|------------|------------|---------|---------------------|------------|-----------|-------------|-----------|
| Description                                               | 2011/12<br>Audited | Original   | Adjusted   | Monthly | Budget Ye<br>YearTD | YearTD     | YTD       | YTD         | Full Year |
| Description                                               | Outcome            | Budget     | Budget     | actual  | actual              | budget     | variance  | variance    | Forecast  |
| R thousands                                               | Outcome            | Duuget     | Duaget     | actuai  | actuai              | buuget     | variance  | %           | lolecast  |
| Financial Performance                                     |                    |            |            |         |                     |            |           | ,,          |           |
| Property rates                                            | _                  | 4 425      | _          | 229     | 7 170               | 3 544      | 3 626     | 102%        | 4 425     |
| Service charges                                           | _                  | 35 177     | _          | 1 516   | 10 975              | 11 726     | (750)     | -6%         | 35 177    |
| Investment revenue                                        | _                  | 6 903      | _          | 690     | 2 910               | 2 301      | 609       | 26%         | 6 903     |
| Transfers recognised - operational                        | _                  | 99 545     | _          | _       | 43 332              | 44 795     | (1 462)   | -3%         | 99 545    |
| Other own revenue                                         | _                  | 2 117      | _          | 220     | 1 167               | 706        | 461       | 65%         | 2 117     |
| Total Revenue (excluding capital transfers and            | _                  | 148 167    | _          | 2 655   | 65 555              | 63 070     | 2 484     | 4%          | 148 167   |
| contributions)                                            |                    | 110101     |            | 2 000   | 00 000              | 00 0.0     | 2 101     | .,,         |           |
| Employee costs                                            | _                  | 49 846     | _          | 1 398   | 10 708              | 15 571     | (4 862)   | -31%        | 49 846    |
| Remuneration of Councillors                               | _                  | 9 056      | _          | 706     | 2 779               | 3 019      | (240)     | -8%         | 9 056     |
| Depreciation & asset impairment                           | _                  | 13 810     | _          | 700     | 3                   | 4 603      | (4 600)   | -100%       | 13 810    |
| Finance charges                                           | _                  | 2 319      | _          | _       | 612                 | 1 032      | (4 000)   | -41%        | 2 319     |
|                                                           |                    | 20 072     |            | 1 100   |                     |            |           |             | 20 072    |
| Materials and bulk purchases                              | _                  |            | _          | 1 198   | 8 093               | 6 691      | 1 402     | 21%         |           |
| Transfers and grants                                      | _                  | 333        | _          |         | 40.070              | 111        | (111)     | 40/         | 333       |
| Other expenditure                                         | _                  | 48 771     | _          | 5 308   | 16 876              | 16 209     | 668       | 4%          | 48 771    |
| Total Expenditure                                         |                    | 144 207    | -          | 8 611   | 39 072              | 47 235     | (8 163)   | -17%        | 144 207   |
| Surplus/(Deficit)                                         | _                  | 3 959      | _          | (5 955) | 26 483              | 15 835     | 10 648    | 67%         | 3 959     |
| Transfers recognised - capital                            | _                  | 26 624     | _          | -       | -                   | 6 319      | (6 319)   | -100%       | 26 624    |
| Contributions & Contributed assets                        | _                  | -          | _          | -       | -                   | -          | -         |             | _         |
| Surplus/(Deficit) after capital transfers & contributions | _                  | 30 583     | -          | (5 955) | 26 483              | 22 155     | 4 328     | 20%         | 30 583    |
| Share of surplus/ (deficit) of associate                  | _                  | _          | _          | _       | _                   | _          | _         |             | _         |
| Surplus/ (Deficit) for the year                           | _                  | 30 583     | _          | (5 955) | 26 483              | 22 155     | 4 328     | 20%         | 30 583    |
| carpias, (Bonotty for the your                            |                    | 00000      |            | (0 000) | 20 400              | 22 100     | 4 020     | 2070        | 00 000    |
| Capital expenditure & funds sources                       |                    |            |            |         |                     |            |           |             |           |
| Capital expenditure                                       | _                  | 45 154     | -          | 1 499   | 5 170               | 23 069     | (17 898)  | -78%        | 45 154    |
| Capital transfers recognised                              | _                  | 26 624     | _          | 1 271   | 1 467               | 10 694     | (9 227)   | -86%        | 26 624    |
| Public contributions & donations                          | _                  | -          | _          | -       | -                   | -          | _         |             | -         |
| Borrowing                                                 | _                  | -          | _          | -       | -                   | -          | _         |             | -         |
| Internally generated funds                                | _                  | 18 530     | _          | 228     | 3 703               | 12 375     | (8 672)   | -70%        | 18 530    |
| Total sources of capital funds                            | -                  | 45 154     | -          | 1 499   | 5 170               | 23 069     | (17 898)  | -78%        | 45 154    |
| Financial position                                        |                    |            |            |         |                     |            |           |             |           |
| Total current assets                                      | _                  | 111 143    | _          |         | 28 467              |            |           |             | 111 143   |
| Total non current assets                                  | _                  | 217 350    | _          |         | (59)                |            |           |             | 217 350   |
| Total current liabilities                                 | _                  | 16 204     | _          |         | 7 186               |            |           |             | 16 204    |
| Total non current liabilities                             | _                  | 30 245     | _          |         | (91)                |            |           |             | 30 245    |
| Community wealth/Equity                                   | -                  | 282 044    | _          |         | 21 312 <sup>°</sup> |            |           |             | 282 044   |
| Cash flows                                                | 1                  |            |            |         |                     |            |           |             |           |
| Net cash from (used) operating                            |                    | 46 202     |            | 1 766   | 165 718             | 15 534     | 150 184   | 967%        | 46 202    |
| , , ,                                                     | _                  |            | _          | (1 499) | (5 170)             |            | 150 184   |             |           |
| Net cash from (used) investing                            | _                  | (45 140)   |            | , ,     | ` '                 | (23 069)   |           | -78%        | (45 140   |
| Net cash from (used) financing                            | _                  | (1 172)    |            | 73      | 73                  | (101)      | 174       | -173%       | (1 172    |
| Cash/cash equivalents at the month/year end               | _                  | 95 779     | _          | -       | 160 621             | 88 253     | 72 367    | 82%         | (109      |
| Debtors & creditors analysis                              | 0-30 Days          | 31-60 Days | 61-90 Days | 91-120  | 121-150             | 151-180    | 181 Dys-1 | Over 1Yr    | Total     |
| Debtors Age Analysis                                      | + -                | + -        |            | Days    | Dys                 | Dys        | Yr        |             |           |
| Total By Revenue Source                                   | 1 354              | 1 149      | 623        | 1 025   | 699                 | 596        | 3 010     | 13 023      | 21 478    |
| Creditors Age Analysis                                    | 1 334              | 1 143      | 023        | 1 023   | 099                 | 390        | 3010      | 10 020      | Z1410     |
|                                                           | 12 222             |            |            |         |                     |            |           |             | 12 200    |
| Total Creditors                                           | 13 322             | _          | _          | _       | -                   | -          | _         | _           | 13 322    |