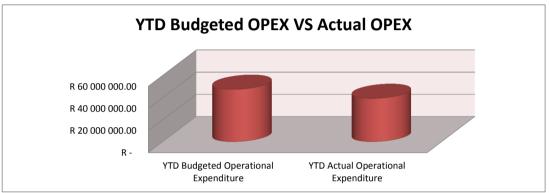

#### 1. Executive Summary

| Table C1: Monthly Budget Statement Summary                                                    |   |             |
|-----------------------------------------------------------------------------------------------|---|-------------|
| Financial Month End                                                                           | N | 104 October |
| Budgeted Operating Revenue Amounted To                                                        | R | 148 166 646 |
| For the Financial month end , total revenue amounted to                                       |   | 2 655 487   |
| The year to date revenue amounts to                                                           | R | 65 554 810  |
| and the year to date budgeted revenue amounted to                                             | R | 63 070 431  |
| This reflects a deviation from Budgeted Revenue of                                            |   | 4%          |
|                                                                                               |   |             |
| Budgeted Operating expenditure amounted to                                                    | R | 144 207 330 |
| For the Financial month end , total Operational Expenditure amounted to                       | R | 8 610 593   |
| The year to date Operational Expenditure amounts to                                           | R | 39 071 858  |
| and the year to date budgeted Operational Expenditure amounted to                             | R | 47 235 340  |
| This reflects a deviation of                                                                  |   | -17%        |
|                                                                                               |   | ·           |
| aking the above into consideration the net operating deficit/surplus for the year amounted to | R | 26 482 952  |
| Whilst the cash and cash equivalents for the year stands at                                   |   |             |
|                                                                                               |   |             |
| Budgeted Capital expenditure amounted to                                                      | R | 45 153 750  |
| For the Financial month end , total Capital Expenditure amounted to                           | R | 1 498 882   |
| The year to date Capital Expenditure amounts to                                               | R | 5 170 490   |
| and the year to date budgeted Capital Expenditure amounted to                                 | R | 23 068 570  |
| This reflects a deviation of                                                                  |   | -78%        |
|                                                                                               |   |             |
| Outstanding debtors is Standing At                                                            | R | 21 478 237  |
| Creditors Paid during the month amounted to                                                   | R | 13 322 467  |
| -                                                                                             |   |             |