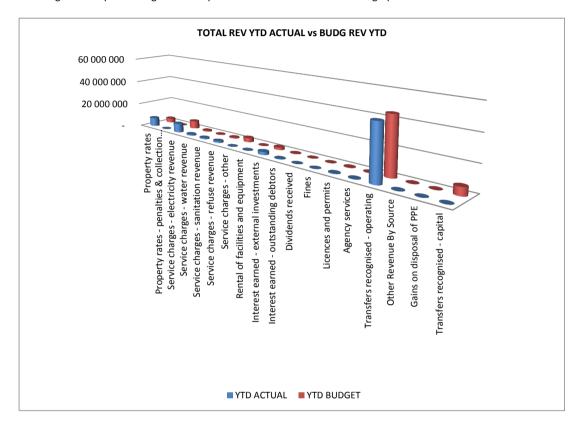

#### 1. Executive Summary

| Table C1: Monthly Budget Statement Summary                                                    |   |             |
|-----------------------------------------------------------------------------------------------|---|-------------|
| Financial Month End                                                                           | N | 104 October |
| Budgeted Operating Revenue Amounted To                                                        | R | 148 166 646 |
| For the Financial month end , total revenue amounted to                                       |   | 2 655 487   |
| The year to date revenue amounts to                                                           | R | 65 554 810  |
| and the year to date budgeted revenue amounted to                                             | R | 63 070 431  |
| This reflects a deviation from Budgeted Revenue of                                            |   | 4%          |
|                                                                                               |   |             |
| Budgeted Operating expenditure amounted to                                                    | R | 144 207 330 |
| For the Financial month end , total Operational Expenditure amounted to                       | R | 8 610 593   |
| The year to date Operational Expenditure amounts to                                           | R | 39 071 858  |
| and the year to date budgeted Operational Expenditure amounted to                             | R | 47 235 340  |
| This reflects a deviation of                                                                  |   | -17%        |
|                                                                                               |   | ·           |
| aking the above into consideration the net operating deficit/surplus for the year amounted to | R | 26 482 952  |
| Whilst the cash and cash equivalents for the year stands at                                   |   |             |
|                                                                                               |   |             |
| Budgeted Capital expenditure amounted to                                                      | R | 45 153 750  |
| For the Financial month end , total Capital Expenditure amounted to                           | R | 1 498 882   |
| The year to date Capital Expenditure amounts to                                               | R | 5 170 490   |
| and the year to date budgeted Capital Expenditure amounted to                                 | R | 23 068 570  |
| This reflects a deviation of                                                                  |   | -78%        |
|                                                                                               |   |             |
| Outstanding debtors is Standing At                                                            | R | 21 478 237  |
| Creditors Paid during the month amounted to                                                   | R | 13 322 467  |
| -                                                                                             |   |             |

# IN YEAR BUDGET STATEMENT TABLES

M04 October

EC142 Senqu - Table C1 Monthly Budget Statement Summary -

| EC142 Senqu - Table C1 Monthly Budget Stateme             |                    | <u>-</u>   |            |         | Dudget Ve           | ar 2012/12 |           | M04 October |           |
|-----------------------------------------------------------|--------------------|------------|------------|---------|---------------------|------------|-----------|-------------|-----------|
| Description                                               | 2011/12<br>Audited | Original   | Adjusted   | Monthly | Budget Ye<br>YearTD | YearTD     | YTD       | YTD         | Full Year |
| Description                                               | Outcome            | Budget     | Budget     | actual  | actual              | budget     | variance  | variance    | Forecast  |
| R thousands                                               | Outcome            | Duuget     | Duaget     | actuai  | actuai              | buuget     | variance  | %           | lolecast  |
| Financial Performance                                     |                    |            |            |         |                     |            |           | ,,          |           |
| Property rates                                            | _                  | 4 425      | _          | 229     | 7 170               | 3 544      | 3 626     | 102%        | 4 425     |
| Service charges                                           | _                  | 35 177     | _          | 1 516   | 10 975              | 11 726     | (750)     | -6%         | 35 177    |
| Investment revenue                                        | _                  | 6 903      | _          | 690     | 2 910               | 2 301      | 609       | 26%         | 6 903     |
| Transfers recognised - operational                        | _                  | 99 545     | _          | _       | 43 332              | 44 795     | (1 462)   | -3%         | 99 545    |
| Other own revenue                                         | _                  | 2 117      | _          | 220     | 1 167               | 706        | 461       | 65%         | 2 117     |
| Total Revenue (excluding capital transfers and            | _                  | 148 167    | _          | 2 655   | 65 555              | 63 070     | 2 484     | 4%          | 148 167   |
| contributions)                                            |                    | 110101     |            | 2 000   | 00 000              | 00 0.0     | 2 101     | .,,         |           |
| Employee costs                                            | _                  | 49 846     | _          | 1 398   | 10 708              | 15 571     | (4 862)   | -31%        | 49 846    |
| Remuneration of Councillors                               | _                  | 9 056      | _          | 706     | 2 779               | 3 019      | (240)     | -8%         | 9 056     |
| Depreciation & asset impairment                           | _                  | 13 810     | _          | 700     | 3                   | 4 603      | (4 600)   | -100%       | 13 810    |
| Finance charges                                           | _                  | 2 319      | _          | _       | 612                 | 1 032      | (4 000)   | -41%        | 2 319     |
|                                                           |                    | 20 072     |            | 1 100   |                     |            |           |             | 20 072    |
| Materials and bulk purchases                              | _                  |            | _          | 1 198   | 8 093               | 6 691      | 1 402     | 21%         |           |
| Transfers and grants                                      | _                  | 333        | _          |         | 40.070              | 111        | (111)     | 40/         | 333       |
| Other expenditure                                         | _                  | 48 771     | _          | 5 308   | 16 876              | 16 209     | 668       | 4%          | 48 771    |
| Total Expenditure                                         |                    | 144 207    | -          | 8 611   | 39 072              | 47 235     | (8 163)   | -17%        | 144 207   |
| Surplus/(Deficit)                                         | _                  | 3 959      | _          | (5 955) | 26 483              | 15 835     | 10 648    | 67%         | 3 959     |
| Transfers recognised - capital                            | _                  | 26 624     | _          | -       | -                   | 6 319      | (6 319)   | -100%       | 26 624    |
| Contributions & Contributed assets                        | _                  | -          | _          | -       | -                   | -          | -         |             | _         |
| Surplus/(Deficit) after capital transfers & contributions | _                  | 30 583     | -          | (5 955) | 26 483              | 22 155     | 4 328     | 20%         | 30 583    |
| Share of surplus/ (deficit) of associate                  | _                  | _          | _          | _       | _                   | _          | _         |             | _         |
| Surplus/ (Deficit) for the year                           | _                  | 30 583     | _          | (5 955) | 26 483              | 22 155     | 4 328     | 20%         | 30 583    |
| carpias, (Bonotty for the your                            |                    | 00000      |            | (0 000) | 20 400              | 22 100     | 4 020     | 2070        | 00 000    |
| Capital expenditure & funds sources                       |                    |            |            |         |                     |            |           |             |           |
| Capital expenditure                                       | _                  | 45 154     | -          | 1 499   | 5 170               | 23 069     | (17 898)  | -78%        | 45 154    |
| Capital transfers recognised                              | _                  | 26 624     | _          | 1 271   | 1 467               | 10 694     | (9 227)   | -86%        | 26 624    |
| Public contributions & donations                          | _                  | -          | _          | -       | -                   | -          | _         |             | -         |
| Borrowing                                                 | _                  | -          | _          | -       | -                   | -          | _         |             | -         |
| Internally generated funds                                | _                  | 18 530     | _          | 228     | 3 703               | 12 375     | (8 672)   | -70%        | 18 530    |
| Total sources of capital funds                            | -                  | 45 154     | -          | 1 499   | 5 170               | 23 069     | (17 898)  | -78%        | 45 154    |
| Financial position                                        |                    |            |            |         |                     |            |           |             |           |
| Total current assets                                      | _                  | 111 143    | _          |         | 28 467              |            |           |             | 111 143   |
| Total non current assets                                  | _                  | 217 350    | _          |         | (59)                |            |           |             | 217 350   |
| Total current liabilities                                 | _                  | 16 204     | _          |         | 7 186               |            |           |             | 16 204    |
| Total non current liabilities                             | _                  | 30 245     | _          |         | (91)                |            |           |             | 30 245    |
| Community wealth/Equity                                   | -                  | 282 044    | _          |         | 21 312 <sup>°</sup> |            |           |             | 282 044   |
| Cash flows                                                | 1                  |            |            |         |                     |            |           |             |           |
| Net cash from (used) operating                            |                    | 46 202     |            | 1 766   | 165 718             | 15 534     | 150 184   | 967%        | 46 202    |
| , , ,                                                     | _                  |            | _          | (1 499) | (5 170)             |            | 150 184   |             |           |
| Net cash from (used) investing                            | _                  | (45 140)   |            | , ,     | ` '                 | (23 069)   |           | -78%        | (45 140   |
| Net cash from (used) financing                            | _                  | (1 172)    |            | 73      | 73                  | (101)      | 174       | -173%       | (1 172    |
| Cash/cash equivalents at the month/year end               | _                  | 95 779     | _          | -       | 160 621             | 88 253     | 72 367    | 82%         | (109      |
| Debtors & creditors analysis                              | 0-30 Days          | 31-60 Days | 61-90 Days | 91-120  | 121-150             | 151-180    | 181 Dys-1 | Over 1Yr    | Total     |
| Debtors Age Analysis                                      | + -                | + -        |            | Days    | Dys                 | Dys        | Yr        |             |           |
| Total By Revenue Source                                   | 1 354              | 1 149      | 623        | 1 025   | 699                 | 596        | 3 010     | 13 023      | 21 478    |
| Creditors Age Analysis                                    | 1 334              | 1 143      | 023        | 1 023   | 099                 | 390        | 3010      | 10 020      | Z1410     |
|                                                           | 12 222             |            |            |         |                     |            |           |             | 12 200    |
| Total Creditors                                           | 13 322             | _          | _          | _       | -                   | -          | _         | _           | 13 322    |