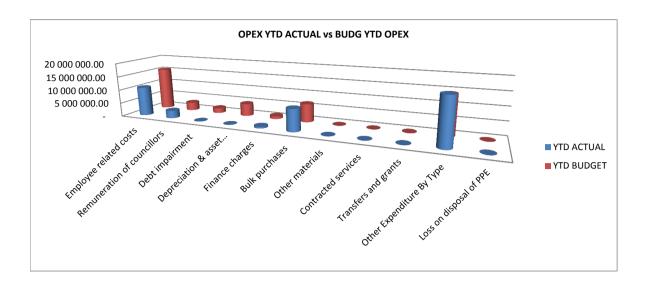

#### 1. Executive Summary

| Table C1: Monthly Budget Statement Summary                                                    |   |             |
|-----------------------------------------------------------------------------------------------|---|-------------|
| Financial Month End                                                                           | N | 104 October |
| Budgeted Operating Revenue Amounted To                                                        | R | 148 166 646 |
| For the Financial month end , total revenue amounted to                                       |   | 2 655 487   |
| The year to date revenue amounts to                                                           | R | 65 554 810  |
| and the year to date budgeted revenue amounted to                                             | R | 63 070 431  |
| This reflects a deviation from Budgeted Revenue of                                            |   | 4%          |
|                                                                                               |   |             |
| Budgeted Operating expenditure amounted to                                                    | R | 144 207 330 |
| For the Financial month end , total Operational Expenditure amounted to                       | R | 8 610 593   |
| The year to date Operational Expenditure amounts to                                           | R | 39 071 858  |
| and the year to date budgeted Operational Expenditure amounted to                             | R | 47 235 340  |
| This reflects a deviation of                                                                  |   | -17%        |
|                                                                                               |   | ·           |
| aking the above into consideration the net operating deficit/surplus for the year amounted to | R | 26 482 952  |
| Whilst the cash and cash equivalents for the year stands at                                   |   |             |
|                                                                                               |   |             |
| Budgeted Capital expenditure amounted to                                                      | R | 45 153 750  |
| For the Financial month end , total Capital Expenditure amounted to                           | R | 1 498 882   |
| The year to date Capital Expenditure amounts to                                               | R | 5 170 490   |
| and the year to date budgeted Capital Expenditure amounted to                                 | R | 23 068 570  |
| This reflects a deviation of                                                                  |   | -78%        |
|                                                                                               |   |             |
| Outstanding debtors is Standing At                                                            | R | 21 478 237  |
| Creditors Paid during the month amounted to                                                   | R | 13 322 467  |
| -                                                                                             |   |             |

# IN YEAR BUDGET STATEMENT TABLES

M04 October

EC142 Senqu - Table C1 Monthly Budget Statement Summary -

| EC142 Senqu - Table C1 Monthly Budget Stateme             |                    | <u>-</u>   |            |         | Dudget Ve           | ar 2012/12 |           | M04 October |           |
|-----------------------------------------------------------|--------------------|------------|------------|---------|---------------------|------------|-----------|-------------|-----------|
| Description                                               | 2011/12<br>Audited | Original   | Adjusted   | Monthly | Budget Ye<br>YearTD | YearTD     | YTD       | YTD         | Full Year |
| Description                                               | Outcome            | Budget     | Budget     | actual  | actual              | budget     | variance  | variance    | Forecast  |
| R thousands                                               | Outcome            | Duuget     | Duaget     | actuai  | actuai              | buuget     | variance  | %           | lolecast  |
| Financial Performance                                     |                    |            |            |         |                     |            |           | ,,          |           |
| Property rates                                            | _                  | 4 425      | _          | 229     | 7 170               | 3 544      | 3 626     | 102%        | 4 425     |
| Service charges                                           | _                  | 35 177     | _          | 1 516   | 10 975              | 11 726     | (750)     | -6%         | 35 177    |
| Investment revenue                                        | _                  | 6 903      | _          | 690     | 2 910               | 2 301      | 609       | 26%         | 6 903     |
| Transfers recognised - operational                        | _                  | 99 545     | _          | _       | 43 332              | 44 795     | (1 462)   | -3%         | 99 545    |
| Other own revenue                                         | _                  | 2 117      | _          | 220     | 1 167               | 706        | 461       | 65%         | 2 117     |
| Total Revenue (excluding capital transfers and            | _                  | 148 167    | _          | 2 655   | 65 555              | 63 070     | 2 484     | 4%          | 148 167   |
| contributions)                                            |                    | 110101     |            | 2 000   | 00 000              | 00 0.0     | 2 101     | .,,         |           |
| Employee costs                                            | _                  | 49 846     | _          | 1 398   | 10 708              | 15 571     | (4 862)   | -31%        | 49 846    |
| Remuneration of Councillors                               | _                  | 9 056      | _          | 706     | 2 779               | 3 019      | (240)     | -8%         | 9 056     |
| Depreciation & asset impairment                           | _                  | 13 810     | _          | 700     | 3                   | 4 603      | (4 600)   | -100%       | 13 810    |
| Finance charges                                           | _                  | 2 319      | _          | _       | 612                 | 1 032      | (4 000)   | -41%        | 2 319     |
|                                                           |                    | 20 072     |            | 1 100   |                     |            |           |             | 20 072    |
| Materials and bulk purchases                              | _                  |            | _          | 1 198   | 8 093               | 6 691      | 1 402     | 21%         |           |
| Transfers and grants                                      | _                  | 333        | _          |         | 40.070              | 111        | (111)     | 40/         | 333       |
| Other expenditure                                         | _                  | 48 771     | _          | 5 308   | 16 876              | 16 209     | 668       | 4%          | 48 771    |
| Total Expenditure                                         |                    | 144 207    | -          | 8 611   | 39 072              | 47 235     | (8 163)   | -17%        | 144 207   |
| Surplus/(Deficit)                                         | _                  | 3 959      | _          | (5 955) | 26 483              | 15 835     | 10 648    | 67%         | 3 959     |
| Transfers recognised - capital                            | _                  | 26 624     | _          | -       | -                   | 6 319      | (6 319)   | -100%       | 26 624    |
| Contributions & Contributed assets                        | _                  | -          | _          | -       | -                   | -          | -         |             | _         |
| Surplus/(Deficit) after capital transfers & contributions | _                  | 30 583     | -          | (5 955) | 26 483              | 22 155     | 4 328     | 20%         | 30 583    |
| Share of surplus/ (deficit) of associate                  | _                  | _          | _          | _       | _                   | _          | _         |             | _         |
| Surplus/ (Deficit) for the year                           | _                  | 30 583     | _          | (5 955) | 26 483              | 22 155     | 4 328     | 20%         | 30 583    |
| carpias, (Bonotty for the your                            |                    | 00000      |            | (0 000) | 20 400              | 22 100     | 4 020     | 2070        | 00 000    |
| Capital expenditure & funds sources                       |                    |            |            |         |                     |            |           |             |           |
| Capital expenditure                                       | _                  | 45 154     | -          | 1 499   | 5 170               | 23 069     | (17 898)  | -78%        | 45 154    |
| Capital transfers recognised                              | _                  | 26 624     | _          | 1 271   | 1 467               | 10 694     | (9 227)   | -86%        | 26 624    |
| Public contributions & donations                          | _                  | -          | _          | -       | -                   | -          | _         |             | -         |
| Borrowing                                                 | _                  | -          | _          | -       | -                   | -          | _         |             | -         |
| Internally generated funds                                | _                  | 18 530     | _          | 228     | 3 703               | 12 375     | (8 672)   | -70%        | 18 530    |
| Total sources of capital funds                            | -                  | 45 154     | -          | 1 499   | 5 170               | 23 069     | (17 898)  | -78%        | 45 154    |
| Financial position                                        |                    |            |            |         |                     |            |           |             |           |
| Total current assets                                      | _                  | 111 143    | _          |         | 28 467              |            |           |             | 111 143   |
| Total non current assets                                  | _                  | 217 350    | _          |         | (59)                |            |           |             | 217 350   |
| Total current liabilities                                 | _                  | 16 204     | _          |         | 7 186               |            |           |             | 16 204    |
| Total non current liabilities                             | _                  | 30 245     | _          |         | (91)                |            |           |             | 30 245    |
| Community wealth/Equity                                   | -                  | 282 044    | _          |         | 21 312 <sup>°</sup> |            |           |             | 282 044   |
| Cash flows                                                | 1                  |            |            |         |                     |            |           |             |           |
| Net cash from (used) operating                            |                    | 46 202     |            | 1 766   | 165 718             | 15 534     | 150 184   | 967%        | 46 202    |
| , , ,                                                     | _                  |            | _          | (1 499) | (5 170)             |            | 150 184   |             |           |
| Net cash from (used) investing                            | _                  | (45 140)   |            | , ,     | ` '                 | (23 069)   |           | -78%        | (45 140   |
| Net cash from (used) financing                            | _                  | (1 172)    |            | 73      | 73                  | (101)      | 174       | -173%       | (1 172    |
| Cash/cash equivalents at the month/year end               | _                  | 95 779     | _          | -       | 160 621             | 88 253     | 72 367    | 82%         | (109      |
| Debtors & creditors analysis                              | 0-30 Days          | 31-60 Days | 61-90 Days | 91-120  | 121-150             | 151-180    | 181 Dys-1 | Over 1Yr    | Total     |
| Debtors Age Analysis                                      | + -                | + -        |            | Days    | Dys                 | Dys        | Yr        |             |           |
| Total By Revenue Source                                   | 1 354              | 1 149      | 623        | 1 025   | 699                 | 596        | 3 010     | 13 023      | 21 478    |
| Creditors Age Analysis                                    | 1 334              | 1 143      | 023        | 1 023   | 099                 | 390        | 3010      | 10 020      | Z1410     |
|                                                           | 12 222             |            |            |         |                     |            |           |             | 12 200    |
| Total Creditors                                           | 13 322             | _          | _          | _       | -                   | -          | _         | _           | 13 322    |