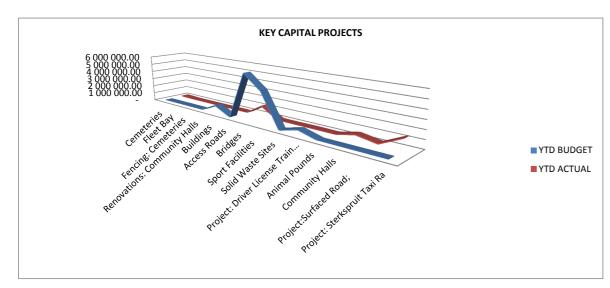

Currently Senqu Local Municipality is meeting the targets set in its SDBIP and should deviations occur it is discussed with Department Heads to take corrective action in a timely manner.

The Progress in implementing the municipalities SDBIP can be seen from the graphs below.