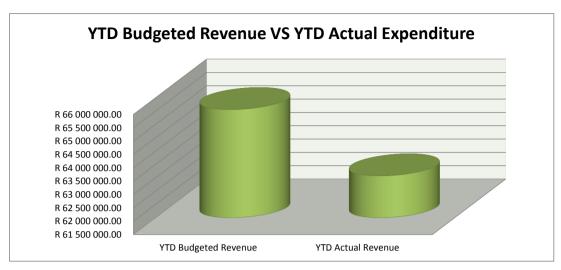

#### 1. Executive Summary

| Table C1: Monthly Budget Statement Summary                                                    |   |             |
|-----------------------------------------------------------------------------------------------|---|-------------|
| Financial Month End                                                                           | N | 104 October |
| Budgeted Operating Revenue Amounted To                                                        | R | 148 166 646 |
| For the Financial month end , total revenue amounted to                                       |   | 2 655 487   |
| The year to date revenue amounts to                                                           | R | 65 554 810  |
| and the year to date budgeted revenue amounted to                                             | R | 63 070 431  |
| This reflects a deviation from Budgeted Revenue of                                            |   | 4%          |
|                                                                                               |   |             |
| Budgeted Operating expenditure amounted to                                                    | R | 144 207 330 |
| For the Financial month end , total Operational Expenditure amounted to                       | R | 8 610 593   |
| The year to date Operational Expenditure amounts to                                           | R | 39 071 858  |
| and the year to date budgeted Operational Expenditure amounted to                             | R | 47 235 340  |
| This reflects a deviation of                                                                  |   | -17%        |
|                                                                                               |   | ·           |
| aking the above into consideration the net operating deficit/surplus for the year amounted to | R | 26 482 952  |
| Whilst the cash and cash equivalents for the year stands at                                   |   |             |
|                                                                                               |   |             |
| Budgeted Capital expenditure amounted to                                                      | R | 45 153 750  |
| For the Financial month end , total Capital Expenditure amounted to                           | R | 1 498 882   |
| The year to date Capital Expenditure amounts to                                               | R | 5 170 490   |
| and the year to date budgeted Capital Expenditure amounted to                                 | R | 23 068 570  |
| This reflects a deviation of                                                                  |   | -78%        |
|                                                                                               |   |             |
| Outstanding debtors is Standing At                                                            | R | 21 478 237  |
| Creditors Paid during the month amounted to                                                   | R | 13 322 467  |
| -                                                                                             |   |             |