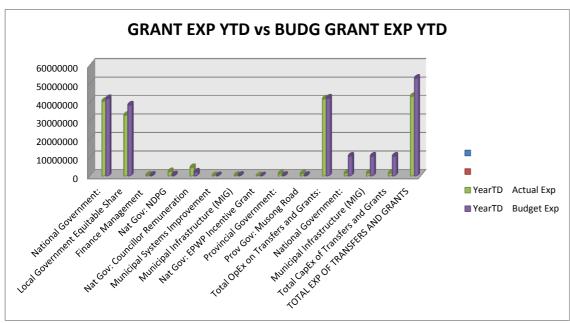

| 1.2                                                                                |     |            |
|------------------------------------------------------------------------------------|-----|------------|
| MUNICIPAL INFRASTRUCTURE GRANT                                                     |     |            |
| Financial Month End                                                                | IVI | 04 October |
| During the Financial month capital expenditure to the amount of                    | R   | 1 271 299  |
| were realised from the MIG capital grant.                                          |     |            |
| In terms of the national financial year, the year to date expenditure amounts to   | R   | 1 467 029  |
| which is                                                                           |     | 5.53%      |
| of the total MIG Adjusted Allocation of                                            | R   | 26 548 750 |
| The YTD Actual Expenditure compared to the YTD Budgeted Expenditure is standing at |     | 14%        |

# IN YEAR BUDGET STATEMENT TABLES

M04 October

EC142 Senqu - Table C1 Monthly Budget Statement Summary -

| EC142 Senqu - Table C1 Monthly Budget Stateme             |                    | <u>-</u>   |            |         | Dudget Ve           | ar 2012/12 |           | M04 October |           |
|-----------------------------------------------------------|--------------------|------------|------------|---------|---------------------|------------|-----------|-------------|-----------|
| Description                                               | 2011/12<br>Audited | Original   | Adjusted   | Monthly | Budget Ye<br>YearTD | YearTD     | YTD       | YTD         | Full Year |
| Description                                               | Outcome            | Budget     | Budget     | actual  | actual              | budget     | variance  | variance    | Forecast  |
| R thousands                                               | Outcome            | Duuget     | Duaget     | actuai  | actuai              | buuget     | variance  | %           | lolecast  |
| Financial Performance                                     |                    |            |            |         |                     |            |           | ,,          |           |
| Property rates                                            | _                  | 4 425      | _          | 229     | 7 170               | 3 544      | 3 626     | 102%        | 4 425     |
| Service charges                                           | _                  | 35 177     | _          | 1 516   | 10 975              | 11 726     | (750)     | -6%         | 35 177    |
| Investment revenue                                        | _                  | 6 903      | _          | 690     | 2 910               | 2 301      | 609       | 26%         | 6 903     |
| Transfers recognised - operational                        | _                  | 99 545     | _          | _       | 43 332              | 44 795     | (1 462)   | -3%         | 99 545    |
| Other own revenue                                         | _                  | 2 117      | _          | 220     | 1 167               | 706        | 461       | 65%         | 2 117     |
| Total Revenue (excluding capital transfers and            | _                  | 148 167    | _          | 2 655   | 65 555              | 63 070     | 2 484     | 4%          | 148 167   |
| contributions)                                            |                    | 110101     |            | 2 000   | 00 000              | 00 0.0     | 2 101     | .,,         |           |
| Employee costs                                            | _                  | 49 846     | _          | 1 398   | 10 708              | 15 571     | (4 862)   | -31%        | 49 846    |
| Remuneration of Councillors                               | _                  | 9 056      | _          | 706     | 2 779               | 3 019      | (240)     | -8%         | 9 056     |
| Depreciation & asset impairment                           | _                  | 13 810     | _          | 700     | 3                   | 4 603      | (4 600)   | -100%       | 13 810    |
| Finance charges                                           | _                  | 2 319      | _          | _       | 612                 | 1 032      | (4 000)   | -41%        | 2 319     |
|                                                           |                    | 20 072     |            | 1 100   |                     |            |           |             | 20 072    |
| Materials and bulk purchases                              | _                  |            | _          | 1 198   | 8 093               | 6 691      | 1 402     | 21%         |           |
| Transfers and grants                                      | _                  | 333        | _          |         | 40.070              | 111        | (111)     | 40/         | 333       |
| Other expenditure                                         | _                  | 48 771     | _          | 5 308   | 16 876              | 16 209     | 668       | 4%          | 48 771    |
| Total Expenditure                                         |                    | 144 207    | -          | 8 611   | 39 072              | 47 235     | (8 163)   | -17%        | 144 207   |
| Surplus/(Deficit)                                         | _                  | 3 959      | _          | (5 955) | 26 483              | 15 835     | 10 648    | 67%         | 3 959     |
| Transfers recognised - capital                            | _                  | 26 624     | _          | -       | -                   | 6 319      | (6 319)   | -100%       | 26 624    |
| Contributions & Contributed assets                        | _                  | -          | _          | -       | -                   | -          | -         |             | _         |
| Surplus/(Deficit) after capital transfers & contributions | _                  | 30 583     | -          | (5 955) | 26 483              | 22 155     | 4 328     | 20%         | 30 583    |
| Share of surplus/ (deficit) of associate                  | _                  | _          | _          | _       | _                   | _          | _         |             | _         |
| Surplus/ (Deficit) for the year                           | _                  | 30 583     | _          | (5 955) | 26 483              | 22 155     | 4 328     | 20%         | 30 583    |
| carpias, (Bonotty for the your                            |                    | 00000      |            | (0 000) | 20 400              | 22 100     | 4 020     | 2070        | 00 000    |
| Capital expenditure & funds sources                       |                    |            |            |         |                     |            |           |             |           |
| Capital expenditure                                       | _                  | 45 154     | -          | 1 499   | 5 170               | 23 069     | (17 898)  | -78%        | 45 154    |
| Capital transfers recognised                              | _                  | 26 624     | _          | 1 271   | 1 467               | 10 694     | (9 227)   | -86%        | 26 624    |
| Public contributions & donations                          | _                  | -          | _          | -       | -                   | -          | _         |             | -         |
| Borrowing                                                 | _                  | -          | _          | -       | -                   | -          | _         |             | -         |
| Internally generated funds                                | _                  | 18 530     | _          | 228     | 3 703               | 12 375     | (8 672)   | -70%        | 18 530    |
| Total sources of capital funds                            | -                  | 45 154     | -          | 1 499   | 5 170               | 23 069     | (17 898)  | -78%        | 45 154    |
| Financial position                                        |                    |            |            |         |                     |            |           |             |           |
| Total current assets                                      | _                  | 111 143    | _          |         | 28 467              |            |           |             | 111 143   |
| Total non current assets                                  | _                  | 217 350    | _          |         | (59)                |            |           |             | 217 350   |
| Total current liabilities                                 | _                  | 16 204     | _          |         | 7 186               |            |           |             | 16 204    |
| Total non current liabilities                             | _                  | 30 245     | _          |         | (91)                |            |           |             | 30 245    |
| Community wealth/Equity                                   | -                  | 282 044    | _          |         | 21 312 <sup>°</sup> |            |           |             | 282 044   |
| Cash flows                                                | 1                  |            |            |         |                     |            |           |             |           |
| Net cash from (used) operating                            |                    | 46 202     |            | 1 766   | 165 718             | 15 534     | 150 184   | 967%        | 46 202    |
| , , ,                                                     | _                  |            | _          | (1 499) | (5 170)             |            | 150 184   |             |           |
| Net cash from (used) investing                            | _                  | (45 140)   |            | , ,     | ` '                 | (23 069)   |           | -78%        | (45 140   |
| Net cash from (used) financing                            | _                  | (1 172)    |            | 73      | 73                  | (101)      | 174       | -173%       | (1 172    |
| Cash/cash equivalents at the month/year end               | _                  | 95 779     | _          | -       | 160 621             | 88 253     | 72 367    | 82%         | (109      |
| Debtors & creditors analysis                              | 0-30 Days          | 31-60 Days | 61-90 Days | 91-120  | 121-150             | 151-180    | 181 Dys-1 | Over 1Yr    | Total     |
| Debtors Age Analysis                                      | + -                | + -        |            | Days    | Dys                 | Dys        | Yr        |             |           |
| Total By Revenue Source                                   | 1 354              | 1 149      | 623        | 1 025   | 699                 | 596        | 3 010     | 13 023      | 21 478    |
| Creditors Age Analysis                                    | 1 334              | 1 143      | 023        | 1 023   | 099                 | 390        | 3010      | 10 020      | Z1410     |
|                                                           | 12 222             |            |            |         |                     |            |           |             | 12 200    |
| Total Creditors                                           | 13 322             | _          | _          | _       | -                   | -          | _         | _           | 13 322    |