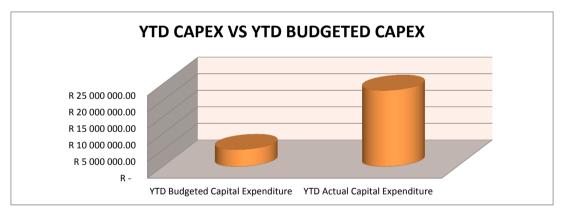

#### 1. Executive Summary

| Table C1: Monthly Budget Statement Summary                                                    |   |             |
|-----------------------------------------------------------------------------------------------|---|-------------|
| Financial Month End                                                                           | N | 104 October |
| Budgeted Operating Revenue Amounted To                                                        | R | 148 166 646 |
| For the Financial month end , total revenue amounted to                                       |   | 2 655 487   |
| The year to date revenue amounts to                                                           | R | 65 554 810  |
| and the year to date budgeted revenue amounted to                                             | R | 63 070 431  |
| This reflects a deviation from Budgeted Revenue of                                            |   | 4%          |
|                                                                                               |   |             |
| Budgeted Operating expenditure amounted to                                                    | R | 144 207 330 |
| For the Financial month end , total Operational Expenditure amounted to                       | R | 8 610 593   |
| The year to date Operational Expenditure amounts to                                           | R | 39 071 858  |
| and the year to date budgeted Operational Expenditure amounted to                             | R | 47 235 340  |
| This reflects a deviation of                                                                  |   | -17%        |
|                                                                                               |   | ·           |
| aking the above into consideration the net operating deficit/surplus for the year amounted to | R | 26 482 952  |
| Whilst the cash and cash equivalents for the year stands at                                   |   |             |
|                                                                                               |   |             |
| Budgeted Capital expenditure amounted to                                                      | R | 45 153 750  |
| For the Financial month end , total Capital Expenditure amounted to                           | R | 1 498 882   |
| The year to date Capital Expenditure amounts to                                               | R | 5 170 490   |
| and the year to date budgeted Capital Expenditure amounted to                                 | R | 23 068 570  |
| This reflects a deviation of                                                                  |   | -78%        |
|                                                                                               |   |             |
| Outstanding debtors is Standing At                                                            | R | 21 478 237  |
| Creditors Paid during the month amounted to                                                   | R | 13 322 467  |
| -                                                                                             |   |             |

# IN YEAR BUDGET STATEMENT TABLES

M04 October

EC142 Senqu - Table C1 Monthly Budget Statement Summary -

| EC142 Senqu - Table C1 Monthly Budget Stateme             |                    | <u>-</u>   |            |         | Dudget Ve           | ar 2012/12 |           | M04 October |           |
|-----------------------------------------------------------|--------------------|------------|------------|---------|---------------------|------------|-----------|-------------|-----------|
| Description                                               | 2011/12<br>Audited | Original   | Adjusted   | Monthly | Budget Ye<br>YearTD | YearTD     | YTD       | YTD         | Full Year |
| Description                                               | Outcome            | Budget     | Budget     | actual  | actual              | budget     | variance  | variance    | Forecast  |
| R thousands                                               | Outcome            | Duuget     | Duaget     | actuai  | actuai              | buuget     | variance  | %           | lolecast  |
| Financial Performance                                     |                    |            |            |         |                     |            |           | ,,          |           |
| Property rates                                            | _                  | 4 425      | _          | 229     | 7 170               | 3 544      | 3 626     | 102%        | 4 425     |
| Service charges                                           | _                  | 35 177     | _          | 1 516   | 10 975              | 11 726     | (750)     | -6%         | 35 177    |
| Investment revenue                                        | _                  | 6 903      | _          | 690     | 2 910               | 2 301      | 609       | 26%         | 6 903     |
| Transfers recognised - operational                        | _                  | 99 545     | _          | _       | 43 332              | 44 795     | (1 462)   | -3%         | 99 545    |
| Other own revenue                                         | _                  | 2 117      | _          | 220     | 1 167               | 706        | 461       | 65%         | 2 117     |
| Total Revenue (excluding capital transfers and            | _                  | 148 167    | _          | 2 655   | 65 555              | 63 070     | 2 484     | 4%          | 148 167   |
| contributions)                                            |                    | 110101     |            | 2 000   | 00 000              | 00 0.0     | 2 101     | .,,         |           |
| Employee costs                                            | _                  | 49 846     | _          | 1 398   | 10 708              | 15 571     | (4 862)   | -31%        | 49 846    |
| Remuneration of Councillors                               | _                  | 9 056      | _          | 706     | 2 779               | 3 019      | (240)     | -8%         | 9 056     |
| Depreciation & asset impairment                           | _                  | 13 810     | _          | 700     | 3                   | 4 603      | (4 600)   | -100%       | 13 810    |
| Finance charges                                           | _                  | 2 319      | _          | _       | 612                 | 1 032      | (4 000)   | -41%        | 2 319     |
|                                                           |                    | 20 072     |            | 1 100   |                     |            |           |             | 20 072    |
| Materials and bulk purchases                              | _                  |            | _          | 1 198   | 8 093               | 6 691      | 1 402     | 21%         |           |
| Transfers and grants                                      | _                  | 333        | _          |         | 40.070              | 111        | (111)     | 40/         | 333       |
| Other expenditure                                         | _                  | 48 771     | _          | 5 308   | 16 876              | 16 209     | 668       | 4%          | 48 771    |
| Total Expenditure                                         |                    | 144 207    | -          | 8 611   | 39 072              | 47 235     | (8 163)   | -17%        | 144 207   |
| Surplus/(Deficit)                                         | _                  | 3 959      | _          | (5 955) | 26 483              | 15 835     | 10 648    | 67%         | 3 959     |
| Transfers recognised - capital                            | _                  | 26 624     | _          | -       | -                   | 6 319      | (6 319)   | -100%       | 26 624    |
| Contributions & Contributed assets                        | _                  | -          | _          | -       | -                   | -          | -         |             | _         |
| Surplus/(Deficit) after capital transfers & contributions | _                  | 30 583     | -          | (5 955) | 26 483              | 22 155     | 4 328     | 20%         | 30 583    |
| Share of surplus/ (deficit) of associate                  | _                  | _          | _          | _       | _                   | _          | _         |             | _         |
| Surplus/ (Deficit) for the year                           | _                  | 30 583     | _          | (5 955) | 26 483              | 22 155     | 4 328     | 20%         | 30 583    |
| carpias, (Bonotty for the your                            |                    | 00000      |            | (0 000) | 20 400              | 22 100     | 4 020     | 2070        | 00 000    |
| Capital expenditure & funds sources                       |                    |            |            |         |                     |            |           |             |           |
| Capital expenditure                                       | _                  | 45 154     | -          | 1 499   | 5 170               | 23 069     | (17 898)  | -78%        | 45 154    |
| Capital transfers recognised                              | _                  | 26 624     | _          | 1 271   | 1 467               | 10 694     | (9 227)   | -86%        | 26 624    |
| Public contributions & donations                          | _                  | -          | _          | -       | -                   | -          | _         |             | -         |
| Borrowing                                                 | _                  | -          | _          | -       | -                   | -          | _         |             | -         |
| Internally generated funds                                | _                  | 18 530     | _          | 228     | 3 703               | 12 375     | (8 672)   | -70%        | 18 530    |
| Total sources of capital funds                            | -                  | 45 154     | -          | 1 499   | 5 170               | 23 069     | (17 898)  | -78%        | 45 154    |
| Financial position                                        |                    |            |            |         |                     |            |           |             |           |
| Total current assets                                      | _                  | 111 143    | _          |         | 28 467              |            |           |             | 111 143   |
| Total non current assets                                  | _                  | 217 350    | _          |         | (59)                |            |           |             | 217 350   |
| Total current liabilities                                 | _                  | 16 204     | _          |         | 7 186               |            |           |             | 16 204    |
| Total non current liabilities                             | _                  | 30 245     | _          |         | (91)                |            |           |             | 30 245    |
| Community wealth/Equity                                   | -                  | 282 044    | _          |         | 21 312 <sup>°</sup> |            |           |             | 282 044   |
| Cash flows                                                | 1                  |            |            |         |                     |            |           |             |           |
| Net cash from (used) operating                            |                    | 46 202     |            | 1 766   | 165 718             | 15 534     | 150 184   | 967%        | 46 202    |
| , , ,                                                     | _                  |            | _          | (1 499) | (5 170)             |            | 150 184   |             |           |
| Net cash from (used) investing                            | _                  | (45 140)   |            | , ,     | ` '                 | (23 069)   |           | -78%        | (45 140   |
| Net cash from (used) financing                            | _                  | (1 172)    |            | 73      | 73                  | (101)      | 174       | -173%       | (1 172    |
| Cash/cash equivalents at the month/year end               | _                  | 95 779     | _          | -       | 160 621             | 88 253     | 72 367    | 82%         | (109      |
| Debtors & creditors analysis                              | 0-30 Days          | 31-60 Days | 61-90 Days | 91-120  | 121-150             | 151-180    | 181 Dys-1 | Over 1Yr    | Total     |
| Debtors Age Analysis                                      | + -                | + -        |            | Days    | Dys                 | Dys        | Yr        |             |           |
| Total By Revenue Source                                   | 1 354              | 1 149      | 623        | 1 025   | 699                 | 596        | 3 010     | 13 023      | 21 478    |
| Creditors Age Analysis                                    | 1 334              | 1 143      | 023        | 1 023   | 099                 | 390        | 3010      | 10 020      | Z1410     |
|                                                           | 12 222             |            |            |         |                     |            |           |             | 12 200    |
| Total Creditors                                           | 13 322             | _          | _          | _       | -                   | -          | _         | _           | 13 322    |