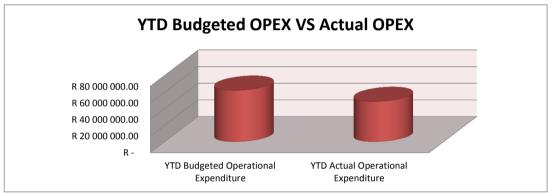

## 1.1 Table C1: Monthly Budget Statement Summary

| Financial Month End                                                                           | 00. | January 1900 |
|-----------------------------------------------------------------------------------------------|-----|--------------|
| Budgeted Operating Revenue Amounted To                                                        | R   | 148 166 646  |
| For the Financial month end , total revenue amounted to                                       | R   | 36 010 810   |
| The year to date revenue amounts to                                                           | R   | 101 565 620  |
| and the year to date budgeted revenue amounted to                                             | R   | 98 959 583   |
| This reflects a deviation from Budgeted Revenue of                                            |     | 3%           |
|                                                                                               |     | •            |
| Budgeted Operating expenditure amounted to                                                    | R   | 144 207 330  |
| For the Financial month end , total Operational Expenditure amounted to                       | R   | 9 345 113    |
| The year to date Operational Expenditure amounts to                                           | R   | 48 416 971   |
| and the year to date budgeted Operational Expenditure amounted to                             | R   | 61 886 321   |
| This reflects a deviation of                                                                  |     | -22%         |
|                                                                                               |     |              |
| aking the above into consideration the net operating deficit/surplus for the year amounted to | R   | 53 148 649   |
| Whilst the cash and cash equivalents for the year stands at                                   |     |              |
|                                                                                               |     |              |
| Budgeted Capital expenditure amounted to                                                      | R   | 45 153 750   |
| For the Financial month end , total Capital Expenditure amounted to                           | R   | 2 001 128    |
| The year to date Capital Expenditure amounts to                                               | R   | 7 171 618    |
| and the year to date budgeted Capital Expenditure amounted to                                 | R   | 23 068 570   |
| This reflects a deviation of                                                                  |     | -69%         |
|                                                                                               |     |              |
| Outstanding debtors is Standing At                                                            | R   | 22 276 402   |
| Creditors Paid during the month amounted to                                                   | R   | 12 908 758   |
| Ç                                                                                             |     |              |