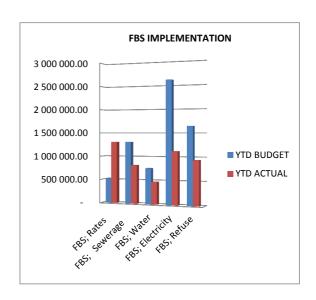

Currently Senqu Local Municipality is meeting the targets set in its SDBIP and should deviations occur it is discussed with Department Heads to take corrective action in a timely manner.

The Progress in implementing the municipalities SDBIP can be seen from the graphs below.