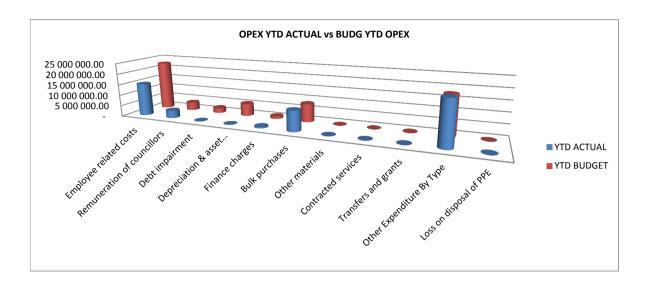

## 1.1 Table C1: Monthly Budget Statement Summary

| Financial Month End                                                                           | 00. | January 1900 |
|-----------------------------------------------------------------------------------------------|-----|--------------|
| Budgeted Operating Revenue Amounted To                                                        | R   | 148 166 646  |
| For the Financial month end , total revenue amounted to                                       | R   | 36 010 810   |
| The year to date revenue amounts to                                                           | R   | 101 565 620  |
| and the year to date budgeted revenue amounted to                                             | R   | 98 959 583   |
| This reflects a deviation from Budgeted Revenue of                                            |     | 3%           |
|                                                                                               |     | •            |
| Budgeted Operating expenditure amounted to                                                    | R   | 144 207 330  |
| For the Financial month end , total Operational Expenditure amounted to                       | R   | 9 345 113    |
| The year to date Operational Expenditure amounts to                                           | R   | 48 416 971   |
| and the year to date budgeted Operational Expenditure amounted to                             | R   | 61 886 321   |
| This reflects a deviation of                                                                  |     | -22%         |
|                                                                                               |     |              |
| aking the above into consideration the net operating deficit/surplus for the year amounted to | R   | 53 148 649   |
| Whilst the cash and cash equivalents for the year stands at                                   |     |              |
|                                                                                               |     |              |
| Budgeted Capital expenditure amounted to                                                      | R   | 45 153 750   |
| For the Financial month end , total Capital Expenditure amounted to                           | R   | 2 001 128    |
| The year to date Capital Expenditure amounts to                                               | R   | 7 171 618    |
| and the year to date budgeted Capital Expenditure amounted to                                 | R   | 23 068 570   |
| This reflects a deviation of                                                                  |     | -69%         |
|                                                                                               |     |              |
| Outstanding debtors is Standing At                                                            | R   | 22 276 402   |
| Creditors Paid during the month amounted to                                                   | R   | 12 908 758   |
| Ç                                                                                             |     |              |

### IN YEAR BUDGET STATEMENT TABLES

| EC142 Senqu - Table C1 Monthly Budget Stateme             | 2011/12   |                         | -          |                      | Budget Ye               | ar 2012/13             |                     | 105 Novembe |                         |
|-----------------------------------------------------------|-----------|-------------------------|------------|----------------------|-------------------------|------------------------|---------------------|-------------|-------------------------|
| Description                                               | Audited   | Original                | Adjusted   | Monthly              | YearTD                  | YearTD                 | YTD                 | YTD         | Full Year               |
| 2000                                                      | Outcome   | Budget                  | Budget     | actual               | actual                  | budget                 | variance            | variance    | Forecast                |
| R thousands                                               |           |                         |            |                      |                         |                        |                     | %           |                         |
| Financial Performance                                     |           |                         |            |                      |                         |                        |                     |             |                         |
| Property rates                                            | -         | 4 425                   | _          | 234                  | 7 404                   | 3 654                  | 3 751               | 103%        | 4 425                   |
| Service charges                                           | _         | 35 177                  | _          | 2 701                | 13 677                  | 14 657                 | (980)               | -7%         | 35 177                  |
| Investment revenue                                        | _         | 6 000                   | _          | 806                  | 3 318                   | 2 500                  | 818                 | 33%         | 6 903                   |
| Transfers recognised - operational                        | _         | 99 545                  | _          | 31 912               | 75 244                  | 76 891                 | (1 646)             | -2%         | 99 545                  |
| Other own revenue                                         | -         | 3 020<br><b>148 167</b> | _          | 357<br><b>36 011</b> | 1 922<br><b>101 566</b> | 1 258<br><b>98 960</b> | 664<br><b>2 606</b> | 53%         | 2 117<br><b>148 167</b> |
| Total Revenue (excluding capital transfers and            | -         | 140 107                 | -          | 30 011               | 101 200                 | 90 900                 | 2 000               | 3%          | 146 107                 |
| contributions) Employee costs                             |           | 49 846                  | _          | 4 354                | 15 063                  | 22 598                 | (7 535)             | -33%        | 49 846                  |
| Remuneration of Councillors                               | _         | 9 056                   | _          | 706                  | 3 485                   | 3 773                  | (288)               | -8%         | 9 056                   |
| Depreciation & asset impairment                           | _         | 13 810                  | _          | 700                  | 3 403                   | 5 754                  | (5 751)             | -100%       | 13 810                  |
| Finance charges                                           | _         | 2 319                   | _          | _                    | 612                     | 1 096                  | (484)               | -44%        | 2 319                   |
| Materials and bulk purchases                              | _         | 20 072                  | _          | 1 248                | 9 340                   | 8 363                  | 977                 | 12%         | 20 072                  |
| Transfers and grants                                      | _         | 333                     | _          | -                    | -                       | 139                    | (139)               | 12/0        | 333                     |
| Other expenditure                                         | _         | 48 771                  | _          | 3 037                | 19 913                  | 20 163                 | (250)               | -1%         | 48 771                  |
| Total Expenditure                                         | _         | 144 207                 | _          | 9 345                | 48 417                  | 61 886                 | (13 469)            | -22%        | 144 207                 |
| Surplus/(Deficit)                                         | _         | 3 959                   | _          | 26 666               | 53 149                  | 37 073                 | 16 075              | 43%         | 3 959                   |
| Transfers recognised - capital                            | _         | 26 624                  | _          | _                    | _                       | 18 309                 | (18 309)            | -100%       | 26 624                  |
| Contributions & Contributed assets                        | _         | _                       | _          | _                    | _                       | _                      |                     |             | _                       |
| Surplus/(Deficit) after capital transfers & contributions | -         | 30 583                  | -          | 26 666               | 53 149                  | 55 382                 | (2 234)             | -4%         | 30 583                  |
| Share of surplus/ (deficit) of associate                  | _         | _                       | _          | _                    | _                       | _                      | _                   |             | _                       |
| Surplus/ (Deficit) for the year                           | -         | 30 583                  | -          | 26 666               | 53 149                  | 55 382                 | (2 234)             | -4%         | 30 583                  |
| Capital expenditure & funds sources                       |           |                         |            |                      |                         |                        |                     |             |                         |
| Capital expenditure                                       | _         | 45 154                  | _          | 2 001                | 7 172                   | 23 069                 | (15 897)            | -69%        | 45 154                  |
| Capital transfers recognised                              | _         | 26 624                  | _          | 1 464                | 2 931                   | 10 694                 | (7 762)             | -73%        | 26 624                  |
| Public contributions & donations                          | _         | -                       | _          | -                    | -                       | _                      | -                   |             | -                       |
| Borrowing                                                 | _         | -                       | _          | -                    | _                       | -                      | -                   |             | _                       |
| Internally generated funds                                | _         | 18 530                  | -          | 537                  | 4 240                   | 12 375                 | (8 135)             | -66%        | 18 530                  |
| Total sources of capital funds                            | -         | 45 154                  | -          | 2 001                | 7 172                   | 23 069                 | (15 897)            | -69%        | 45 154                  |
| Financial position                                        |           |                         |            |                      |                         |                        |                     |             |                         |
| Total current assets                                      | _         | 111 143                 | _          |                      | 52 397                  |                        |                     |             | 111 143                 |
| Total non current assets                                  | _         | 217 350                 | _          |                      | (61)                    |                        |                     |             | 217 350                 |
| Total current liabilities                                 | _         | 16 204                  | _          |                      | 6 467                   |                        |                     |             | 16 204                  |
| Total non current liabilities                             | _         | 30 245                  | _          |                      | (107)                   |                        |                     |             | 30 245                  |
| Community wealth/Equity                                   | -         | 282 044                 | -          |                      | 45 977                  |                        |                     |             | 282 044                 |
| Cash flows                                                |           |                         |            |                      |                         |                        |                     |             |                         |
| Net cash from (used) operating                            | _         | 46 202                  | _          | 32 409               | 189 531                 | 36 697                 | 152 834             | 416%        | 46 202                  |
| Net cash from (used) investing                            | _         | (45 140)                | _          | (32 001)             | (7 172)                 | (23 069)               | 15 897              | -69%        | (45 140)                |
| Net cash from (used) financing                            | _         | (1 172)                 | _          | 84                   | 84                      | (101)                  |                     | -184%       | (1 172)                 |
| Cash/cash equivalents at the month/year end               | -         | 95 779                  | -          | -                    | 182 444                 | 109 416                | 73 027              | 67%         | (109)                   |
| Debtors & creditors analysis                              | 0-30 Days | 31-60 Days              | 61-90 Days | 91-120<br>Days       | 121-150<br>Dys          | 151-180<br>Dys         | 181 Dys-1<br>Yr     | Over 1Yr    | Total                   |
| Debtors Age Analysis                                      |           |                         |            |                      | - 1-                    | - J~                   |                     |             |                         |
| Total By Revenue Source                                   | 1 354     | 1 212                   | 651        | 1 078                | 731                     | 620                    | 3 150               | 13 412      | 22 276                  |
| Creditors Age Analysis                                    |           |                         |            |                      |                         |                        |                     |             |                         |
| Total Creditors                                           | 13 322    | _                       | _          | _                    | _                       | _                      | _                   | _           | 12 909                  |