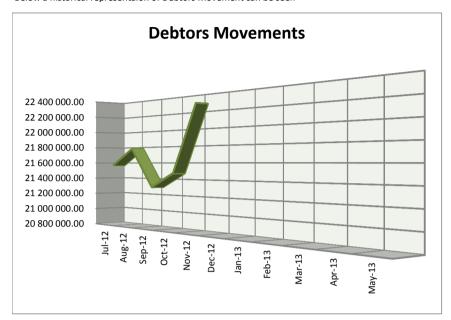

## 1.1 Table C1: Monthly Budget Statement Summary

| Financial Month End                                                                           | 00. | January 1900 |
|-----------------------------------------------------------------------------------------------|-----|--------------|
| Budgeted Operating Revenue Amounted To                                                        | R   | 148 166 646  |
| For the Financial month end , total revenue amounted to                                       | R   | 36 010 810   |
| The year to date revenue amounts to                                                           | R   | 101 565 620  |
| and the year to date budgeted revenue amounted to                                             | R   | 98 959 583   |
| This reflects a deviation from Budgeted Revenue of                                            |     | 3%           |
|                                                                                               |     | •            |
| Budgeted Operating expenditure amounted to                                                    | R   | 144 207 330  |
| For the Financial month end , total Operational Expenditure amounted to                       | R   | 9 345 113    |
| The year to date Operational Expenditure amounts to                                           | R   | 48 416 971   |
| and the year to date budgeted Operational Expenditure amounted to                             | R   | 61 886 321   |
| This reflects a deviation of                                                                  |     | -22%         |
|                                                                                               |     |              |
| aking the above into consideration the net operating deficit/surplus for the year amounted to | R   | 53 148 649   |
| Whilst the cash and cash equivalents for the year stands at                                   |     |              |
|                                                                                               |     |              |
| Budgeted Capital expenditure amounted to                                                      | R   | 45 153 750   |
| For the Financial month end , total Capital Expenditure amounted to                           | R   | 2 001 128    |
| The year to date Capital Expenditure amounts to                                               | R   | 7 171 618    |
| and the year to date budgeted Capital Expenditure amounted to                                 | R   | 23 068 570   |
| This reflects a deviation of                                                                  |     | -69%         |
|                                                                                               |     |              |
| Outstanding debtors is Standing At                                                            | R   | 22 276 402   |
| Creditors Paid during the month amounted to                                                   | R   | 12 908 758   |
| Ç                                                                                             |     |              |