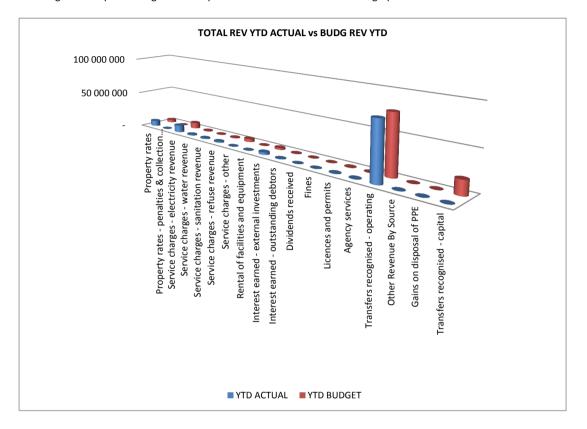

## 1.1 Table C1: Monthly Budget Statement Summary

| Financial Month End                                                                           | 00. | January 1900 |
|-----------------------------------------------------------------------------------------------|-----|--------------|
| Budgeted Operating Revenue Amounted To                                                        | R   | 148 166 646  |
| For the Financial month end , total revenue amounted to                                       | R   | 36 010 810   |
| The year to date revenue amounts to                                                           | R   | 101 565 620  |
| and the year to date budgeted revenue amounted to                                             | R   | 98 959 583   |
| This reflects a deviation from Budgeted Revenue of                                            |     | 3%           |
|                                                                                               |     | •            |
| Budgeted Operating expenditure amounted to                                                    | R   | 144 207 330  |
| For the Financial month end , total Operational Expenditure amounted to                       | R   | 9 345 113    |
| The year to date Operational Expenditure amounts to                                           | R   | 48 416 971   |
| and the year to date budgeted Operational Expenditure amounted to                             | R   | 61 886 321   |
| This reflects a deviation of                                                                  |     | -22%         |
|                                                                                               |     |              |
| aking the above into consideration the net operating deficit/surplus for the year amounted to | R   | 53 148 649   |
| Whilst the cash and cash equivalents for the year stands at                                   |     |              |
|                                                                                               |     |              |
| Budgeted Capital expenditure amounted to                                                      | R   | 45 153 750   |
| For the Financial month end , total Capital Expenditure amounted to                           | R   | 2 001 128    |
| The year to date Capital Expenditure amounts to                                               | R   | 7 171 618    |
| and the year to date budgeted Capital Expenditure amounted to                                 | R   | 23 068 570   |
| This reflects a deviation of                                                                  |     | -69%         |
|                                                                                               |     |              |
| Outstanding debtors is Standing At                                                            | R   | 22 276 402   |
| Creditors Paid during the month amounted to                                                   | R   | 12 908 758   |
| Ç                                                                                             |     |              |

### IN YEAR BUDGET STATEMENT TABLES

| EC142 Senqu - Table C1 Monthly Budget Stateme             | 2011/12   |                         | -          |                      | Budget Ye               | ar 2012/13             |                     | 105 Novembe |                         |
|-----------------------------------------------------------|-----------|-------------------------|------------|----------------------|-------------------------|------------------------|---------------------|-------------|-------------------------|
| Description                                               | Audited   | Original                | Adjusted   | Monthly              | YearTD                  | YearTD                 | YTD                 | YTD         | Full Year               |
| 2000                                                      | Outcome   | Budget                  | Budget     | actual               | actual                  | budget                 | variance            | variance    | Forecast                |
| R thousands                                               |           |                         |            |                      |                         |                        |                     | %           |                         |
| Financial Performance                                     |           |                         |            |                      |                         |                        |                     |             |                         |
| Property rates                                            | -         | 4 425                   | _          | 234                  | 7 404                   | 3 654                  | 3 751               | 103%        | 4 425                   |
| Service charges                                           | _         | 35 177                  | _          | 2 701                | 13 677                  | 14 657                 | (980)               | -7%         | 35 177                  |
| Investment revenue                                        | _         | 6 000                   | _          | 806                  | 3 318                   | 2 500                  | 818                 | 33%         | 6 903                   |
| Transfers recognised - operational                        | _         | 99 545                  | _          | 31 912               | 75 244                  | 76 891                 | (1 646)             | -2%         | 99 545                  |
| Other own revenue                                         | -         | 3 020<br><b>148 167</b> | _          | 357<br><b>36 011</b> | 1 922<br><b>101 566</b> | 1 258<br><b>98 960</b> | 664<br><b>2 606</b> | 53%         | 2 117<br><b>148 167</b> |
| Total Revenue (excluding capital transfers and            | -         | 140 107                 | -          | 30 011               | 101 200                 | 90 900                 | 2 000               | 3%          | 146 107                 |
| contributions) Employee costs                             |           | 49 846                  | _          | 4 354                | 15 063                  | 22 598                 | (7 535)             | -33%        | 49 846                  |
| Remuneration of Councillors                               | _         | 9 056                   | _          | 706                  | 3 485                   | 3 773                  | (288)               | -8%         | 9 056                   |
| Depreciation & asset impairment                           | _         | 13 810                  | _          | 700                  | 3 403                   | 5 754                  | (5 751)             | -100%       | 13 810                  |
| Finance charges                                           | _         | 2 319                   | _          | _                    | 612                     | 1 096                  | (484)               | -44%        | 2 319                   |
| Materials and bulk purchases                              | _         | 20 072                  | _          | 1 248                | 9 340                   | 8 363                  | 977                 | 12%         | 20 072                  |
| Transfers and grants                                      | _         | 333                     | _          | -                    | -                       | 139                    | (139)               | 12/0        | 333                     |
| Other expenditure                                         | _         | 48 771                  | _          | 3 037                | 19 913                  | 20 163                 | (250)               | -1%         | 48 771                  |
| Total Expenditure                                         | _         | 144 207                 | _          | 9 345                | 48 417                  | 61 886                 | (13 469)            | -22%        | 144 207                 |
| Surplus/(Deficit)                                         | _         | 3 959                   | _          | 26 666               | 53 149                  | 37 073                 | 16 075              | 43%         | 3 959                   |
| Transfers recognised - capital                            | _         | 26 624                  | _          | _                    | _                       | 18 309                 | (18 309)            | -100%       | 26 624                  |
| Contributions & Contributed assets                        | _         | _                       | _          | _                    | _                       | _                      |                     |             | _                       |
| Surplus/(Deficit) after capital transfers & contributions | -         | 30 583                  | -          | 26 666               | 53 149                  | 55 382                 | (2 234)             | -4%         | 30 583                  |
| Share of surplus/ (deficit) of associate                  | _         | _                       | _          | _                    | _                       | _                      | _                   |             | _                       |
| Surplus/ (Deficit) for the year                           | -         | 30 583                  | -          | 26 666               | 53 149                  | 55 382                 | (2 234)             | -4%         | 30 583                  |
| Capital expenditure & funds sources                       |           |                         |            |                      |                         |                        |                     |             |                         |
| Capital expenditure                                       | _         | 45 154                  | _          | 2 001                | 7 172                   | 23 069                 | (15 897)            | -69%        | 45 154                  |
| Capital transfers recognised                              | _         | 26 624                  | _          | 1 464                | 2 931                   | 10 694                 | (7 762)             | -73%        | 26 624                  |
| Public contributions & donations                          | _         | -                       | _          | -                    | -                       | _                      | -                   |             | -                       |
| Borrowing                                                 | _         | -                       | _          | -                    | _                       | -                      | -                   |             | _                       |
| Internally generated funds                                | _         | 18 530                  | -          | 537                  | 4 240                   | 12 375                 | (8 135)             | -66%        | 18 530                  |
| Total sources of capital funds                            | -         | 45 154                  | -          | 2 001                | 7 172                   | 23 069                 | (15 897)            | -69%        | 45 154                  |
| Financial position                                        |           |                         |            |                      |                         |                        |                     |             |                         |
| Total current assets                                      | _         | 111 143                 | _          |                      | 52 397                  |                        |                     |             | 111 143                 |
| Total non current assets                                  | _         | 217 350                 | _          |                      | (61)                    |                        |                     |             | 217 350                 |
| Total current liabilities                                 | _         | 16 204                  | _          |                      | 6 467                   |                        |                     |             | 16 204                  |
| Total non current liabilities                             | _         | 30 245                  | _          |                      | (107)                   |                        |                     |             | 30 245                  |
| Community wealth/Equity                                   | -         | 282 044                 | -          |                      | 45 977                  |                        |                     |             | 282 044                 |
| Cash flows                                                |           |                         |            |                      |                         |                        |                     |             |                         |
| Net cash from (used) operating                            | _         | 46 202                  | _          | 32 409               | 189 531                 | 36 697                 | 152 834             | 416%        | 46 202                  |
| Net cash from (used) investing                            | _         | (45 140)                | _          | (32 001)             | (7 172)                 | (23 069)               | 15 897              | -69%        | (45 140)                |
| Net cash from (used) financing                            | _         | (1 172)                 | _          | 84                   | 84                      | (101)                  |                     | -184%       | (1 172)                 |
| Cash/cash equivalents at the month/year end               | -         | 95 779                  | -          | -                    | 182 444                 | 109 416                | 73 027              | 67%         | (109)                   |
| Debtors & creditors analysis                              | 0-30 Days | 31-60 Days              | 61-90 Days | 91-120<br>Days       | 121-150<br>Dys          | 151-180<br>Dys         | 181 Dys-1<br>Yr     | Over 1Yr    | Total                   |
| Debtors Age Analysis                                      |           |                         |            |                      | - 1-                    | - J~                   |                     |             |                         |
| Total By Revenue Source                                   | 1 354     | 1 212                   | 651        | 1 078                | 731                     | 620                    | 3 150               | 13 412      | 22 276                  |
| Creditors Age Analysis                                    |           |                         |            |                      |                         |                        |                     |             |                         |
| Total Creditors                                           | 13 322    | _                       | _          | _                    | _                       | _                      | _                   | _           | 12 909                  |