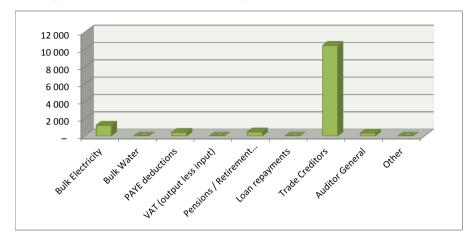

## 1.1 Table C1: Monthly Budget Statement Summary

| Financial Month End                                                                           | 00. | January 1900 |
|-----------------------------------------------------------------------------------------------|-----|--------------|
| Budgeted Operating Revenue Amounted To                                                        | R   | 148 166 646  |
| For the Financial month end , total revenue amounted to                                       | R   | 36 010 810   |
| The year to date revenue amounts to                                                           | R   | 101 565 620  |
| and the year to date budgeted revenue amounted to                                             | R   | 98 959 583   |
| This reflects a deviation from Budgeted Revenue of                                            |     | 3%           |
|                                                                                               |     | •            |
| Budgeted Operating expenditure amounted to                                                    | R   | 144 207 330  |
| For the Financial month end , total Operational Expenditure amounted to                       | R   | 9 345 113    |
| The year to date Operational Expenditure amounts to                                           | R   | 48 416 971   |
| and the year to date budgeted Operational Expenditure amounted to                             | R   | 61 886 321   |
| This reflects a deviation of                                                                  |     | -22%         |
|                                                                                               |     |              |
| aking the above into consideration the net operating deficit/surplus for the year amounted to | R   | 53 148 649   |
| Whilst the cash and cash equivalents for the year stands at                                   |     |              |
|                                                                                               |     |              |
| Budgeted Capital expenditure amounted to                                                      | R   | 45 153 750   |
| For the Financial month end , total Capital Expenditure amounted to                           | R   | 2 001 128    |
| The year to date Capital Expenditure amounts to                                               | R   | 7 171 618    |
| and the year to date budgeted Capital Expenditure amounted to                                 | R   | 23 068 570   |
| This reflects a deviation of                                                                  |     | -69%         |
|                                                                                               |     |              |
| Outstanding debtors is Standing At                                                            | R   | 22 276 402   |
| Creditors Paid during the month amounted to                                                   | R   | 12 908 758   |
| Ç                                                                                             |     |              |