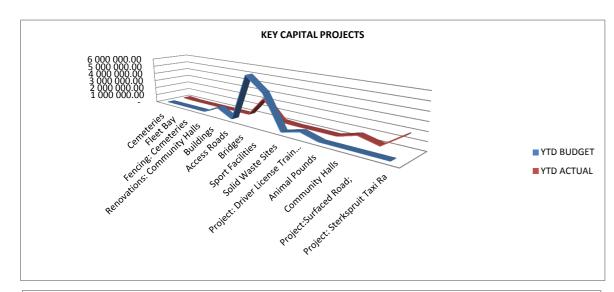

Currently Senqu Local Municipality is meeting the targets set in its SDBIP and should deviations occur it is discussed with Department Heads to take corrective action in a timely manner.

The Progress in implementing the municipalities SDBIP can be seen from the graphs below.