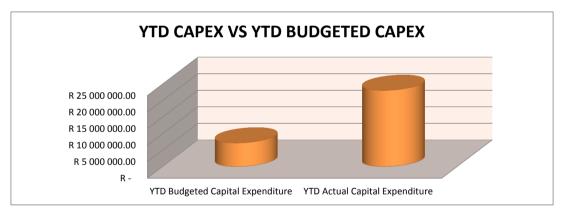

## 1.1 Table C1: Monthly Budget Statement Summary

| Financial Month End                                                                           | 00. | January 1900 |
|-----------------------------------------------------------------------------------------------|-----|--------------|
| Budgeted Operating Revenue Amounted To                                                        | R   | 148 166 646  |
| For the Financial month end , total revenue amounted to                                       | R   | 36 010 810   |
| The year to date revenue amounts to                                                           | R   | 101 565 620  |
| and the year to date budgeted revenue amounted to                                             | R   | 98 959 583   |
| This reflects a deviation from Budgeted Revenue of                                            |     | 3%           |
|                                                                                               |     | •            |
| Budgeted Operating expenditure amounted to                                                    | R   | 144 207 330  |
| For the Financial month end , total Operational Expenditure amounted to                       | R   | 9 345 113    |
| The year to date Operational Expenditure amounts to                                           | R   | 48 416 971   |
| and the year to date budgeted Operational Expenditure amounted to                             | R   | 61 886 321   |
| This reflects a deviation of                                                                  |     | -22%         |
|                                                                                               |     |              |
| aking the above into consideration the net operating deficit/surplus for the year amounted to | R   | 53 148 649   |
| Whilst the cash and cash equivalents for the year stands at                                   |     |              |
|                                                                                               |     |              |
| Budgeted Capital expenditure amounted to                                                      | R   | 45 153 750   |
| For the Financial month end , total Capital Expenditure amounted to                           | R   | 2 001 128    |
| The year to date Capital Expenditure amounts to                                               | R   | 7 171 618    |
| and the year to date budgeted Capital Expenditure amounted to                                 | R   | 23 068 570   |
| This reflects a deviation of                                                                  |     | -69%         |
|                                                                                               |     |              |
| Outstanding debtors is Standing At                                                            | R   | 22 276 402   |
| Creditors Paid during the month amounted to                                                   | R   | 12 908 758   |
| Ç                                                                                             |     |              |