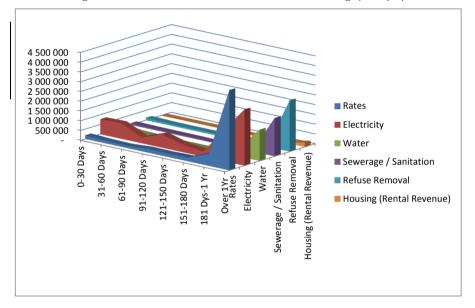

### IN YEAR BUDGET STATEMENT TABLES

| EC142 Senqu - Table C1 Monthly Budget Stateme             | 2011/12   |                         | -          |                      | Budget Ye               | ar 2012/13             |                     | 105 Novembe |                         |
|-----------------------------------------------------------|-----------|-------------------------|------------|----------------------|-------------------------|------------------------|---------------------|-------------|-------------------------|
| Description                                               | Audited   | Original                | Adjusted   | Monthly              | YearTD                  | YearTD                 | YTD                 | YTD         | Full Year               |
| 2000                                                      | Outcome   | Budget                  | Budget     | actual               | actual                  | budget                 | variance            | variance    | Forecast                |
| R thousands                                               |           |                         |            |                      |                         |                        |                     | %           |                         |
| Financial Performance                                     |           |                         |            |                      |                         |                        |                     |             |                         |
| Property rates                                            | -         | 4 425                   | _          | 234                  | 7 404                   | 3 654                  | 3 751               | 103%        | 4 425                   |
| Service charges                                           | _         | 35 177                  | _          | 2 701                | 13 677                  | 14 657                 | (980)               | -7%         | 35 177                  |
| Investment revenue                                        | _         | 6 000                   | _          | 806                  | 3 318                   | 2 500                  | 818                 | 33%         | 6 903                   |
| Transfers recognised - operational                        | _         | 99 545                  | _          | 31 912               | 75 244                  | 76 891                 | (1 646)             | -2%         | 99 545                  |
| Other own revenue                                         | -         | 3 020<br><b>148 167</b> | _          | 357<br><b>36 011</b> | 1 922<br><b>101 566</b> | 1 258<br><b>98 960</b> | 664<br><b>2 606</b> | 53%         | 2 117<br><b>148 167</b> |
| Total Revenue (excluding capital transfers and            | -         | 140 107                 | -          | 30 011               | 101 200                 | 90 900                 | 2 000               | 3%          | 146 107                 |
| contributions) Employee costs                             |           | 49 846                  | _          | 4 354                | 15 063                  | 22 598                 | (7 535)             | -33%        | 49 846                  |
| Remuneration of Councillors                               | _         | 9 056                   | _          | 706                  | 3 485                   | 3 773                  | (288)               | -8%         | 9 056                   |
| Depreciation & asset impairment                           | _         | 13 810                  | _          | 700                  | 3 403                   | 5 754                  | (5 751)             | -100%       | 13 810                  |
| Finance charges                                           | _         | 2 319                   | _          | _                    | 612                     | 1 096                  | (484)               | -44%        | 2 319                   |
| Materials and bulk purchases                              | _         | 20 072                  | _          | 1 248                | 9 340                   | 8 363                  | 977                 | 12%         | 20 072                  |
| Transfers and grants                                      | _         | 333                     | _          | -                    | -                       | 139                    | (139)               | 12/0        | 333                     |
| Other expenditure                                         | _         | 48 771                  | _          | 3 037                | 19 913                  | 20 163                 | (250)               | -1%         | 48 771                  |
| Total Expenditure                                         | _         | 144 207                 | _          | 9 345                | 48 417                  | 61 886                 | (13 469)            | -22%        | 144 207                 |
| Surplus/(Deficit)                                         | _         | 3 959                   | _          | 26 666               | 53 149                  | 37 073                 | 16 075              | 43%         | 3 959                   |
| Transfers recognised - capital                            | _         | 26 624                  | _          | _                    | _                       | 18 309                 | (18 309)            | -100%       | 26 624                  |
| Contributions & Contributed assets                        | _         | _                       | _          | _                    | _                       | _                      |                     |             | _                       |
| Surplus/(Deficit) after capital transfers & contributions | -         | 30 583                  | -          | 26 666               | 53 149                  | 55 382                 | (2 234)             | -4%         | 30 583                  |
| Share of surplus/ (deficit) of associate                  | _         | _                       | _          | _                    | _                       | _                      | _                   |             | _                       |
| Surplus/ (Deficit) for the year                           | -         | 30 583                  | -          | 26 666               | 53 149                  | 55 382                 | (2 234)             | -4%         | 30 583                  |
| Capital expenditure & funds sources                       |           |                         |            |                      |                         |                        |                     |             |                         |
| Capital expenditure                                       | _         | 45 154                  | _          | 2 001                | 7 172                   | 23 069                 | (15 897)            | -69%        | 45 154                  |
| Capital transfers recognised                              | _         | 26 624                  | _          | 1 464                | 2 931                   | 10 694                 | (7 762)             | -73%        | 26 624                  |
| Public contributions & donations                          | _         | -                       | _          | -                    | -                       | _                      | -                   |             | -                       |
| Borrowing                                                 | _         | -                       | _          | -                    | _                       | -                      | -                   |             | _                       |
| Internally generated funds                                | _         | 18 530                  | -          | 537                  | 4 240                   | 12 375                 | (8 135)             | -66%        | 18 530                  |
| Total sources of capital funds                            | -         | 45 154                  | -          | 2 001                | 7 172                   | 23 069                 | (15 897)            | -69%        | 45 154                  |
| Financial position                                        |           |                         |            |                      |                         |                        |                     |             |                         |
| Total current assets                                      | _         | 111 143                 | _          |                      | 52 397                  |                        |                     |             | 111 143                 |
| Total non current assets                                  | _         | 217 350                 | _          |                      | (61)                    |                        |                     |             | 217 350                 |
| Total current liabilities                                 | _         | 16 204                  | _          |                      | 6 467                   |                        |                     |             | 16 204                  |
| Total non current liabilities                             | _         | 30 245                  | _          |                      | (107)                   |                        |                     |             | 30 245                  |
| Community wealth/Equity                                   | -         | 282 044                 | -          |                      | 45 977                  |                        |                     |             | 282 044                 |
| Cash flows                                                |           |                         |            |                      |                         |                        |                     |             |                         |
| Net cash from (used) operating                            | _         | 46 202                  | _          | 32 409               | 189 531                 | 36 697                 | 152 834             | 416%        | 46 202                  |
| Net cash from (used) investing                            | _         | (45 140)                | _          | (32 001)             | (7 172)                 | (23 069)               | 15 897              | -69%        | (45 140)                |
| Net cash from (used) financing                            | _         | (1 172)                 | _          | 84                   | 84                      | (101)                  |                     | -184%       | (1 172)                 |
| Cash/cash equivalents at the month/year end               | -         | 95 779                  | -          | -                    | 182 444                 | 109 416                | 73 027              | 67%         | (109)                   |
| Debtors & creditors analysis                              | 0-30 Days | 31-60 Days              | 61-90 Days | 91-120<br>Days       | 121-150<br>Dys          | 151-180<br>Dys         | 181 Dys-1<br>Yr     | Over 1Yr    | Total                   |
| Debtors Age Analysis                                      |           |                         |            |                      | - 1-                    | - J~                   |                     |             |                         |
| Total By Revenue Source                                   | 1 354     | 1 212                   | 651        | 1 078                | 731                     | 620                    | 3 150               | 13 412      | 22 276                  |
| Creditors Age Analysis                                    |           |                         |            |                      |                         |                        |                     |             |                         |
| Total Creditors                                           | 13 322    | _                       | _          | _                    | _                       | _                      | _                   | _           | 12 909                  |