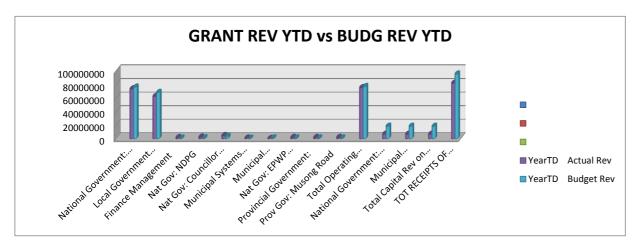

## 1.1 Table C1: Monthly Budget Statement Summary

| Financial Month End                                                                           | 00. | January 1900 |
|-----------------------------------------------------------------------------------------------|-----|--------------|
| Budgeted Operating Revenue Amounted To                                                        | R   | 148 166 646  |
| For the Financial month end , total revenue amounted to                                       | R   | 36 010 810   |
| The year to date revenue amounts to                                                           | R   | 101 565 620  |
| and the year to date budgeted revenue amounted to                                             | R   | 98 959 583   |
| This reflects a deviation from Budgeted Revenue of                                            |     | 3%           |
|                                                                                               |     | •            |
| Budgeted Operating expenditure amounted to                                                    | R   | 144 207 330  |
| For the Financial month end , total Operational Expenditure amounted to                       | R   | 9 345 113    |
| The year to date Operational Expenditure amounts to                                           | R   | 48 416 971   |
| and the year to date budgeted Operational Expenditure amounted to                             | R   | 61 886 321   |
| This reflects a deviation of                                                                  |     | -22%         |
|                                                                                               |     |              |
| aking the above into consideration the net operating deficit/surplus for the year amounted to | R   | 53 148 649   |
| Whilst the cash and cash equivalents for the year stands at                                   |     |              |
|                                                                                               |     |              |
| Budgeted Capital expenditure amounted to                                                      | R   | 45 153 750   |
| For the Financial month end , total Capital Expenditure amounted to                           | R   | 2 001 128    |
| The year to date Capital Expenditure amounts to                                               | R   | 7 171 618    |
| and the year to date budgeted Capital Expenditure amounted to                                 | R   | 23 068 570   |
| This reflects a deviation of                                                                  |     | -69%         |
|                                                                                               |     |              |
| Outstanding debtors is Standing At                                                            | R   | 22 276 402   |
| Creditors Paid during the month amounted to                                                   | R   | 12 908 758   |
| Ç                                                                                             |     |              |

| 1.2                                                                                |    |              |
|------------------------------------------------------------------------------------|----|--------------|
| MUNICIPAL INFRASTRUCTURE GRANT                                                     |    |              |
| Financial Month End                                                                | 00 | January 1900 |
| During the Financial month capital expenditure to the amount of                    | R  | 1 464 106    |
| were realised from the MIG capital grant.                                          |    |              |
| In terms of the national financial year, the year to date expenditure amounts to   | R  | 2 931 135    |
| which is                                                                           |    | 11.04%       |
| of the total MIG Adjusted Allocation of                                            | R  | 26 548 750   |
|                                                                                    |    |              |
| The YTD Actual Expenditure compared to the YTD Budgeted Expenditure is standing at |    | 27%          |
|                                                                                    |    |              |