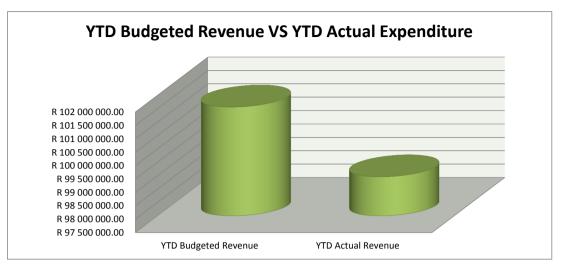

## 1.1 Table C1: Monthly Budget Statement Summary

| Financial Month End                                                                           | 00. | January 1900 |
|-----------------------------------------------------------------------------------------------|-----|--------------|
| Budgeted Operating Revenue Amounted To                                                        | R   | 148 166 646  |
| For the Financial month end , total revenue amounted to                                       | R   | 36 010 810   |
| The year to date revenue amounts to                                                           | R   | 101 565 620  |
| and the year to date budgeted revenue amounted to                                             | R   | 98 959 583   |
| This reflects a deviation from Budgeted Revenue of                                            |     | 3%           |
|                                                                                               |     | •            |
| Budgeted Operating expenditure amounted to                                                    | R   | 144 207 330  |
| For the Financial month end , total Operational Expenditure amounted to                       | R   | 9 345 113    |
| The year to date Operational Expenditure amounts to                                           | R   | 48 416 971   |
| and the year to date budgeted Operational Expenditure amounted to                             | R   | 61 886 321   |
| This reflects a deviation of                                                                  |     | -22%         |
|                                                                                               |     |              |
| aking the above into consideration the net operating deficit/surplus for the year amounted to | R   | 53 148 649   |
| Whilst the cash and cash equivalents for the year stands at                                   |     |              |
|                                                                                               |     |              |
| Budgeted Capital expenditure amounted to                                                      | R   | 45 153 750   |
| For the Financial month end , total Capital Expenditure amounted to                           | R   | 2 001 128    |
| The year to date Capital Expenditure amounts to                                               | R   | 7 171 618    |
| and the year to date budgeted Capital Expenditure amounted to                                 | R   | 23 068 570   |
| This reflects a deviation of                                                                  |     | -69%         |
|                                                                                               |     |              |
| Outstanding debtors is Standing At                                                            | R   | 22 276 402   |
| Creditors Paid during the month amounted to                                                   | R   | 12 908 758   |
| Ç                                                                                             |     |              |