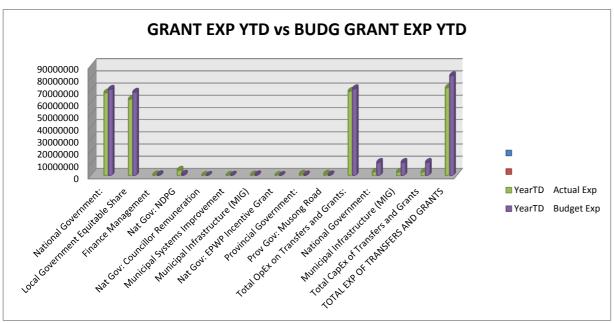

| 1.2                                                                                |    |              |
|------------------------------------------------------------------------------------|----|--------------|
| MUNICIPAL INFRASTRUCTURE GRANT                                                     |    |              |
| Financial Month End                                                                | 00 | January 1900 |
| During the Financial month capital expenditure to the amount of                    | R  | 1 464 106    |
| were realised from the MIG capital grant.                                          |    |              |
| In terms of the national financial year, the year to date expenditure amounts to   | R  | 2 931 135    |
| which is                                                                           |    | 11.04%       |
| of the total MIG Adjusted Allocation of                                            | R  | 26 548 750   |
|                                                                                    |    |              |
| The YTD Actual Expenditure compared to the YTD Budgeted Expenditure is standing at |    | 27%          |
|                                                                                    |    |              |