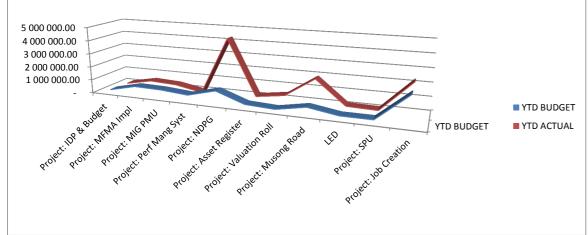

Currently Senqu Local Municipality is meeting the targets set in its SDBIP and should deviations occur it is discussed with Department Heads to take corrective action in a timely manner.

The Progress in implementing the municipalities SDBIP can be seen from the graphs below.