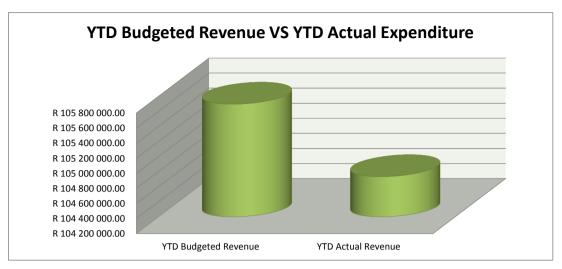

## 1.1 Table C1: Monthly Budget Statement Summary

| Financial Month End                                                                           | М | 06 December |
|-----------------------------------------------------------------------------------------------|---|-------------|
| Budgeted Operating Revenue Amounted To                                                        |   | 148 166 646 |
| For the Financial month end , total revenue amounted to                                       |   | 4 130 990   |
| The year to date revenue amounts to                                                           | R | 105 696 611 |
| and the year to date budgeted revenue amounted to                                             | R | 104 734 346 |
| This reflects a deviation from Budgeted Revenue of                                            |   | 1%          |
|                                                                                               |   |             |
| Budgeted Operating expenditure amounted to                                                    | R | 144 207 330 |
| For the Financial month end , total Operational Expenditure amounted to                       | R | 7 400 961   |
| The year to date Operational Expenditure amounts to                                           | R | 55 817 932  |
| and the year to date budgeted Operational Expenditure amounted to                             | R | 73 866 394  |
| This reflects a deviation of                                                                  |   | -24%        |
|                                                                                               |   |             |
| aking the above into consideration the net operating deficit/surplus for the year amounted to | R | 49 878 678  |
| Whilst the cash and cash equivalents for the year stands at                                   |   |             |
|                                                                                               |   |             |
| Budgeted Capital expenditure amounted to                                                      |   | 45 153 750  |
| For the Financial month end , total Capital Expenditure amounted to                           |   | 2 659 427   |
| The year to date Capital Expenditure amounts to                                               | R | 9 831 045   |
| and the year to date budgeted Capital Expenditure amounted to                                 | R | 33 218 570  |
| This reflects a deviation of                                                                  |   | -70%        |
|                                                                                               |   |             |
| Outstanding debtors is Standing At                                                            |   | 23 351 911  |
| Creditors Paid during the month amounted to                                                   | R | 13 692 724  |