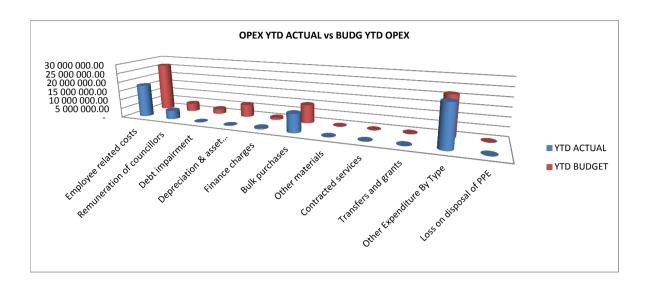

## 1.1 Table C1: Monthly Budget Statement Summary

| Financial Month End                                                                           | М | 06 December |
|-----------------------------------------------------------------------------------------------|---|-------------|
| Budgeted Operating Revenue Amounted To                                                        |   | 148 166 646 |
| For the Financial month end , total revenue amounted to                                       |   | 4 130 990   |
| The year to date revenue amounts to                                                           | R | 105 696 611 |
| and the year to date budgeted revenue amounted to                                             | R | 104 734 346 |
| This reflects a deviation from Budgeted Revenue of                                            |   | 1%          |
|                                                                                               |   |             |
| Budgeted Operating expenditure amounted to                                                    | R | 144 207 330 |
| For the Financial month end , total Operational Expenditure amounted to                       | R | 7 400 961   |
| The year to date Operational Expenditure amounts to                                           | R | 55 817 932  |
| and the year to date budgeted Operational Expenditure amounted to                             | R | 73 866 394  |
| This reflects a deviation of                                                                  |   | -24%        |
|                                                                                               |   |             |
| aking the above into consideration the net operating deficit/surplus for the year amounted to | R | 49 878 678  |
| Whilst the cash and cash equivalents for the year stands at                                   |   |             |
|                                                                                               |   |             |
| Budgeted Capital expenditure amounted to                                                      |   | 45 153 750  |
| For the Financial month end , total Capital Expenditure amounted to                           |   | 2 659 427   |
| The year to date Capital Expenditure amounts to                                               | R | 9 831 045   |
| and the year to date budgeted Capital Expenditure amounted to                                 | R | 33 218 570  |
| This reflects a deviation of                                                                  |   | -70%        |
|                                                                                               |   |             |
| Outstanding debtors is Standing At                                                            |   | 23 351 911  |
| Creditors Paid during the month amounted to                                                   | R | 13 692 724  |

| Expenditure - Standard                                | 1   |                |   |            |                |                | 1              |            |                |
|-------------------------------------------------------|-----|----------------|---|------------|----------------|----------------|----------------|------------|----------------|
| Municipal governance and administration               | 1 - | 41 962         | - | 2 840      | 17 363         | 21 698         | (4 335)        | (0)        | 41 962         |
| Executive and council                                 | _   | 23 352         | - | 1 814      | 9 138          | 12 282         | (3 143)        | (0)        | 23 352         |
| Mayor and Council                                     | -   | 12 206         | - | 1 495      | 6 607          | 6 122          | 485            | 0          | 12 206         |
| Municipal Manager                                     | _   | 11 146         | - | 318        | 2 531          | 6 160          | (3 629)        | (0)        | 11 146         |
| Budget and treasury office                            | _   | 10 225         | - | 444        | 4 593          | 5 148          | (555)          | (0)        | 10 225         |
| Corporate services                                    | -   | 8 384          | - | 582        | 3 632          | 4 268          | (637)          | (0)        | 8 384          |
| Human Resources                                       | _   | 8 384          | - | 582        | 3 632          | 4 268          | (637)          | (0)        | 8 384          |
| Information Technology                                |     |                |   |            |                |                | -              |            |                |
| Property Services                                     |     |                |   |            |                |                | -              |            |                |
| Other Admin                                           |     | 7.042          |   | 207        | 2 020          | 4.050          | (442)          | (0)        | 7 0 4 2        |
| Community and public safety                           | -   | 7 843<br>6 070 | - | 387<br>432 | 3 939<br>2 639 | 4 050<br>3 131 | (112)<br>(492) | (0)<br>(0) | 7 843<br>6 070 |
| Community and social services  Libraries and Archives | _   | 757            | - | 71         | 452            | 395            | 57             | 0          | 757            |
| Museums & Art Galleries                               | _   | 131            | _ | / 1        | 432            | 393            | -              | U          | 757            |
| Community halls and                                   |     |                |   |            |                |                | _              |            | _              |
| Facilities                                            | _   | 2 978          | - | 185        | 1 244          | 1 541          | (297)          | (0)        | 2 978          |
| Cemeteries &                                          |     |                |   |            |                |                |                |            |                |
| Crematoriums                                          | -   | 53             | - | 1          | 11             | 27             | (15)           | (0)        | 53             |
| Child Care                                            |     |                |   |            |                |                | -              |            | -              |
| Aged Care                                             |     |                |   |            |                |                |                |            |                |
| Other Community                                       | -   | 2 283          | - | 174        | 932            | 1 168          | (236)          | (0)        | 2 283          |
| Other Social                                          |     |                |   |            |                |                | . <del>.</del> |            |                |
| Sport and recreation                                  | _   | 158            | - | 3          | 17             | 81             | (64)           | (0)        | 158            |
| Public safety                                         | -   | 719            | - | (99)       | 145            | 371            | (226)          | (0)        | 719            |
| Police                                                |     |                |   |            |                |                | -              |            | -              |
| Fire                                                  |     |                |   |            |                |                | -              |            | -              |
| Civil Defence                                         |     | 740            |   | (00)       | 400            | 000            | -              | (0)        | _              |
| Street Lighting                                       | -   | 713            | - | (99)       | 128            | 368            | (241)          | (0)        | 713            |
| Other                                                 | _   | 6              | - | -          | 17             | 3              | 14             | 0          | 6              |
| Housing                                               | _   | 896            | - | 51         | 1 137          | 467            | 670            | U          | 896            |
| Health                                                | _   | -              | - | -          | -              | -              | -              |            | -              |
| Clinics                                               |     |                |   |            |                |                | -              |            |                |
| Ambulance<br>Other                                    |     |                |   |            |                |                | -              |            |                |
| Economic and environmental services                   | _   | 39 673         |   | 2 221      | 16 530         | 20 162         | (3 633)        | (0)        | 39 673         |
| 1                                                     |     | 11 199         | - | 924        | 7 953          | 5 718          | 2 235          | (0)        | 11 199         |
| Planning and development<br>Economic                  | _   | 11 199         | _ | 924        | 1 900          | 3 / 10         | 2 233          | U          | 11 199         |
| Development/Planning                                  | _   | 11 199         | _ | 924        | 7 953          | 5 718          | 2 235          | 0          | 11 199         |
| Town Planning/Building                                |     |                |   |            |                |                |                |            |                |
| enforcement                                           |     |                |   |            |                |                | -              |            | -              |
| Licensing & Regulation                                |     |                |   |            |                |                | -              |            | _              |
| Road transport                                        | -   | 28 475         | - | 1 297      | 8 577          | 14 445         | (5 868)        | (0)        | 28 475         |
| Roads                                                 | -   | 25 457         | - | 1 169      | 7 791          | 12 895         | (5 104)        | (0)        | 25 457         |
| Public Buses                                          |     |                |   |            |                |                | -              |            | -              |
| Parking Garages                                       |     |                |   |            |                |                | -              |            | -              |
| Vehicle Licensing and                                 |     | 3 017          |   | 128        | 786            | 1 550          | (764)          | (0)        | 3 017          |
| Testina<br>Other                                      | _   | 3017           | - | 120        | 700            | 1 550          | (704)          | (0)        | 3017           |
| Environmental protection                              | _   | _              | _ | _          | _              | _              |                |            | _              |
| Pollution Control                                     | _   | _              | _ | _          | _              | _              | _              |            | _              |
| Biodiversity & Landscape                              |     |                |   |            |                |                |                |            |                |
| Other                                                 |     |                |   |            |                |                | _              |            |                |
| Trading services                                      | _   | 54 729         | - | 1 953      | 17 987         | 27 955         | (9 969)        | (0)        | 54 729         |
| Electricity                                           | _   | 29 160         | _ | 1 201      | 13 039         | 14 706         | (1 667)        | (0)        | 29 160         |
| Electricity Distribution                              | _   | 29 160         | _ | 1 201      | 13 039         | 14 706         | (1 667)        | (0)        | 29 160         |
| Electricity Generation                                |     |                |   |            |                |                | -/             | (3)        |                |
| Water                                                 | _   | 7 458          | - | 40         | 264            | 3 846          | (3 582)        | (0)        | 7 458          |
| Water Distribution                                    | _   | 7 458          | _ | 40         | 264            | 3 846          | (3 582)        | (0)        | 7 458          |
| Water Storage                                         |     |                |   |            |                |                | ` _ '          | . ,        |                |
| Waste water management                                | -   | 7 976          | - | 1          | 37             | 4 154          | (4 117)        | (0)        | 7 976          |
| Sewerage                                              | -   | 7 469          | - | -          | 4              | 3 900          | (3 897)        | (0)        | 7 469          |
| Storm Water                                           | -   | 508            | - | 1          | 33             | 254            | (221)          | (0)        | 508            |
| Public Toilets                                        |     |                |   |            |                |                |                |            | -              |
| Waste management                                      | _   | 10 135         | - | 711        | 4 647          | 5 250          | (602)          | (0)        | 10 135         |
| Solid Waste                                           | _   | 10 135         | - | 711        | 4 647          | 5 250          | (602)          | (0)        | 10 135         |
| Other                                                 | _   | -              | - | -          | -              | -              | -              |            | -              |
| Air Transport                                         |     |                |   |            |                |                | -              |            |                |
| Abattoirs                                             |     |                |   |            |                |                | -              |            |                |
| Tourism                                               |     |                |   |            |                |                | -              |            |                |
| Forestry                                              |     |                |   |            |                |                | -              |            |                |
| Markets                                               |     |                |   |            |                |                | -              |            |                |
| Total Expenditure - Standard                          |     | 144 207        | - | 7 401      | 55 818         | 73 866         | (18 048)       | (0)        | 144 207        |
| Surplus/ (Deficit) for the year                       | _   | 30 583         | - | (3 270)    | 49 879         | 49 177         | 702            | 0          | 30 583         |