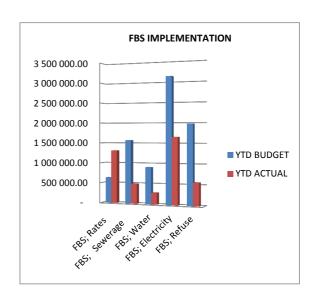

Currently Senqu Local Municipality is meeting the targets set in its SDBIP and should deviations occur it is discussed with Department Heads to take corrective action in a timely manner.

The Progress in implementing the municipalities SDBIP can be seen from the graphs below.