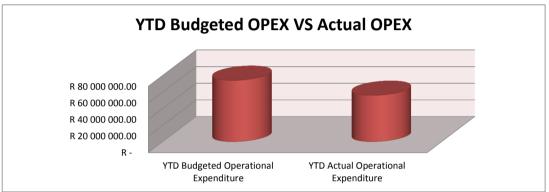

## 1.1 Table C1: Monthly Budget Statement Summary

| Financial Month End                                                                           | М | 06 December |
|-----------------------------------------------------------------------------------------------|---|-------------|
| Budgeted Operating Revenue Amounted To                                                        |   | 148 166 646 |
| For the Financial month end , total revenue amounted to                                       |   | 4 130 990   |
| The year to date revenue amounts to                                                           | R | 105 696 611 |
| and the year to date budgeted revenue amounted to                                             | R | 104 734 346 |
| This reflects a deviation from Budgeted Revenue of                                            |   | 1%          |
|                                                                                               |   |             |
| Budgeted Operating expenditure amounted to                                                    | R | 144 207 330 |
| For the Financial month end , total Operational Expenditure amounted to                       | R | 7 400 961   |
| The year to date Operational Expenditure amounts to                                           | R | 55 817 932  |
| and the year to date budgeted Operational Expenditure amounted to                             | R | 73 866 394  |
| This reflects a deviation of                                                                  |   | -24%        |
|                                                                                               |   |             |
| aking the above into consideration the net operating deficit/surplus for the year amounted to | R | 49 878 678  |
| Whilst the cash and cash equivalents for the year stands at                                   |   |             |
|                                                                                               |   |             |
| Budgeted Capital expenditure amounted to                                                      |   | 45 153 750  |
| For the Financial month end , total Capital Expenditure amounted to                           |   | 2 659 427   |
| The year to date Capital Expenditure amounts to                                               | R | 9 831 045   |
| and the year to date budgeted Capital Expenditure amounted to                                 | R | 33 218 570  |
| This reflects a deviation of                                                                  |   | -70%        |
|                                                                                               |   |             |
| Outstanding debtors is Standing At                                                            |   | 23 351 911  |
| Creditors Paid during the month amounted to                                                   | R | 13 692 724  |