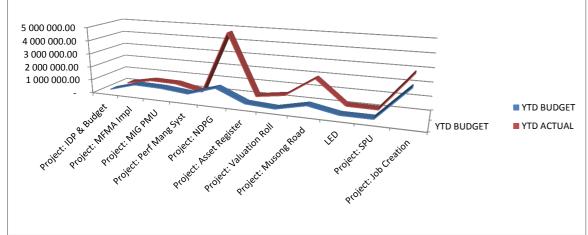

Currently Senqu Local Municipality is meeting the targets set in its SDBIP and should deviations occur it is discussed with Department Heads to take corrective action in a timely manner.

The Progress in implementing the municipalities SDBIP can be seen from the graphs below.