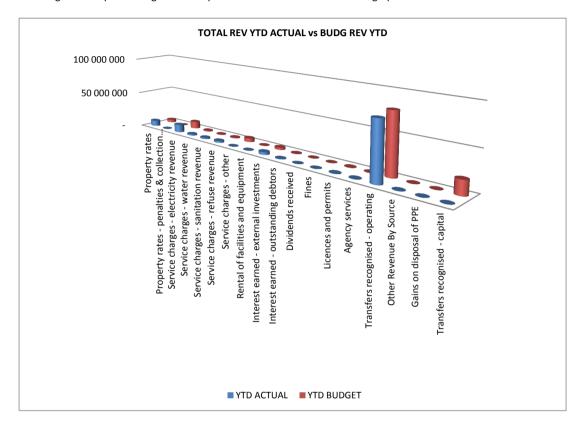

## 1.1 Table C1: Monthly Budget Statement Summary

| Financial Month End                                                                           | М | 06 December |
|-----------------------------------------------------------------------------------------------|---|-------------|
| Budgeted Operating Revenue Amounted To                                                        |   | 148 166 646 |
| For the Financial month end , total revenue amounted to                                       |   | 4 130 990   |
| The year to date revenue amounts to                                                           | R | 105 696 611 |
| and the year to date budgeted revenue amounted to                                             | R | 104 734 346 |
| This reflects a deviation from Budgeted Revenue of                                            |   | 1%          |
|                                                                                               |   |             |
| Budgeted Operating expenditure amounted to                                                    | R | 144 207 330 |
| For the Financial month end , total Operational Expenditure amounted to                       | R | 7 400 961   |
| The year to date Operational Expenditure amounts to                                           | R | 55 817 932  |
| and the year to date budgeted Operational Expenditure amounted to                             | R | 73 866 394  |
| This reflects a deviation of                                                                  |   | -24%        |
|                                                                                               |   |             |
| aking the above into consideration the net operating deficit/surplus for the year amounted to | R | 49 878 678  |
| Whilst the cash and cash equivalents for the year stands at                                   |   |             |
|                                                                                               |   |             |
| Budgeted Capital expenditure amounted to                                                      |   | 45 153 750  |
| For the Financial month end , total Capital Expenditure amounted to                           |   | 2 659 427   |
| The year to date Capital Expenditure amounts to                                               | R | 9 831 045   |
| and the year to date budgeted Capital Expenditure amounted to                                 | R | 33 218 570  |
| This reflects a deviation of                                                                  |   | -70%        |
|                                                                                               |   |             |
| Outstanding debtors is Standing At                                                            |   | 23 351 911  |
| Creditors Paid during the month amounted to                                                   | R | 13 692 724  |

| LC 142 Seriqu - Table CT Working Budget Stateme | 2011/12   |                     |            |          | Budget Ye | ar 2012/13 |           | 100 Decembe | ·•        |
|-------------------------------------------------|-----------|---------------------|------------|----------|-----------|------------|-----------|-------------|-----------|
| Description                                     | Audited   | Original            | Adjusted   | Monthly  | YearTD    | YearTD     | YTD       | YTD         | Full Year |
| ·                                               | Outcome   | Budget              | Budget     | actual   | actual    | budget     | variance  | variance    | Forecast  |
| R thousands                                     |           |                     |            |          |           | J          |           | %           |           |
| Financial Performance                           |           |                     |            |          |           |            |           |             |           |
| Property rates                                  | _         | 4 425               | _          | 234      | 7 404     | 3 654      | 3 751     | 103%        | 4 425     |
| Service charges                                 | _         | 35 177              | _          | 2 701    | 13 677    | 14 657     | (980)     | -7%         | 35 177    |
| Investment revenue                              | _         | 6 000               | _          | 806      | 3 318     | 2 500      | 818       | 33%         | 6 903     |
| Transfers recognised - operational              | _         | 99 545              | _          | 31 912   | 75 244    | 76 891     | (1 646)   | -2%         | 99 545    |
| Other own revenue                               | _         | 3 020               | _          | 357      | 1 922     | 1 258      | 664       | 53%         | 2 117     |
| Total Revenue (excluding capital transfers and  | -         | 148 167             | -          | 36 011   | 101 566   | 98 960     | 2 606     | 3%          | 148 167   |
| contributions)                                  |           |                     |            |          |           |            |           |             |           |
| Employee costs                                  | -         | 49 846              | _          | 4 354    | 15 063    | 22 598     | (7 535)   | -33%        | 49 846    |
| Remuneration of Councillors                     | -         | 9 056               | -          | 706      | 3 485     | 3 773      | (288)     | -8%         | 9 056     |
| Depreciation & asset impairment                 | -         | 13 810              | -          | -        | 3         | 5 754      | (5 751)   | -100%       | 13 810    |
| Finance charges                                 | -         | 2 319               | -          | -        | 612       | 1 096      | (484)     | -44%        | 2 319     |
| Materials and bulk purchases                    | -         | 20 072              | -          | 1 248    | 9 340     | 8 363      | 977       | 12%         | 20 072    |
| Transfers and grants                            | -         | 333                 | -          | -        | -         | 139        | (139)     |             | 333       |
| Other expenditure                               | -         | 48 771              | -          | 3 037    | 19 913    | 20 163     | (250)     | -1%         | 48 771    |
| Total Expenditure                               | -         | 144 207             | -          | 9 345    | 48 417    | 61 886     | (13 469)  | -22%        | 144 207   |
| Surplus/(Deficit)                               | -         | 3 959               | -          | 26 666   | 53 149    | 37 073     | 16 075    | 43%         | 3 959     |
| Transfers recognised - capital                  | -         | 26 624              | -          | -        | -         | 18 309     | (18 309)  | -100%       | 26 624    |
| Contributions & Contributed assets              | _         | _                   | _          | _        | -         | -          | _         |             | _         |
| Surplus/(Deficit) after capital transfers &     | -         | 30 583              | -          | 26 666   | 53 149    | 55 382     | (2 234)   | -4%         | 30 583    |
| contributions                                   |           |                     |            |          |           |            |           |             |           |
| Share of surplus/ (deficit) of associate        | -         | _                   | -          | -        | -         | -          | _         |             | _         |
| Surplus/ (Deficit) for the year                 | _         | 30 583              | _          | 26 666   | 53 149    | 55 382     | (2 234)   | -4%         | 30 583    |
| Capital expenditure & funds sources             |           |                     |            |          |           |            |           |             |           |
| Capital expenditure                             | -         | 45 154              | -          | 2 001    | 7 172     | 23 069     | (15 897)  | -69%        | 45 154    |
| Capital transfers recognised                    | -         | 26 624              | _          | 1 464    | 2 931     | 10 694     | (7 762)   | -73%        | 26 624    |
| Public contributions & donations                | _         | -                   | -          | -        | -         | -          | -         |             | -         |
| Borrowing                                       | _         | -                   | _          | -        | -         | -          | -         |             | -         |
| Internally generated funds                      | _         | 18 530              | -          | 537      | 4 240     | 12 375     | (8 135)   | -66%        | 18 530    |
| Total sources of capital funds                  | -         | 45 154              | -          | 2 001    | 7 172     | 23 069     | (15 897)  | -69%        | 45 154    |
| Financial position                              |           |                     |            |          |           |            |           |             |           |
| Total current assets                            | -         | 111 143             | _          |          | 52 397    |            |           |             | 111 143   |
| Total non current assets                        | -         | 217 350             | _          |          | (61)      |            |           |             | 217 350   |
| Total current liabilities                       | -         | 16 204              | _          |          | 6 467     |            |           |             | 16 204    |
| Total non current liabilities                   | -         | 30 245              | _          |          | (107)     |            |           |             | 30 245    |
| Community wealth/Equity                         | _         | 282 044             | -          |          | 45 977    |            |           |             | 282 044   |
| Cash flows                                      |           | 1                   |            |          |           |            |           |             |           |
| Net cash from (used) operating                  | _         | 46 202              | _          | 32 409   | 189 531   | 36 697     | 152 834   | 416%        | 46 202    |
| Net cash from (used) investing                  | _         | (45 140)            | _          | (32 001) | (7 172)   | (23 069)   | 15 897    | -69%        | (45 140)  |
| Net cash from (used) financing                  | _         | (1 172)             |            | 84       | ` 84      | (101)      | 185       | -184%       | (1 172)   |
| Cash/cash equivalents at the month/year end     | -         | 95 779 <sup>°</sup> | _          | -        | 182 444   | 109 416    | 73 027    | 67%         | (109)     |
| Debtors & creditors analysis                    | 0-30 Davs | 31-60 Days          | 61-90 Davs | 91-120   | 121-150   | 151-180    | 181 Dys-1 | Over 1Yr    | Total     |
| Debtors Age Analysis                            | 1 11 24,0 |                     |            | Days     | Dys       | Dys        | Yr        |             | 1001      |
| Total By Revenue Source                         | 1 354     | 1 212               | 651        | 1 078    | 731       | 620        | 3 150     | 13 412      | 22 276    |
| Creditors Age Analysis                          | 1 334     | 1 212               | 031        | 1070     | 731       | 020        | 3 130     | 13412       | 22 210    |
| Total Creditors                                 | 13 322    | _                   | _          | _        | _         | _          | _         | _           | 12 909    |
| rotal ordations                                 | 10 022    | 1                   |            | _        | _         | _          | _         | _           | 12 303    |