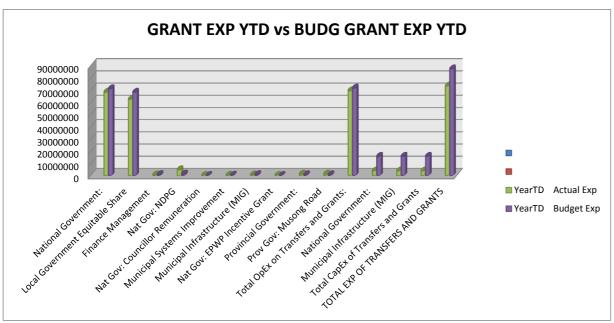

Currently Senqu Local Municipality is meeting the targets set in its SDBIP and should deviations occur it is discussed with Department Heads to take corrective action in a timely manner.

The Progress in implementing the municipalities SDBIP can be seen from the graphs below.

| 1.2                                                                                |   |             |
|------------------------------------------------------------------------------------|---|-------------|
| MUNICIPAL INFRASTRUCTURE GRANT                                                     |   |             |
| Financial Month End                                                                | M | 06 December |
| During the Financial month capital expenditure to the amount of                    | R | 959 862     |
| were realised from the MIG capital grant.                                          |   |             |
| In terms of the national financial year, the year to date expenditure amounts to   | R | 3 890 997   |
| which is                                                                           |   | 14.66%      |
| of the total MIG Adjusted Allocation of                                            | R | 26 548 750  |
|                                                                                    |   |             |
| The YTD Actual Expenditure compared to the YTD Budgeted Expenditure is standing at |   | 25%         |
|                                                                                    |   |             |