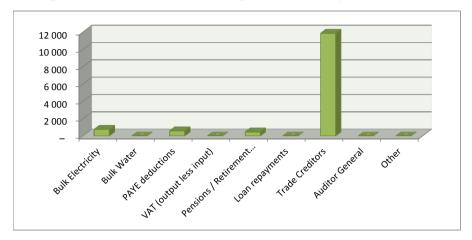

| LC 142 Seriqu - Table CT Working Budget Stateme | 2011/12   |                     |            |          | Budget Ye | ar 2012/13 |           | 100 Decembe | ·•        |
|-------------------------------------------------|-----------|---------------------|------------|----------|-----------|------------|-----------|-------------|-----------|
| Description                                     | Audited   | Original            | Adjusted   | Monthly  | YearTD    | YearTD     | YTD       | YTD         | Full Year |
| ·                                               | Outcome   | Budget              | Budget     | actual   | actual    | budget     | variance  | variance    | Forecast  |
| R thousands                                     |           |                     |            |          |           | J          |           | %           |           |
| Financial Performance                           |           |                     |            |          |           |            |           |             |           |
| Property rates                                  | _         | 4 425               | _          | 234      | 7 404     | 3 654      | 3 751     | 103%        | 4 425     |
| Service charges                                 | _         | 35 177              | _          | 2 701    | 13 677    | 14 657     | (980)     | -7%         | 35 177    |
| Investment revenue                              | _         | 6 000               | _          | 806      | 3 318     | 2 500      | 818       | 33%         | 6 903     |
| Transfers recognised - operational              | _         | 99 545              | _          | 31 912   | 75 244    | 76 891     | (1 646)   | -2%         | 99 545    |
| Other own revenue                               | _         | 3 020               | _          | 357      | 1 922     | 1 258      | 664       | 53%         | 2 117     |
| Total Revenue (excluding capital transfers and  | -         | 148 167             | -          | 36 011   | 101 566   | 98 960     | 2 606     | 3%          | 148 167   |
| contributions)                                  |           |                     |            |          |           |            |           |             |           |
| Employee costs                                  | -         | 49 846              | _          | 4 354    | 15 063    | 22 598     | (7 535)   | -33%        | 49 846    |
| Remuneration of Councillors                     | -         | 9 056               | -          | 706      | 3 485     | 3 773      | (288)     | -8%         | 9 056     |
| Depreciation & asset impairment                 | -         | 13 810              | -          | -        | 3         | 5 754      | (5 751)   | -100%       | 13 810    |
| Finance charges                                 | -         | 2 319               | -          | -        | 612       | 1 096      | (484)     | -44%        | 2 319     |
| Materials and bulk purchases                    | -         | 20 072              | -          | 1 248    | 9 340     | 8 363      | 977       | 12%         | 20 072    |
| Transfers and grants                            | -         | 333                 | -          | -        | -         | 139        | (139)     |             | 333       |
| Other expenditure                               | -         | 48 771              | -          | 3 037    | 19 913    | 20 163     | (250)     | -1%         | 48 771    |
| Total Expenditure                               | -         | 144 207             | -          | 9 345    | 48 417    | 61 886     | (13 469)  | -22%        | 144 207   |
| Surplus/(Deficit)                               | -         | 3 959               | -          | 26 666   | 53 149    | 37 073     | 16 075    | 43%         | 3 959     |
| Transfers recognised - capital                  | -         | 26 624              | -          | -        | -         | 18 309     | (18 309)  | -100%       | 26 624    |
| Contributions & Contributed assets              | _         | _                   | _          | _        | -         | -          | _         |             | _         |
| Surplus/(Deficit) after capital transfers &     | -         | 30 583              | -          | 26 666   | 53 149    | 55 382     | (2 234)   | -4%         | 30 583    |
| contributions                                   |           |                     |            |          |           |            |           |             |           |
| Share of surplus/ (deficit) of associate        | -         | _                   | -          | -        | -         | -          | _         |             | _         |
| Surplus/ (Deficit) for the year                 | _         | 30 583              | _          | 26 666   | 53 149    | 55 382     | (2 234)   | -4%         | 30 583    |
| Capital expenditure & funds sources             |           |                     |            |          |           |            |           |             |           |
| Capital expenditure                             | -         | 45 154              | -          | 2 001    | 7 172     | 23 069     | (15 897)  | -69%        | 45 154    |
| Capital transfers recognised                    | -         | 26 624              | _          | 1 464    | 2 931     | 10 694     | (7 762)   | -73%        | 26 624    |
| Public contributions & donations                | _         | -                   | -          | -        | -         | -          | -         |             | -         |
| Borrowing                                       | _         | -                   | _          | -        | -         | -          | -         |             | -         |
| Internally generated funds                      | _         | 18 530              | -          | 537      | 4 240     | 12 375     | (8 135)   | -66%        | 18 530    |
| Total sources of capital funds                  | -         | 45 154              | -          | 2 001    | 7 172     | 23 069     | (15 897)  | -69%        | 45 154    |
| Financial position                              |           |                     |            |          |           |            |           |             |           |
| Total current assets                            | -         | 111 143             | _          |          | 52 397    |            |           |             | 111 143   |
| Total non current assets                        | -         | 217 350             | _          |          | (61)      |            |           |             | 217 350   |
| Total current liabilities                       | -         | 16 204              | _          |          | 6 467     |            |           |             | 16 204    |
| Total non current liabilities                   | -         | 30 245              | _          |          | (107)     |            |           |             | 30 245    |
| Community wealth/Equity                         | _         | 282 044             | -          |          | 45 977    |            |           |             | 282 044   |
| Cash flows                                      |           | 1                   |            |          |           |            |           |             |           |
| Net cash from (used) operating                  | _         | 46 202              | _          | 32 409   | 189 531   | 36 697     | 152 834   | 416%        | 46 202    |
| Net cash from (used) investing                  | _         | (45 140)            | _          | (32 001) | (7 172)   | (23 069)   | 15 897    | -69%        | (45 140)  |
| Net cash from (used) financing                  | _         | (1 172)             |            | 84       | ` 84      | (101)      | 185       | -184%       | (1 172)   |
| Cash/cash equivalents at the month/year end     | -         | 95 779 <sup>°</sup> | _          | -        | 182 444   | 109 416    | 73 027    | 67%         | (109)     |
| Debtors & creditors analysis                    | 0-30 Davs | 31-60 Days          | 61-90 Davs | 91-120   | 121-150   | 151-180    | 181 Dys-1 | Over 1Yr    | Total     |
| Debtors Age Analysis                            | 1 11 24,0 |                     |            | Days     | Dys       | Dys        | Yr        |             | 1001      |
| Total By Revenue Source                         | 1 354     | 1 212               | 651        | 1 078    | 731       | 620        | 3 150     | 13 412      | 22 276    |
| Creditors Age Analysis                          | 1 334     | 1 212               | 031        | 1070     | 731       | 020        | 3 130     | 13412       | 22 210    |
| Total Creditors                                 | 13 322    | _                   | _          | _        | _         | _          | _         | _           | 12 909    |
| rotal ordations                                 | 10 022    | 1                   |            | _        | _         | _          | _         | _           | 12 303    |