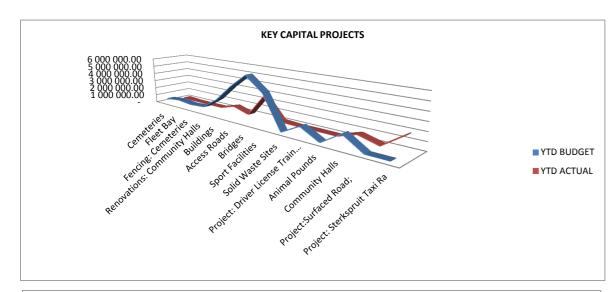

Currently Senqu Local Municipality is meeting the targets set in its SDBIP and should deviations occur it is discussed with Department Heads to take corrective action in a timely manner.

The Progress in implementing the municipalities SDBIP can be seen from the graphs below.