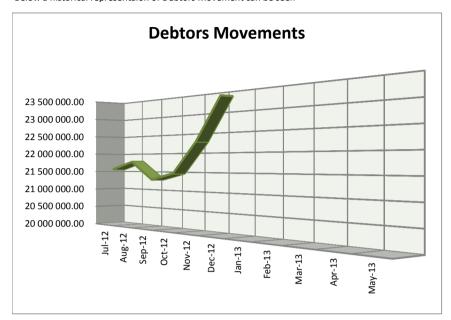

## 1.1 Table C1: Monthly Budget Statement Summary

| Financial Month End                                                                           | М | 06 December |
|-----------------------------------------------------------------------------------------------|---|-------------|
| Budgeted Operating Revenue Amounted To                                                        |   | 148 166 646 |
| For the Financial month end , total revenue amounted to                                       |   | 4 130 990   |
| The year to date revenue amounts to                                                           | R | 105 696 611 |
| and the year to date budgeted revenue amounted to                                             | R | 104 734 346 |
| This reflects a deviation from Budgeted Revenue of                                            |   | 1%          |
|                                                                                               |   |             |
| Budgeted Operating expenditure amounted to                                                    | R | 144 207 330 |
| For the Financial month end , total Operational Expenditure amounted to                       | R | 7 400 961   |
| The year to date Operational Expenditure amounts to                                           | R | 55 817 932  |
| and the year to date budgeted Operational Expenditure amounted to                             | R | 73 866 394  |
| This reflects a deviation of                                                                  |   | -24%        |
|                                                                                               |   |             |
| aking the above into consideration the net operating deficit/surplus for the year amounted to | R | 49 878 678  |
| Whilst the cash and cash equivalents for the year stands at                                   |   |             |
|                                                                                               |   |             |
| Budgeted Capital expenditure amounted to                                                      |   | 45 153 750  |
| For the Financial month end , total Capital Expenditure amounted to                           |   | 2 659 427   |
| The year to date Capital Expenditure amounts to                                               | R | 9 831 045   |
| and the year to date budgeted Capital Expenditure amounted to                                 | R | 33 218 570  |
| This reflects a deviation of                                                                  |   | -70%        |
|                                                                                               |   |             |
| Outstanding debtors is Standing At                                                            |   | 23 351 911  |
| Creditors Paid during the month amounted to                                                   | R | 13 692 724  |