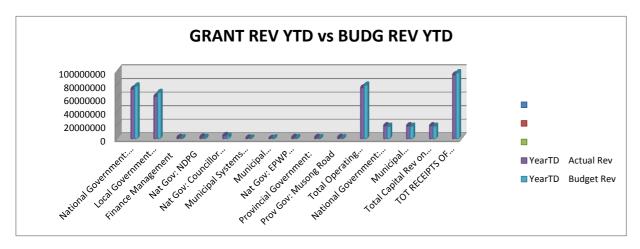

Currently Senqu Local Municipality is meeting the targets set in its SDBIP and should deviations occur it is discussed with Department Heads to take corrective action in a timely manner.

The Progress in implementing the municipalities SDBIP can be seen from the graphs below.

| 1.2                                                                                |   |             |
|------------------------------------------------------------------------------------|---|-------------|
| MUNICIPAL INFRASTRUCTURE GRANT                                                     |   |             |
| Financial Month End                                                                | M | 06 December |
| During the Financial month capital expenditure to the amount of                    | R | 959 862     |
| were realised from the MIG capital grant.                                          |   |             |
| In terms of the national financial year, the year to date expenditure amounts to   | R | 3 890 997   |
| which is                                                                           |   | 14.66%      |
| of the total MIG Adjusted Allocation of                                            | R | 26 548 750  |
|                                                                                    |   |             |
| The YTD Actual Expenditure compared to the YTD Budgeted Expenditure is standing at |   | 25%         |
|                                                                                    |   |             |