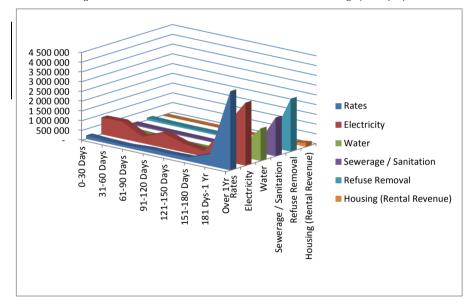

| LC 142 Seriqu - Table CT Working Budget Stateme | 2011/12   |                     |            |          | Budget Ye | ar 2012/13 |           | 100 Decembe | ·•        |
|-------------------------------------------------|-----------|---------------------|------------|----------|-----------|------------|-----------|-------------|-----------|
| Description                                     | Audited   | Original            | Adjusted   | Monthly  | YearTD    | YearTD     | YTD       | YTD         | Full Year |
| ·                                               | Outcome   | Budget              | Budget     | actual   | actual    | budget     | variance  | variance    | Forecast  |
| R thousands                                     |           |                     |            |          |           | J          |           | %           |           |
| Financial Performance                           |           |                     |            |          |           |            |           |             |           |
| Property rates                                  | _         | 4 425               | _          | 234      | 7 404     | 3 654      | 3 751     | 103%        | 4 425     |
| Service charges                                 | _         | 35 177              | _          | 2 701    | 13 677    | 14 657     | (980)     | -7%         | 35 177    |
| Investment revenue                              | _         | 6 000               | _          | 806      | 3 318     | 2 500      | 818       | 33%         | 6 903     |
| Transfers recognised - operational              | _         | 99 545              | _          | 31 912   | 75 244    | 76 891     | (1 646)   | -2%         | 99 545    |
| Other own revenue                               | _         | 3 020               | _          | 357      | 1 922     | 1 258      | 664       | 53%         | 2 117     |
| Total Revenue (excluding capital transfers and  | -         | 148 167             | -          | 36 011   | 101 566   | 98 960     | 2 606     | 3%          | 148 167   |
| contributions)                                  |           |                     |            |          |           |            |           |             |           |
| Employee costs                                  | -         | 49 846              | _          | 4 354    | 15 063    | 22 598     | (7 535)   | -33%        | 49 846    |
| Remuneration of Councillors                     | -         | 9 056               | -          | 706      | 3 485     | 3 773      | (288)     | -8%         | 9 056     |
| Depreciation & asset impairment                 | -         | 13 810              | -          | -        | 3         | 5 754      | (5 751)   | -100%       | 13 810    |
| Finance charges                                 | -         | 2 319               | -          | -        | 612       | 1 096      | (484)     | -44%        | 2 319     |
| Materials and bulk purchases                    | -         | 20 072              | -          | 1 248    | 9 340     | 8 363      | 977       | 12%         | 20 072    |
| Transfers and grants                            | -         | 333                 | -          | -        | -         | 139        | (139)     |             | 333       |
| Other expenditure                               | -         | 48 771              | -          | 3 037    | 19 913    | 20 163     | (250)     | -1%         | 48 771    |
| Total Expenditure                               | -         | 144 207             | -          | 9 345    | 48 417    | 61 886     | (13 469)  | -22%        | 144 207   |
| Surplus/(Deficit)                               | -         | 3 959               | -          | 26 666   | 53 149    | 37 073     | 16 075    | 43%         | 3 959     |
| Transfers recognised - capital                  | -         | 26 624              | -          | -        | -         | 18 309     | (18 309)  | -100%       | 26 624    |
| Contributions & Contributed assets              | _         | _                   | _          | _        | -         | -          | _         |             | _         |
| Surplus/(Deficit) after capital transfers &     | -         | 30 583              | -          | 26 666   | 53 149    | 55 382     | (2 234)   | -4%         | 30 583    |
| contributions                                   |           |                     |            |          |           |            |           |             |           |
| Share of surplus/ (deficit) of associate        | -         | _                   | -          | -        | -         | -          | _         |             | _         |
| Surplus/ (Deficit) for the year                 | _         | 30 583              | _          | 26 666   | 53 149    | 55 382     | (2 234)   | -4%         | 30 583    |
| Capital expenditure & funds sources             |           |                     |            |          |           |            |           |             |           |
| Capital expenditure                             | -         | 45 154              | -          | 2 001    | 7 172     | 23 069     | (15 897)  | -69%        | 45 154    |
| Capital transfers recognised                    | -         | 26 624              | _          | 1 464    | 2 931     | 10 694     | (7 762)   | -73%        | 26 624    |
| Public contributions & donations                | _         | -                   | -          | -        | -         | -          | -         |             | -         |
| Borrowing                                       | _         | -                   | _          | -        | -         | -          | -         |             | -         |
| Internally generated funds                      | _         | 18 530              | -          | 537      | 4 240     | 12 375     | (8 135)   | -66%        | 18 530    |
| Total sources of capital funds                  | -         | 45 154              | -          | 2 001    | 7 172     | 23 069     | (15 897)  | -69%        | 45 154    |
| Financial position                              |           |                     |            |          |           |            |           |             |           |
| Total current assets                            | -         | 111 143             | _          |          | 52 397    |            |           |             | 111 143   |
| Total non current assets                        | -         | 217 350             | _          |          | (61)      |            |           |             | 217 350   |
| Total current liabilities                       | -         | 16 204              | _          |          | 6 467     |            |           |             | 16 204    |
| Total non current liabilities                   | -         | 30 245              | _          |          | (107)     |            |           |             | 30 245    |
| Community wealth/Equity                         | _         | 282 044             | -          |          | 45 977    |            |           |             | 282 044   |
| Cash flows                                      |           | 1                   |            |          |           |            |           |             |           |
| Net cash from (used) operating                  | _         | 46 202              | _          | 32 409   | 189 531   | 36 697     | 152 834   | 416%        | 46 202    |
| Net cash from (used) investing                  | _         | (45 140)            | _          | (32 001) | (7 172)   | (23 069)   | 15 897    | -69%        | (45 140)  |
| Net cash from (used) financing                  | _         | (1 172)             |            | 84       | ` 84      | (101)      | 185       | -184%       | (1 172)   |
| Cash/cash equivalents at the month/year end     | -         | 95 779 <sup>°</sup> | _          | -        | 182 444   | 109 416    | 73 027    | 67%         | (109)     |
| Debtors & creditors analysis                    | 0-30 Davs | 31-60 Days          | 61-90 Davs | 91-120   | 121-150   | 151-180    | 181 Dys-1 | Over 1Yr    | Total     |
| Debtors Age Analysis                            | 1 11 24,0 |                     |            | Days     | Dys       | Dys        | Yr        |             | 1001      |
| Total By Revenue Source                         | 1 354     | 1 212               | 651        | 1 078    | 731       | 620        | 3 150     | 13 412      | 22 276    |
| Creditors Age Analysis                          | 1 334     | 1 212               | 031        | 1070     | 731       | 020        | 3 130     | 13412       | 22 210    |
| Total Creditors                                 | 13 322    | _                   | _          | _        | _         | _          | _         | _           | 12 909    |
| rotal ordations                                 | 10 022    | 1                   |            | _        | _         | _          | _         | _           | 12 303    |