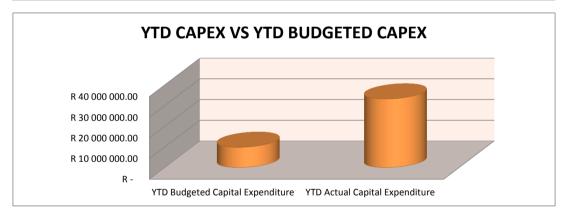

## 1.1 Table C1: Monthly Budget Statement Summary

| Financial Month End                                                                           | М | 06 December |
|-----------------------------------------------------------------------------------------------|---|-------------|
| Budgeted Operating Revenue Amounted To                                                        |   | 148 166 646 |
| For the Financial month end , total revenue amounted to                                       |   | 4 130 990   |
| The year to date revenue amounts to                                                           | R | 105 696 611 |
| and the year to date budgeted revenue amounted to                                             | R | 104 734 346 |
| This reflects a deviation from Budgeted Revenue of                                            |   | 1%          |
|                                                                                               |   |             |
| Budgeted Operating expenditure amounted to                                                    | R | 144 207 330 |
| For the Financial month end , total Operational Expenditure amounted to                       | R | 7 400 961   |
| The year to date Operational Expenditure amounts to                                           | R | 55 817 932  |
| and the year to date budgeted Operational Expenditure amounted to                             | R | 73 866 394  |
| This reflects a deviation of                                                                  |   | -24%        |
|                                                                                               |   |             |
| aking the above into consideration the net operating deficit/surplus for the year amounted to | R | 49 878 678  |
| Whilst the cash and cash equivalents for the year stands at                                   |   |             |
|                                                                                               |   |             |
| Budgeted Capital expenditure amounted to                                                      |   | 45 153 750  |
| For the Financial month end , total Capital Expenditure amounted to                           |   | 2 659 427   |
| The year to date Capital Expenditure amounts to                                               | R | 9 831 045   |
| and the year to date budgeted Capital Expenditure amounted to                                 | R | 33 218 570  |
| This reflects a deviation of                                                                  |   | -70%        |
|                                                                                               |   |             |
| Outstanding debtors is Standing At                                                            |   | 23 351 911  |
| Creditors Paid during the month amounted to                                                   | R | 13 692 724  |

| 1.2                                                                                |   |             |
|------------------------------------------------------------------------------------|---|-------------|
| MUNICIPAL INFRASTRUCTURE GRANT                                                     |   |             |
| Financial Month End                                                                | M | 06 December |
| During the Financial month capital expenditure to the amount of                    | R | 959 862     |
| were realised from the MIG capital grant.                                          |   |             |
| In terms of the national financial year, the year to date expenditure amounts to   | R | 3 890 997   |
| which is                                                                           |   | 14.66%      |
| of the total MIG Adjusted Allocation of                                            | R | 26 548 750  |
|                                                                                    |   |             |
| The YTD Actual Expenditure compared to the YTD Budgeted Expenditure is standing at |   | 25%         |
|                                                                                    |   |             |