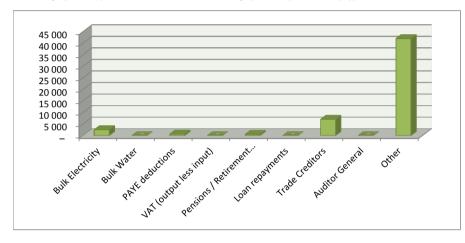

Currently Senqu Local Municipality is meeting the targets set in its SDBIP and should deviations occur it is discussed with Department Heads to take corrective action in a timely manner.

The Progress in implementing the municipalities SDBIP can be seen from the graphs below.