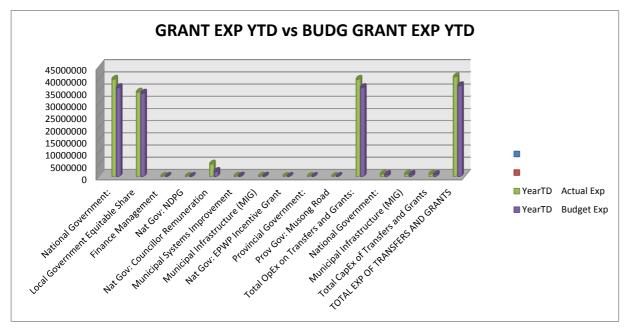

1. Executive Summary

|                | TURE GRANT (Excluding VAT)                                           |           |
|----------------|----------------------------------------------------------------------|-----------|
|                | Financial Month End                                                  | M01 July  |
|                | During the Financial month capital expenditure to the amount of R    | 1 010 750 |
|                | were realised from the MIG capital grant.                            |           |
| In terms of th | e national financial year, the year to date expenditure amounts to R | 1 010 75  |
|                | which is                                                             | 3.33%     |
|                | of the total Capital MIG Adjusted Allocation of R                    | 30 355 35 |
|                | enditure compared to the YTD Budgeted Expenditure is standing at     | 126%      |