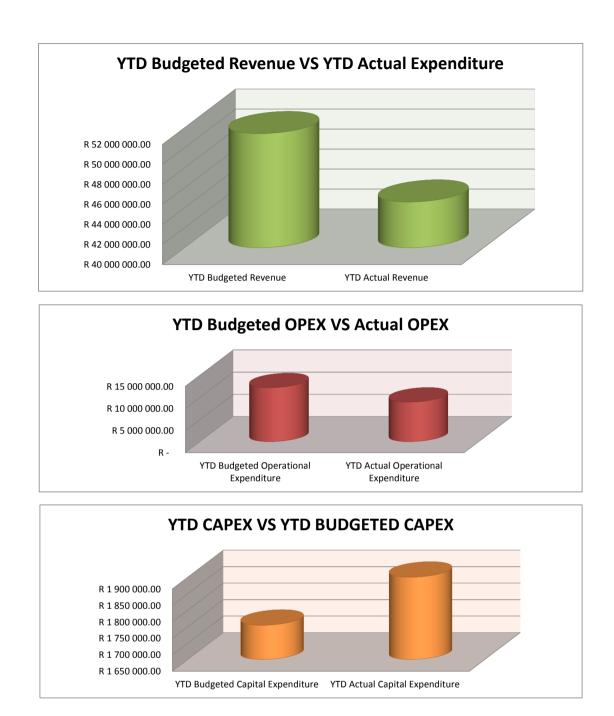

# EXECUTIVE SUMMARY

| 1. Executive Summary                                                                          |   |               |
|-----------------------------------------------------------------------------------------------|---|---------------|
| 1.1<br>Table C1: Monthly Budget Statement Summary                                             |   |               |
|                                                                                               |   |               |
| Financial Month End                                                                           | _ | M01 July      |
| Adjusted Budgeted Operating Revenue Amounted To                                               |   | -             |
| For the Financial month end , total revenue amounted to                                       |   | 51 416 093    |
| The year to date revenue amounts to                                                           | R | 51 416 093    |
| and the year to date budgeted revenue amounted to                                             | R | 44 582 958    |
| This reflects a deviation from Budgeted Revenue of                                            |   | 15%           |
|                                                                                               |   |               |
| Adjusted Budgeted Operating expenditure amounted to                                           | R | -             |
| For the Financial month end , total Operational Expenditure amounted to                       | R | 8 952 670     |
| The year to date Operational Expenditure amounts to                                           | R | 8 952 670     |
| and the year to date budgeted Operational Expenditure amounted to                             | R | 12 208 532    |
| This reflects a deviation of                                                                  |   | -27%          |
|                                                                                               |   |               |
| aking the above into consideration the net operating deficit/surplus for the year amounted to | R | 43 713 422    |
| Whilst the cash and cash equivalents for the year stands at                                   |   | 42 487 622.58 |
|                                                                                               |   |               |
| Adjusted Budgeted Capital expenditure amounted to                                             | R | -             |
| For the Financial month end , total Capital Expenditure amounted to                           | R | 1 754 195     |
| The year to date Capital Expenditure amounts to                                               | R | 1 754 195     |
| and the year to date budgeted Capital Expenditure amounted to                                 | R | 1 900 000     |
| This reflects a deviation of                                                                  |   | -8%           |
|                                                                                               |   |               |
| Outstanding debtors is Standing At                                                            | R | 22 348 608    |
| Creditors Paid during the month amounted to                                                   |   | 10 590 810    |
| -                                                                                             |   |               |