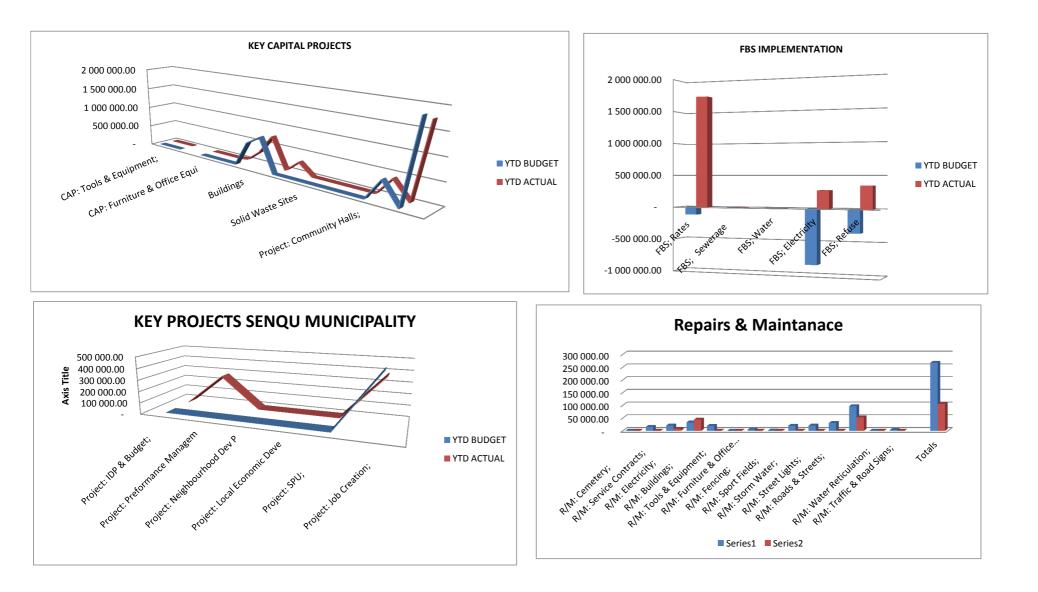

Currently Senqu Local Municipality is meeting the targets set in its SDBIP and should deviations occur it is discussed with Department Heads to take corrective action in a timely manner.

The Progress in implementing the municipalities SDBIP can be seen from the graphs below.