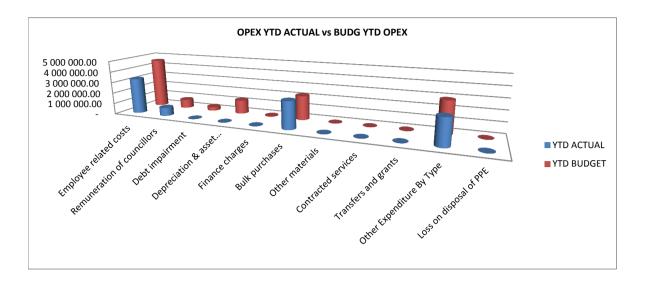

# EXECUTIVE SUMMARY

| 1. Executive Summary                                                                          |   |               |
|-----------------------------------------------------------------------------------------------|---|---------------|
| 1.1<br>Table C1: Monthly Budget Statement Summary                                             |   |               |
|                                                                                               |   |               |
| Financial Month End                                                                           | _ | M01 July      |
| Adjusted Budgeted Operating Revenue Amounted To                                               |   | -             |
| For the Financial month end , total revenue amounted to                                       |   | 51 416 093    |
| The year to date revenue amounts to                                                           | R | 51 416 093    |
| and the year to date budgeted revenue amounted to                                             | R | 44 582 958    |
| This reflects a deviation from Budgeted Revenue of                                            |   | 15%           |
|                                                                                               |   |               |
| Adjusted Budgeted Operating expenditure amounted to                                           | R | -             |
| For the Financial month end , total Operational Expenditure amounted to                       | R | 8 952 670     |
| The year to date Operational Expenditure amounts to                                           | R | 8 952 670     |
| and the year to date budgeted Operational Expenditure amounted to                             | R | 12 208 532    |
| This reflects a deviation of                                                                  |   | -27%          |
|                                                                                               |   |               |
| aking the above into consideration the net operating deficit/surplus for the year amounted to | R | 43 713 422    |
| Whilst the cash and cash equivalents for the year stands at                                   |   | 42 487 622.58 |
|                                                                                               |   |               |
| Adjusted Budgeted Capital expenditure amounted to                                             | R | -             |
| For the Financial month end , total Capital Expenditure amounted to                           | R | 1 754 195     |
| The year to date Capital Expenditure amounts to                                               | R | 1 754 195     |
| and the year to date budgeted Capital Expenditure amounted to                                 | R | 1 900 000     |
| This reflects a deviation of                                                                  |   | -8%           |
|                                                                                               |   |               |
| Outstanding debtors is Standing At                                                            | R | 22 348 608    |
| Creditors Paid during the month amounted to                                                   |   | 10 590 810    |
| -                                                                                             |   |               |

# EC142 Senqu - Table C1 Monthly Budget Statement Summary -

| · · · ·                                        | 2012/13   |            |            |                | Budget Ye      | ar 2013/14     |                 | <b>,</b> |           |
|------------------------------------------------|-----------|------------|------------|----------------|----------------|----------------|-----------------|----------|-----------|
| Description                                    | Audited   | Original   | Adjusted   | Monthly        | YearTD         | YearTD         | YTD             | YTD      | Full Year |
|                                                | Outcome   | Budget     | Budget     | actual         | actual         | budget         | variance        | variance | Forecast  |
| R thousands                                    |           | _          | _          |                |                | -              |                 | %        |           |
| Financial Performance                          |           |            |            |                |                |                |                 |          |           |
| Property rates                                 | -         | 4 612      | -          | 6 232          | 6 232          | 2 897          | 3 336           | 115%     | 4 612     |
| Service charges                                | -         | 21 721     | -          | 2 921          | 2 921          | 2 298          | 624             | 27%      | 21 721    |
| Investment revenue                             | -         | 7 000      | -          | 683            | 683            | 583            | 99              | 17%      | 7 000     |
| Transfers recognised - operational             | -         | 106 932    | -          | 41 189         | 41 189         | 38 431         | 2 758           | 7%       | 106 932   |
| Other own revenue                              | -         | 4 494      | -          | 391            | 391            | 375            | 16              | 4%       | 4 494     |
| Total Revenue (excluding capital transfers and | -         | 144 760    | -          | 51 416         | 51 416         | 44 583         | 6 833           | 35%      | 144 760   |
| contributions)                                 |           |            |            |                |                |                |                 |          |           |
| Employee costs                                 | -         | 57 313     | -          | 3 278          | 3 278          | 4 576          | (1 298)         | -28%     | 57 313    |
| Remuneration of Councillors                    | -         | 9 635      | -          | 760            | 760            | 803            | (43)            | -5%      | 9 635     |
| Depreciation & asset impairment                | -         | 19 494     | -          | -              | -              | 1 625          | (1 625)         | -100%    | 19 494    |
| Finance charges                                | -         | 1 639      | -          | -              | -              | 43             | (43)            | -100%    | 1 639     |
| Materials and bulk purchases                   | -         | 26 677     | -          | 2 514          | 2 514          | 2 223          | 291             | 13%      | 26 677    |
| Transfers and grants                           | -         | 334        | -          | -              | -              | 28             | (28)            | -100%    | 334       |
| Other expenditure                              | -         | 42 373     | -          | 2 401          | 2 401          | 2 912          | (511)           | -18%     | 42 373    |
| Total Expenditure                              | -         | 157 465    | -          | 8 953          | 8 953          | 12 209         | (3 256)         | -27%     | 157 465   |
| Surplus/(Deficit)                              | -         | (12 705)   | -          | 42 463         | 42 463         | 32 374         | 10 089          | 31%      | (12 705   |
| Transfers recognised - capital                 | -         | 30 355     | -          | 1 250          | 1 250          | 14 365         | (13 115)        | -91%     | 30 355    |
| Contributions & Contributed assets             | -         | -          | -          | -              | -              | -              | -               |          | -         |
| Surplus/(Deficit) after capital transfers &    | -         | 17 650     | -          | 43 713         | 43 713         | 46 740         | (3 026)         |          | 17 650    |
| contributions                                  |           |            |            |                |                |                |                 | -6%      |           |
| Share of surplus/ (deficit) of associate       | -         | -          | -          | -              | -              | -              | -               |          | -         |
| Surplus/ (Deficit) for the year                | -         | 17 650     | -          | 43 713         | 43 713         | 46 740         | (3 026)         | -6%      | 17 650    |
| Capital expenditure & funds sources            |           |            |            |                |                |                |                 |          |           |
| Capital expenditure                            |           | 56 480     | -          | 1 754          | 1 754          | 1 900          | (146)           | -8%      | 56 480    |
| Capital transfers recognised                   | -         | 30 355     | -          | 1 011          | 1 011          | 800            | 211             | 26%      | 30 355    |
| Public contributions & donations               | -         | -          | -          | -              | -              | -              | -               |          | -         |
| Borrowing                                      | -         | -          | -          | -              | -              | -              | -               |          | -         |
| Internally generated funds                     | -         | 26 125     | -          | 743            | 743            | 1 100          | (357)           | -32%     | 26 125    |
| Total sources of capital funds                 | -         | 56 480     | -          | 1 754          | 1 754          | 1 900          | (146)           | -8%      | 56 480    |
| Financial position                             |           |            |            |                |                |                |                 |          |           |
| Total current assets                           |           | 103 083    | -          |                | 50 156         |                |                 |          | 103 083   |
| Total non current assets                       | -         | 273 561    | -          |                | -              |                |                 |          | 273 561   |
| Total current liabilities                      |           | 17 536     | -          |                | 8 214          |                |                 |          | 17 536    |
| Total non current liabilities                  |           | 31 884     | -          |                | (17)           |                |                 |          | 31 884    |
| Community wealth/Equity                        | -         | 327 224    | -          |                | 41 959         |                |                 |          | 327 224   |
| Cash flows                                     |           |            |            |                |                |                |                 |          |           |
| Net cash from (used) operating                 | -         | 34 559     | _          | 8 288          | 9 190          | 46 365         | (37 175)        | -80%     | 34 559    |
| Net cash from (used) investing                 | -         | (56 480)   | -          | 34 454         | 187 530        | (1 900)        | (189 430)       | 9970%    | (56 480   |
| Net cash from (used) financing                 | -         | (856)      | -          | -              | 10             | (101)          | (110)           | 110%     | (856      |
| Cash/cash equivalents at the month/year end    | -         | 78 846     | -          | -              | 196 730        | 145 988        | 50 742          | 35%      | (22 777   |
| Debtors & creditors analysis                   | 0-30 Days | 31-60 Days | 61-90 Days | 91-120<br>Days | 121-150<br>Dys | 151-180<br>Dys | 181 Dys-1<br>Yr | Over 1Yr | Total     |
| Debtors Age Analysis                           |           |            |            | Duyo           | 533            | 533            |                 |          |           |
| Total By Revenue Source                        | 1 506     | 1 448      | 686        | 1 349          | 875            | 720            | 3 398           | 12 366   | 22 349    |
| Creditors Age Analysis                         |           |            |            |                |                |                |                 |          |           |
| Total Creditors                                | 52 591    | -          | -          | -              | -              | -              | -               | -        | 52 591    |
|                                                |           |            |            |                |                |                |                 |          |           |