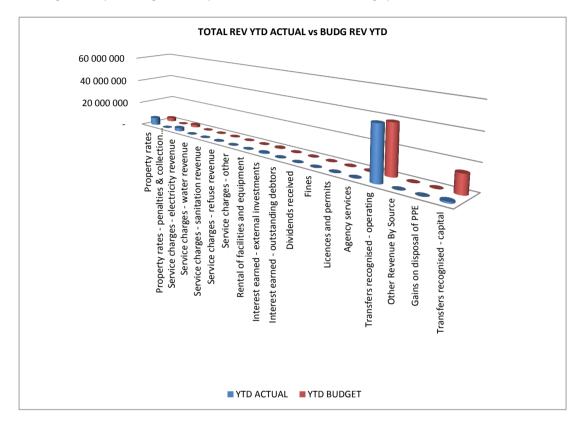

# EXECUTIVE SUMMARY

| 1. Executive Summary                                                                          |   |               |
|-----------------------------------------------------------------------------------------------|---|---------------|
| 1.1<br>Table C1: Monthly Budget Statement Summary                                             |   |               |
|                                                                                               |   |               |
| Financial Month End                                                                           | _ | M01 July      |
| Adjusted Budgeted Operating Revenue Amounted To                                               |   | -             |
| For the Financial month end , total revenue amounted to                                       |   | 51 416 093    |
| The year to date revenue amounts to                                                           | R | 51 416 093    |
| and the year to date budgeted revenue amounted to                                             | R | 44 582 958    |
| This reflects a deviation from Budgeted Revenue of                                            |   | 15%           |
|                                                                                               |   |               |
| Adjusted Budgeted Operating expenditure amounted to                                           | R | -             |
| For the Financial month end , total Operational Expenditure amounted to                       | R | 8 952 670     |
| The year to date Operational Expenditure amounts to                                           | R | 8 952 670     |
| and the year to date budgeted Operational Expenditure amounted to                             | R | 12 208 532    |
| This reflects a deviation of                                                                  |   | -27%          |
|                                                                                               |   |               |
| aking the above into consideration the net operating deficit/surplus for the year amounted to | R | 43 713 422    |
| Whilst the cash and cash equivalents for the year stands at                                   |   | 42 487 622.58 |
|                                                                                               |   |               |
| Adjusted Budgeted Capital expenditure amounted to                                             | R | -             |
| For the Financial month end , total Capital Expenditure amounted to                           | R | 1 754 195     |
| The year to date Capital Expenditure amounts to                                               | R | 1 754 195     |
| and the year to date budgeted Capital Expenditure amounted to                                 | R | 1 900 000     |
| This reflects a deviation of                                                                  |   | -8%           |
|                                                                                               |   |               |
| Outstanding debtors is Standing At                                                            | R | 22 348 608    |
| Creditors Paid during the month amounted to                                                   |   | 10 590 810    |
| -                                                                                             |   |               |

# EC142 Senqu - Table C1 Monthly Budget Statement Summary -

| · · · ·                                        | 2012/13   |            |            |                | Budget Ye      | ar 2013/14     |                 | <b>,</b> |           |
|------------------------------------------------|-----------|------------|------------|----------------|----------------|----------------|-----------------|----------|-----------|
| Description                                    | Audited   | Original   | Adjusted   | Monthly        | YearTD         | YearTD         | YTD             | YTD      | Full Year |
|                                                | Outcome   | Budget     | Budget     | actual         | actual         | budget         | variance        | variance | Forecast  |
| R thousands                                    |           | _          | _          |                |                | -              |                 | %        |           |
| Financial Performance                          |           |            |            |                |                |                |                 |          |           |
| Property rates                                 | -         | 4 612      | -          | 6 232          | 6 232          | 2 897          | 3 336           | 115%     | 4 612     |
| Service charges                                | -         | 21 721     | -          | 2 921          | 2 921          | 2 298          | 624             | 27%      | 21 721    |
| Investment revenue                             | -         | 7 000      | -          | 683            | 683            | 583            | 99              | 17%      | 7 000     |
| Transfers recognised - operational             | -         | 106 932    | -          | 41 189         | 41 189         | 38 431         | 2 758           | 7%       | 106 932   |
| Other own revenue                              | -         | 4 494      | -          | 391            | 391            | 375            | 16              | 4%       | 4 494     |
| Total Revenue (excluding capital transfers and | -         | 144 760    | -          | 51 416         | 51 416         | 44 583         | 6 833           | 35%      | 144 760   |
| contributions)                                 |           |            |            |                |                |                |                 |          |           |
| Employee costs                                 | -         | 57 313     | -          | 3 278          | 3 278          | 4 576          | (1 298)         | -28%     | 57 313    |
| Remuneration of Councillors                    | -         | 9 635      | -          | 760            | 760            | 803            | (43)            | -5%      | 9 635     |
| Depreciation & asset impairment                | -         | 19 494     | -          | -              | -              | 1 625          | (1 625)         | -100%    | 19 494    |
| Finance charges                                | -         | 1 639      | -          | -              | -              | 43             | (43)            | -100%    | 1 639     |
| Materials and bulk purchases                   | -         | 26 677     | -          | 2 514          | 2 514          | 2 223          | 291             | 13%      | 26 677    |
| Transfers and grants                           | -         | 334        | -          | -              | -              | 28             | (28)            | -100%    | 334       |
| Other expenditure                              | -         | 42 373     | -          | 2 401          | 2 401          | 2 912          | (511)           | -18%     | 42 373    |
| Total Expenditure                              | -         | 157 465    | -          | 8 953          | 8 953          | 12 209         | (3 256)         | -27%     | 157 465   |
| Surplus/(Deficit)                              | -         | (12 705)   | -          | 42 463         | 42 463         | 32 374         | 10 089          | 31%      | (12 705   |
| Transfers recognised - capital                 | -         | 30 355     | -          | 1 250          | 1 250          | 14 365         | (13 115)        | -91%     | 30 355    |
| Contributions & Contributed assets             | -         | -          | -          | -              | -              | -              | -               |          | -         |
| Surplus/(Deficit) after capital transfers &    | -         | 17 650     | -          | 43 713         | 43 713         | 46 740         | (3 026)         |          | 17 650    |
| contributions                                  |           |            |            |                |                |                |                 | -6%      |           |
| Share of surplus/ (deficit) of associate       | -         | -          | -          | -              | -              | -              | -               |          | -         |
| Surplus/ (Deficit) for the year                | -         | 17 650     | -          | 43 713         | 43 713         | 46 740         | (3 026)         | -6%      | 17 650    |
| Capital expenditure & funds sources            |           |            |            |                |                |                |                 |          |           |
| Capital expenditure                            |           | 56 480     | -          | 1 754          | 1 754          | 1 900          | (146)           | -8%      | 56 480    |
| Capital transfers recognised                   | -         | 30 355     | -          | 1 011          | 1 011          | 800            | 211             | 26%      | 30 355    |
| Public contributions & donations               | -         | -          | -          | -              | -              | -              | -               |          | -         |
| Borrowing                                      | -         | -          | -          | -              | -              | -              | -               |          | -         |
| Internally generated funds                     | -         | 26 125     | -          | 743            | 743            | 1 100          | (357)           | -32%     | 26 125    |
| Total sources of capital funds                 | -         | 56 480     | -          | 1 754          | 1 754          | 1 900          | (146)           | -8%      | 56 480    |
| Financial position                             |           |            |            |                |                |                |                 |          |           |
| Total current assets                           |           | 103 083    | -          |                | 50 156         |                |                 |          | 103 083   |
| Total non current assets                       | -         | 273 561    | -          |                | -              |                |                 |          | 273 561   |
| Total current liabilities                      |           | 17 536     | -          |                | 8 214          |                |                 |          | 17 536    |
| Total non current liabilities                  |           | 31 884     | -          |                | (17)           |                |                 |          | 31 884    |
| Community wealth/Equity                        | -         | 327 224    | -          |                | 41 959         |                |                 |          | 327 224   |
| Cash flows                                     |           |            |            |                |                |                |                 |          |           |
| Net cash from (used) operating                 | -         | 34 559     | _          | 8 288          | 9 190          | 46 365         | (37 175)        | -80%     | 34 559    |
| Net cash from (used) investing                 | -         | (56 480)   | -          | 34 454         | 187 530        | (1 900)        | (189 430)       | 9970%    | (56 480   |
| Net cash from (used) financing                 | -         | (856)      | -          | -              | 10             | (101)          | (110)           | 110%     | (856      |
| Cash/cash equivalents at the month/year end    | -         | 78 846     | -          | -              | 196 730        | 145 988        | 50 742          | 35%      | (22 777   |
| Debtors & creditors analysis                   | 0-30 Days | 31-60 Days | 61-90 Days | 91-120<br>Days | 121-150<br>Dys | 151-180<br>Dys | 181 Dys-1<br>Yr | Over 1Yr | Total     |
| Debtors Age Analysis                           |           |            |            | Duyo           | 533            | 533            |                 |          |           |
| Total By Revenue Source                        | 1 506     | 1 448      | 686        | 1 349          | 875            | 720            | 3 398           | 12 366   | 22 349    |
| Creditors Age Analysis                         |           |            |            |                |                |                |                 |          |           |
| Total Creditors                                | 52 591    | -          | -          | -              | -              | -              | -               | -        | 52 591    |
|                                                |           |            |            |                |                |                |                 |          |           |