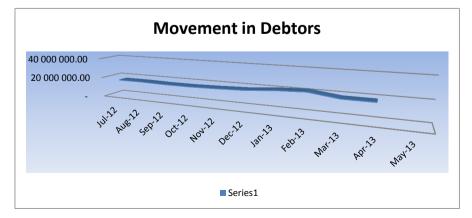

Currently Senqu Local Municipality is meeting the targets set in its SDBIP and should deviations occur it is discussed with Department Heads to take corrective action in a timely manner.

The Progress in implementing the municipalities SDBIP can be seen from the graphs below.