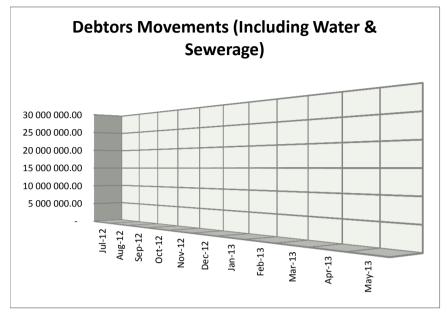

# EXECUTIVE SUMMARY

| 1. Executive Summary                                                                          |   |               |
|-----------------------------------------------------------------------------------------------|---|---------------|
| 1.1<br>Table C1: Monthly Budget Statement Summary                                             |   |               |
|                                                                                               |   |               |
| Financial Month End                                                                           | _ | M01 July      |
| Adjusted Budgeted Operating Revenue Amounted To                                               |   | -             |
| For the Financial month end , total revenue amounted to                                       |   | 51 416 093    |
| The year to date revenue amounts to                                                           | R | 51 416 093    |
| and the year to date budgeted revenue amounted to                                             | R | 44 582 958    |
| This reflects a deviation from Budgeted Revenue of                                            |   | 15%           |
|                                                                                               |   |               |
| Adjusted Budgeted Operating expenditure amounted to                                           | R | -             |
| For the Financial month end , total Operational Expenditure amounted to                       | R | 8 952 670     |
| The year to date Operational Expenditure amounts to                                           | R | 8 952 670     |
| and the year to date budgeted Operational Expenditure amounted to                             | R | 12 208 532    |
| This reflects a deviation of                                                                  |   | -27%          |
|                                                                                               |   |               |
| aking the above into consideration the net operating deficit/surplus for the year amounted to | R | 43 713 422    |
| Whilst the cash and cash equivalents for the year stands at                                   |   | 42 487 622.58 |
|                                                                                               |   |               |
| Adjusted Budgeted Capital expenditure amounted to                                             | R | -             |
| For the Financial month end , total Capital Expenditure amounted to                           | R | 1 754 195     |
| The year to date Capital Expenditure amounts to                                               | R | 1 754 195     |
| and the year to date budgeted Capital Expenditure amounted to                                 | R | 1 900 000     |
| This reflects a deviation of                                                                  |   | -8%           |
|                                                                                               |   |               |
| Outstanding debtors is Standing At                                                            | R | 22 348 608    |
| Creditors Paid during the month amounted to                                                   |   | 10 590 810    |
| -                                                                                             |   |               |