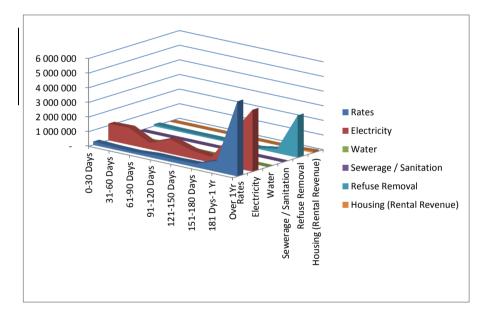

Currently Senqu Local Municipality is meeting the targets set in its SDBIP and should deviations occur it is discussed with Department Heads to take corrective action in a timely manner.

The Progress in implementing the municipalities SDBIP can be seen from the graphs below.