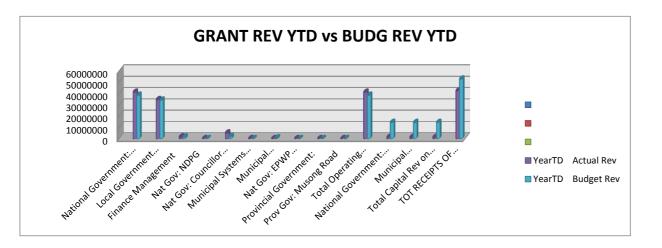

Currently Senqu Local Municipality is meeting the targets set in its SDBIP and should deviations occur it is discussed with Department Heads to take corrective action in a timely manner.

The Progress in implementing the municipalities SDBIP can be seen from the graphs below.