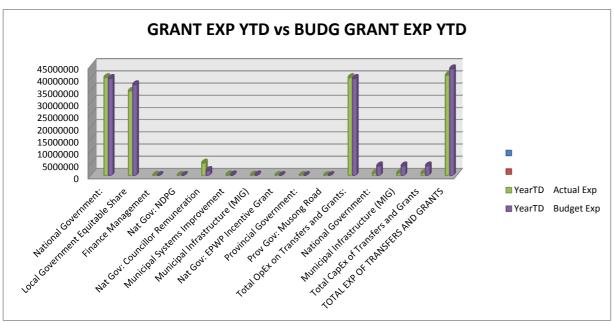

| 1.2                                                                                |   |            |
|------------------------------------------------------------------------------------|---|------------|
| MUNICIPAL INFRASTRUCTURE GRANT (Excluding VAT)                                     |   |            |
| Financial Month End                                                                |   | M02 August |
| During the Financial month capital expenditure to the amount of                    | R | 680 678    |
| were realised from the MIG capital grant.                                          |   |            |
| In terms of the national financial year, the year to date expenditure amounts to   | R | 958 784    |
| which is                                                                           |   | 3.16%      |
| of the total Capital MIG Adjusted Allocation of                                    | R | 30 355 350 |
|                                                                                    |   |            |
| The YTD Actual Expenditure compared to the YTD Budgeted Expenditure is standing at |   | 24%        |
|                                                                                    |   |            |