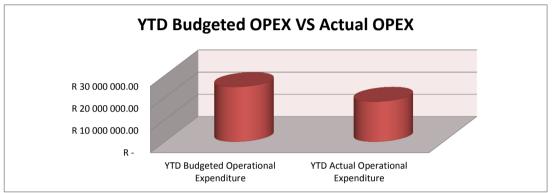

# 1.1 Table C1: Monthly Budget Statement Summary

| Financial Month End                                                                           |          | M02 August    |
|-----------------------------------------------------------------------------------------------|----------|---------------|
| Adjusted Budgeted Operating Revenue Amounted To                                               | R        | -             |
| For the Financial month end , total revenue amounted to                                       | R        | 5 887 320     |
| The year to date revenue amounts to                                                           | R        | 57 303 413    |
| and the year to date budgeted revenue amounted to                                             | R        | 52 657 573    |
| This reflects a deviation from Budgeted Revenue of                                            |          | 9%            |
|                                                                                               |          |               |
| Adjusted Budgeted Operating expenditure amounted to                                           | R        | -             |
| For the Financial month end , total Operational Expenditure amounted to                       | R        | 9 174 090     |
| The year to date Operational Expenditure amounts to                                           | R        | 18 126 760    |
| and the year to date budgeted Operational Expenditure amounted to                             | R        | 24 766 281    |
| This reflects a deviation of                                                                  |          | -27%          |
|                                                                                               |          |               |
| aking the above into consideration the net operating deficit/surplus for the year amounted to |          | 40 426 653    |
| Whilst the cash and cash equivalents for the year stands at                                   |          | 33 330 057.27 |
|                                                                                               |          |               |
| Adjusted Budgeted Capital expenditure amounted to                                             |          | -             |
| For the Financial month end , total Capital Expenditure amounted to                           | _        | 2 573 719     |
| The year to date Capital Expenditure amounts to                                               | R        | 4 327 913     |
| and the year to date budgeted Capital Expenditure amounted to                                 | R        | 7 400 000     |
| This reflects a deviation of                                                                  | <u> </u> | -42%          |
|                                                                                               | _        |               |
| Outstanding debtors is Standing At                                                            | _        | 23 276 219    |
| Creditors Paid during the month amounted to                                                   | R        | 15 904 583    |