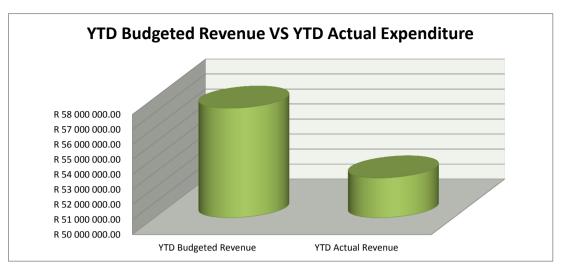

# 1.1 Table C1: Monthly Budget Statement Summary

| Financial Month End                                                                           |          | M02 August    |
|-----------------------------------------------------------------------------------------------|----------|---------------|
| Adjusted Budgeted Operating Revenue Amounted To                                               | R        | -             |
| For the Financial month end , total revenue amounted to                                       | R        | 5 887 320     |
| The year to date revenue amounts to                                                           | R        | 57 303 413    |
| and the year to date budgeted revenue amounted to                                             | R        | 52 657 573    |
| This reflects a deviation from Budgeted Revenue of                                            |          | 9%            |
|                                                                                               |          |               |
| Adjusted Budgeted Operating expenditure amounted to                                           | R        | -             |
| For the Financial month end , total Operational Expenditure amounted to                       | R        | 9 174 090     |
| The year to date Operational Expenditure amounts to                                           | R        | 18 126 760    |
| and the year to date budgeted Operational Expenditure amounted to                             | R        | 24 766 281    |
| This reflects a deviation of                                                                  |          | -27%          |
|                                                                                               |          |               |
| aking the above into consideration the net operating deficit/surplus for the year amounted to |          | 40 426 653    |
| Whilst the cash and cash equivalents for the year stands at                                   |          | 33 330 057.27 |
|                                                                                               |          |               |
| Adjusted Budgeted Capital expenditure amounted to                                             |          | -             |
| For the Financial month end , total Capital Expenditure amounted to                           | _        | 2 573 719     |
| The year to date Capital Expenditure amounts to                                               | R        | 4 327 913     |
| and the year to date budgeted Capital Expenditure amounted to                                 | R        | 7 400 000     |
| This reflects a deviation of                                                                  | <u> </u> | -42%          |
|                                                                                               | _        |               |
| Outstanding debtors is Standing At                                                            | _        | 23 276 219    |
| Creditors Paid during the month amounted to                                                   | R        | 15 904 583    |