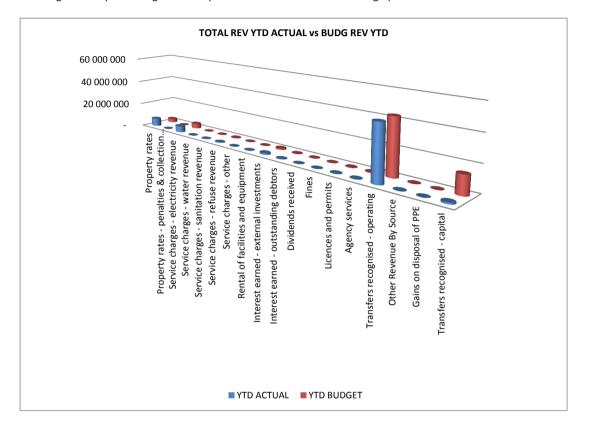

# 1.1 Table C1: Monthly Budget Statement Summary

| Financial Month End                                                                           |          | M02 August    |
|-----------------------------------------------------------------------------------------------|----------|---------------|
| Adjusted Budgeted Operating Revenue Amounted To                                               | R        | -             |
| For the Financial month end , total revenue amounted to                                       | R        | 5 887 320     |
| The year to date revenue amounts to                                                           | R        | 57 303 413    |
| and the year to date budgeted revenue amounted to                                             | R        | 52 657 573    |
| This reflects a deviation from Budgeted Revenue of                                            |          | 9%            |
|                                                                                               |          |               |
| Adjusted Budgeted Operating expenditure amounted to                                           | R        | -             |
| For the Financial month end , total Operational Expenditure amounted to                       | R        | 9 174 090     |
| The year to date Operational Expenditure amounts to                                           | R        | 18 126 760    |
| and the year to date budgeted Operational Expenditure amounted to                             | R        | 24 766 281    |
| This reflects a deviation of                                                                  |          | -27%          |
|                                                                                               |          |               |
| aking the above into consideration the net operating deficit/surplus for the year amounted to |          | 40 426 653    |
| Whilst the cash and cash equivalents for the year stands at                                   |          | 33 330 057.27 |
|                                                                                               |          |               |
| Adjusted Budgeted Capital expenditure amounted to                                             |          | -             |
| For the Financial month end , total Capital Expenditure amounted to                           | _        | 2 573 719     |
| The year to date Capital Expenditure amounts to                                               | R        | 4 327 913     |
| and the year to date budgeted Capital Expenditure amounted to                                 | R        | 7 400 000     |
| This reflects a deviation of                                                                  | <u> </u> | -42%          |
|                                                                                               | _        |               |
| Outstanding debtors is Standing At                                                            | _        | 23 276 219    |
| Creditors Paid during the month amounted to                                                   | R        | 15 904 583    |

# IN YEAR BUDGET STATEMENT TABLES

| EC142 Senqu - Table C1 Monthly Budget Stateme                     |           |                  |            |                |                 |                 |                 | M02 August   |                  |  |  |
|-------------------------------------------------------------------|-----------|------------------|------------|----------------|-----------------|-----------------|-----------------|--------------|------------------|--|--|
|                                                                   | 2012/13   |                  |            |                | Budget Ye       |                 | T               |              |                  |  |  |
| Description                                                       | Audited   | Original         | Adjusted   | Monthly        | YearTD          | YearTD          | YTD             | YTD          | Full Year        |  |  |
|                                                                   | Outcome   | Budget           | Budget     | actual         | actual          | budget          | variance        | variance     | Forecast         |  |  |
| R thousands                                                       |           |                  |            |                |                 |                 |                 | %            |                  |  |  |
| Financial Performance                                             |           | 4.040            |            | 007            | 0.540           | 0.050           | 0.400           | 4440/        | 4.040            |  |  |
| Property rates                                                    | _         | 4 612            | -          | 287            | 6 519           | 3 053           | 3 466           | 114%         | 4 612            |  |  |
| Service charges                                                   | _         | 21 721           | -          | 2 708          | 5 629           | 4 433           | 1 196           | 27%          | 21 721           |  |  |
| Investment revenue                                                | _         | 7 000<br>106 932 | -          | 719<br>1 754   | 1 402<br>42 943 | 1 167<br>43 257 | 236             | 20%<br>-1%   | 7 000<br>106 932 |  |  |
| Transfers recognised - operational                                | _         | 4 494            | _          | 419            | 42 943<br>810   | 43 237<br>749   | (314)           | -1%<br>8%    | 4 494            |  |  |
| Other own revenue  Total Revenue (excluding capital transfers and |           | 144 760          | _          | 5 887          | 57 303          | 52 658          | 4 646           | 35%          | 144 760          |  |  |
| contributions)                                                    | _         | 144 700          | _          | 3 001          | 31 303          | JZ 0J0          | 4 040           | 33%          | 144 / 00         |  |  |
| Employee costs                                                    | _         | 57 313           | _          | 3 259          | 6 537           | 9 152           | (2 615)         | -29%         | 57 313           |  |  |
| Remuneration of Councillors                                       | _         | 9 635            | _          | 759            | 1 520           | 1 606           | (86)            | -23 %<br>-5% | 9 635            |  |  |
| Depreciation & asset impairment                                   |           | 19 494           | _          | -              | 1 320           | 3 249           | (3 249)         | -100%        | 19 494           |  |  |
| Finance charges                                                   |           | 1 639            | _          | _              |                 | 85              | (85)            | -100%        | 1 639            |  |  |
| Materials and bulk purchases                                      | _         | 26 677           | _          | 2 580          | 5 094           | 4 446           | 648             | 15%          | 26 677           |  |  |
| Transfers and grants                                              | _         | 334              | _          | _              | -               | 56              | (56)            | -100%        | 334              |  |  |
| Other expenditure                                                 | _         | 42 373           | _          | 2 576          | 4 976           | 6 173           | (1 196)         | -19%         | 42 373           |  |  |
| Total Expenditure                                                 | _         | 157 465          | _          | 9 174          | 18 127          | 24 766          | (6 640)         | -27%         | 157 465          |  |  |
| Surplus/(Deficit)                                                 | _         | (12 705)         | _          | (3 287)        | 39 177          | 27 891          | 11 285          | 40%          | (12 705)         |  |  |
| Transfers recognised - capital                                    | _         | 30 355           | _          |                | 1 250           | 14 365          | (13 115)        | -91%         | 30 355           |  |  |
| Contributions & Contributed assets                                | _         | _                | _          | _              | _               | _               |                 |              | _                |  |  |
| Surplus/(Deficit) after capital transfers &                       | _         | 17 650           | -          | (3 287)        | 40 427          | 42 257          | (1 830)         |              | 17 650           |  |  |
| contributions                                                     |           |                  |            | , ,            |                 |                 | , ,             | -4%          |                  |  |  |
| Share of surplus/ (deficit) of associate                          | _         | _                | _          | _              | _               | _               | _               |              | _                |  |  |
| Surplus/ (Deficit) for the year                                   | _         | 17 650           | -          | (3 287)        | 40 427          | 42 257          | (1 830)         | -4%          | 17 650           |  |  |
|                                                                   |           |                  |            |                |                 |                 |                 |              |                  |  |  |
| Capital expenditure & funds sources                               |           |                  |            |                |                 |                 |                 |              |                  |  |  |
| Capital expenditure                                               | _         | 56 480           | -          | 2 574          | 4 328           | 7 400           | (3 072)         | -42%         | 56 480           |  |  |
| Capital transfers recognised                                      | _         | 30 355           | -          | 681            | 959             | 3 950           | (2 991)         | -76%         | 30 355           |  |  |
| Public contributions & donations                                  | _         | -                | -          | -              | -               | -               | _               |              | -                |  |  |
| Borrowing                                                         | _         | -                | -          | -              | -               | -               | _               |              | -                |  |  |
| Internally generated funds                                        | _         | 26 125           | -          | 1 893          | 3 369           | 3 450           | (81)            | -2%          | 26 125           |  |  |
| Total sources of capital funds                                    | -         | 56 480           | -          | 2 574          | 4 328           | 7 400           | (3 072)         | -42%         | 56 480           |  |  |
| Financial position                                                |           |                  |            |                |                 |                 |                 |              |                  |  |  |
| Total current assets                                              | _         | 103 083          | _          |                | 42 125          |                 |                 |              | 103 083          |  |  |
| Total non current assets                                          | _         | 273 561          | _          |                | _               |                 |                 |              | 273 561          |  |  |
| Total current liabilities                                         | _         | 17 536           | _          |                | 6 157           |                 |                 |              | 17 536           |  |  |
| Total non current liabilities                                     | _         | 31 884           | _          |                | (130)           |                 |                 |              | 31 884           |  |  |
| Community wealth/Equity                                           | _         | 327 224          | -          |                | 36 099          |                 |                 |              | 327 224          |  |  |
| Cash flows                                                        |           |                  |            |                |                 |                 |                 |              |                  |  |  |
| Net cash from (used) operating                                    | _         | 34 559           | _          | (3 662)        | 5 513           | 41 508          | (35 995)        | -87%         | 34 559           |  |  |
| Net cash from (used) investing                                    | _         | (56 480)         | _          | (3 327)        | 31 127          | (7 400)         | (38 527)        | 521%         | (56 480)         |  |  |
| Net cash from (used) financing                                    | _         | (856)            |            | _              | 25              | (101)           | (126)           | 125%         | (856)            |  |  |
| Cash/cash equivalents at the month/year end                       | _         | 78 846           | _          | _              | 36 665          | 135 630         | (98 965)        | -73%         | (22 777)         |  |  |
| •                                                                 |           |                  |            |                |                 |                 | ,               |              | , ,              |  |  |
| Debtors & creditors analysis                                      | 0-30 Days | 31-60 Days       | 61-90 Days | 91-120<br>Days | 121-150<br>Dys  | 151-180<br>Dys  | 181 Dys-1<br>Yr | Over 1Yr     | Total            |  |  |
| Debtors Age Analysis                                              |           |                  |            | Days           | 2y3             | - Jya           | - 11            |              |                  |  |  |
| Total By Revenue Source                                           | 1 506     | 1 448            | 686        | 1 349          | 875             | 720             | 3 398           | 12 366       | 22 349           |  |  |
| Creditors Age Analysis                                            |           |                  |            |                |                 | . = •           |                 |              |                  |  |  |
| Total Creditors                                                   | 15 905    | _                | _          | _              | _               | _               | _               | _            | 15 905           |  |  |
|                                                                   |           |                  |            |                |                 |                 |                 |              |                  |  |  |