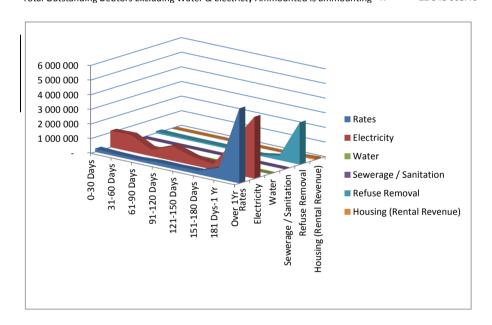

# 1.1 Table C1: Monthly Budget Statement Summary

| Financial Month End                                                                           |          | M02 August    |
|-----------------------------------------------------------------------------------------------|----------|---------------|
| Adjusted Budgeted Operating Revenue Amounted To                                               | R        | -             |
| For the Financial month end , total revenue amounted to                                       | R        | 5 887 320     |
| The year to date revenue amounts to                                                           | R        | 57 303 413    |
| and the year to date budgeted revenue amounted to                                             | R        | 52 657 573    |
| This reflects a deviation from Budgeted Revenue of                                            |          | 9%            |
|                                                                                               |          |               |
| Adjusted Budgeted Operating expenditure amounted to                                           | R        | -             |
| For the Financial month end , total Operational Expenditure amounted to                       | R        | 9 174 090     |
| The year to date Operational Expenditure amounts to                                           | R        | 18 126 760    |
| and the year to date budgeted Operational Expenditure amounted to                             | R        | 24 766 281    |
| This reflects a deviation of                                                                  |          | -27%          |
|                                                                                               |          |               |
| aking the above into consideration the net operating deficit/surplus for the year amounted to |          | 40 426 653    |
| Whilst the cash and cash equivalents for the year stands at                                   |          | 33 330 057.27 |
|                                                                                               |          |               |
| Adjusted Budgeted Capital expenditure amounted to                                             |          | -             |
| For the Financial month end , total Capital Expenditure amounted to                           | _        | 2 573 719     |
| The year to date Capital Expenditure amounts to                                               | R        | 4 327 913     |
| and the year to date budgeted Capital Expenditure amounted to                                 | R        | 7 400 000     |
| This reflects a deviation of                                                                  | <u> </u> | -42%          |
|                                                                                               | _        |               |
| Outstanding debtors is Standing At                                                            | _        | 23 276 219    |
| Creditors Paid during the month amounted to                                                   | R        | 15 904 583    |

# IN YEAR BUDGET STATEMENT TABLES

| EC142 Senqu - Table C1 Monthly Budget Stateme                     |           |                  |            |                |                 |                 |                 | M02 August   |                  |  |  |
|-------------------------------------------------------------------|-----------|------------------|------------|----------------|-----------------|-----------------|-----------------|--------------|------------------|--|--|
|                                                                   | 2012/13   |                  |            |                | Budget Ye       |                 | T               |              |                  |  |  |
| Description                                                       | Audited   | Original         | Adjusted   | Monthly        | YearTD          | YearTD          | YTD             | YTD          | Full Year        |  |  |
|                                                                   | Outcome   | Budget           | Budget     | actual         | actual          | budget          | variance        | variance     | Forecast         |  |  |
| R thousands                                                       |           |                  |            |                |                 |                 |                 | %            |                  |  |  |
| Financial Performance                                             |           | 4.040            |            | 007            | 0.540           | 0.050           | 0.400           | 4440/        | 4.040            |  |  |
| Property rates                                                    | _         | 4 612            | -          | 287            | 6 519           | 3 053           | 3 466           | 114%         | 4 612            |  |  |
| Service charges                                                   | _         | 21 721           | -          | 2 708          | 5 629           | 4 433           | 1 196           | 27%          | 21 721           |  |  |
| Investment revenue                                                | _         | 7 000<br>106 932 | -          | 719<br>1 754   | 1 402<br>42 943 | 1 167<br>43 257 | 236             | 20%<br>-1%   | 7 000<br>106 932 |  |  |
| Transfers recognised - operational                                | _         | 4 494            | _          | 419            | 42 943<br>810   | 43 237<br>749   | (314)           | -1%<br>8%    | 4 494            |  |  |
| Other own revenue  Total Revenue (excluding capital transfers and |           | 144 760          | _          | 5 887          | 57 303          | 52 658          | 4 646           | 35%          | 144 760          |  |  |
| contributions)                                                    | _         | 144 700          | _          | 3 001          | 31 303          | JZ 0J0          | 4 040           | 33%          | 144 / 00         |  |  |
| Employee costs                                                    | _         | 57 313           | _          | 3 259          | 6 537           | 9 152           | (2 615)         | -29%         | 57 313           |  |  |
| Remuneration of Councillors                                       | _         | 9 635            | _          | 759            | 1 520           | 1 606           | (86)            | -23 %<br>-5% | 9 635            |  |  |
| Depreciation & asset impairment                                   |           | 19 494           | _          | -              | 1 320           | 3 249           | (3 249)         | -100%        | 19 494           |  |  |
| Finance charges                                                   |           | 1 639            | _          | _              |                 | 85              | (85)            | -100%        | 1 639            |  |  |
| Materials and bulk purchases                                      | _         | 26 677           | _          | 2 580          | 5 094           | 4 446           | 648             | 15%          | 26 677           |  |  |
| Transfers and grants                                              | _         | 334              | _          | _              | -               | 56              | (56)            | -100%        | 334              |  |  |
| Other expenditure                                                 | _         | 42 373           | _          | 2 576          | 4 976           | 6 173           | (1 196)         | -19%         | 42 373           |  |  |
| Total Expenditure                                                 | _         | 157 465          | _          | 9 174          | 18 127          | 24 766          | (6 640)         | -27%         | 157 465          |  |  |
| Surplus/(Deficit)                                                 | _         | (12 705)         | _          | (3 287)        | 39 177          | 27 891          | 11 285          | 40%          | (12 705)         |  |  |
| Transfers recognised - capital                                    | _         | 30 355           | _          |                | 1 250           | 14 365          | (13 115)        | -91%         | 30 355           |  |  |
| Contributions & Contributed assets                                | _         | _                | _          | _              | _               | _               |                 |              | _                |  |  |
| Surplus/(Deficit) after capital transfers &                       | _         | 17 650           | -          | (3 287)        | 40 427          | 42 257          | (1 830)         |              | 17 650           |  |  |
| contributions                                                     |           |                  |            | , ,            |                 |                 | , ,             | -4%          |                  |  |  |
| Share of surplus/ (deficit) of associate                          | _         | _                | _          | _              | _               | _               | _               |              | _                |  |  |
| Surplus/ (Deficit) for the year                                   | _         | 17 650           | -          | (3 287)        | 40 427          | 42 257          | (1 830)         | -4%          | 17 650           |  |  |
|                                                                   |           |                  |            |                |                 |                 |                 |              |                  |  |  |
| Capital expenditure & funds sources                               |           |                  |            |                |                 |                 |                 |              |                  |  |  |
| Capital expenditure                                               | _         | 56 480           | -          | 2 574          | 4 328           | 7 400           | (3 072)         | -42%         | 56 480           |  |  |
| Capital transfers recognised                                      | _         | 30 355           | -          | 681            | 959             | 3 950           | (2 991)         | -76%         | 30 355           |  |  |
| Public contributions & donations                                  | _         | -                | -          | -              | -               | -               | _               |              | -                |  |  |
| Borrowing                                                         | _         | -                | -          | -              | -               | -               | _               |              | -                |  |  |
| Internally generated funds                                        | _         | 26 125           | -          | 1 893          | 3 369           | 3 450           | (81)            | -2%          | 26 125           |  |  |
| Total sources of capital funds                                    | -         | 56 480           | -          | 2 574          | 4 328           | 7 400           | (3 072)         | -42%         | 56 480           |  |  |
| Financial position                                                |           |                  |            |                |                 |                 |                 |              |                  |  |  |
| Total current assets                                              | _         | 103 083          | _          |                | 42 125          |                 |                 |              | 103 083          |  |  |
| Total non current assets                                          | _         | 273 561          | _          |                | _               |                 |                 |              | 273 561          |  |  |
| Total current liabilities                                         | _         | 17 536           | _          |                | 6 157           |                 |                 |              | 17 536           |  |  |
| Total non current liabilities                                     | _         | 31 884           | _          |                | (130)           |                 |                 |              | 31 884           |  |  |
| Community wealth/Equity                                           | _         | 327 224          | -          |                | 36 099          |                 |                 |              | 327 224          |  |  |
| Cash flows                                                        |           |                  |            |                |                 |                 |                 |              |                  |  |  |
| Net cash from (used) operating                                    | _         | 34 559           | _          | (3 662)        | 5 513           | 41 508          | (35 995)        | -87%         | 34 559           |  |  |
| Net cash from (used) investing                                    | _         | (56 480)         | _          | (3 327)        | 31 127          | (7 400)         | (38 527)        | 521%         | (56 480)         |  |  |
| Net cash from (used) financing                                    | _         | (856)            |            | _              | 25              | (101)           | (126)           | 125%         | (856)            |  |  |
| Cash/cash equivalents at the month/year end                       | _         | 78 846           | _          | _              | 36 665          | 135 630         | (98 965)        | -73%         | (22 777)         |  |  |
| •                                                                 |           |                  |            |                |                 |                 | ,               |              | , ,              |  |  |
| Debtors & creditors analysis                                      | 0-30 Days | 31-60 Days       | 61-90 Days | 91-120<br>Days | 121-150<br>Dys  | 151-180<br>Dys  | 181 Dys-1<br>Yr | Over 1Yr     | Total            |  |  |
| Debtors Age Analysis                                              |           |                  |            | Days           | 2y3             | - Jya           | - 11            |              |                  |  |  |
| Total By Revenue Source                                           | 1 506     | 1 448            | 686        | 1 349          | 875             | 720             | 3 398           | 12 366       | 22 349           |  |  |
| Creditors Age Analysis                                            |           |                  |            |                |                 | . = •           |                 |              |                  |  |  |
| Total Creditors                                                   | 15 905    | _                | _          | _              | _               | _               | _               | _            | 15 905           |  |  |
|                                                                   |           |                  |            |                |                 |                 |                 |              |                  |  |  |