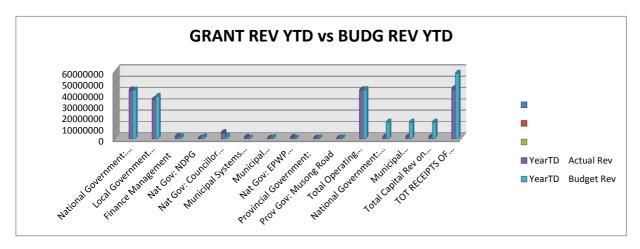

# 1.1 Table C1: Monthly Budget Statement Summary

| Financial Month End                                                                           |          | M02 August    |
|-----------------------------------------------------------------------------------------------|----------|---------------|
| Adjusted Budgeted Operating Revenue Amounted To                                               | R        | -             |
| For the Financial month end , total revenue amounted to                                       | R        | 5 887 320     |
| The year to date revenue amounts to                                                           | R        | 57 303 413    |
| and the year to date budgeted revenue amounted to                                             | R        | 52 657 573    |
| This reflects a deviation from Budgeted Revenue of                                            |          | 9%            |
|                                                                                               |          |               |
| Adjusted Budgeted Operating expenditure amounted to                                           | R        | -             |
| For the Financial month end , total Operational Expenditure amounted to                       | R        | 9 174 090     |
| The year to date Operational Expenditure amounts to                                           | R        | 18 126 760    |
| and the year to date budgeted Operational Expenditure amounted to                             | R        | 24 766 281    |
| This reflects a deviation of                                                                  |          | -27%          |
|                                                                                               |          |               |
| aking the above into consideration the net operating deficit/surplus for the year amounted to |          | 40 426 653    |
| Whilst the cash and cash equivalents for the year stands at                                   |          | 33 330 057.27 |
|                                                                                               |          |               |
| Adjusted Budgeted Capital expenditure amounted to                                             |          | -             |
| For the Financial month end , total Capital Expenditure amounted to                           | _        | 2 573 719     |
| The year to date Capital Expenditure amounts to                                               | R        | 4 327 913     |
| and the year to date budgeted Capital Expenditure amounted to                                 | R        | 7 400 000     |
| This reflects a deviation of                                                                  | <u> </u> | -42%          |
|                                                                                               | _        |               |
| Outstanding debtors is Standing At                                                            | _        | 23 276 219    |
| Creditors Paid during the month amounted to                                                   | R        | 15 904 583    |

| 1.2                                                                                |   |            |
|------------------------------------------------------------------------------------|---|------------|
| MUNICIPAL INFRASTRUCTURE GRANT (Excluding VAT)                                     |   |            |
| Financial Month End                                                                |   | M02 August |
| During the Financial month capital expenditure to the amount of                    | R | 680 678    |
| were realised from the MIG capital grant.                                          |   |            |
| In terms of the national financial year, the year to date expenditure amounts to   | R | 958 784    |
| which is                                                                           |   | 3.16%      |
| of the total Capital MIG Adjusted Allocation of                                    | R | 30 355 350 |
|                                                                                    |   |            |
| The YTD Actual Expenditure compared to the YTD Budgeted Expenditure is standing at |   | 24%        |
|                                                                                    |   |            |