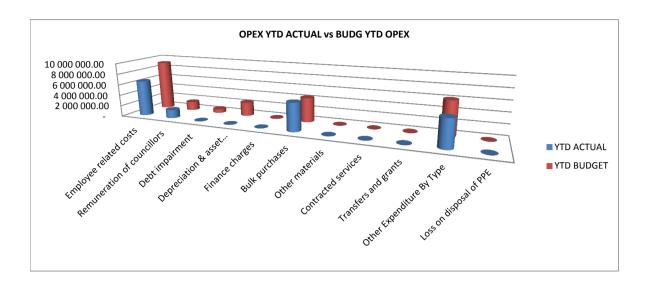

# 1.1 Table C1: Monthly Budget Statement Summary

| Financial Month End                                                                           |          | M02 August    |
|-----------------------------------------------------------------------------------------------|----------|---------------|
| Adjusted Budgeted Operating Revenue Amounted To                                               | R        | -             |
| For the Financial month end , total revenue amounted to                                       | R        | 5 887 320     |
| The year to date revenue amounts to                                                           | R        | 57 303 413    |
| and the year to date budgeted revenue amounted to                                             | R        | 52 657 573    |
| This reflects a deviation from Budgeted Revenue of                                            |          | 9%            |
|                                                                                               |          |               |
| Adjusted Budgeted Operating expenditure amounted to                                           | R        | -             |
| For the Financial month end , total Operational Expenditure amounted to                       | R        | 9 174 090     |
| The year to date Operational Expenditure amounts to                                           | R        | 18 126 760    |
| and the year to date budgeted Operational Expenditure amounted to                             | R        | 24 766 281    |
| This reflects a deviation of                                                                  |          | -27%          |
|                                                                                               |          |               |
| aking the above into consideration the net operating deficit/surplus for the year amounted to |          | 40 426 653    |
| Whilst the cash and cash equivalents for the year stands at                                   |          | 33 330 057.27 |
|                                                                                               |          |               |
| Adjusted Budgeted Capital expenditure amounted to                                             |          | -             |
| For the Financial month end , total Capital Expenditure amounted to                           | _        | 2 573 719     |
| The year to date Capital Expenditure amounts to                                               | R        | 4 327 913     |
| and the year to date budgeted Capital Expenditure amounted to                                 | R        | 7 400 000     |
| This reflects a deviation of                                                                  | <u> </u> | -42%          |
|                                                                                               | _        |               |
| Outstanding debtors is Standing At                                                            | _        | 23 276 219    |
| Creditors Paid during the month amounted to                                                   | R        | 15 904 583    |

# IN YEAR BUDGET STATEMENT TABLES

| EC142 Senqu - Table C1 Monthly Budget Stateme                     |           |                  |            |                |                 |                 |                 | M02 August   |                  |  |  |
|-------------------------------------------------------------------|-----------|------------------|------------|----------------|-----------------|-----------------|-----------------|--------------|------------------|--|--|
|                                                                   | 2012/13   |                  |            |                | Budget Ye       |                 | T               |              |                  |  |  |
| Description                                                       | Audited   | Original         | Adjusted   | Monthly        | YearTD          | YearTD          | YTD             | YTD          | Full Year        |  |  |
|                                                                   | Outcome   | Budget           | Budget     | actual         | actual          | budget          | variance        | variance     | Forecast         |  |  |
| R thousands                                                       |           |                  |            |                |                 |                 |                 | %            |                  |  |  |
| Financial Performance                                             |           | 4.040            |            | 007            | 0.540           | 0.050           | 0.400           | 4440/        | 4.040            |  |  |
| Property rates                                                    | _         | 4 612            | -          | 287            | 6 519           | 3 053           | 3 466           | 114%         | 4 612            |  |  |
| Service charges                                                   | _         | 21 721           | -          | 2 708          | 5 629           | 4 433           | 1 196           | 27%          | 21 721           |  |  |
| Investment revenue                                                | _         | 7 000<br>106 932 | -          | 719<br>1 754   | 1 402<br>42 943 | 1 167<br>43 257 | 236             | 20%<br>-1%   | 7 000<br>106 932 |  |  |
| Transfers recognised - operational                                | _         | 4 494            | _          | 419            | 42 943<br>810   | 43 237<br>749   | (314)           | -1%<br>8%    | 4 494            |  |  |
| Other own revenue  Total Revenue (excluding capital transfers and |           | 144 760          | _          | 5 887          | 57 303          | 52 658          | 4 646           | 35%          | 144 760          |  |  |
| contributions)                                                    | _         | 144 700          | _          | 3 001          | 31 303          | JZ 0J0          | 4 040           | 33%          | 144 / 00         |  |  |
| Employee costs                                                    | _         | 57 313           | _          | 3 259          | 6 537           | 9 152           | (2 615)         | -29%         | 57 313           |  |  |
| Remuneration of Councillors                                       | _         | 9 635            | _          | 759            | 1 520           | 1 606           | (86)            | -23 %<br>-5% | 9 635            |  |  |
| Depreciation & asset impairment                                   |           | 19 494           | _          | -              | 1 320           | 3 249           | (3 249)         | -100%        | 19 494           |  |  |
| Finance charges                                                   |           | 1 639            | _          | _              |                 | 85              | (85)            | -100%        | 1 639            |  |  |
| Materials and bulk purchases                                      | _         | 26 677           | _          | 2 580          | 5 094           | 4 446           | 648             | 15%          | 26 677           |  |  |
| Transfers and grants                                              | _         | 334              | _          | _              | -               | 56              | (56)            | -100%        | 334              |  |  |
| Other expenditure                                                 | _         | 42 373           | _          | 2 576          | 4 976           | 6 173           | (1 196)         | -19%         | 42 373           |  |  |
| Total Expenditure                                                 | _         | 157 465          | _          | 9 174          | 18 127          | 24 766          | (6 640)         | -27%         | 157 465          |  |  |
| Surplus/(Deficit)                                                 | _         | (12 705)         | _          | (3 287)        | 39 177          | 27 891          | 11 285          | 40%          | (12 705)         |  |  |
| Transfers recognised - capital                                    | _         | 30 355           | _          |                | 1 250           | 14 365          | (13 115)        | -91%         | 30 355           |  |  |
| Contributions & Contributed assets                                | _         | _                | _          | _              | _               | _               |                 |              | _                |  |  |
| Surplus/(Deficit) after capital transfers &                       | _         | 17 650           | -          | (3 287)        | 40 427          | 42 257          | (1 830)         |              | 17 650           |  |  |
| contributions                                                     |           |                  |            | , ,            |                 |                 | , ,             | -4%          |                  |  |  |
| Share of surplus/ (deficit) of associate                          | _         | _                | _          | _              | _               | _               | _               |              | _                |  |  |
| Surplus/ (Deficit) for the year                                   | _         | 17 650           | -          | (3 287)        | 40 427          | 42 257          | (1 830)         | -4%          | 17 650           |  |  |
|                                                                   |           |                  |            |                |                 |                 |                 |              |                  |  |  |
| Capital expenditure & funds sources                               |           |                  |            |                |                 |                 |                 |              |                  |  |  |
| Capital expenditure                                               | _         | 56 480           | -          | 2 574          | 4 328           | 7 400           | (3 072)         | -42%         | 56 480           |  |  |
| Capital transfers recognised                                      | _         | 30 355           | -          | 681            | 959             | 3 950           | (2 991)         | -76%         | 30 355           |  |  |
| Public contributions & donations                                  | _         | -                | -          | -              | -               | -               | _               |              | -                |  |  |
| Borrowing                                                         | _         | -                | -          | -              | -               | -               | _               |              | -                |  |  |
| Internally generated funds                                        | _         | 26 125           | -          | 1 893          | 3 369           | 3 450           | (81)            | -2%          | 26 125           |  |  |
| Total sources of capital funds                                    | -         | 56 480           | -          | 2 574          | 4 328           | 7 400           | (3 072)         | -42%         | 56 480           |  |  |
| Financial position                                                |           |                  |            |                |                 |                 |                 |              |                  |  |  |
| Total current assets                                              | _         | 103 083          | _          |                | 42 125          |                 |                 |              | 103 083          |  |  |
| Total non current assets                                          | _         | 273 561          | _          |                | _               |                 |                 |              | 273 561          |  |  |
| Total current liabilities                                         | _         | 17 536           | _          |                | 6 157           |                 |                 |              | 17 536           |  |  |
| Total non current liabilities                                     | _         | 31 884           | _          |                | (130)           |                 |                 |              | 31 884           |  |  |
| Community wealth/Equity                                           | _         | 327 224          | -          |                | 36 099          |                 |                 |              | 327 224          |  |  |
| Cash flows                                                        |           |                  |            |                |                 |                 |                 |              |                  |  |  |
| Net cash from (used) operating                                    | _         | 34 559           | _          | (3 662)        | 5 513           | 41 508          | (35 995)        | -87%         | 34 559           |  |  |
| Net cash from (used) investing                                    | _         | (56 480)         | _          | (3 327)        | 31 127          | (7 400)         | (38 527)        | 521%         | (56 480)         |  |  |
| Net cash from (used) financing                                    | _         | (856)            |            | _              | 25              | (101)           | (126)           | 125%         | (856)            |  |  |
| Cash/cash equivalents at the month/year end                       | _         | 78 846           | _          | _              | 36 665          | 135 630         | (98 965)        | -73%         | (22 777)         |  |  |
| •                                                                 |           |                  |            |                |                 |                 | ,               |              | , ,              |  |  |
| Debtors & creditors analysis                                      | 0-30 Days | 31-60 Days       | 61-90 Days | 91-120<br>Days | 121-150<br>Dys  | 151-180<br>Dys  | 181 Dys-1<br>Yr | Over 1Yr     | Total            |  |  |
| Debtors Age Analysis                                              |           |                  |            | Days           | 2y3             | - Jya           | - 11            |              |                  |  |  |
| Total By Revenue Source                                           | 1 506     | 1 448            | 686        | 1 349          | 875             | 720             | 3 398           | 12 366       | 22 349           |  |  |
| Creditors Age Analysis                                            |           |                  |            |                |                 | . = •           |                 |              |                  |  |  |
| Total Creditors                                                   | 15 905    | _                | _          | _              | _               | _               | _               | _            | 15 905           |  |  |
|                                                                   |           |                  |            |                |                 |                 |                 |              |                  |  |  |