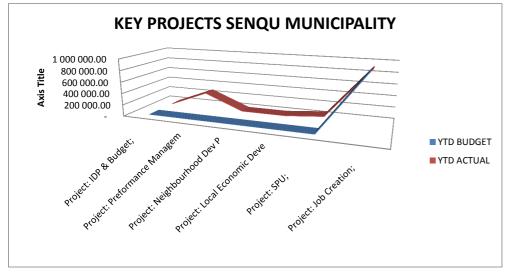

Currently Senqu Local Municipality is meeting the targets set in its SDBIP and should deviations occur it is discussed with Department Heads to take corrective action in a timely manner.

The Progress in implementing the municipalities SDBIP can be seen from the graphs below.