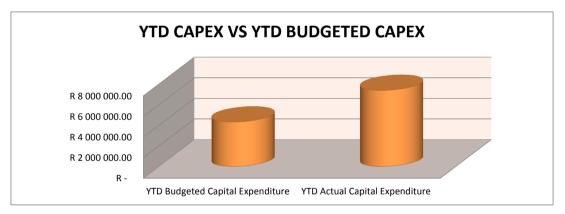

# 1.1 Table C1: Monthly Budget Statement Summary

| Financial Month End                                                                           |          | M02 August    |
|-----------------------------------------------------------------------------------------------|----------|---------------|
| Adjusted Budgeted Operating Revenue Amounted To                                               | R        | -             |
| For the Financial month end , total revenue amounted to                                       | R        | 5 887 320     |
| The year to date revenue amounts to                                                           | R        | 57 303 413    |
| and the year to date budgeted revenue amounted to                                             | R        | 52 657 573    |
| This reflects a deviation from Budgeted Revenue of                                            |          | 9%            |
|                                                                                               |          |               |
| Adjusted Budgeted Operating expenditure amounted to                                           | R        | -             |
| For the Financial month end , total Operational Expenditure amounted to                       | R        | 9 174 090     |
| The year to date Operational Expenditure amounts to                                           | R        | 18 126 760    |
| and the year to date budgeted Operational Expenditure amounted to                             | R        | 24 766 281    |
| This reflects a deviation of                                                                  |          | -27%          |
|                                                                                               |          |               |
| aking the above into consideration the net operating deficit/surplus for the year amounted to |          | 40 426 653    |
| Whilst the cash and cash equivalents for the year stands at                                   |          | 33 330 057.27 |
|                                                                                               |          |               |
| Adjusted Budgeted Capital expenditure amounted to                                             |          | -             |
| For the Financial month end , total Capital Expenditure amounted to                           | _        | 2 573 719     |
| The year to date Capital Expenditure amounts to                                               | R        | 4 327 913     |
| and the year to date budgeted Capital Expenditure amounted to                                 | R        | 7 400 000     |
| This reflects a deviation of                                                                  | <u> </u> | -42%          |
|                                                                                               | _        |               |
| Outstanding debtors is Standing At                                                            | _        | 23 276 219    |
| Creditors Paid during the month amounted to                                                   | R        | 15 904 583    |

| 1.2                                                                                |   |            |
|------------------------------------------------------------------------------------|---|------------|
| MUNICIPAL INFRASTRUCTURE GRANT (Excluding VAT)                                     |   |            |
| Financial Month End                                                                |   | M02 August |
| During the Financial month capital expenditure to the amount of                    | R | 680 678    |
| were realised from the MIG capital grant.                                          |   |            |
| In terms of the national financial year, the year to date expenditure amounts to   | R | 958 784    |
| which is                                                                           |   | 3.16%      |
| of the total Capital MIG Adjusted Allocation of                                    | R | 30 355 350 |
|                                                                                    |   |            |
| The YTD Actual Expenditure compared to the YTD Budgeted Expenditure is standing at |   | 24%        |
|                                                                                    |   |            |