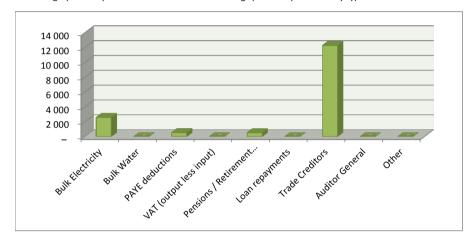

# 1.1 Table C1: Monthly Budget Statement Summary

| Financial Month End                                                                           |          | M02 August    |
|-----------------------------------------------------------------------------------------------|----------|---------------|
| Adjusted Budgeted Operating Revenue Amounted To                                               | R        | -             |
| For the Financial month end , total revenue amounted to                                       | R        | 5 887 320     |
| The year to date revenue amounts to                                                           | R        | 57 303 413    |
| and the year to date budgeted revenue amounted to                                             | R        | 52 657 573    |
| This reflects a deviation from Budgeted Revenue of                                            |          | 9%            |
|                                                                                               |          |               |
| Adjusted Budgeted Operating expenditure amounted to                                           | R        | -             |
| For the Financial month end , total Operational Expenditure amounted to                       | R        | 9 174 090     |
| The year to date Operational Expenditure amounts to                                           | R        | 18 126 760    |
| and the year to date budgeted Operational Expenditure amounted to                             | R        | 24 766 281    |
| This reflects a deviation of                                                                  |          | -27%          |
|                                                                                               |          |               |
| aking the above into consideration the net operating deficit/surplus for the year amounted to |          | 40 426 653    |
| Whilst the cash and cash equivalents for the year stands at                                   |          | 33 330 057.27 |
|                                                                                               |          |               |
| Adjusted Budgeted Capital expenditure amounted to                                             |          | -             |
| For the Financial month end , total Capital Expenditure amounted to                           | _        | 2 573 719     |
| The year to date Capital Expenditure amounts to                                               | R        | 4 327 913     |
| and the year to date budgeted Capital Expenditure amounted to                                 | R        | 7 400 000     |
| This reflects a deviation of                                                                  | <u> </u> | -42%          |
|                                                                                               | _        |               |
| Outstanding debtors is Standing At                                                            | _        | 23 276 219    |
| Creditors Paid during the month amounted to                                                   | R        | 15 904 583    |