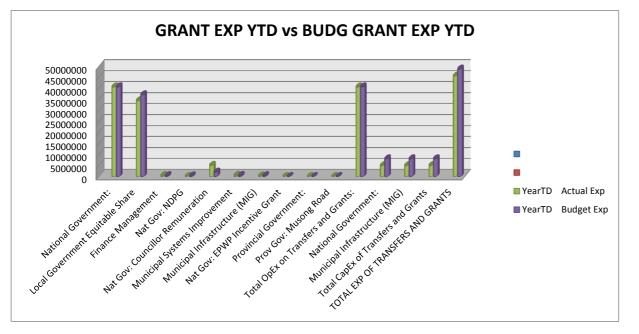

# EXECUTIVE SUMMARY

| 1.1                                                                                           |   |               |
|-----------------------------------------------------------------------------------------------|---|---------------|
| Table C1: Monthly Budget Statement Summary                                                    |   |               |
| Financial Month End                                                                           | м | 03 September  |
| Adjusted Budgeted Operating Revenue Amounted To                                               | R | -             |
| For the Financial month end , total revenue amounted to                                       |   | 3 249 836     |
| The year to date revenue amounts to                                                           | R | 60 553 249    |
| and the year to date budgeted revenue amounted to                                             | R | 56 823 955    |
| This reflects a deviation from Budgeted Revenue of                                            |   | 7%            |
|                                                                                               |   |               |
| Adjusted Budgeted Operating expenditure amounted to                                           | R | -             |
| For the Financial month end , total Operational Expenditure amounted to                       | R | 11 272 652    |
| The year to date Operational Expenditure amounts to                                           | R | 29 399 412    |
| and the year to date budgeted Operational Expenditure amounted to                             | R | 38 551 463    |
| This reflects a deviation of                                                                  |   | -24%          |
|                                                                                               |   |               |
| aking the above into consideration the net operating deficit/surplus for the year amounted to |   | 32 403 837    |
| Whilst the cash and cash equivalents for the year stands at                                   |   | 24 398 036.65 |
|                                                                                               |   |               |
| Adjusted Budgeted Capital expenditure amounted to                                             | R | -             |
| For the Financial month end , total Capital Expenditure amounted to                           |   | 3 382 692     |
| The year to date Capital Expenditure amounts to                                               | R | 7 710 606     |
| and the year to date budgeted Capital Expenditure amounted to                                 | R | 13 166 667    |
| This reflects a deviation of                                                                  |   | -41%          |
|                                                                                               |   |               |
| Outstanding debtors is Standing At                                                            |   | 22 390 899    |
| Creditors Paid during the month amounted to                                                   | R | 25 700 814    |
|                                                                                               |   |               |

1. Executive Summary

| 1.2<br>MUNICIPAL INFRASTRUCTURE GRANT (Excluding VAT)                              |    |             |
|------------------------------------------------------------------------------------|----|-------------|
| Financial Month End                                                                | M0 | 3 September |
| During the Financial month capital expenditure to the amount of                    | R  | 2 429 311   |
| were realised from the MIG capital grant.                                          |    |             |
| In terms of the national financial year, the year to date expenditure amounts to   | R  | 5 042 620   |
| which is                                                                           |    | 16.61%      |
| of the total Capital MIG Adjusted Allocation of                                    | R  | 30 355 350  |
| The YTD Actual Expenditure compared to the YTD Budgeted Expenditure is standing at |    | 62%         |