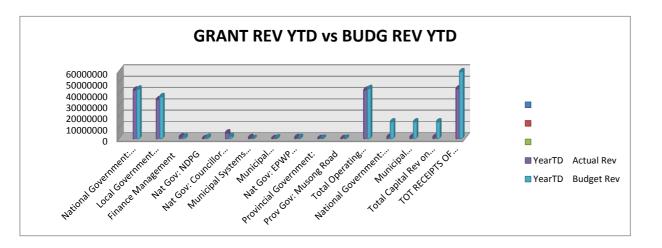

# EXECUTIVE SUMMARY

| 1.1                                                                                           |   |               |
|-----------------------------------------------------------------------------------------------|---|---------------|
| Table C1: Monthly Budget Statement Summary                                                    |   |               |
| Financial Month End                                                                           | м | 03 September  |
| Adjusted Budgeted Operating Revenue Amounted To                                               | R | -             |
| For the Financial month end , total revenue amounted to                                       |   | 3 249 836     |
| The year to date revenue amounts to                                                           | R | 60 553 249    |
| and the year to date budgeted revenue amounted to                                             | R | 56 823 955    |
| This reflects a deviation from Budgeted Revenue of                                            |   | 7%            |
|                                                                                               |   |               |
| Adjusted Budgeted Operating expenditure amounted to                                           | R | -             |
| For the Financial month end , total Operational Expenditure amounted to                       | R | 11 272 652    |
| The year to date Operational Expenditure amounts to                                           | R | 29 399 412    |
| and the year to date budgeted Operational Expenditure amounted to                             | R | 38 551 463    |
| This reflects a deviation of                                                                  |   | -24%          |
|                                                                                               |   |               |
| aking the above into consideration the net operating deficit/surplus for the year amounted to |   | 32 403 837    |
| Whilst the cash and cash equivalents for the year stands at                                   |   | 24 398 036.65 |
|                                                                                               |   |               |
| Adjusted Budgeted Capital expenditure amounted to                                             | R | -             |
| For the Financial month end , total Capital Expenditure amounted to                           |   | 3 382 692     |
| The year to date Capital Expenditure amounts to                                               | R | 7 710 606     |
| and the year to date budgeted Capital Expenditure amounted to                                 | R | 13 166 667    |
| This reflects a deviation of                                                                  |   | -41%          |
|                                                                                               |   |               |
| Outstanding debtors is Standing At                                                            |   | 22 390 899    |
| Creditors Paid during the month amounted to                                                   | R | 25 700 814    |
|                                                                                               |   |               |

1. Executive Summary

| 1.2<br>MUNICIPAL INFRASTRUCTURE GRANT (Excluding VAT)                              |    |             |
|------------------------------------------------------------------------------------|----|-------------|
| Financial Month End                                                                | M0 | 3 September |
| During the Financial month capital expenditure to the amount of                    | R  | 2 429 311   |
| were realised from the MIG capital grant.                                          |    |             |
| In terms of the national financial year, the year to date expenditure amounts to   | R  | 5 042 620   |
| which is                                                                           |    | 16.61%      |
| of the total Capital MIG Adjusted Allocation of                                    | R  | 30 355 350  |
| The YTD Actual Expenditure compared to the YTD Budgeted Expenditure is standing at |    | 62%         |