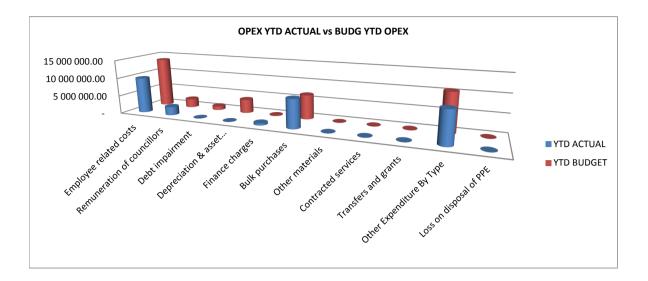

# EXECUTIVE SUMMARY

| 1.1                                                                                           |   |               |
|-----------------------------------------------------------------------------------------------|---|---------------|
| Table C1: Monthly Budget Statement Summary                                                    |   |               |
| Financial Month End                                                                           | м | 03 September  |
| Adjusted Budgeted Operating Revenue Amounted To                                               | R | -             |
| For the Financial month end , total revenue amounted to                                       |   | 3 249 836     |
| The year to date revenue amounts to                                                           | R | 60 553 249    |
| and the year to date budgeted revenue amounted to                                             | R | 56 823 955    |
| This reflects a deviation from Budgeted Revenue of                                            |   | 7%            |
|                                                                                               |   |               |
| Adjusted Budgeted Operating expenditure amounted to                                           | R | -             |
| For the Financial month end , total Operational Expenditure amounted to                       | R | 11 272 652    |
| The year to date Operational Expenditure amounts to                                           | R | 29 399 412    |
| and the year to date budgeted Operational Expenditure amounted to                             | R | 38 551 463    |
| This reflects a deviation of                                                                  |   | -24%          |
|                                                                                               |   |               |
| aking the above into consideration the net operating deficit/surplus for the year amounted to |   | 32 403 837    |
| Whilst the cash and cash equivalents for the year stands at                                   |   | 24 398 036.65 |
|                                                                                               |   |               |
| Adjusted Budgeted Capital expenditure amounted to                                             | R | -             |
| For the Financial month end , total Capital Expenditure amounted to                           |   | 3 382 692     |
| The year to date Capital Expenditure amounts to                                               | R | 7 710 606     |
| and the year to date budgeted Capital Expenditure amounted to                                 | R | 13 166 667    |
| This reflects a deviation of                                                                  |   | -41%          |
|                                                                                               |   |               |
| Outstanding debtors is Standing At                                                            |   | 22 390 899    |
| Creditors Paid during the month amounted to                                                   | R | 25 700 814    |
|                                                                                               |   |               |