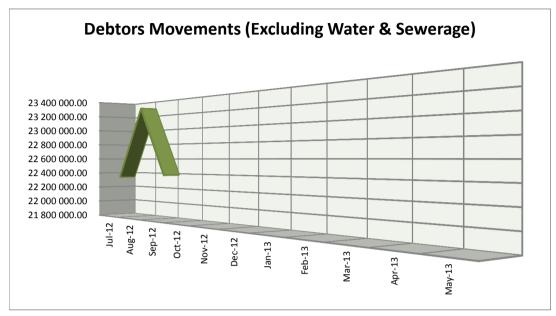

# EXECUTIVE SUMMARY

| 1.1                                                                                           |   |               |
|-----------------------------------------------------------------------------------------------|---|---------------|
| Table C1: Monthly Budget Statement Summary                                                    |   |               |
| Financial Month End                                                                           | м | 03 September  |
| Adjusted Budgeted Operating Revenue Amounted To                                               | R | -             |
| For the Financial month end , total revenue amounted to                                       |   | 3 249 836     |
| The year to date revenue amounts to                                                           | R | 60 553 249    |
| and the year to date budgeted revenue amounted to                                             | R | 56 823 955    |
| This reflects a deviation from Budgeted Revenue of                                            |   | 7%            |
|                                                                                               |   |               |
| Adjusted Budgeted Operating expenditure amounted to                                           | R | -             |
| For the Financial month end , total Operational Expenditure amounted to                       | R | 11 272 652    |
| The year to date Operational Expenditure amounts to                                           | R | 29 399 412    |
| and the year to date budgeted Operational Expenditure amounted to                             | R | 38 551 463    |
| This reflects a deviation of                                                                  |   | -24%          |
|                                                                                               |   |               |
| aking the above into consideration the net operating deficit/surplus for the year amounted to |   | 32 403 837    |
| Whilst the cash and cash equivalents for the year stands at                                   |   | 24 398 036.65 |
|                                                                                               |   |               |
| Adjusted Budgeted Capital expenditure amounted to                                             | R | -             |
| For the Financial month end , total Capital Expenditure amounted to                           |   | 3 382 692     |
| The year to date Capital Expenditure amounts to                                               | R | 7 710 606     |
| and the year to date budgeted Capital Expenditure amounted to                                 | R | 13 166 667    |
| This reflects a deviation of                                                                  |   | -41%          |
|                                                                                               |   |               |
| Outstanding debtors is Standing At                                                            |   | 22 390 899    |
| Creditors Paid during the month amounted to                                                   | R | 25 700 814    |
|                                                                                               |   |               |