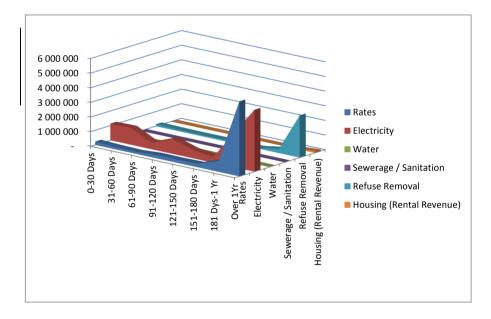

Currently Senqu Local Municipality is meeting the targets set in its SDBIP and should deviations occur it is discussed with Department Heads to take corrective action in a timely manner.

The Progress in implementing the municipalities SDBIP can be seen from the graphs below.

# EXECUTIVE SUMMARY

| 1.1                                                                                           |   |               |
|-----------------------------------------------------------------------------------------------|---|---------------|
| Table C1: Monthly Budget Statement Summary                                                    |   |               |
| Financial Month End                                                                           | м | 03 September  |
| Adjusted Budgeted Operating Revenue Amounted To                                               | R | -             |
| For the Financial month end , total revenue amounted to                                       |   | 3 249 836     |
| The year to date revenue amounts to                                                           | R | 60 553 249    |
| and the year to date budgeted revenue amounted to                                             | R | 56 823 955    |
| This reflects a deviation from Budgeted Revenue of                                            |   | 7%            |
|                                                                                               |   |               |
| Adjusted Budgeted Operating expenditure amounted to                                           | R | -             |
| For the Financial month end , total Operational Expenditure amounted to                       | R | 11 272 652    |
| The year to date Operational Expenditure amounts to                                           | R | 29 399 412    |
| and the year to date budgeted Operational Expenditure amounted to                             | R | 38 551 463    |
| This reflects a deviation of                                                                  |   | -24%          |
|                                                                                               |   |               |
| aking the above into consideration the net operating deficit/surplus for the year amounted to |   | 32 403 837    |
| Whilst the cash and cash equivalents for the year stands at                                   |   | 24 398 036.65 |
|                                                                                               |   |               |
| Adjusted Budgeted Capital expenditure amounted to                                             | R | -             |
| For the Financial month end , total Capital Expenditure amounted to                           |   | 3 382 692     |
| The year to date Capital Expenditure amounts to                                               | R | 7 710 606     |
| and the year to date budgeted Capital Expenditure amounted to                                 | R | 13 166 667    |
| This reflects a deviation of                                                                  |   | -41%          |
|                                                                                               |   |               |
| Outstanding debtors is Standing At                                                            |   | 22 390 899    |
| Creditors Paid during the month amounted to                                                   | R | 25 700 814    |
|                                                                                               |   |               |