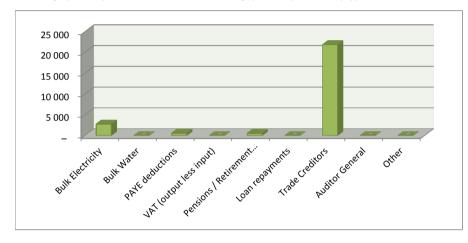

Currently Senqu Local Municipality is meeting the targets set in its SDBIP and should deviations occur it is discussed with Department Heads to take corrective action in a timely manner.

The Progress in implementing the municipalities SDBIP can be seen from the graphs below.

# EXECUTIVE SUMMARY

| 1.1                                                                                           |   |               |
|-----------------------------------------------------------------------------------------------|---|---------------|
| Table C1: Monthly Budget Statement Summary                                                    |   |               |
| Financial Month End                                                                           | м | 03 September  |
| Adjusted Budgeted Operating Revenue Amounted To                                               | R | -             |
| For the Financial month end , total revenue amounted to                                       |   | 3 249 836     |
| The year to date revenue amounts to                                                           | R | 60 553 249    |
| and the year to date budgeted revenue amounted to                                             | R | 56 823 955    |
| This reflects a deviation from Budgeted Revenue of                                            |   | 7%            |
|                                                                                               |   |               |
| Adjusted Budgeted Operating expenditure amounted to                                           | R | -             |
| For the Financial month end , total Operational Expenditure amounted to                       | R | 11 272 652    |
| The year to date Operational Expenditure amounts to                                           | R | 29 399 412    |
| and the year to date budgeted Operational Expenditure amounted to                             | R | 38 551 463    |
| This reflects a deviation of                                                                  |   | -24%          |
|                                                                                               |   |               |
| aking the above into consideration the net operating deficit/surplus for the year amounted to |   | 32 403 837    |
| Whilst the cash and cash equivalents for the year stands at                                   |   | 24 398 036.65 |
|                                                                                               |   |               |
| Adjusted Budgeted Capital expenditure amounted to                                             | R | -             |
| For the Financial month end , total Capital Expenditure amounted to                           |   | 3 382 692     |
| The year to date Capital Expenditure amounts to                                               | R | 7 710 606     |
| and the year to date budgeted Capital Expenditure amounted to                                 | R | 13 166 667    |
| This reflects a deviation of                                                                  |   | -41%          |
|                                                                                               |   |               |
| Outstanding debtors is Standing At                                                            |   | 22 390 899    |
| Creditors Paid during the month amounted to                                                   | R | 25 700 814    |
|                                                                                               |   |               |