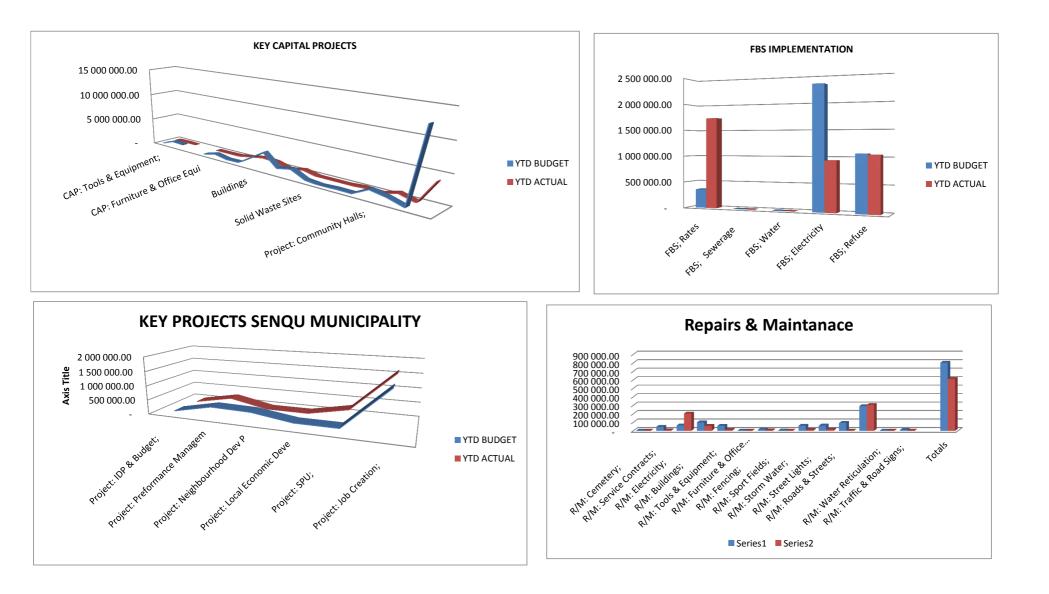

Currently Senqu Local Municipality is meeting the targets set in its SDBIP and should deviations occur it is discussed with Department Heads to take corrective action in a timely manner.

The Progress in implementing the municipalities SDBIP can be seen from the graphs below.