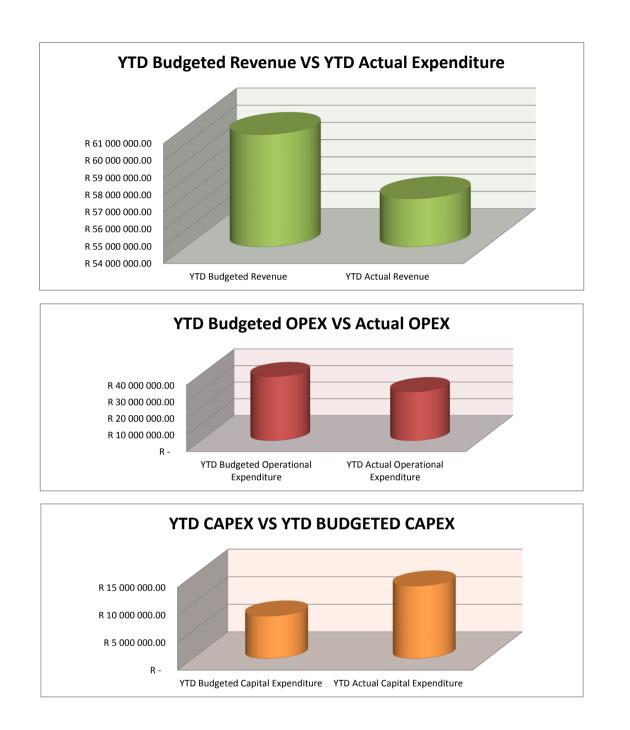

# EXECUTIVE SUMMARY

| 1.1                                                                                           |   |               |
|-----------------------------------------------------------------------------------------------|---|---------------|
| Table C1: Monthly Budget Statement Summary                                                    |   |               |
| Financial Month End                                                                           | м | 03 September  |
| Adjusted Budgeted Operating Revenue Amounted To                                               | R | -             |
| For the Financial month end , total revenue amounted to                                       |   | 3 249 836     |
| The year to date revenue amounts to                                                           | R | 60 553 249    |
| and the year to date budgeted revenue amounted to                                             | R | 56 823 955    |
| This reflects a deviation from Budgeted Revenue of                                            |   | 7%            |
|                                                                                               |   |               |
| Adjusted Budgeted Operating expenditure amounted to                                           | R | -             |
| For the Financial month end , total Operational Expenditure amounted to                       | R | 11 272 652    |
| The year to date Operational Expenditure amounts to                                           | R | 29 399 412    |
| and the year to date budgeted Operational Expenditure amounted to                             | R | 38 551 463    |
| This reflects a deviation of                                                                  |   | -24%          |
|                                                                                               |   |               |
| aking the above into consideration the net operating deficit/surplus for the year amounted to |   | 32 403 837    |
| Whilst the cash and cash equivalents for the year stands at                                   |   | 24 398 036.65 |
|                                                                                               |   |               |
| Adjusted Budgeted Capital expenditure amounted to                                             | R | -             |
| For the Financial month end , total Capital Expenditure amounted to                           |   | 3 382 692     |
| The year to date Capital Expenditure amounts to                                               | R | 7 710 606     |
| and the year to date budgeted Capital Expenditure amounted to                                 | R | 13 166 667    |
| This reflects a deviation of                                                                  |   | -41%          |
|                                                                                               |   |               |
| Outstanding debtors is Standing At                                                            |   | 22 390 899    |
| Creditors Paid during the month amounted to                                                   | R | 25 700 814    |
|                                                                                               |   |               |