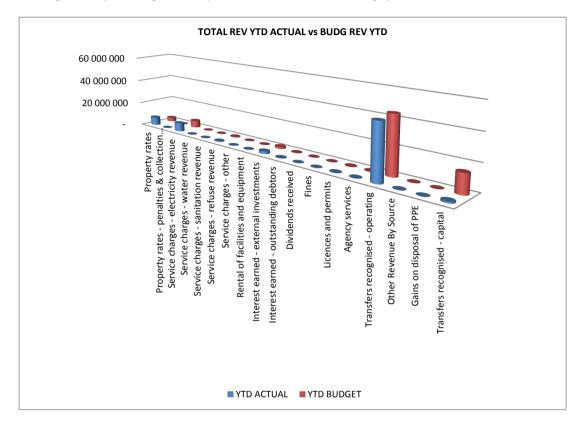

# EXECUTIVE SUMMARY

| 1.1                                                                                           |   |               |
|-----------------------------------------------------------------------------------------------|---|---------------|
| Table C1: Monthly Budget Statement Summary                                                    |   |               |
| Financial Month End                                                                           | м | 03 September  |
| Adjusted Budgeted Operating Revenue Amounted To                                               | R | -             |
| For the Financial month end , total revenue amounted to                                       |   | 3 249 836     |
| The year to date revenue amounts to                                                           | R | 60 553 249    |
| and the year to date budgeted revenue amounted to                                             | R | 56 823 955    |
| This reflects a deviation from Budgeted Revenue of                                            |   | 7%            |
|                                                                                               |   |               |
| Adjusted Budgeted Operating expenditure amounted to                                           | R | -             |
| For the Financial month end , total Operational Expenditure amounted to                       | R | 11 272 652    |
| The year to date Operational Expenditure amounts to                                           | R | 29 399 412    |
| and the year to date budgeted Operational Expenditure amounted to                             | R | 38 551 463    |
| This reflects a deviation of                                                                  |   | -24%          |
|                                                                                               |   |               |
| aking the above into consideration the net operating deficit/surplus for the year amounted to |   | 32 403 837    |
| Whilst the cash and cash equivalents for the year stands at                                   |   | 24 398 036.65 |
|                                                                                               |   |               |
| Adjusted Budgeted Capital expenditure amounted to                                             | R | -             |
| For the Financial month end , total Capital Expenditure amounted to                           |   | 3 382 692     |
| The year to date Capital Expenditure amounts to                                               | R | 7 710 606     |
| and the year to date budgeted Capital Expenditure amounted to                                 | R | 13 166 667    |
| This reflects a deviation of                                                                  |   | -41%          |
|                                                                                               |   |               |
| Outstanding debtors is Standing At                                                            |   | 22 390 899    |
| Creditors Paid during the month amounted to                                                   | R | 25 700 814    |
|                                                                                               |   |               |