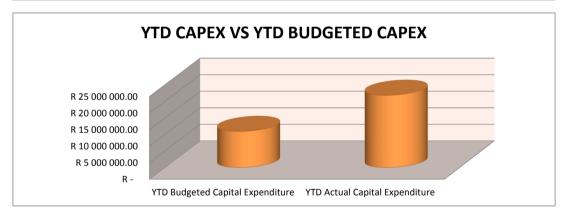

## 1.1 Table C1: Monthly Budget Statement Summary

| Financial Month End                                                                           | ı | M04 October   |
|-----------------------------------------------------------------------------------------------|---|---------------|
| Adjusted Budgeted Operating Revenue Amounted To                                               | R | -             |
| For the Financial month end , total revenue amounted to                                       | R | 5 047 962     |
| The year to date revenue amounts to                                                           | R | 65 601 211    |
| and the year to date budgeted revenue amounted to                                             | R | 62 407 773    |
| This reflects a deviation from Budgeted Revenue of                                            |   | 5%            |
|                                                                                               |   |               |
| Adjusted Budgeted Operating expenditure amounted to                                           | R | -             |
| For the Financial month end , total Operational Expenditure amounted to                       | R | 8 971 817     |
| The year to date Operational Expenditure amounts to                                           | R | 38 371 230    |
| and the year to date budgeted Operational Expenditure amounted to                             | R | 50 759 995    |
| This reflects a deviation of                                                                  |   | -24%          |
|                                                                                               |   |               |
| aking the above into consideration the net operating deficit/surplus for the year amounted to | R | 28 479 981    |
| Whilst the cash and cash equivalents for the year stands at                                   |   | 29 944 599.43 |
|                                                                                               |   |               |
| Adjusted Budgeted Capital expenditure amounted to                                             | R | -             |
| For the Financial month end , total Capital Expenditure amounted to                           | R | 3 967 711     |
| The year to date Capital Expenditure amounts to                                               | R | 10 931 150    |
| and the year to date budgeted Capital Expenditure amounted to                                 | R | 21 859 333    |
| This reflects a deviation of                                                                  |   | -50%          |
|                                                                                               |   |               |
| Outstanding debtors is Standing At                                                            | R | 22 795 138    |
| Creditors Paid during the month amounted to                                                   | R | 20 252 261    |

## IN YEAR BUDGET STATEMENT TABLES

M04 October

EC142 Senqu - Table C1 Monthly Budget Statement Summary -

| EC142 Sendu - Table C1 Monthly Budget Stateme  | 2012/13   |            |            |                | Budget Ye      | or 2012/11     |                   |          |           |
|------------------------------------------------|-----------|------------|------------|----------------|----------------|----------------|-------------------|----------|-----------|
| Description                                    | Audited   | Original   | Adjusted   | Monthly        | YearTD         | YearTD         | YTD               | YTD      | Full Year |
| Description                                    | Outcome   | Budget     | Budget     | actual         | actual         | budget         | variance          | variance | Forecast  |
| R thousands                                    | Outcome   | Duuget     | Duaget     | actual         | actuai         | buuget         | variance          | %        | lolecast  |
| Financial Performance                          |           |            |            |                |                |                |                   | 70       |           |
| Property rates                                 | _         | 4 612      | _          | 280            | 7 044          | 3 364          | 3 680             | 109%     | 4 612     |
| Service charges                                | _         | 21 721     | _          | 2 117          | 9 739          | 8 215          | 1 523             | 19%      | 21 721    |
| Investment revenue                             | _         | 7 000      | _          | 709            | 2 812          | 2 333          | 479               | 21%      | 7 000     |
| Transfers recognised - operational             | _         | 106 932    | _          | 1 523          | 44 466         | 46 996         | (2 530)           | -5%      | 106 932   |
| Other own revenue                              | _         | 4 494      | _          | 420            | 1 540          | 1 498          | ` 42 <sup>°</sup> | 3%       | 4 494     |
| Total Revenue (excluding capital transfers and | _         | 144 760    | _          | 5 048          | 65 601         | 62 408         | 3 193             | 35%      | 144 760   |
| contributions)                                 |           |            |            |                |                |                |                   |          |           |
| Employee costs                                 | _         | 57 313     | _          | 3 341          | 13 177         | 18 304         | (5 126)           | -28%     | 57 313    |
| Remuneration of Councillors                    | _         | 9 635      | _          | 779            | 3 114          | 3 212          | (97)              | -3%      | 9 635     |
| Depreciation & asset impairment                | _         | 19 494     | _          | _              | _              | 6 498          | (6 498)           | -100%    | 19 494    |
| Finance charges                                | _         | 1 639      | _          | _              | 557            | 170            | 387               | 228%     | 1 639     |
| Materials and bulk purchases                   | _         | 26 677     | _          | 1 286          | 9 153          | 8 892          | 261               | 3%       | 26 677    |
| Transfers and grants                           | _         | 334        | _          | 31             | 31             | 111            | (80)              | -72%     | 334       |
| Other expenditure                              | _         | 42 373     | _          | 3 536          | 12 338         | 13 573         | (1 235)           | -9%      | 42 373    |
| Total Expenditure                              | _         | 157 465    | _          | 8 972          | 38 371         | 50 760         | (12 389)          | -24%     | 157 465   |
| Surplus/(Deficit)                              | _         | (12 705)   |            | (3 924)        | 27 230         | 11 648         | 15 582            | 134%     | (12 705)  |
| Transfers recognised - capital                 | _         | 30 355     | _          | (0 024)        | 1 250          | 14 869         | (13 619)          | -92%     | 30 355    |
| Contributions & Contributed assets             | _         | - 00 000   | _          |                | 1 2 3 0        | 14 000         | (10 010)          | -JZ /0   | -         |
| Surplus/(Deficit) after capital transfers &    | _         | 17 650     | _          | (3 924)        | 28 480         | 26 517         | 1 963             |          | 17 650    |
| contributions                                  | _         | 17 000     | _          | (3 324)        | 20 400         | 20 317         | 1 303             | 7%       | 17 030    |
| Share of surplus/ (deficit) of associate       | _         |            | _          |                |                |                |                   | 1 /0     |           |
| Surplus/ (Deficit) for the year                |           | 17 650     |            | (3 924)        | 28 480         | 26 517         | 1 963             | 7%       | 17 650    |
| Surplus/ (Delicit) for the year                | _         | 17 030     | _          | (3 924)        | 20 400         | 20 317         | 1 303             | 1 /0     | 17 030    |
| Capital expenditure & funds sources            |           |            |            |                |                |                |                   |          |           |
| Capital expenditure                            | _         | 56 480     | _          | 3 968          | 10 931         | 21 859         | (10 928)          | -50%     | 56 480    |
| Capital transfers recognised                   | _         | 30 355     | _          | 3 963          | 9 861          | 12 750         | (2 889)           | -23%     | 30 355    |
| Public contributions & donations               | _         | _          | _          | _              | _              | -              | (= 555)           | 20,0     | _         |
| Borrowing                                      | _         | _          | _          | _              | _              | _              | _                 |          | _         |
| Internally generated funds                     | _         | 26 125     | _          | 4              | 1 070          | 9 109          | (8 039)           | -88%     | 26 125    |
| Total sources of capital funds                 | _         | 56 480     | _          | 3 968          | 10 931         | 21 859         | (10 928)          | -50%     | 56 480    |
| -                                              |           |            |            |                |                |                |                   |          |           |
| <u>Financial position</u>                      |           |            |            |                |                |                |                   |          |           |
| Total current assets                           | _         | 103 083    | -          |                | 37 250         |                |                   |          | 103 083   |
| Total non current assets                       | _         | 273 561    | -          |                | (2)            |                |                   |          | 273 561   |
| Total current liabilities                      | _         | 17 536     | -          |                | 19 827         |                |                   |          | 17 536    |
| Total non current liabilities                  | _         | 31 884     | -          |                | (173)          |                |                   |          | 31 884    |
| Community wealth/Equity                        | -         | 327 224    | -          |                | 17 594         |                |                   |          | 327 224   |
| Cash flows                                     |           |            |            |                |                |                |                   |          |           |
| Net cash from (used) operating                 | _         | 34 559     | _          | 16 188         | 24 464         | 25 019         | (556)             | -2%      | 34 559    |
| Net cash from (used) investing                 | _         | (56 480)   |            | (13 259)       | 8 860          | (21 859)       | (30 719)          | 141%     | (56 480)  |
| Net cash from (used) financing                 | _         | (856)      |            | (13 233)       | 82             | (21 039)       | (182)             | 182%     | (856)     |
| Cash/cash equivalents at the month/year end    | _         | 78 846     |            | _              | 33 405         | 104 683        | (71 278)          | -68%     | (22 777)  |
| Cash/Cash equivalents at the month/year end    | _         | 70 040     | -          | -              | 33 403         | 104 003        | (11210)           | -00 /0   | (22 111)  |
| Debtors & creditors analysis                   | 0-30 Days | 31-60 Days | 61-90 Days | 91-120<br>Days | 121-150<br>Dys | 151-180<br>Dys | 181 Dys-1<br>Yr   | Over 1Yr | Total     |
| Debtors Age Analysis                           |           |            |            | Days           | Dys            | Dys            | - 11              |          |           |
| Total By Revenue Source                        | 1 506     | 1 448      | 686        | 1 349          | 875            | 720            | 3 398             | 12 366   | 22 349    |
| Creditors Age Analysis                         | . 550     |            |            |                | 0.5            | . 20           | 3 000             | .2 000   | 010       |
| Total Creditors                                | 20 402    | _          | _          | _              | _              | _              | _                 | _        | 20 402    |
|                                                | 20 102    |            |            |                |                |                |                   |          | -U -10L   |