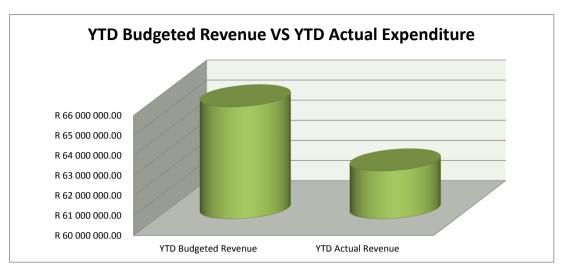

## 1.1 Table C1: Monthly Budget Statement Summary

| Financial Month End                                                                           | ı | M04 October   |
|-----------------------------------------------------------------------------------------------|---|---------------|
| Adjusted Budgeted Operating Revenue Amounted To                                               | R | -             |
| For the Financial month end , total revenue amounted to                                       | R | 5 047 962     |
| The year to date revenue amounts to                                                           | R | 65 601 211    |
| and the year to date budgeted revenue amounted to                                             | R | 62 407 773    |
| This reflects a deviation from Budgeted Revenue of                                            |   | 5%            |
|                                                                                               |   |               |
| Adjusted Budgeted Operating expenditure amounted to                                           | R | -             |
| For the Financial month end , total Operational Expenditure amounted to                       | R | 8 971 817     |
| The year to date Operational Expenditure amounts to                                           | R | 38 371 230    |
| and the year to date budgeted Operational Expenditure amounted to                             | R | 50 759 995    |
| This reflects a deviation of                                                                  |   | -24%          |
|                                                                                               |   |               |
| aking the above into consideration the net operating deficit/surplus for the year amounted to | R | 28 479 981    |
| Whilst the cash and cash equivalents for the year stands at                                   |   | 29 944 599.43 |
|                                                                                               |   |               |
| Adjusted Budgeted Capital expenditure amounted to                                             | R | -             |
| For the Financial month end , total Capital Expenditure amounted to                           | R | 3 967 711     |
| The year to date Capital Expenditure amounts to                                               | R | 10 931 150    |
| and the year to date budgeted Capital Expenditure amounted to                                 | R | 21 859 333    |
| This reflects a deviation of                                                                  |   | -50%          |
|                                                                                               |   |               |
| Outstanding debtors is Standing At                                                            | R | 22 795 138    |
| Creditors Paid during the month amounted to                                                   | R | 20 252 261    |