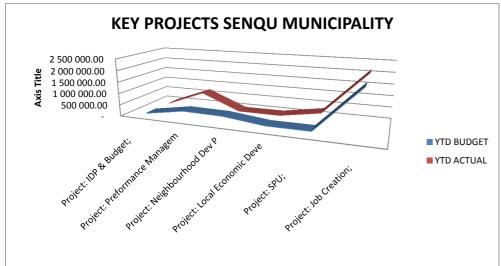

Currently Senqu Local Municipality is meeting the targets set in its SDBIP and should deviations occur it is discussed with Department Heads to take corrective action in a timely manner.

The Progress in implementing the municipalities SDBIP can be seen from the graphs below.