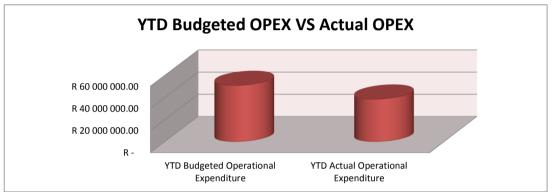

## 1.1 Table C1: Monthly Budget Statement Summary

| Financial Month End                                                                           | ı | M04 October   |
|-----------------------------------------------------------------------------------------------|---|---------------|
| Adjusted Budgeted Operating Revenue Amounted To                                               | R | -             |
| For the Financial month end , total revenue amounted to                                       | R | 5 047 962     |
| The year to date revenue amounts to                                                           | R | 65 601 211    |
| and the year to date budgeted revenue amounted to                                             | R | 62 407 773    |
| This reflects a deviation from Budgeted Revenue of                                            |   | 5%            |
|                                                                                               |   |               |
| Adjusted Budgeted Operating expenditure amounted to                                           | R | -             |
| For the Financial month end , total Operational Expenditure amounted to                       | R | 8 971 817     |
| The year to date Operational Expenditure amounts to                                           | R | 38 371 230    |
| and the year to date budgeted Operational Expenditure amounted to                             | R | 50 759 995    |
| This reflects a deviation of                                                                  |   | -24%          |
|                                                                                               |   |               |
| aking the above into consideration the net operating deficit/surplus for the year amounted to | R | 28 479 981    |
| Whilst the cash and cash equivalents for the year stands at                                   |   | 29 944 599.43 |
|                                                                                               |   |               |
| Adjusted Budgeted Capital expenditure amounted to                                             | R | -             |
| For the Financial month end , total Capital Expenditure amounted to                           | R | 3 967 711     |
| The year to date Capital Expenditure amounts to                                               | R | 10 931 150    |
| and the year to date budgeted Capital Expenditure amounted to                                 | R | 21 859 333    |
| This reflects a deviation of                                                                  |   | -50%          |
|                                                                                               |   |               |
| Outstanding debtors is Standing At                                                            | R | 22 795 138    |
| Creditors Paid during the month amounted to                                                   | R | 20 252 261    |