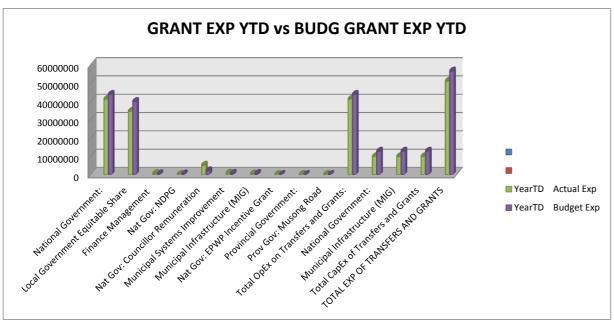

## 1.1 Table C1: Monthly Budget Statement Summary

| Financial Month End                                                                           | ı | M04 October   |
|-----------------------------------------------------------------------------------------------|---|---------------|
| Adjusted Budgeted Operating Revenue Amounted To                                               | R | -             |
| For the Financial month end , total revenue amounted to                                       | R | 5 047 962     |
| The year to date revenue amounts to                                                           | R | 65 601 211    |
| and the year to date budgeted revenue amounted to                                             | R | 62 407 773    |
| This reflects a deviation from Budgeted Revenue of                                            |   | 5%            |
|                                                                                               |   |               |
| Adjusted Budgeted Operating expenditure amounted to                                           | R | -             |
| For the Financial month end , total Operational Expenditure amounted to                       | R | 8 971 817     |
| The year to date Operational Expenditure amounts to                                           | R | 38 371 230    |
| and the year to date budgeted Operational Expenditure amounted to                             | R | 50 759 995    |
| This reflects a deviation of                                                                  |   | -24%          |
|                                                                                               |   |               |
| aking the above into consideration the net operating deficit/surplus for the year amounted to | R | 28 479 981    |
| Whilst the cash and cash equivalents for the year stands at                                   |   | 29 944 599.43 |
|                                                                                               |   |               |
| Adjusted Budgeted Capital expenditure amounted to                                             | R | -             |
| For the Financial month end , total Capital Expenditure amounted to                           | R | 3 967 711     |
| The year to date Capital Expenditure amounts to                                               | R | 10 931 150    |
| and the year to date budgeted Capital Expenditure amounted to                                 | R | 21 859 333    |
| This reflects a deviation of                                                                  |   | -50%          |
|                                                                                               |   |               |
| Outstanding debtors is Standing At                                                            | R | 22 795 138    |
| Creditors Paid during the month amounted to                                                   | R | 20 252 261    |

| 1.2                                                                                |   |              |
|------------------------------------------------------------------------------------|---|--------------|
| MUNICIPAL INFRASTRUCTURE GRANT (Excluding VAT)                                     |   |              |
| Financial Month End                                                                | N | /104 October |
| During the Financial month capital expenditure to the amount of                    | R | 3 963 380    |
| were realised from the MIG capital grant.                                          |   |              |
| In terms of the national financial year, the year to date expenditure amounts to   | R | 9 861 183    |
| which is                                                                           |   | 32.49%       |
| of the total Capital MIG Adjusted Allocation of                                    | R | 30 355 350   |
|                                                                                    |   |              |
| The YTD Actual Expenditure compared to the YTD Budgeted Expenditure is standing at |   | 77%          |
|                                                                                    |   |              |