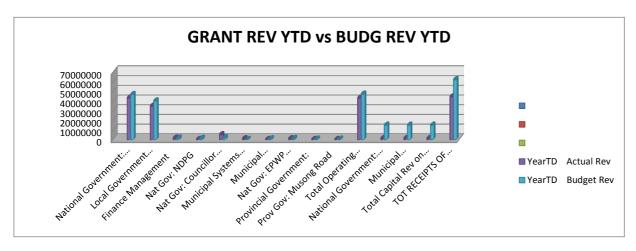

## 1.1 Table C1: Monthly Budget Statement Summary

| Financial Month End                                                                           | ı | M04 October   |
|-----------------------------------------------------------------------------------------------|---|---------------|
| Adjusted Budgeted Operating Revenue Amounted To                                               | R | -             |
| For the Financial month end , total revenue amounted to                                       | R | 5 047 962     |
| The year to date revenue amounts to                                                           | R | 65 601 211    |
| and the year to date budgeted revenue amounted to                                             | R | 62 407 773    |
| This reflects a deviation from Budgeted Revenue of                                            |   | 5%            |
|                                                                                               |   |               |
| Adjusted Budgeted Operating expenditure amounted to                                           | R | -             |
| For the Financial month end , total Operational Expenditure amounted to                       | R | 8 971 817     |
| The year to date Operational Expenditure amounts to                                           | R | 38 371 230    |
| and the year to date budgeted Operational Expenditure amounted to                             | R | 50 759 995    |
| This reflects a deviation of                                                                  |   | -24%          |
|                                                                                               |   |               |
| aking the above into consideration the net operating deficit/surplus for the year amounted to | R | 28 479 981    |
| Whilst the cash and cash equivalents for the year stands at                                   |   | 29 944 599.43 |
|                                                                                               |   |               |
| Adjusted Budgeted Capital expenditure amounted to                                             | R | -             |
| For the Financial month end , total Capital Expenditure amounted to                           | R | 3 967 711     |
| The year to date Capital Expenditure amounts to                                               | R | 10 931 150    |
| and the year to date budgeted Capital Expenditure amounted to                                 | R | 21 859 333    |
| This reflects a deviation of                                                                  |   | -50%          |
|                                                                                               |   |               |
| Outstanding debtors is Standing At                                                            | R | 22 795 138    |
| Creditors Paid during the month amounted to                                                   | R | 20 252 261    |

| 1.2                                                                                |   |              |
|------------------------------------------------------------------------------------|---|--------------|
| MUNICIPAL INFRASTRUCTURE GRANT (Excluding VAT)                                     |   |              |
| Financial Month End                                                                | N | /104 October |
| During the Financial month capital expenditure to the amount of                    | R | 3 963 380    |
| were realised from the MIG capital grant.                                          |   |              |
| In terms of the national financial year, the year to date expenditure amounts to   | R | 9 861 183    |
| which is                                                                           |   | 32.49%       |
| of the total Capital MIG Adjusted Allocation of                                    | R | 30 355 350   |
|                                                                                    |   |              |
| The YTD Actual Expenditure compared to the YTD Budgeted Expenditure is standing at |   | 77%          |
|                                                                                    |   |              |