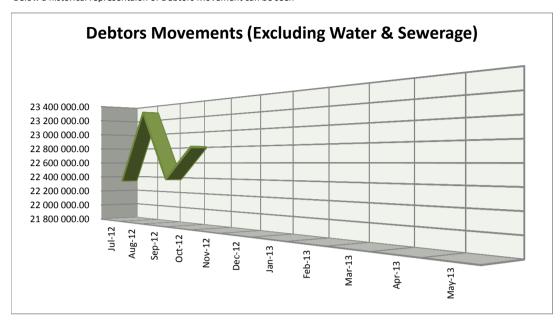

## 1.1 Table C1: Monthly Budget Statement Summary

| Financial Month End                                                                           | ı | M04 October   |
|-----------------------------------------------------------------------------------------------|---|---------------|
| Adjusted Budgeted Operating Revenue Amounted To                                               | R | -             |
| For the Financial month end , total revenue amounted to                                       | R | 5 047 962     |
| The year to date revenue amounts to                                                           | R | 65 601 211    |
| and the year to date budgeted revenue amounted to                                             | R | 62 407 773    |
| This reflects a deviation from Budgeted Revenue of                                            |   | 5%            |
|                                                                                               |   |               |
| Adjusted Budgeted Operating expenditure amounted to                                           | R | -             |
| For the Financial month end , total Operational Expenditure amounted to                       | R | 8 971 817     |
| The year to date Operational Expenditure amounts to                                           | R | 38 371 230    |
| and the year to date budgeted Operational Expenditure amounted to                             | R | 50 759 995    |
| This reflects a deviation of                                                                  |   | -24%          |
|                                                                                               |   |               |
| aking the above into consideration the net operating deficit/surplus for the year amounted to | R | 28 479 981    |
| Whilst the cash and cash equivalents for the year stands at                                   |   | 29 944 599.43 |
|                                                                                               |   |               |
| Adjusted Budgeted Capital expenditure amounted to                                             | R | -             |
| For the Financial month end , total Capital Expenditure amounted to                           | R | 3 967 711     |
| The year to date Capital Expenditure amounts to                                               | R | 10 931 150    |
| and the year to date budgeted Capital Expenditure amounted to                                 | R | 21 859 333    |
| This reflects a deviation of                                                                  |   | -50%          |
|                                                                                               |   |               |
| Outstanding debtors is Standing At                                                            | R | 22 795 138    |
| Creditors Paid during the month amounted to                                                   | R | 20 252 261    |