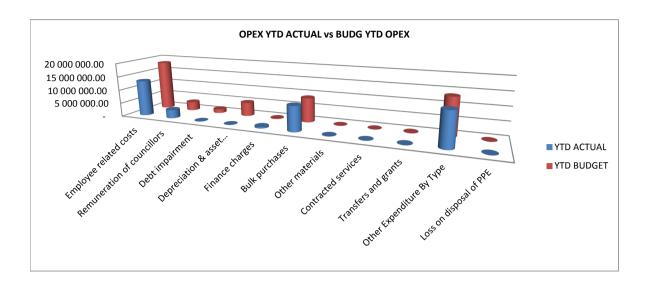

## 1.1 Table C1: Monthly Budget Statement Summary

| Financial Month End                                                                           | ı | M04 October   |
|-----------------------------------------------------------------------------------------------|---|---------------|
| Adjusted Budgeted Operating Revenue Amounted To                                               | R | -             |
| For the Financial month end , total revenue amounted to                                       | R | 5 047 962     |
| The year to date revenue amounts to                                                           | R | 65 601 211    |
| and the year to date budgeted revenue amounted to                                             | R | 62 407 773    |
| This reflects a deviation from Budgeted Revenue of                                            |   | 5%            |
|                                                                                               |   |               |
| Adjusted Budgeted Operating expenditure amounted to                                           | R | -             |
| For the Financial month end , total Operational Expenditure amounted to                       | R | 8 971 817     |
| The year to date Operational Expenditure amounts to                                           | R | 38 371 230    |
| and the year to date budgeted Operational Expenditure amounted to                             | R | 50 759 995    |
| This reflects a deviation of                                                                  |   | -24%          |
|                                                                                               |   |               |
| aking the above into consideration the net operating deficit/surplus for the year amounted to | R | 28 479 981    |
| Whilst the cash and cash equivalents for the year stands at                                   |   | 29 944 599.43 |
|                                                                                               |   |               |
| Adjusted Budgeted Capital expenditure amounted to                                             | R | -             |
| For the Financial month end , total Capital Expenditure amounted to                           | R | 3 967 711     |
| The year to date Capital Expenditure amounts to                                               | R | 10 931 150    |
| and the year to date budgeted Capital Expenditure amounted to                                 | R | 21 859 333    |
| This reflects a deviation of                                                                  |   | -50%          |
|                                                                                               |   |               |
| Outstanding debtors is Standing At                                                            | R | 22 795 138    |
| Creditors Paid during the month amounted to                                                   | R | 20 252 261    |

## IN YEAR BUDGET STATEMENT TABLES

M04 October

EC142 Senqu - Table C1 Monthly Budget Statement Summary -

| EC142 Sendu - Table C1 Monthly Budget Stateme  | 2012/13   |            |            |                | Budget Ye      | or 2012/11     |                   |          |           |
|------------------------------------------------|-----------|------------|------------|----------------|----------------|----------------|-------------------|----------|-----------|
| Description                                    | Audited   | Original   | Adjusted   | Monthly        | YearTD         | YearTD         | YTD               | YTD      | Full Year |
| Description                                    | Outcome   | Budget     | Budget     | actual         | actual         | budget         | variance          | variance | Forecast  |
| R thousands                                    | Outcome   | Duuget     | Duaget     | actual         | actuai         | buuget         | variance          | %        | lolecast  |
| Financial Performance                          |           |            |            |                |                |                |                   | 70       |           |
| Property rates                                 | _         | 4 612      | _          | 280            | 7 044          | 3 364          | 3 680             | 109%     | 4 612     |
| Service charges                                | _         | 21 721     | _          | 2 117          | 9 739          | 8 215          | 1 523             | 19%      | 21 721    |
| Investment revenue                             | _         | 7 000      | _          | 709            | 2 812          | 2 333          | 479               | 21%      | 7 000     |
| Transfers recognised - operational             | _         | 106 932    | _          | 1 523          | 44 466         | 46 996         | (2 530)           | -5%      | 106 932   |
| Other own revenue                              | _         | 4 494      | _          | 420            | 1 540          | 1 498          | ` 42 <sup>°</sup> | 3%       | 4 494     |
| Total Revenue (excluding capital transfers and | _         | 144 760    | _          | 5 048          | 65 601         | 62 408         | 3 193             | 35%      | 144 760   |
| contributions)                                 |           |            |            |                |                |                |                   |          |           |
| Employee costs                                 | _         | 57 313     | _          | 3 341          | 13 177         | 18 304         | (5 126)           | -28%     | 57 313    |
| Remuneration of Councillors                    | _         | 9 635      | _          | 779            | 3 114          | 3 212          | (97)              | -3%      | 9 635     |
| Depreciation & asset impairment                | _         | 19 494     | _          | _              | _              | 6 498          | (6 498)           | -100%    | 19 494    |
| Finance charges                                | _         | 1 639      | _          | _              | 557            | 170            | 387               | 228%     | 1 639     |
| Materials and bulk purchases                   | _         | 26 677     | _          | 1 286          | 9 153          | 8 892          | 261               | 3%       | 26 677    |
| Transfers and grants                           | _         | 334        | _          | 31             | 31             | 111            | (80)              | -72%     | 334       |
| Other expenditure                              | _         | 42 373     | _          | 3 536          | 12 338         | 13 573         | (1 235)           | -9%      | 42 373    |
| Total Expenditure                              | _         | 157 465    | _          | 8 972          | 38 371         | 50 760         | (12 389)          | -24%     | 157 465   |
| Surplus/(Deficit)                              | _         | (12 705)   |            | (3 924)        | 27 230         | 11 648         | 15 582            | 134%     | (12 705)  |
| Transfers recognised - capital                 | _         | 30 355     | _          | (0 024)        | 1 250          | 14 869         | (13 619)          | -92%     | 30 355    |
| Contributions & Contributed assets             | _         | - 00 000   | _          |                | 1 2 3 0        | 14 000         | (10 010)          | -JZ /0   | -         |
| Surplus/(Deficit) after capital transfers &    | _         | 17 650     | _          | (3 924)        | 28 480         | 26 517         | 1 963             |          | 17 650    |
| contributions                                  | _         | 17 000     | _          | (3 324)        | 20 400         | 20 317         | 1 303             | 7%       | 17 030    |
| Share of surplus/ (deficit) of associate       | _         |            | _          |                |                |                |                   | 1 /0     |           |
| Surplus/ (Deficit) for the year                |           | 17 650     |            | (3 924)        | 28 480         | 26 517         | 1 963             | 7%       | 17 650    |
| Surplus/ (Delicit) for the year                | _         | 17 030     | _          | (3 924)        | 20 400         | 20 317         | 1 303             | 1 /0     | 17 030    |
| Capital expenditure & funds sources            |           |            |            |                |                |                |                   |          |           |
| Capital expenditure                            | _         | 56 480     | _          | 3 968          | 10 931         | 21 859         | (10 928)          | -50%     | 56 480    |
| Capital transfers recognised                   | _         | 30 355     | _          | 3 963          | 9 861          | 12 750         | (2 889)           | -23%     | 30 355    |
| Public contributions & donations               | _         | _          | _          | _              | _              | -              | (= 555)           | 20,0     | _         |
| Borrowing                                      | _         | _          | _          | _              | _              | _              | _                 |          | _         |
| Internally generated funds                     | _         | 26 125     | _          | 4              | 1 070          | 9 109          | (8 039)           | -88%     | 26 125    |
| Total sources of capital funds                 | _         | 56 480     | _          | 3 968          | 10 931         | 21 859         | (10 928)          | -50%     | 56 480    |
| -                                              |           |            |            |                |                |                |                   |          |           |
| <u>Financial position</u>                      |           |            |            |                |                |                |                   |          |           |
| Total current assets                           | _         | 103 083    | -          |                | 37 250         |                |                   |          | 103 083   |
| Total non current assets                       | _         | 273 561    | -          |                | (2)            |                |                   |          | 273 561   |
| Total current liabilities                      | _         | 17 536     | -          |                | 19 827         |                |                   |          | 17 536    |
| Total non current liabilities                  | _         | 31 884     | -          |                | (173)          |                |                   |          | 31 884    |
| Community wealth/Equity                        | -         | 327 224    | -          |                | 17 594         |                |                   |          | 327 224   |
| Cash flows                                     |           |            |            |                |                |                |                   |          |           |
| Net cash from (used) operating                 | _         | 34 559     | _          | 16 188         | 24 464         | 25 019         | (556)             | -2%      | 34 559    |
| Net cash from (used) investing                 | _         | (56 480)   |            | (13 259)       | 8 860          | (21 859)       | (30 719)          | 141%     | (56 480)  |
| Net cash from (used) financing                 | _         | (856)      |            | (13 233)       | 82             | (21 039)       | (182)             | 182%     | (856)     |
| Cash/cash equivalents at the month/year end    | _         | 78 846     |            | _              | 33 405         | 104 683        | (71 278)          | -68%     | (22 777)  |
| Cash/Cash equivalents at the month/year end    | _         | 70 040     | -          | -              | 33 403         | 104 003        | (11210)           | -00 /0   | (22 111)  |
| Debtors & creditors analysis                   | 0-30 Days | 31-60 Days | 61-90 Days | 91-120<br>Days | 121-150<br>Dys | 151-180<br>Dys | 181 Dys-1<br>Yr   | Over 1Yr | Total     |
| Debtors Age Analysis                           |           |            |            | Days           | Dys            | Dys            | - 11              |          |           |
| Total By Revenue Source                        | 1 506     | 1 448      | 686        | 1 349          | 875            | 720            | 3 398             | 12 366   | 22 349    |
| Creditors Age Analysis                         | . 550     |            |            |                | 0.5            | . 20           | 3 000             | .2 000   | 010       |
| Total Creditors                                | 20 402    | _          | _          | _              | _              | _              | _                 | _        | 20 402    |
|                                                | 20 102    |            |            |                |                |                |                   |          | -U -10L   |