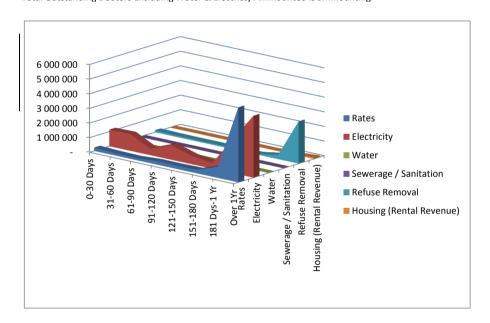

## IN YEAR BUDGET STATEMENT TABLES

M04 October

EC142 Senqu - Table C1 Monthly Budget Statement Summary -

| EC142 Sendu - Table C1 Monthly Budget Stateme  | 2012/13   |            |            |                | Budget Ye      | or 2012/11     |                   |          |           |
|------------------------------------------------|-----------|------------|------------|----------------|----------------|----------------|-------------------|----------|-----------|
| Description                                    | Audited   | Original   | Adjusted   | Monthly        | YearTD         | YearTD         | YTD               | YTD      | Full Year |
| Description                                    | Outcome   | Budget     | Budget     | actual         | actual         | budget         | variance          | variance | Forecast  |
| R thousands                                    | Outcome   | Duuget     | Duaget     | actual         | actuai         | buuget         | variance          | %        | lolecast  |
| Financial Performance                          |           |            |            |                |                |                |                   | 70       |           |
| Property rates                                 | _         | 4 612      | _          | 280            | 7 044          | 3 364          | 3 680             | 109%     | 4 612     |
| Service charges                                | _         | 21 721     | _          | 2 117          | 9 739          | 8 215          | 1 523             | 19%      | 21 721    |
| Investment revenue                             | _         | 7 000      | _          | 709            | 2 812          | 2 333          | 479               | 21%      | 7 000     |
| Transfers recognised - operational             | _         | 106 932    | _          | 1 523          | 44 466         | 46 996         | (2 530)           | -5%      | 106 932   |
| Other own revenue                              | _         | 4 494      | _          | 420            | 1 540          | 1 498          | ` 42 <sup>°</sup> | 3%       | 4 494     |
| Total Revenue (excluding capital transfers and | _         | 144 760    | _          | 5 048          | 65 601         | 62 408         | 3 193             | 35%      | 144 760   |
| contributions)                                 |           |            |            |                |                |                |                   |          |           |
| Employee costs                                 | _         | 57 313     | _          | 3 341          | 13 177         | 18 304         | (5 126)           | -28%     | 57 313    |
| Remuneration of Councillors                    | _         | 9 635      | _          | 779            | 3 114          | 3 212          | (97)              | -3%      | 9 635     |
| Depreciation & asset impairment                | _         | 19 494     | _          | _              | _              | 6 498          | (6 498)           | -100%    | 19 494    |
| Finance charges                                | _         | 1 639      | _          | _              | 557            | 170            | 387               | 228%     | 1 639     |
| Materials and bulk purchases                   | _         | 26 677     | _          | 1 286          | 9 153          | 8 892          | 261               | 3%       | 26 677    |
| Transfers and grants                           | _         | 334        | _          | 31             | 31             | 111            | (80)              | -72%     | 334       |
| Other expenditure                              | _         | 42 373     | _          | 3 536          | 12 338         | 13 573         | (1 235)           | -9%      | 42 373    |
| Total Expenditure                              | _         | 157 465    | _          | 8 972          | 38 371         | 50 760         | (12 389)          | -24%     | 157 465   |
| Surplus/(Deficit)                              | _         | (12 705)   |            | (3 924)        | 27 230         | 11 648         | 15 582            | 134%     | (12 705)  |
| Transfers recognised - capital                 | _         | 30 355     | _          | (0 024)        | 1 250          | 14 869         | (13 619)          | -92%     | 30 355    |
| Contributions & Contributed assets             | _         | - 00 000   | _          |                | 1 2 3 0        | 14 000         | (10 010)          | -JZ /0   | -         |
| Surplus/(Deficit) after capital transfers &    | _         | 17 650     | _          | (3 924)        | 28 480         | 26 517         | 1 963             |          | 17 650    |
| contributions                                  | _         | 17 000     | _          | (3 324)        | 20 400         | 20 317         | 1 303             | 7%       | 17 030    |
| Share of surplus/ (deficit) of associate       | _         |            | _          |                |                |                |                   | 1 /0     |           |
| Surplus/ (Deficit) for the year                |           | 17 650     |            | (3 924)        | 28 480         | 26 517         | 1 963             | 7%       | 17 650    |
| Surplus/ (Delicit) for the year                | _         | 17 030     | _          | (3 924)        | 20 400         | 20 317         | 1 303             | 1 /0     | 17 030    |
| Capital expenditure & funds sources            |           |            |            |                |                |                |                   |          |           |
| Capital expenditure                            | _         | 56 480     | _          | 3 968          | 10 931         | 21 859         | (10 928)          | -50%     | 56 480    |
| Capital transfers recognised                   | _         | 30 355     | _          | 3 963          | 9 861          | 12 750         | (2 889)           | -23%     | 30 355    |
| Public contributions & donations               | _         | _          | _          | _              | _              | -              | (= 555)           | 20,0     | _         |
| Borrowing                                      | _         | _          | _          | _              | _              | _              | _                 |          | _         |
| Internally generated funds                     | _         | 26 125     | _          | 4              | 1 070          | 9 109          | (8 039)           | -88%     | 26 125    |
| Total sources of capital funds                 | _         | 56 480     | _          | 3 968          | 10 931         | 21 859         | (10 928)          | -50%     | 56 480    |
| -                                              |           |            |            |                |                |                |                   |          |           |
| <u>Financial position</u>                      |           |            |            |                |                |                |                   |          |           |
| Total current assets                           | _         | 103 083    | -          |                | 37 250         |                |                   |          | 103 083   |
| Total non current assets                       | _         | 273 561    | -          |                | (2)            |                |                   |          | 273 561   |
| Total current liabilities                      | _         | 17 536     | -          |                | 19 827         |                |                   |          | 17 536    |
| Total non current liabilities                  | _         | 31 884     | -          |                | (173)          |                |                   |          | 31 884    |
| Community wealth/Equity                        | -         | 327 224    | -          |                | 17 594         |                |                   |          | 327 224   |
| Cash flows                                     |           |            |            |                |                |                |                   |          |           |
| Net cash from (used) operating                 | _         | 34 559     | _          | 16 188         | 24 464         | 25 019         | (556)             | -2%      | 34 559    |
| Net cash from (used) investing                 | _         | (56 480)   |            | (13 259)       | 8 860          | (21 859)       | (30 719)          | 141%     | (56 480)  |
| Net cash from (used) financing                 | _         | (856)      |            | (13 233)       | 82             | (21 039)       | (182)             | 182%     | (856)     |
| Cash/cash equivalents at the month/year end    | _         | 78 846     |            | _              | 33 405         | 104 683        | (71 278)          | -68%     | (22 777)  |
| Cash/Cash equivalents at the month/year end    | _         | 70 040     | -          | -              | 33 403         | 104 003        | (11210)           | -00 /0   | (22 111)  |
| Debtors & creditors analysis                   | 0-30 Days | 31-60 Days | 61-90 Days | 91-120<br>Days | 121-150<br>Dys | 151-180<br>Dys | 181 Dys-1<br>Yr   | Over 1Yr | Total     |
| Debtors Age Analysis                           |           |            |            | Days           | Dys            | Dys            | - 11              |          |           |
| Total By Revenue Source                        | 1 506     | 1 448      | 686        | 1 349          | 875            | 720            | 3 398             | 12 366   | 22 349    |
| Creditors Age Analysis                         | . 550     |            |            |                | 0.5            | . 20           | 3 000             | .2 000   | 010       |
| Total Creditors                                | 20 402    | _          | _          | _              | _              | _              | _                 | _        | 20 402    |
|                                                | 20 102    |            |            |                |                |                |                   |          | -U -10L   |