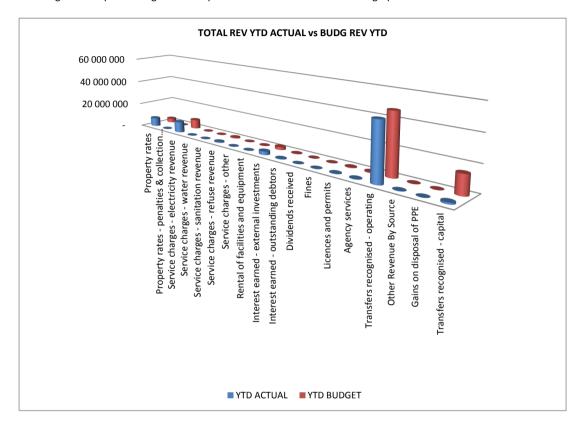

## 1.1 Table C1: Monthly Budget Statement Summary

| Financial Month End                                                                           | ı | M04 October   |
|-----------------------------------------------------------------------------------------------|---|---------------|
| Adjusted Budgeted Operating Revenue Amounted To                                               | R | -             |
| For the Financial month end , total revenue amounted to                                       | R | 5 047 962     |
| The year to date revenue amounts to                                                           | R | 65 601 211    |
| and the year to date budgeted revenue amounted to                                             | R | 62 407 773    |
| This reflects a deviation from Budgeted Revenue of                                            |   | 5%            |
|                                                                                               |   |               |
| Adjusted Budgeted Operating expenditure amounted to                                           | R | -             |
| For the Financial month end , total Operational Expenditure amounted to                       | R | 8 971 817     |
| The year to date Operational Expenditure amounts to                                           | R | 38 371 230    |
| and the year to date budgeted Operational Expenditure amounted to                             | R | 50 759 995    |
| This reflects a deviation of                                                                  |   | -24%          |
|                                                                                               |   |               |
| aking the above into consideration the net operating deficit/surplus for the year amounted to | R | 28 479 981    |
| Whilst the cash and cash equivalents for the year stands at                                   |   | 29 944 599.43 |
|                                                                                               |   |               |
| Adjusted Budgeted Capital expenditure amounted to                                             | R | -             |
| For the Financial month end , total Capital Expenditure amounted to                           | R | 3 967 711     |
| The year to date Capital Expenditure amounts to                                               | R | 10 931 150    |
| and the year to date budgeted Capital Expenditure amounted to                                 | R | 21 859 333    |
| This reflects a deviation of                                                                  |   | -50%          |
|                                                                                               |   |               |
| Outstanding debtors is Standing At                                                            | R | 22 795 138    |
| Creditors Paid during the month amounted to                                                   | R | 20 252 261    |

## IN YEAR BUDGET STATEMENT TABLES

M04 October

EC142 Senqu - Table C1 Monthly Budget Statement Summary -

| EC142 Sendu - Table C1 Monthly Budget Stateme  | 2012/13   |            |            |                | Budget Ye      | or 2012/11     |                   |          |           |
|------------------------------------------------|-----------|------------|------------|----------------|----------------|----------------|-------------------|----------|-----------|
| Description                                    | Audited   | Original   | Adjusted   | Monthly        | YearTD         | YearTD         | YTD               | YTD      | Full Year |
| Description                                    | Outcome   | Budget     | Budget     | actual         | actual         | budget         | variance          | variance | Forecast  |
| R thousands                                    | Outcome   | Duuget     | Duaget     | actual         | actuai         | buuget         | variance          | %        | lolecast  |
| Financial Performance                          |           |            |            |                |                |                |                   | 70       |           |
| Property rates                                 | _         | 4 612      | _          | 280            | 7 044          | 3 364          | 3 680             | 109%     | 4 612     |
| Service charges                                | _         | 21 721     | _          | 2 117          | 9 739          | 8 215          | 1 523             | 19%      | 21 721    |
| Investment revenue                             | _         | 7 000      | _          | 709            | 2 812          | 2 333          | 479               | 21%      | 7 000     |
| Transfers recognised - operational             | _         | 106 932    | _          | 1 523          | 44 466         | 46 996         | (2 530)           | -5%      | 106 932   |
| Other own revenue                              | _         | 4 494      | _          | 420            | 1 540          | 1 498          | ` 42 <sup>°</sup> | 3%       | 4 494     |
| Total Revenue (excluding capital transfers and | _         | 144 760    | _          | 5 048          | 65 601         | 62 408         | 3 193             | 35%      | 144 760   |
| contributions)                                 |           |            |            |                |                |                |                   |          |           |
| Employee costs                                 | _         | 57 313     | _          | 3 341          | 13 177         | 18 304         | (5 126)           | -28%     | 57 313    |
| Remuneration of Councillors                    | _         | 9 635      | _          | 779            | 3 114          | 3 212          | (97)              | -3%      | 9 635     |
| Depreciation & asset impairment                | _         | 19 494     | _          | _              | _              | 6 498          | (6 498)           | -100%    | 19 494    |
| Finance charges                                | _         | 1 639      | _          | _              | 557            | 170            | 387               | 228%     | 1 639     |
| Materials and bulk purchases                   | _         | 26 677     | _          | 1 286          | 9 153          | 8 892          | 261               | 3%       | 26 677    |
| Transfers and grants                           | _         | 334        | _          | 31             | 31             | 111            | (80)              | -72%     | 334       |
| Other expenditure                              | _         | 42 373     | _          | 3 536          | 12 338         | 13 573         | (1 235)           | -9%      | 42 373    |
| Total Expenditure                              | _         | 157 465    | _          | 8 972          | 38 371         | 50 760         | (12 389)          | -24%     | 157 465   |
| Surplus/(Deficit)                              | _         | (12 705)   |            | (3 924)        | 27 230         | 11 648         | 15 582            | 134%     | (12 705)  |
| Transfers recognised - capital                 | _         | 30 355     | _          | (0 024)        | 1 250          | 14 869         | (13 619)          | -92%     | 30 355    |
| Contributions & Contributed assets             | _         | - 00 000   | _          |                | 1 2 3 0        | 14 000         | (10 010)          | -JZ /0   | -         |
| Surplus/(Deficit) after capital transfers &    | _         | 17 650     | _          | (3 924)        | 28 480         | 26 517         | 1 963             |          | 17 650    |
| contributions                                  | _         | 17 000     | _          | (3 324)        | 20 400         | 20 317         | 1 303             | 7%       | 17 030    |
| Share of surplus/ (deficit) of associate       | _         |            | _          |                |                |                |                   | 1 /0     |           |
| Surplus/ (Deficit) for the year                |           | 17 650     |            | (3 924)        | 28 480         | 26 517         | 1 963             | 7%       | 17 650    |
| Surplus/ (Delicit) for the year                | _         | 17 030     | _          | (3 924)        | 20 400         | 20 317         | 1 303             | 1 /0     | 17 030    |
| Capital expenditure & funds sources            |           |            |            |                |                |                |                   |          |           |
| Capital expenditure                            | _         | 56 480     | _          | 3 968          | 10 931         | 21 859         | (10 928)          | -50%     | 56 480    |
| Capital transfers recognised                   | _         | 30 355     | _          | 3 963          | 9 861          | 12 750         | (2 889)           | -23%     | 30 355    |
| Public contributions & donations               | _         | _          | _          | _              | _              | -              | (= 555)           | 20,0     | _         |
| Borrowing                                      | _         | _          | _          | _              | _              | _              | _                 |          | _         |
| Internally generated funds                     | _         | 26 125     | _          | 4              | 1 070          | 9 109          | (8 039)           | -88%     | 26 125    |
| Total sources of capital funds                 | _         | 56 480     | _          | 3 968          | 10 931         | 21 859         | (10 928)          | -50%     | 56 480    |
| -                                              |           |            |            |                |                |                |                   |          |           |
| <u>Financial position</u>                      |           |            |            |                |                |                |                   |          |           |
| Total current assets                           | _         | 103 083    | -          |                | 37 250         |                |                   |          | 103 083   |
| Total non current assets                       | _         | 273 561    | -          |                | (2)            |                |                   |          | 273 561   |
| Total current liabilities                      | _         | 17 536     | -          |                | 19 827         |                |                   |          | 17 536    |
| Total non current liabilities                  | _         | 31 884     | -          |                | (173)          |                |                   |          | 31 884    |
| Community wealth/Equity                        | -         | 327 224    | -          |                | 17 594         |                |                   |          | 327 224   |
| Cash flows                                     |           |            |            |                |                |                |                   |          |           |
| Net cash from (used) operating                 | _         | 34 559     | _          | 16 188         | 24 464         | 25 019         | (556)             | -2%      | 34 559    |
| Net cash from (used) investing                 | _         | (56 480)   |            | (13 259)       | 8 860          | (21 859)       | (30 719)          | 141%     | (56 480)  |
| Net cash from (used) financing                 | _         | (856)      |            | (13 233)       | 82             | (21 039)       | (182)             | 182%     | (856)     |
| Cash/cash equivalents at the month/year end    | _         | 78 846     |            | _              | 33 405         | 104 683        | (71 278)          | -68%     | (22 777)  |
| Cash/Cash equivalents at the month/year end    | _         | 70 040     | -          | -              | 33 403         | 104 003        | (11210)           | -00 /0   | (22 111)  |
| Debtors & creditors analysis                   | 0-30 Days | 31-60 Days | 61-90 Days | 91-120<br>Days | 121-150<br>Dys | 151-180<br>Dys | 181 Dys-1<br>Yr   | Over 1Yr | Total     |
| Debtors Age Analysis                           |           |            |            | Days           | Dys            | Dys            | - 11              |          |           |
| Total By Revenue Source                        | 1 506     | 1 448      | 686        | 1 349          | 875            | 720            | 3 398             | 12 366   | 22 349    |
| Creditors Age Analysis                         | . 550     |            |            |                | 0.5            | . 20           | 3 000             | .2 000   | 010       |
| Total Creditors                                | 20 402    | _          | _          | _              | _              | _              | _                 | _        | 20 402    |
|                                                | 20 102    |            |            |                |                |                |                   |          | -U -10L   |