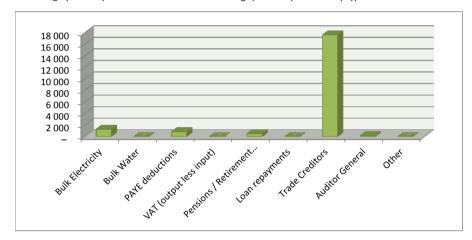

| -              | _             | 5 075          | 5 075          | 100.0%           | 15 224                  |

### Supporting Documentation

# Appendix A



#### 1. Debtors Analysis

Supporting Table SC3 provides a breakdown of the consumer debtors. Below a historical representaion of Debtors Movement can be seen



Total Outstanding Debtors Ammounted is ammou R 22 348 608.46 and is graphically represented below Total Outstanding Debtors Excluding Water & Electricty Ammounted is ammounting R 22 348 608.46



### 2. Creditor Payments

Total Creditor Payments Including Capital and Operational Expenditure Amounted to R and no creditor payment were outstanding for more than 30 days

20 401 836.13

Below a graphical representation can be seen detailing spesific expenditure by type



3. Investment portfolio analysis
Supporting Table SC5 display the Council's Investment Portfolio and indicates investments held at the end of the financial month ammounting to R 172 866 488.69
172 West interest accrued to R 2 890 786.11

ammounting to R 172 866 488.69
During the end of the financial month total interest accrued to R

### 4. Allocation and grant receipts and expenditure

Supporting Tables SC 6 & 7 provide detail of grants separately as income and expenditure as far as revenue is recognised and expenditure is appropriated the below table represents a graphical representation of actual Grant revenue received to date vs Actual Spending on grant revenue

|                                      | YearTD     | YearTD            |              |
|---------------------------------