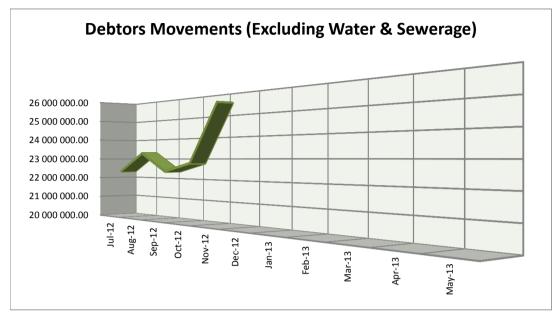

## EXECUTIVE SUMMARY

| 1.1                                                                                                        |
|------------------------------------------------------------------------------------------------------------|
| Table C1: Monthly Budget Statement Summary                                                                 |
| Financial Month End M05 November                                                                           |
| Adjusted Budgeted Operating Revenue Amounted To R -                                                        |
| For the Financial month end , total revenue amounted to R 37 329 852                                       |
| The year to date revenue amounts to R 102 931 062                                                          |
| and the year to date budgeted revenue amounted to R 96 790 116                                             |
| This reflects a deviation from Budgeted Revenue of 6%                                                      |
|                                                                                                            |
| Adjusted Budgeted Operating expenditure amounted to R -                                                    |
| For the Financial month end , total Operational Expenditure amounted to ${\sf R}$ 10 670 106               |
| The year to date Operational Expenditure amounts to R 49 041 335                                           |
| and the year to date budgeted Operational Expenditure amounted to R 65 370 623                             |
| This reflects a deviation of -25%                                                                          |
|                                                                                                            |
| aking the above into consideration the net operating deficit/surplus for the year amounted to R 55 139 727 |
| Whilst the cash and cash equivalents for the year stands at 50 209 199.54                                  |
|                                                                                                            |
| Adjusted Budgeted Capital expenditure amounted to R -                                                      |
| For the Financial month end , total Capital Expenditure amounted to R 4812 136                             |
| The year to date Capital Expenditure amounts to R 15 743 285                                               |
| and the year to date budgeted Capital Expenditure amounted to R 29 340 500                                 |
| This reflects a deviation of46%                                                                            |
|                                                                                                            |
| Outstanding debtors is Standing At R 25 248 153                                                            |
| Creditors Paid during the month amounted to R 18 716 122                                                   |
|                                                                                                            |