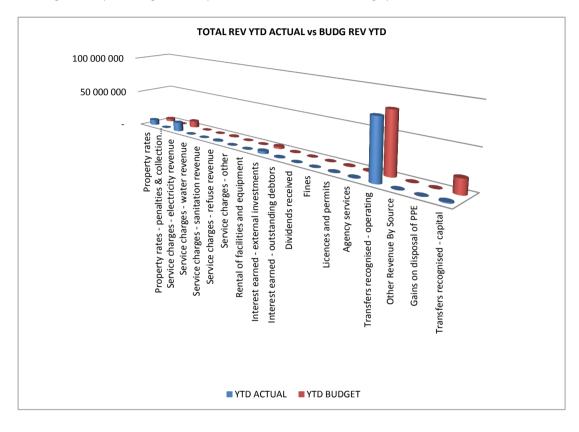

## EXECUTIVE SUMMARY

| 1.1                                                                                                        |
|------------------------------------------------------------------------------------------------------------|
| Table C1: Monthly Budget Statement Summary                                                                 |
| Financial Month End M05 November                                                                           |
| Adjusted Budgeted Operating Revenue Amounted To R -                                                        |
| For the Financial month end , total revenue amounted to R 37 329 852                                       |
| The year to date revenue amounts to R 102 931 062                                                          |
| and the year to date budgeted revenue amounted to R 96 790 116                                             |
| This reflects a deviation from Budgeted Revenue of 6%                                                      |
|                                                                                                            |
| Adjusted Budgeted Operating expenditure amounted to R -                                                    |
| For the Financial month end , total Operational Expenditure amounted to ${\sf R}$ 10 670 106               |
| The year to date Operational Expenditure amounts to R 49 041 335                                           |
| and the year to date budgeted Operational Expenditure amounted to R 65 370 623                             |
| This reflects a deviation of -25%                                                                          |
|                                                                                                            |
| aking the above into consideration the net operating deficit/surplus for the year amounted to R 55 139 727 |
| Whilst the cash and cash equivalents for the year stands at 50 209 199.54                                  |
|                                                                                                            |
| Adjusted Budgeted Capital expenditure amounted to R -                                                      |
| For the Financial month end , total Capital Expenditure amounted to R 4812 136                             |
| The year to date Capital Expenditure amounts to R 15 743 285                                               |
| and the year to date budgeted Capital Expenditure amounted to R 29 340 500                                 |
| This reflects a deviation of46%                                                                            |
|                                                                                                            |
| Outstanding debtors is Standing At R 25 248 153                                                            |
| Creditors Paid during the month amounted to R 18 716 122                                                   |
|                                                                                                            |

### EC142 Senqu - Table C1 Monthly Budget Statement Summary -

| E 142 Sendu - Table CT Monthly Budget Statemen | 2012/13   |                   |            |                | Budget Ye      | ar 2013/14        |                 |             |                   |
|------------------------------------------------|-----------|-------------------|------------|----------------|----------------|-------------------|-----------------|-------------|-------------------|
| Description                                    | Audited   | Original          | Adjusted   | Monthly        | YearTD         | YearTD            | YTD             | YTD         | Full Year         |
|                                                | Outcome   | Budget            | Budget     | actual         | actual         | budget            | variance        | variance    | Forecast          |
| R thousands                                    |           | •                 |            |                |                | •                 |                 | %           |                   |
| Financial Performance                          |           |                   |            |                |                |                   |                 |             |                   |
| Property rates                                 | -         | 4 612             | -          | 247            | 7 291          | 3 520             | 3 771           | 107%        | 4 612             |
| Service charges                                | -         | 21 721            | -          | 3 836          | 13 575         | 9 863             | 3 712           | 38%         | 21 721            |
| Investment revenue                             | -         | 7 000             | -          | 655            | 3 467          | 2 917             | 551             | 19%         | 7 000             |
| Transfers recognised - operational             | -         | 106 932           | -          | 32 197         | 76 663         | 78 617            | (1 954)         | -2%         | 106 932           |
| Other own revenue                              | -         | 4 494             | -          | 394            | 1 934          | 1 873             | 62              | 3%          | 4 494             |
| Total Revenue (excluding capital transfers and | -         | 144 760           | -          | 37 330         | 102 931        | 96 790            | 6 141           | 35%         | 144 760           |
| contributions)                                 |           |                   |            |                |                |                   |                 |             |                   |
| Employee costs                                 | -         | 57 313            | -          | 5 314          | 18 492         | 25 282            | (6 790)         | -27%        | 57 313            |
| Remuneration of Councillors                    | -         | 9 635             | -          | 779            | 3 893          | 4 014             | (121)           | -3%         | 9 635             |
| Depreciation & asset impairment                | -         | 19 494            | -          | -              | -              | 8 123             | (8 123)         | -100%       | 19 494            |
| Finance charges                                | -         | 1 639             | -          | -              | 557            | 213               | 345             | 162%        | 1 639             |
| Materials and bulk purchases                   | -         | 26 677            | -          | 1 218          | 10 371         | 11 116            | (745)           | -7%         | 26 677            |
| Transfers and grants                           | -         | 334               | -          | -              | 31             | 139               | (108)           | -78%        | 334               |
| Other expenditure                              | -         | 42 373            | -          | 3 359          | 15 697         | 16 485            | (787)           | -5%         | 42 373            |
| Total Expenditure                              | -         | 157 465           | -          | 10 670         | 49 041         | 65 371            | (16 329)        | -25%        | 157 465           |
| Surplus/(Deficit)                              | -         | (12 705)          | -          | 26 660         | 53 890         | 31 419            | 22 470          | 72%         | (12 705)          |
| Transfers recognised - capital                 | -         | 30 355            | -          | -              | 1 250          | 18 693            | (17 443)        | -93%        | 30 355            |
| Contributions & Contributed assets             | -         | -                 | -          | -              | -              | -                 | -               |             | -                 |
| Surplus/(Deficit) after capital transfers &    | -         | 17 650            | -          | 26 660         | 55 140         | 50 113            | 5 027           |             | 17 650            |
| contributions                                  |           |                   |            |                |                |                   |                 | 10%         |                   |
| Share of surplus/ (deficit) of associate       | -         | -                 | -          | -              | -              | -                 | -               |             | -                 |
| Surplus/ (Deficit) for the year                | -         | 17 650            | -          | 26 660         | 55 140         | 50 113            | 5 027           | 10%         | 17 650            |
|                                                |           |                   |            |                |                |                   |                 |             |                   |
| Capital expenditure & funds sources            |           |                   |            |                |                |                   |                 |             |                   |
| Capital expenditure                            | -         | 56 480            | -          | 4 812          | 15 743         | 29 341            | (13 597)        | -46%        | 56 480            |
| Capital transfers recognised                   | -         | 30 355            | -          | 4 049          | 13 296         | 17 000            | (3 704)         | -22%        | 30 355            |
| Public contributions & donations               | -         | -                 | -          | -              | -              | -                 | -               |             | -                 |
| Borrowing                                      | -         | -                 | -          | -              | -              | -                 | -               |             | -                 |
| Internally generated funds                     | -         | 26 125            | -          | 763            | 2 447          | 12 341            | (9 893)         | -80%        | 26 125            |
| Total sources of capital funds                 | -         | 56 480            | -          | 4 812          | 15 743         | 29 341            | (13 597)        | -46%        | 56 480            |
| Financial position                             |           |                   |            |                |                |                   |                 |             |                   |
| Total current assets                           | _         | 103 083           | _          |                | 59 390         |                   |                 |             | 103 083           |
| Total non current assets                       | _         | 273 561           | _          |                | (2)            |                   |                 |             | 273 561           |
| Total current liabilities                      | _         | 17 536            | -          |                | 20 143         |                   |                 |             | 17 536            |
| Total non current liabilities                  | _         | 31 884            | _          |                | (196)          |                   |                 |             | 31 884            |
| Community wealth/Equity                        | -         | 327 224           | -          |                | 39 442         |                   |                 |             | 327 224           |
| Cash flows                                     |           |                   |            |                |                |                   |                 |             |                   |
| Net cash from (used) operating                 | _         | 34 559            | _          | 25 933         | 50 391         | 48 240            | 2 151           | 4%          | 34 559            |
| Net cash from (used) investing                 | _         | (56 480)          | _          | (4 131)        | 4 729          | (29 341)          | (34 070)        | 4 %<br>116% | (56 480)          |
| Net cash from (used) financing                 | _         | (30 480)<br>(856) | _          | (+ 131)        | 4729<br>87     | (29 341)<br>(101) | · · · ·         | 186%        | (30 480)<br>(856) |
| Cash/cash equivalents at the month/year end    | _         | 78 846            | _          | _              | 55 207         | 120 422           | (65 215)        | -54%        | (030)             |
| Cashicash equivalents at the monthlyear end    | _         | 70 040            | _          | _              |                | 120 422           | (05 2 15)       | -54 /0      | (22 111)          |
| Debtors & creditors analysis                   | 0-30 Days | 31-60 Days        | 61-90 Days | 91-120<br>Days | 121-150<br>Dys | 151-180<br>Dys    | 181 Dys-1<br>Yr | Over 1Yr    | Total             |
| Debtors Age Analysis                           |           |                   |            |                |                |                   |                 |             |                   |
| Total By Revenue Source                        | 1 506     | 1 448             | 686        | 1 349          | 875            | 720               | 3 398           | 12 366      | 22 349            |
| Creditors Age Analysis                         |           |                   |            |                |                |                   |                 |             |                   |
| Total Creditors                                | 19 703    | -                 | -          | -              | -              | -                 | -               | -           | 19 703            |
|                                                |           |                   |            |                |                |                   |                 |             |                   |