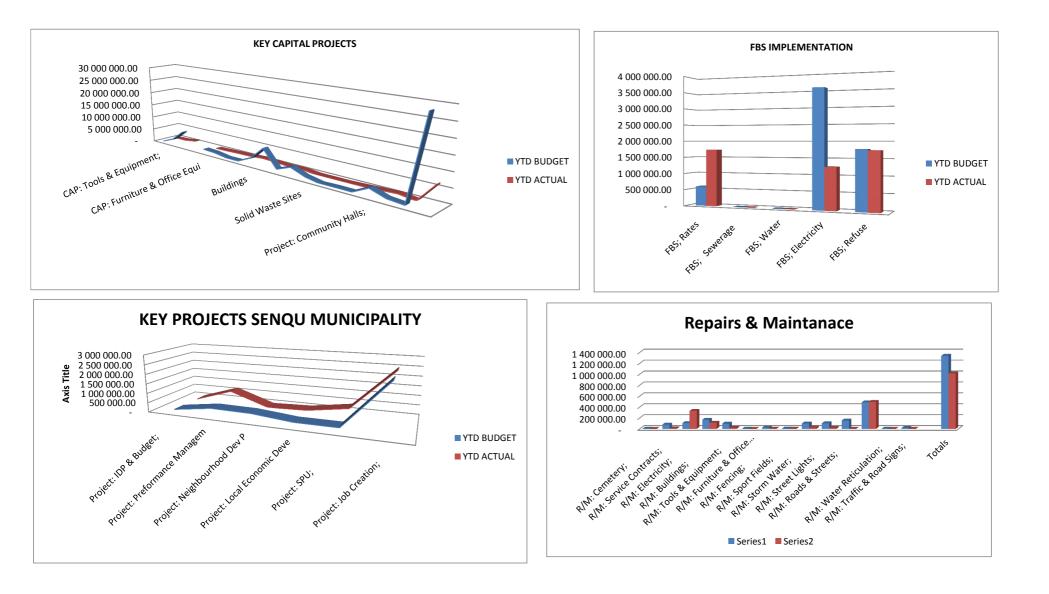

Currently Senqu Local Municipality is meeting the targets set in its SDBIP and should deviations occur it is discussed with Department Heads to take corrective action in a timely manner.

The Progress in implementing the municipalities SDBIP can be seen from the graphs below.