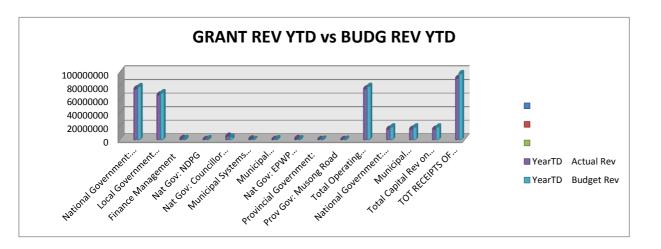

1. Executive Summary

| 1.2<br>MUNICIPAL INFRASTRUCTURE GRANT (Excluding VAT)                              |        |           |
|------------------------------------------------------------------------------------|--------|-----------|
| Financial Month End                                                                | M05 No | ovember   |
| During the Financial month capital expenditure to the amount of                    | R 4    | 1048719   |
| were realised from the MIG capital grant.                                          |        |           |
| In terms of the national financial year, the year to date expenditure amounts to   | R 13   | 3 296 034 |
| which is                                                                           | 43.    | .80%      |
| of the total Capital MIG Adjusted Allocation of                                    | R 30   | ) 355 350 |
|                                                                                    |        |           |
| The YTD Actual Expenditure compared to the YTD Budgeted Expenditure is standing at | 73     | 8%        |
|                                                                                    |        |           |