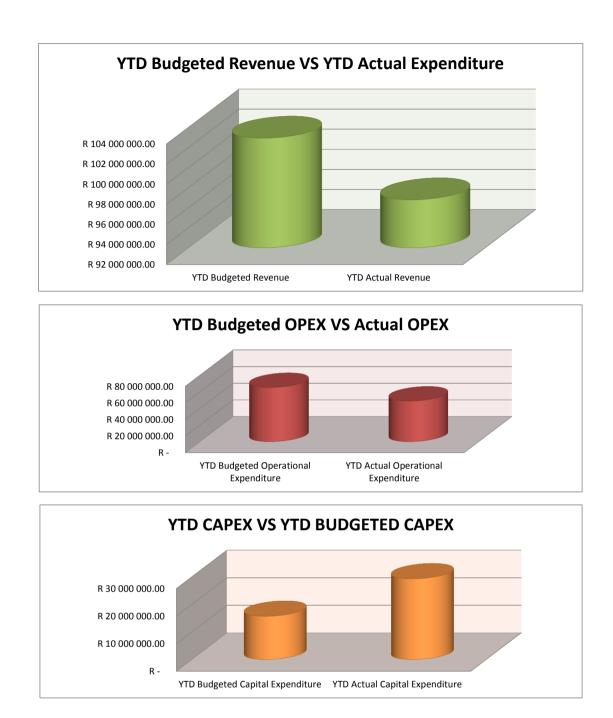

## EXECUTIVE SUMMARY

| 1.1                                                                                                        |
|------------------------------------------------------------------------------------------------------------|
| Table C1: Monthly Budget Statement Summary                                                                 |
| Financial Month End M05 November                                                                           |
| Adjusted Budgeted Operating Revenue Amounted To R -                                                        |
| For the Financial month end , total revenue amounted to R 37 329 852                                       |
| The year to date revenue amounts to R 102 931 062                                                          |
| and the year to date budgeted revenue amounted to R 96 790 116                                             |
| This reflects a deviation from Budgeted Revenue of 6%                                                      |
|                                                                                                            |
| Adjusted Budgeted Operating expenditure amounted to R -                                                    |
| For the Financial month end , total Operational Expenditure amounted to ${\sf R}$ 10 670 106               |
| The year to date Operational Expenditure amounts to R 49 041 335                                           |
| and the year to date budgeted Operational Expenditure amounted to R 65 370 623                             |
| This reflects a deviation of -25%                                                                          |
|                                                                                                            |
| aking the above into consideration the net operating deficit/surplus for the year amounted to R 55 139 727 |
| Whilst the cash and cash equivalents for the year stands at 50 209 199.54                                  |
|                                                                                                            |
| Adjusted Budgeted Capital expenditure amounted to R -                                                      |
| For the Financial month end , total Capital Expenditure amounted to R 4812 136                             |
| The year to date Capital Expenditure amounts to R 15 743 285                                               |
| and the year to date budgeted Capital Expenditure amounted to R 29 340 500                                 |
| This reflects a deviation of46%                                                                            |
|                                                                                                            |
| Outstanding debtors is Standing At R 25 248 153                                                            |
| Creditors Paid during the month amounted to R 18 716 122                                                   |
|                                                                                                            |