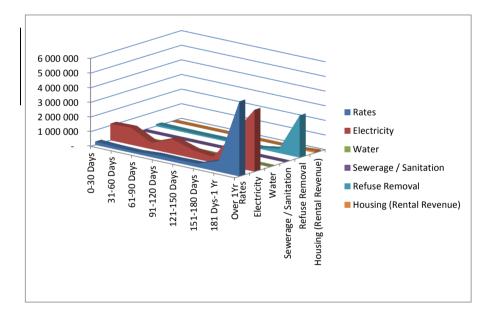

### EC142 Senqu - Table C1 Monthly Budget Statement Summary -

| E 142 Sendu - Table CT Monthly Budget Statemen | 2012/13   |                   |            |                | Budget Ye      | ar 2013/14        |                 |             |                   |
|------------------------------------------------|-----------|-------------------|------------|----------------|----------------|-------------------|-----------------|-------------|-------------------|
| Description                                    | Audited   | Original          | Adjusted   | Monthly        | YearTD         | YearTD            | YTD             | YTD         | Full Year         |
|                                                | Outcome   | Budget            | Budget     | actual         | actual         | budget            | variance        | variance    | Forecast          |
| R thousands                                    |           | •                 |            |                |                | •                 |                 | %           |                   |
| Financial Performance                          |           |                   |            |                |                |                   |                 |             |                   |
| Property rates                                 | -         | 4 612             | -          | 247            | 7 291          | 3 520             | 3 771           | 107%        | 4 612             |
| Service charges                                | -         | 21 721            | -          | 3 836          | 13 575         | 9 863             | 3 712           | 38%         | 21 721            |
| Investment revenue                             | -         | 7 000             | -          | 655            | 3 467          | 2 917             | 551             | 19%         | 7 000             |
| Transfers recognised - operational             | -         | 106 932           | -          | 32 197         | 76 663         | 78 617            | (1 954)         | -2%         | 106 932           |
| Other own revenue                              | -         | 4 494             | -          | 394            | 1 934          | 1 873             | 62              | 3%          | 4 494             |
| Total Revenue (excluding capital transfers and | -         | 144 760           | -          | 37 330         | 102 931        | 96 790            | 6 141           | 35%         | 144 760           |
| contributions)                                 |           |                   |            |                |                |                   |                 |             |                   |
| Employee costs                                 | -         | 57 313            | -          | 5 314          | 18 492         | 25 282            | (6 790)         | -27%        | 57 313            |
| Remuneration of Councillors                    | -         | 9 635             | -          | 779            | 3 893          | 4 014             | (121)           | -3%         | 9 635             |
| Depreciation & asset impairment                | -         | 19 494            | -          | -              | -              | 8 123             | (8 123)         | -100%       | 19 494            |
| Finance charges                                | -         | 1 639             | -          | -              | 557            | 213               | 345             | 162%        | 1 639             |
| Materials and bulk purchases                   | -         | 26 677            | -          | 1 218          | 10 371         | 11 116            | (745)           | -7%         | 26 677            |
| Transfers and grants                           | -         | 334               | -          | -              | 31             | 139               | (108)           | -78%        | 334               |
| Other expenditure                              | -         | 42 373            | -          | 3 359          | 15 697         | 16 485            | (787)           | -5%         | 42 373            |
| Total Expenditure                              | -         | 157 465           | -          | 10 670         | 49 041         | 65 371            | (16 329)        | -25%        | 157 465           |
| Surplus/(Deficit)                              | -         | (12 705)          | -          | 26 660         | 53 890         | 31 419            | 22 470          | 72%         | (12 705)          |
| Transfers recognised - capital                 | -         | 30 355            | -          | -              | 1 250          | 18 693            | (17 443)        | -93%        | 30 355            |
| Contributions & Contributed assets             | -         | -                 | -          | -              | -              | -                 | -               |             | -                 |
| Surplus/(Deficit) after capital transfers &    | -         | 17 650            | -          | 26 660         | 55 140         | 50 113            | 5 027           |             | 17 650            |
| contributions                                  |           |                   |            |                |                |                   |                 | 10%         |                   |
| Share of surplus/ (deficit) of associate       | -         | -                 | -          | -              | -              | -                 | -               |             | -                 |
| Surplus/ (Deficit) for the year                | -         | 17 650            | -          | 26 660         | 55 140         | 50 113            | 5 027           | 10%         | 17 650            |
|                                                |           |                   |            |                |                |                   |                 |             |                   |
| Capital expenditure & funds sources            |           |                   |            |                |                |                   |                 |             |                   |
| Capital expenditure                            | -         | 56 480            | -          | 4 812          | 15 743         | 29 341            | (13 597)        | -46%        | 56 480            |
| Capital transfers recognised                   | -         | 30 355            | -          | 4 049          | 13 296         | 17 000            | (3 704)         | -22%        | 30 355            |
| Public contributions & donations               | -         | -                 | -          | -              | -              | -                 | -               |             | -                 |
| Borrowing                                      | -         | -                 | -          | -              | -              | -                 | -               |             | -                 |
| Internally generated funds                     | -         | 26 125            | -          | 763            | 2 447          | 12 341            | (9 893)         | -80%        | 26 125            |
| Total sources of capital funds                 | -         | 56 480            | -          | 4 812          | 15 743         | 29 341            | (13 597)        | -46%        | 56 480            |
| Financial position                             |           |                   |            |                |                |                   |                 |             |                   |
| Total current assets                           | _         | 103 083           | _          |                | 59 390         |                   |                 |             | 103 083           |
| Total non current assets                       | _         | 273 561           | _          |                | (2)            |                   |                 |             | 273 561           |
| Total current liabilities                      | _         | 17 536            | -          |                | 20 143         |                   |                 |             | 17 536            |
| Total non current liabilities                  | _         | 31 884            | _          |                | (196)          |                   |                 |             | 31 884            |
| Community wealth/Equity                        | -         | 327 224           | -          |                | 39 442         |                   |                 |             | 327 224           |
| Cash flows                                     |           |                   |            |                |                |                   |                 |             |                   |
| Net cash from (used) operating                 | _         | 34 559            | _          | 25 933         | 50 391         | 48 240            | 2 151           | 4%          | 34 559            |
| Net cash from (used) investing                 | _         | (56 480)          | _          | (4 131)        | 4 729          | (29 341)          | (34 070)        | 4 %<br>116% | (56 480)          |
| Net cash from (used) financing                 | _         | (30 480)<br>(856) | _          | (+ 131)        | 4729<br>87     | (29 341)<br>(101) | · · · ·         | 186%        | (30 480)<br>(856) |
| Cash/cash equivalents at the month/year end    | _         | 78 846            | _          | _              | 55 207         | 120 422           | (65 215)        | -54%        | (030)             |
| Cashicash equivalents at the monthlyear end    | _         | 70 040            | _          | _              |                | 120 422           | (05 2 15)       | -54 /0      | (22 111)          |
| Debtors & creditors analysis                   | 0-30 Days | 31-60 Days        | 61-90 Days | 91-120<br>Days | 121-150<br>Dys | 151-180<br>Dys    | 181 Dys-1<br>Yr | Over 1Yr    | Total             |
| Debtors Age Analysis                           |           |                   |            |                |                |                   |                 |             |                   |
| Total By Revenue Source                        | 1 506     | 1 448             | 686        | 1 349          | 875            | 720               | 3 398           | 12 366      | 22 349            |
| Creditors Age Analysis                         |           |                   |            |                |                |                   |                 |             |                   |
| Total Creditors                                | 19 703    | -                 | -          | -              | -              | -                 | -               | -           | 19 703            |
|                                                |           |                   |            |                |                |                   |                 |             |                   |