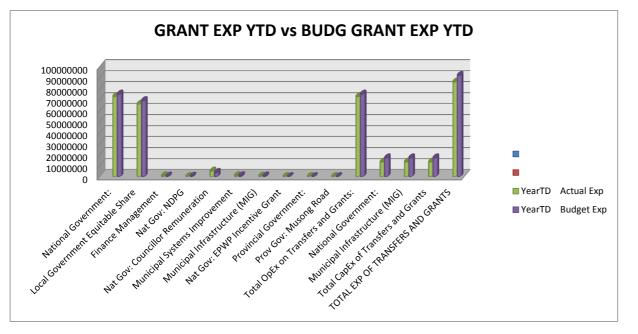

1. Executive Summary

| 1.2<br>MUNICIPAL INFRASTRUCTURE GRANT (Excluding VAT)                              |        |           |
|------------------------------------------------------------------------------------|--------|-----------|
| Financial Month End                                                                | M05 No | ovember   |
| During the Financial month capital expenditure to the amount of                    | R 4    | 1048719   |
| were realised from the MIG capital grant.                                          |        |           |
| In terms of the national financial year, the year to date expenditure amounts to   | R 13   | 3 296 034 |
| which is                                                                           | 43.    | .80%      |
| of the total Capital MIG Adjusted Allocation of                                    | R 30   | ) 355 350 |
|                                                                                    |        |           |
| The YTD Actual Expenditure compared to the YTD Budgeted Expenditure is standing at | 73     | 8%        |
|                                                                                    |        |           |