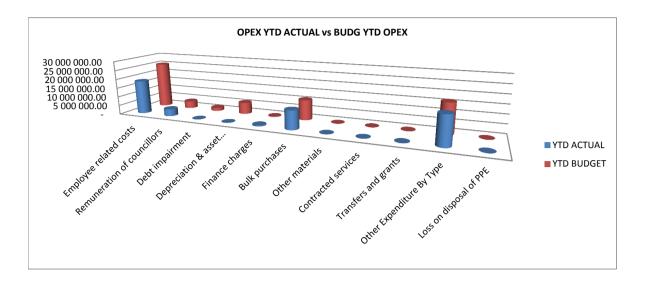

## EXECUTIVE SUMMARY

| 1.1                                                                                                        |
|------------------------------------------------------------------------------------------------------------|
| Table C1: Monthly Budget Statement Summary                                                                 |
| Financial Month End M05 November                                                                           |
| Adjusted Budgeted Operating Revenue Amounted To R -                                                        |
| For the Financial month end , total revenue amounted to R 37 329 852                                       |
| The year to date revenue amounts to R 102 931 062                                                          |
| and the year to date budgeted revenue amounted to R 96 790 116                                             |
| This reflects a deviation from Budgeted Revenue of 6%                                                      |
|                                                                                                            |
| Adjusted Budgeted Operating expenditure amounted to R -                                                    |
| For the Financial month end , total Operational Expenditure amounted to ${\sf R}$ 10 670 106               |
| The year to date Operational Expenditure amounts to R 49 041 335                                           |
| and the year to date budgeted Operational Expenditure amounted to R 65 370 623                             |
| This reflects a deviation of -25%                                                                          |
|                                                                                                            |
| aking the above into consideration the net operating deficit/surplus for the year amounted to R 55 139 727 |
| Whilst the cash and cash equivalents for the year stands at 50 209 199.54                                  |
|                                                                                                            |
| Adjusted Budgeted Capital expenditure amounted to R -                                                      |
| For the Financial month end , total Capital Expenditure amounted to R 4812 136                             |
| The year to date Capital Expenditure amounts to R 15 743 285                                               |
| and the year to date budgeted Capital Expenditure amounted to R 29 340 500                                 |
| This reflects a deviation of46%                                                                            |
|                                                                                                            |
| Outstanding debtors is Standing At R 25 248 153                                                            |
| Creditors Paid during the month amounted to R 18 716 122                                                   |
|                                                                                                            |

### EC142 Senqu - Table C1 Monthly Budget Statement Summary -

| E 142 Sendu - Table CT Monthly Budget Statemen | 2012/13   |                   |            |                | Budget Ye      | ar 2013/14        |                 |             |                   |
|------------------------------------------------|-----------|-------------------|------------|----------------|----------------|-------------------|-----------------|-------------|-------------------|
| Description                                    | Audited   | Original          | Adjusted   | Monthly        | YearTD         | YearTD            | YTD             | YTD         | Full Year         |
|                                                | Outcome   | Budget            | Budget     | actual         | actual         | budget            | variance        | variance    | Forecast          |
| R thousands                                    |           | •                 |            |                |                | •                 |                 | %           |                   |
| Financial Performance                          |           |                   |            |                |                |                   |                 |             |                   |
| Property rates                                 | -         | 4 612             | -          | 247            | 7 291          | 3 520             | 3 771           | 107%        | 4 612             |
| Service charges                                | -         | 21 721            | -          | 3 836          | 13 575         | 9 863             | 3 712           | 38%         | 21 721            |
| Investment revenue                             | -         | 7 000             | -          | 655            | 3 467          | 2 917             | 551             | 19%         | 7 000             |
| Transfers recognised - operational             | -         | 106 932           | -          | 32 197         | 76 663         | 78 617            | (1 954)         | -2%         | 106 932           |
| Other own revenue                              | -         | 4 494             | -          | 394            | 1 934          | 1 873             | 62              | 3%          | 4 494             |
| Total Revenue (excluding capital transfers and | -         | 144 760           | -          | 37 330         | 102 931        | 96 790            | 6 141           | 35%         | 144 760           |
| contributions)                                 |           |                   |            |                |                |                   |                 |             |                   |
| Employee costs                                 | -         | 57 313            | -          | 5 314          | 18 492         | 25 282            | (6 790)         | -27%        | 57 313            |
| Remuneration of Councillors                    | -         | 9 635             | -          | 779            | 3 893          | 4 014             | (121)           | -3%         | 9 635             |
| Depreciation & asset impairment                | -         | 19 494            | -          | -              | -              | 8 123             | (8 123)         | -100%       | 19 494            |
| Finance charges                                | -         | 1 639             | -          | -              | 557            | 213               | 345             | 162%        | 1 639             |
| Materials and bulk purchases                   | -         | 26 677            | -          | 1 218          | 10 371         | 11 116            | (745)           | -7%         | 26 677            |
| Transfers and grants                           | -         | 334               | -          | -              | 31             | 139               | (108)           | -78%        | 334               |
| Other expenditure                              | -         | 42 373            | -          | 3 359          | 15 697         | 16 485            | (787)           | -5%         | 42 373            |
| Total Expenditure                              | -         | 157 465           | -          | 10 670         | 49 041         | 65 371            | (16 329)        | -25%        | 157 465           |
| Surplus/(Deficit)                              | -         | (12 705)          | -          | 26 660         | 53 890         | 31 419            | 22 470          | 72%         | (12 705)          |
| Transfers recognised - capital                 | -         | 30 355            | -          | -              | 1 250          | 18 693            | (17 443)        | -93%        | 30 355            |
| Contributions & Contributed assets             | -         | -                 | -          | -              | -              | -                 | -               |             | -                 |
| Surplus/(Deficit) after capital transfers &    | -         | 17 650            | -          | 26 660         | 55 140         | 50 113            | 5 027           |             | 17 650            |
| contributions                                  |           |                   |            |                |                |                   |                 | 10%         |                   |
| Share of surplus/ (deficit) of associate       | -         | -                 | -          | -              | -              | -                 | -               |             | -                 |
| Surplus/ (Deficit) for the year                | -         | 17 650            | -          | 26 660         | 55 140         | 50 113            | 5 027           | 10%         | 17 650            |
|                                                |           |                   |            |                |                |                   |                 |             |                   |
| Capital expenditure & funds sources            |           |                   |            |                |                |                   |                 |             |                   |
| Capital expenditure                            | -         | 56 480            | -          | 4 812          | 15 743         | 29 341            | (13 597)        | -46%        | 56 480            |
| Capital transfers recognised                   | -         | 30 355            | -          | 4 049          | 13 296         | 17 000            | (3 704)         | -22%        | 30 355            |
| Public contributions & donations               | -         | -                 | -          | -              | -              | -                 | -               |             | -                 |
| Borrowing                                      | -         | -                 | -          | -              | -              | -                 | -               |             | -                 |
| Internally generated funds                     | -         | 26 125            | -          | 763            | 2 447          | 12 341            | (9 893)         | -80%        | 26 125            |
| Total sources of capital funds                 | -         | 56 480            | -          | 4 812          | 15 743         | 29 341            | (13 597)        | -46%        | 56 480            |
| Financial position                             |           |                   |            |                |                |                   |                 |             |                   |
| Total current assets                           | _         | 103 083           | _          |                | 59 390         |                   |                 |             | 103 083           |
| Total non current assets                       | _         | 273 561           | _          |                | (2)            |                   |                 |             | 273 561           |
| Total current liabilities                      | _         | 17 536            | -          |                | 20 143         |                   |                 |             | 17 536            |
| Total non current liabilities                  | _         | 31 884            | _          |                | (196)          |                   |                 |             | 31 884            |
| Community wealth/Equity                        | -         | 327 224           | -          |                | 39 442         |                   |                 |             | 327 224           |
| Cash flows                                     |           |                   |            |                |                |                   |                 |             |                   |
| Net cash from (used) operating                 | _         | 34 559            | _          | 25 933         | 50 391         | 48 240            | 2 151           | 4%          | 34 559            |
| Net cash from (used) investing                 | _         | (56 480)          | _          | (4 131)        | 4 729          | (29 341)          | (34 070)        | 4 %<br>116% | (56 480)          |
| Net cash from (used) financing                 | _         | (30 480)<br>(856) | _          | (+ 131)        | 4729<br>87     | (29 341)<br>(101) | · · · ·         | 186%        | (30 480)<br>(856) |
| Cash/cash equivalents at the month/year end    | _         | 78 846            | _          | _              | 55 207         | 120 422           | (65 215)        | -54%        | (030)             |
| Cashicash equivalents at the monthlyear end    | _         | 70 040            | _          | _              |                | 120 422           | (05 2 15)       | -54 /0      | (22 111)          |
| Debtors & creditors analysis                   | 0-30 Days | 31-60 Days        | 61-90 Days | 91-120<br>Days | 121-150<br>Dys | 151-180<br>Dys    | 181 Dys-1<br>Yr | Over 1Yr    | Total             |
| Debtors Age Analysis                           |           |                   |            |                |                |                   |                 |             |                   |
| Total By Revenue Source                        | 1 506     | 1 448             | 686        | 1 349          | 875            | 720               | 3 398           | 12 366      | 22 349            |
| Creditors Age Analysis                         |           |                   |            |                |                |                   |                 |             |                   |
| Total Creditors                                | 19 703    | -                 | -          | -              | -              | -                 | -               | -           | 19 703            |
|                                                |           |                   |            |                |                |                   |                 |             |                   |