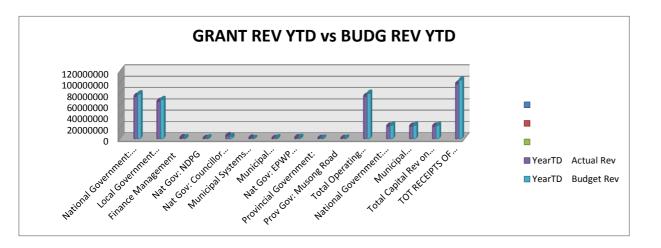

1. Executive Summary

| 1.2<br>MUNICIPAL INFRASTRUCTURE GRANT (Excluding VAT)                              |     |             |
|------------------------------------------------------------------------------------|-----|-------------|
| Financial Month End                                                                | Μ   | 06 December |
| During the Financial month capital expenditure to the amount of                    | R   | 3 274 794   |
| were realised from the MIG capital grant.                                          |     |             |
| In terms of the national financial year, the year to date expenditure amounts to   | R   | 14 313 872  |
| which is                                                                           |     | 47.15%      |
| of the total Capital MIG Adjusted Allocation of                                    | R   | 30 355 350  |
|                                                                                    |     |             |
| The YTD Actual Expenditure compared to the YTD Budgeted Expenditure is standing at |     | 70%         |
|                                                                                    | . — |             |