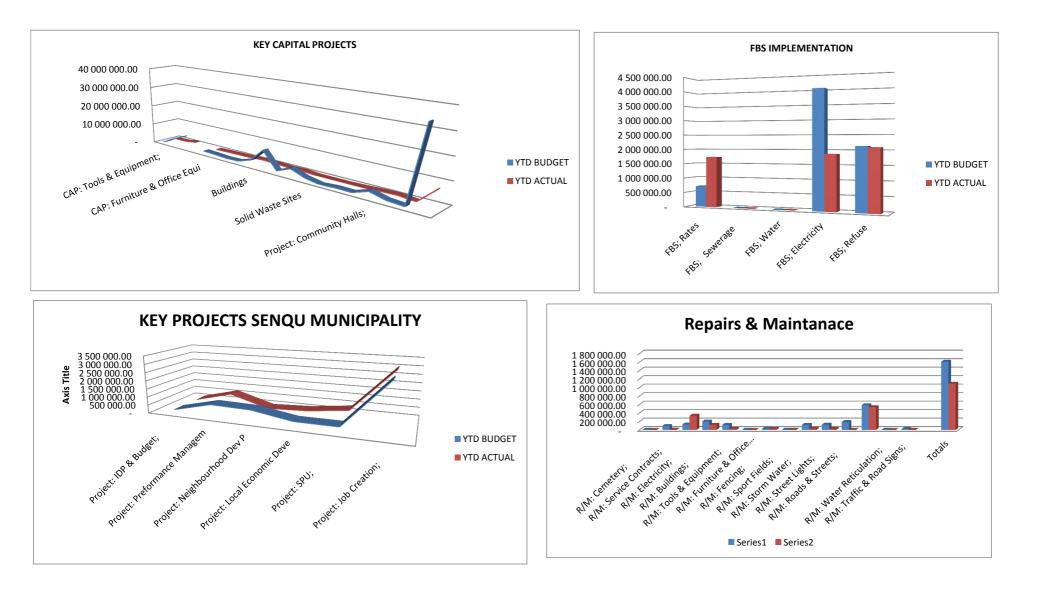

Currently Senqu Local Municipality is meeting the targets set in its SDBIP and should deviations occur it is discussed with Department Heads to take corrective action in a timely manner.

The Progress in implementing the municipalities SDBIP can be seen from the graphs below.