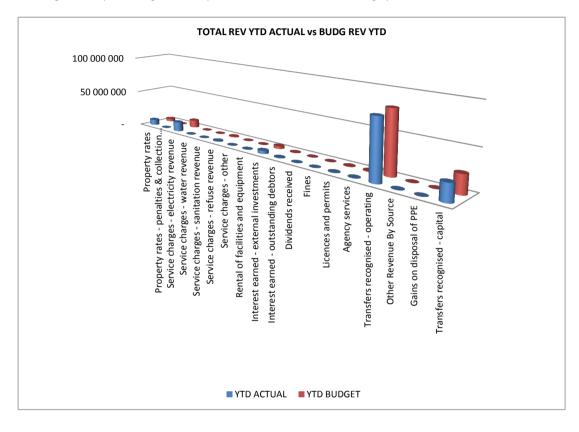

# EXECUTIVE SUMMARY

| 1.1                                                                                           |      |               |
|-----------------------------------------------------------------------------------------------|------|---------------|
| Table C1: Monthly Budget Statement Summary                                                    |      |               |
| Financial Manuals Final                                                                       | N.4/ | )6 December   |
| Financial Month End                                                                           |      | b December    |
| Adjusted Budgeted Operating Revenue Amounted To                                               |      | -             |
| For the Financial month end, total revenue amounted to                                        |      | 2 005 666     |
| The year to date revenue amounts to                                                           | R    | 104 936 728   |
| and the year to date budgeted revenue amounted to                                             | R    | 100 744 706   |
| This reflects a deviation from Budgeted Revenue of                                            |      | 4%            |
|                                                                                               |      |               |
| Adjusted Budgeted Operating expenditure amounted to                                           | R    | -             |
| For the Financial month end , total Operational Expenditure amounted to                       | R    | 15 426 999    |
| The year to date Operational Expenditure amounts to                                           | R    | 64 468 334    |
| and the year to date budgeted Operational Expenditure amounted to                             | R    | 80 107 960    |
| This reflects a deviation of                                                                  |      | -20%          |
|                                                                                               |      |               |
| aking the above into consideration the net operating deficit/surplus for the year amounted to | R    | 62 536 395    |
| Whilst the cash and cash equivalents for the year stands at                                   | 19   | 96 333 741.36 |
|                                                                                               |      |               |
| Adjusted Budgeted Capital expenditure amounted to                                             | R    | -             |
| For the Financial month end , total Capital Expenditure amounted to                           | R    | 3 471 665     |
| The year to date Capital Expenditure amounts to                                               | R    | 19 214 951    |
| and the year to date budgeted Capital Expenditure amounted to                                 | R    | 35 598 676    |
| This reflects a deviation of                                                                  |      | -46%          |
|                                                                                               |      |               |
| Outstanding debtors is Standing At                                                            | R    | 22 854 376    |
| Creditors Paid during the month amounted to                                                   | R    | 18 712 536    |
| 6                                                                                             |      |               |

## EC142 Senqu - Table C1 Monthly Budget Statement Summary -

| EC 142 Sendu - Table CT Monthly Budget Stateme | 2012/13   |            |            |                    |                |                |                 |          |           |  |  |  |
|------------------------------------------------|-----------|------------|------------|--------------------|----------------|----------------|-----------------|----------|-----------|--|--|--|
| Description                                    | Audited   | Original   | Adjusted   | Monthly            | YearTD         | YearTD         | YTD             | YTD      | Full Year |  |  |  |
|                                                | Outcome   | Budget     | Budget     | actual             | actual         | budget         | variance        | variance | Forecast  |  |  |  |
| R thousands                                    |           |            | J          |                    |                |                |                 | %        |           |  |  |  |
| Financial Performance                          |           |            |            |                    |                |                |                 |          |           |  |  |  |
| Property rates                                 | -         | 4 612      | _          | 257                | 7 548          | 3 676          | 3 872           | 105%     | 4 612     |  |  |  |
| Service charges                                | -         | 21 721     | -          | 583                | 14 158         | 11 186         | 2 972           | 27%      | 21 721    |  |  |  |
| Investment revenue                             | -         | 7 000      | _          | 750                | 4 217          | 3 500          | 717             | 20%      | 7 000     |  |  |  |
| Transfers recognised - operational             | -         | 106 932    | -          | -                  | 76 663         | 80 136         | (3 473)         | -4%      | 106 932   |  |  |  |
| Other own revenue                              | -         | 4 494      | -          | 417                | 2 351          | 2 247          | 104             | 5%       | 4 494     |  |  |  |
| Total Revenue (excluding capital transfers and | -         | 144 760    | -          | 2 006              | 104 937        | 100 745        | 4 192           | 35%      | 144 760   |  |  |  |
| contributions)                                 |           |            |            |                    |                |                |                 |          |           |  |  |  |
| Employee costs                                 | -         | 57 313     | -          | 3 273              | 21 765         | 29 857         | (8 093)         | -27%     | 57 313    |  |  |  |
| Remuneration of Councillors                    | -         | 9 635      | -          | 779                | 4 672          | 4 817          | (145)           | -3%      | 9 635     |  |  |  |
| Depreciation & asset impairment                | -         | 19 494     | -          | 6 804              | 6 804          | 9 747          | (2 943)         | -30%     | 19 494    |  |  |  |
| Finance charges                                | -         | 1 639      | -          | -                  | 557            | 819            | (262)           | -32%     | 1 639     |  |  |  |
| Materials and bulk purchases                   | -         | 26 677     | _          | 1 221              | 11 592         | 13 339         | (1746)          | -13%     | 26 677    |  |  |  |
| Transfers and grants                           | -         | 334        | -          | 19                 | 50             | 167            | (117)           | -70%     | 334       |  |  |  |
| Other expenditure                              | -         | 42 373     | _          | 3 331              | 19 028         | 21 361         | (2 333)         | -11%     | 42 373    |  |  |  |
| Total Expenditure                              | -         | 157 465    | -          | 15 427             | 64 468         | 80 108         | (15 640)        | -20%     | 157 465   |  |  |  |
| Surplus/(Deficit)                              | -         | (12 705)   | -          | (13 421)           | 40 468         | 20 637         | 19 832          | 96%      | (12 705)  |  |  |  |
| Transfers recognised - capital                 | -         | 30 355     | _          | 20 818             | 22 068         | 23 582         | (1 514)         | -6%      | 30 355    |  |  |  |
| Contributions & Contributed assets             | -         | _          | -          | -                  | -              | -              | · - ´           |          | _         |  |  |  |
| Surplus/(Deficit) after capital transfers &    | -         | 17 650     | _          | 7 397              | 62 536         | 44 218         | 18 318          |          | 17 650    |  |  |  |
| contributions                                  |           |            |            |                    |                |                |                 | 41%      |           |  |  |  |
| Share of surplus/ (deficit) of associate       | -         | _          | _          | -                  | _              | _              | _               |          | _         |  |  |  |
| Surplus/ (Deficit) for the year                | -         | 17 650     | -          | 7 397              | 62 536         | 44 218         | 18 318          | 41%      | 17 650    |  |  |  |
|                                                |           |            |            |                    |                |                |                 |          |           |  |  |  |
| Capital expenditure & funds sources            |           |            |            |                    |                |                |                 |          |           |  |  |  |
| Capital expenditure                            | -         | 56 480     | -          | 3 472              | 19 215         | 35 599         | (16 384)        | -46%     | 56 480    |  |  |  |
| Capital transfers recognised                   | -         | 30 355     | -          | 3 275              | 14 314         | 20 508         | (6 194)         | -30%     | 30 355    |  |  |  |
| Public contributions & donations               | -         | -          | -          | -                  | -              | -              | -               |          | -         |  |  |  |
| Borrowing                                      | -         | -          | -          | -                  | -              | -              | -               |          | -         |  |  |  |
| Internally generated funds                     | -         | 26 125     | -          | 197                | 4 901          | 15 091         | (10 189)        | -68%     | 26 125    |  |  |  |
| Total sources of capital funds                 | -         | 56 480     | -          | 3 472              | 19 215         | 35 599         | (16 384)        | -46%     | 56 480    |  |  |  |
| Financial position                             |           |            |            |                    |                |                |                 |          |           |  |  |  |
| Total current assets                           | -         | 103 083    | _          |                    | 221 333        |                |                 |          | 103 083   |  |  |  |
| Total non current assets                       | _         | 273 561    | _          |                    | 204 894        |                |                 |          | 273 561   |  |  |  |
| Total current liabilities                      | _         | 17 536     | -          |                    | 33 915         |                |                 |          | 17 536    |  |  |  |
| Total non current liabilities                  | _         | 31 884     | _          |                    | 30 673         |                |                 |          | 31 884    |  |  |  |
| Community wealth/Equity                        | -         | 327 224    | -          |                    | 361 639        |                |                 |          | 327 224   |  |  |  |
| Cash flows                                     |           |            |            |                    |                |                |                 |          |           |  |  |  |
| Net cash from (used) operating                 | _         | 34 559     | _          | (24 233)           | 3 727          | 41 971         | (38 244)        | -91%     | 34 559    |  |  |  |
| Net cash from (used) operating                 | _         | (56 480)   | _          | (24 233)<br>18 305 | 23 034         | (35 599)       | (58 633)        | 165%     | (56 480)  |  |  |  |
| Net cash from (used) financing                 | _         | (856)      | _          | -                  | 16 281         | (101)          | (16 381)        | 16297%   | (856)     |  |  |  |
| Cash/cash equivalents at the month/year end    | _         | 78 846     | _          | _                  | 197 295        | 107 895        | 89 400          | 83%      | 131 476   |  |  |  |
|                                                |           | 10040      |            |                    | 107 200        |                |                 | 0070     | 101 410   |  |  |  |
| Debtors & creditors analysis                   | 0-30 Days | 31-60 Days | 61-90 Days | 91-120<br>Days     | 121-150<br>Dys | 151-180<br>Dys | 181 Dys-1<br>Yr | Over 1Yr | Total     |  |  |  |
| Debtors Age Analysis                           |           |            |            |                    | -              |                |                 |          |           |  |  |  |
| Total By Revenue Source                        | 1 506     | 1 448      | 686        | 1 349              | 875            | 720            | 3 398           | 12 366   | 22 349    |  |  |  |
| Creditors Age Analysis                         |           |            |            |                    |                |                |                 |          |           |  |  |  |
| Total Creditors                                | 49 400    | -          | -          | -                  | -              | -              | -               | -        | 49 400    |  |  |  |
|                                                |           |            |            |                    |                |                |                 |          |           |  |  |  |