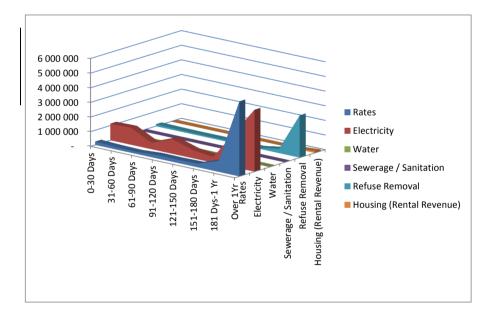

## EC142 Senqu - Table C1 Monthly Budget Statement Summary -

| EC 142 Sendu - Table CT Monthly Budget Stateme | 2012/13   |            |            |                    |                |                |                 |          |           |  |  |  |
|------------------------------------------------|-----------|------------|------------|--------------------|----------------|----------------|-----------------|----------|-----------|--|--|--|
| Description                                    | Audited   | Original   | Adjusted   | Monthly            | YearTD         | YearTD         | YTD             | YTD      | Full Year |  |  |  |
|                                                | Outcome   | Budget     | Budget     | actual             | actual         | budget         | variance        | variance | Forecast  |  |  |  |
| R thousands                                    |           |            | J          |                    |                |                |                 | %        |           |  |  |  |
| Financial Performance                          |           |            |            |                    |                |                |                 |          |           |  |  |  |
| Property rates                                 | -         | 4 612      | _          | 257                | 7 548          | 3 676          | 3 872           | 105%     | 4 612     |  |  |  |
| Service charges                                | -         | 21 721     | -          | 583                | 14 158         | 11 186         | 2 972           | 27%      | 21 721    |  |  |  |
| Investment revenue                             | -         | 7 000      | _          | 750                | 4 217          | 3 500          | 717             | 20%      | 7 000     |  |  |  |
| Transfers recognised - operational             | -         | 106 932    | -          | -                  | 76 663         | 80 136         | (3 473)         | -4%      | 106 932   |  |  |  |
| Other own revenue                              | -         | 4 494      | -          | 417                | 2 351          | 2 247          | 104             | 5%       | 4 494     |  |  |  |
| Total Revenue (excluding capital transfers and | -         | 144 760    | -          | 2 006              | 104 937        | 100 745        | 4 192           | 35%      | 144 760   |  |  |  |
| contributions)                                 |           |            |            |                    |                |                |                 |          |           |  |  |  |
| Employee costs                                 | -         | 57 313     | -          | 3 273              | 21 765         | 29 857         | (8 093)         | -27%     | 57 313    |  |  |  |
| Remuneration of Councillors                    | -         | 9 635      | -          | 779                | 4 672          | 4 817          | (145)           | -3%      | 9 635     |  |  |  |
| Depreciation & asset impairment                | -         | 19 494     | -          | 6 804              | 6 804          | 9 747          | (2 943)         | -30%     | 19 494    |  |  |  |
| Finance charges                                | -         | 1 639      | -          | -                  | 557            | 819            | (262)           | -32%     | 1 639     |  |  |  |
| Materials and bulk purchases                   | -         | 26 677     | _          | 1 221              | 11 592         | 13 339         | (1746)          | -13%     | 26 677    |  |  |  |
| Transfers and grants                           | -         | 334        | -          | 19                 | 50             | 167            | (117)           | -70%     | 334       |  |  |  |
| Other expenditure                              | -         | 42 373     | _          | 3 331              | 19 028         | 21 361         | (2 333)         | -11%     | 42 373    |  |  |  |
| Total Expenditure                              | -         | 157 465    | -          | 15 427             | 64 468         | 80 108         | (15 640)        | -20%     | 157 465   |  |  |  |
| Surplus/(Deficit)                              | -         | (12 705)   | -          | (13 421)           | 40 468         | 20 637         | 19 832          | 96%      | (12 705)  |  |  |  |
| Transfers recognised - capital                 | -         | 30 355     | _          | 20 818             | 22 068         | 23 582         | (1 514)         | -6%      | 30 355    |  |  |  |
| Contributions & Contributed assets             | -         | _          | -          | -                  | -              | -              | · - ´           |          | _         |  |  |  |
| Surplus/(Deficit) after capital transfers &    | -         | 17 650     | _          | 7 397              | 62 536         | 44 218         | 18 318          |          | 17 650    |  |  |  |
| contributions                                  |           |            |            |                    |                |                |                 | 41%      |           |  |  |  |
| Share of surplus/ (deficit) of associate       | -         | _          | _          | -                  | _              | _              | _               |          | _         |  |  |  |
| Surplus/ (Deficit) for the year                | -         | 17 650     | -          | 7 397              | 62 536         | 44 218         | 18 318          | 41%      | 17 650    |  |  |  |
|                                                |           |            |            |                    |                |                |                 |          |           |  |  |  |
| Capital expenditure & funds sources            |           |            |            |                    |                |                |                 |          |           |  |  |  |
| Capital expenditure                            | -         | 56 480     | -          | 3 472              | 19 215         | 35 599         | (16 384)        | -46%     | 56 480    |  |  |  |
| Capital transfers recognised                   | -         | 30 355     | -          | 3 275              | 14 314         | 20 508         | (6 194)         | -30%     | 30 355    |  |  |  |
| Public contributions & donations               | -         | -          | -          | -                  | -              | -              | -               |          | -         |  |  |  |
| Borrowing                                      | -         | -          | -          | -                  | -              | -              | -               |          | -         |  |  |  |
| Internally generated funds                     | -         | 26 125     | -          | 197                | 4 901          | 15 091         | (10 189)        | -68%     | 26 125    |  |  |  |
| Total sources of capital funds                 | -         | 56 480     | -          | 3 472              | 19 215         | 35 599         | (16 384)        | -46%     | 56 480    |  |  |  |
| Financial position                             |           |            |            |                    |                |                |                 |          |           |  |  |  |
| Total current assets                           | -         | 103 083    | _          |                    | 221 333        |                |                 |          | 103 083   |  |  |  |
| Total non current assets                       | _         | 273 561    | _          |                    | 204 894        |                |                 |          | 273 561   |  |  |  |
| Total current liabilities                      | _         | 17 536     | -          |                    | 33 915         |                |                 |          | 17 536    |  |  |  |
| Total non current liabilities                  | _         | 31 884     | _          |                    | 30 673         |                |                 |          | 31 884    |  |  |  |
| Community wealth/Equity                        | -         | 327 224    | -          |                    | 361 639        |                |                 |          | 327 224   |  |  |  |
| Cash flows                                     |           |            |            |                    |                |                |                 |          |           |  |  |  |
| Net cash from (used) operating                 | _         | 34 559     | _          | (24 233)           | 3 727          | 41 971         | (38 244)        | -91%     | 34 559    |  |  |  |
| Net cash from (used) operating                 | _         | (56 480)   | _          | (24 233)<br>18 305 | 23 034         | (35 599)       | (58 633)        | 165%     | (56 480)  |  |  |  |
| Net cash from (used) financing                 | _         | (856)      | _          | -                  | 16 281         | (101)          | (16 381)        | 16297%   | (856)     |  |  |  |
| Cash/cash equivalents at the month/year end    | _         | 78 846     | _          | _                  | 197 295        | 107 895        | 89 400          | 83%      | 131 476   |  |  |  |
|                                                |           | 10040      |            |                    | 107 200        |                |                 | 0070     | 101 410   |  |  |  |
| Debtors & creditors analysis                   | 0-30 Days | 31-60 Days | 61-90 Days | 91-120<br>Days     | 121-150<br>Dys | 151-180<br>Dys | 181 Dys-1<br>Yr | Over 1Yr | Total     |  |  |  |
| Debtors Age Analysis                           |           |            |            |                    | -              |                |                 |          |           |  |  |  |
| Total By Revenue Source                        | 1 506     | 1 448      | 686        | 1 349              | 875            | 720            | 3 398           | 12 366   | 22 349    |  |  |  |
| Creditors Age Analysis                         |           |            |            |                    |                |                |                 |          |           |  |  |  |
| Total Creditors                                | 49 400    | -          | -          | -                  | -              | -              | -               | -        | 49 400    |  |  |  |
|                                                |           |            |            |                    |                |                |                 |          |           |  |  |  |