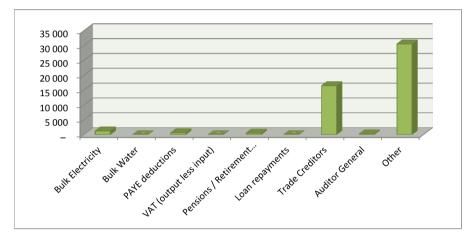

# EXECUTIVE SUMMARY

| 1.1                                                                                           |      |               |
|-----------------------------------------------------------------------------------------------|------|---------------|
| Table C1: Monthly Budget Statement Summary                                                    |      |               |
| Financial Manuals Final                                                                       | N.4/ | )6 December   |
| Financial Month End                                                                           |      | b December    |
| Adjusted Budgeted Operating Revenue Amounted To                                               |      | -             |
| For the Financial month end, total revenue amounted to                                        |      | 2 005 666     |
| The year to date revenue amounts to                                                           | R    | 104 936 728   |
| and the year to date budgeted revenue amounted to                                             | R    | 100 744 706   |
| This reflects a deviation from Budgeted Revenue of                                            |      | 4%            |
|                                                                                               |      |               |
| Adjusted Budgeted Operating expenditure amounted to                                           | R    | -             |
| For the Financial month end , total Operational Expenditure amounted to                       | R    | 15 426 999    |
| The year to date Operational Expenditure amounts to                                           | R    | 64 468 334    |
| and the year to date budgeted Operational Expenditure amounted to                             | R    | 80 107 960    |
| This reflects a deviation of                                                                  |      | -20%          |
|                                                                                               |      |               |
| aking the above into consideration the net operating deficit/surplus for the year amounted to | R    | 62 536 395    |
| Whilst the cash and cash equivalents for the year stands at                                   | 19   | 96 333 741.36 |
|                                                                                               |      |               |
| Adjusted Budgeted Capital expenditure amounted to                                             | R    | -             |
| For the Financial month end , total Capital Expenditure amounted to                           | R    | 3 471 665     |
| The year to date Capital Expenditure amounts to                                               | R    | 19 214 951    |
| and the year to date budgeted Capital Expenditure amounted to                                 | R    | 35 598 676    |
| This reflects a deviation of                                                                  |      | -46%          |
|                                                                                               |      |               |
| Outstanding debtors is Standing At                                                            | R    | 22 854 376    |
| Creditors Paid during the month amounted to                                                   | R    | 18 712 536    |
| 6                                                                                             |      |               |