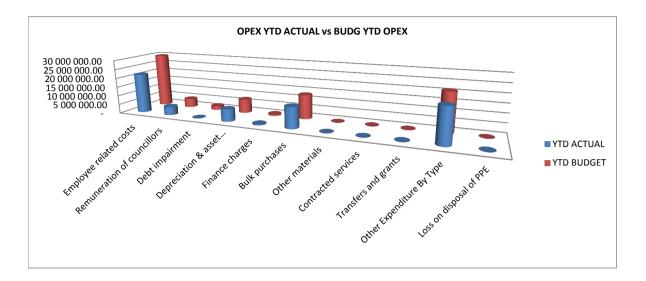

# EXECUTIVE SUMMARY

| 1.1                                                                                           |      |               |
|-----------------------------------------------------------------------------------------------|------|---------------|
| Table C1: Monthly Budget Statement Summary                                                    |      |               |
| Financial Manuals Final                                                                       | N.4/ | )6 December   |
| Financial Month End                                                                           |      | b December    |
| Adjusted Budgeted Operating Revenue Amounted To                                               |      | -             |
| For the Financial month end, total revenue amounted to                                        |      | 2 005 666     |
| The year to date revenue amounts to                                                           | R    | 104 936 728   |
| and the year to date budgeted revenue amounted to                                             | R    | 100 744 706   |
| This reflects a deviation from Budgeted Revenue of                                            |      | 4%            |
|                                                                                               |      |               |
| Adjusted Budgeted Operating expenditure amounted to                                           | R    | -             |
| For the Financial month end , total Operational Expenditure amounted to                       | R    | 15 426 999    |
| The year to date Operational Expenditure amounts to                                           | R    | 64 468 334    |
| and the year to date budgeted Operational Expenditure amounted to                             | R    | 80 107 960    |
| This reflects a deviation of                                                                  |      | -20%          |
|                                                                                               |      |               |
| aking the above into consideration the net operating deficit/surplus for the year amounted to | R    | 62 536 395    |
| Whilst the cash and cash equivalents for the year stands at                                   | 19   | 96 333 741.36 |
|                                                                                               |      |               |
| Adjusted Budgeted Capital expenditure amounted to                                             | R    | -             |
| For the Financial month end , total Capital Expenditure amounted to                           | R    | 3 471 665     |
| The year to date Capital Expenditure amounts to                                               | R    | 19 214 951    |
| and the year to date budgeted Capital Expenditure amounted to                                 | R    | 35 598 676    |
| This reflects a deviation of                                                                  |      | -46%          |
|                                                                                               |      |               |
| Outstanding debtors is Standing At                                                            | R    | 22 854 376    |
| Creditors Paid during the month amounted to                                                   | R    | 18 712 536    |
| 6                                                                                             |      |               |

## EC142 Senqu - Table C1 Monthly Budget Statement Summary -

| EC 142 Sendu - Table CT Monthly Budget Stateme | 2012/13   |            |            |                    |                |                |                 |          |           |  |  |  |
|------------------------------------------------|-----------|------------|------------|--------------------|----------------|----------------|-----------------|----------|-----------|--|--|--|
| Description                                    | Audited   | Original   | Adjusted   | Monthly            | YearTD         | YearTD         | YTD             | YTD      | Full Year |  |  |  |
|                                                | Outcome   | Budget     | Budget     | actual             | actual         | budget         | variance        | variance | Forecast  |  |  |  |
| R thousands                                    |           |            | J          |                    |                |                |                 | %        |           |  |  |  |
| Financial Performance                          |           |            |            |                    |                |                |                 |          |           |  |  |  |
| Property rates                                 | -         | 4 612      | _          | 257                | 7 548          | 3 676          | 3 872           | 105%     | 4 612     |  |  |  |
| Service charges                                | -         | 21 721     | -          | 583                | 14 158         | 11 186         | 2 972           | 27%      | 21 721    |  |  |  |
| Investment revenue                             | -         | 7 000      | _          | 750                | 4 217          | 3 500          | 717             | 20%      | 7 000     |  |  |  |
| Transfers recognised - operational             | -         | 106 932    | -          | -                  | 76 663         | 80 136         | (3 473)         | -4%      | 106 932   |  |  |  |
| Other own revenue                              | -         | 4 494      | -          | 417                | 2 351          | 2 247          | 104             | 5%       | 4 494     |  |  |  |
| Total Revenue (excluding capital transfers and | -         | 144 760    | -          | 2 006              | 104 937        | 100 745        | 4 192           | 35%      | 144 760   |  |  |  |
| contributions)                                 |           |            |            |                    |                |                |                 |          |           |  |  |  |
| Employee costs                                 | -         | 57 313     | -          | 3 273              | 21 765         | 29 857         | (8 093)         | -27%     | 57 313    |  |  |  |
| Remuneration of Councillors                    | -         | 9 635      | -          | 779                | 4 672          | 4 817          | (145)           | -3%      | 9 635     |  |  |  |
| Depreciation & asset impairment                | -         | 19 494     | -          | 6 804              | 6 804          | 9 747          | (2 943)         | -30%     | 19 494    |  |  |  |
| Finance charges                                | -         | 1 639      | -          | -                  | 557            | 819            | (262)           | -32%     | 1 639     |  |  |  |
| Materials and bulk purchases                   | -         | 26 677     | _          | 1 221              | 11 592         | 13 339         | (1746)          | -13%     | 26 677    |  |  |  |
| Transfers and grants                           | -         | 334        | -          | 19                 | 50             | 167            | (117)           | -70%     | 334       |  |  |  |
| Other expenditure                              | -         | 42 373     | _          | 3 331              | 19 028         | 21 361         | (2 333)         | -11%     | 42 373    |  |  |  |
| Total Expenditure                              | -         | 157 465    | -          | 15 427             | 64 468         | 80 108         | (15 640)        | -20%     | 157 465   |  |  |  |
| Surplus/(Deficit)                              | -         | (12 705)   | -          | (13 421)           | 40 468         | 20 637         | 19 832          | 96%      | (12 705)  |  |  |  |
| Transfers recognised - capital                 | -         | 30 355     | _          | 20 818             | 22 068         | 23 582         | (1 514)         | -6%      | 30 355    |  |  |  |
| Contributions & Contributed assets             | -         | _          | -          | -                  | -              | -              | · - ´           |          | _         |  |  |  |
| Surplus/(Deficit) after capital transfers &    | -         | 17 650     | _          | 7 397              | 62 536         | 44 218         | 18 318          |          | 17 650    |  |  |  |
| contributions                                  |           |            |            |                    |                |                |                 | 41%      |           |  |  |  |
| Share of surplus/ (deficit) of associate       | -         | _          | _          | -                  | _              | _              | _               |          | _         |  |  |  |
| Surplus/ (Deficit) for the year                | -         | 17 650     | -          | 7 397              | 62 536         | 44 218         | 18 318          | 41%      | 17 650    |  |  |  |
|                                                |           |            |            |                    |                |                |                 |          |           |  |  |  |
| Capital expenditure & funds sources            |           |            |            |                    |                |                |                 |          |           |  |  |  |
| Capital expenditure                            | -         | 56 480     | -          | 3 472              | 19 215         | 35 599         | (16 384)        | -46%     | 56 480    |  |  |  |
| Capital transfers recognised                   | -         | 30 355     | -          | 3 275              | 14 314         | 20 508         | (6 194)         | -30%     | 30 355    |  |  |  |
| Public contributions & donations               | -         | -          | -          | -                  | -              | -              | -               |          | -         |  |  |  |
| Borrowing                                      | -         | -          | -          | -                  | -              | -              | -               |          | -         |  |  |  |
| Internally generated funds                     | -         | 26 125     | -          | 197                | 4 901          | 15 091         | (10 189)        | -68%     | 26 125    |  |  |  |
| Total sources of capital funds                 | -         | 56 480     | -          | 3 472              | 19 215         | 35 599         | (16 384)        | -46%     | 56 480    |  |  |  |
| Financial position                             |           |            |            |                    |                |                |                 |          |           |  |  |  |
| Total current assets                           | -         | 103 083    | _          |                    | 221 333        |                |                 |          | 103 083   |  |  |  |
| Total non current assets                       | _         | 273 561    | _          |                    | 204 894        |                |                 |          | 273 561   |  |  |  |
| Total current liabilities                      | _         | 17 536     | -          |                    | 33 915         |                |                 |          | 17 536    |  |  |  |
| Total non current liabilities                  | _         | 31 884     | _          |                    | 30 673         |                |                 |          | 31 884    |  |  |  |
| Community wealth/Equity                        | -         | 327 224    | -          |                    | 361 639        |                |                 |          | 327 224   |  |  |  |
| Cash flows                                     |           |            |            |                    |                |                |                 |          |           |  |  |  |
| Net cash from (used) operating                 | _         | 34 559     | _          | (24 233)           | 3 727          | 41 971         | (38 244)        | -91%     | 34 559    |  |  |  |
| Net cash from (used) operating                 | _         | (56 480)   | _          | (24 233)<br>18 305 | 23 034         | (35 599)       | (58 633)        | 165%     | (56 480)  |  |  |  |
| Net cash from (used) financing                 | _         | (856)      | _          | -                  | 16 281         | (101)          | (16 381)        | 16297%   | (856)     |  |  |  |
| Cash/cash equivalents at the month/year end    | _         | 78 846     | _          | _                  | 197 295        | 107 895        | 89 400          | 83%      | 131 476   |  |  |  |
|                                                |           | 10040      |            |                    | 107 200        |                |                 | 0070     | 101 410   |  |  |  |
| Debtors & creditors analysis                   | 0-30 Days | 31-60 Days | 61-90 Days | 91-120<br>Days     | 121-150<br>Dys | 151-180<br>Dys | 181 Dys-1<br>Yr | Over 1Yr | Total     |  |  |  |
| Debtors Age Analysis                           |           |            |            |                    | -              |                |                 |          |           |  |  |  |
| Total By Revenue Source                        | 1 506     | 1 448      | 686        | 1 349              | 875            | 720            | 3 398           | 12 366   | 22 349    |  |  |  |
| Creditors Age Analysis                         |           |            |            |                    |                |                |                 |          |           |  |  |  |
| Total Creditors                                | 49 400    | -          | -          | -                  | -              | -              | -               | -        | 49 400    |  |  |  |
|                                                |           |            |            |                    |                |                |                 |          |           |  |  |  |