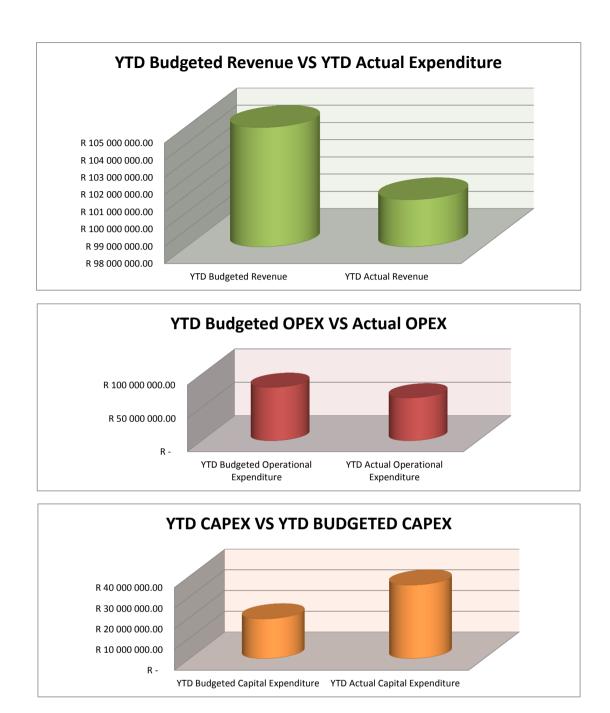

# EXECUTIVE SUMMARY

| 1.1                                                                                           |      |               |
|-----------------------------------------------------------------------------------------------|------|---------------|
| Table C1: Monthly Budget Statement Summary                                                    |      |               |
| Financial Manuals Final                                                                       | N.4/ | )6 December   |
| Financial Month End                                                                           |      | b December    |
| Adjusted Budgeted Operating Revenue Amounted To                                               |      | -             |
| For the Financial month end, total revenue amounted to                                        |      | 2 005 666     |
| The year to date revenue amounts to                                                           | R    | 104 936 728   |
| and the year to date budgeted revenue amounted to                                             | R    | 100 744 706   |
| This reflects a deviation from Budgeted Revenue of                                            |      | 4%            |
|                                                                                               |      |               |
| Adjusted Budgeted Operating expenditure amounted to                                           | R    | -             |
| For the Financial month end , total Operational Expenditure amounted to                       | R    | 15 426 999    |
| The year to date Operational Expenditure amounts to                                           | R    | 64 468 334    |
| and the year to date budgeted Operational Expenditure amounted to                             | R    | 80 107 960    |
| This reflects a deviation of                                                                  |      | -20%          |
|                                                                                               |      |               |
| aking the above into consideration the net operating deficit/surplus for the year amounted to | R    | 62 536 395    |
| Whilst the cash and cash equivalents for the year stands at                                   | 19   | 96 333 741.36 |
|                                                                                               |      |               |
| Adjusted Budgeted Capital expenditure amounted to                                             | R    | -             |
| For the Financial month end , total Capital Expenditure amounted to                           | R    | 3 471 665     |
| The year to date Capital Expenditure amounts to                                               | R    | 19 214 951    |
| and the year to date budgeted Capital Expenditure amounted to                                 | R    | 35 598 676    |
| This reflects a deviation of                                                                  |      | -46%          |
|                                                                                               |      |               |
| Outstanding debtors is Standing At                                                            | R    | 22 854 376    |
| Creditors Paid during the month amounted to                                                   | R    | 18 712 536    |
| 6                                                                                             |      |               |

## EC142 Senqu - Table C1 Monthly Budget Statement Summary -

| EC 142 Sendu - Table CT Monthly Budget Stateme | 2012/13   |            |            |                    |                |                |                 |          |           |  |  |  |
|------------------------------------------------|-----------|------------|------------|--------------------|----------------|----------------|-----------------|----------|-----------|--|--|--|
| Description                                    | Audited   | Original   | Adjusted   | Monthly            | YearTD         | YearTD         | YTD             | YTD      | Full Year |  |  |  |
|                                                | Outcome   | Budget     | Budget     | actual             | actual         | budget         | variance        | variance | Forecast  |  |  |  |
| R thousands                                    |           |            | J          |                    |                |                |                 | %        |           |  |  |  |
| Financial Performance                          |           |            |            |                    |                |                |                 |          |           |  |  |  |
| Property rates                                 | -         | 4 612      | _          | 257                | 7 548          | 3 676          | 3 872           | 105%     | 4 612     |  |  |  |
| Service charges                                | -         | 21 721     | -          | 583                | 14 158         | 11 186         | 2 972           | 27%      | 21 721    |  |  |  |
| Investment revenue                             | -         | 7 000      | _          | 750                | 4 217          | 3 500          | 717             | 20%      | 7 000     |  |  |  |
| Transfers recognised - operational             | -         | 106 932    | -          | -                  | 76 663         | 80 136         | (3 473)         | -4%      | 106 932   |  |  |  |
| Other own revenue                              | -         | 4 494      | -          | 417                | 2 351          | 2 247          | 104             | 5%       | 4 494     |  |  |  |
| Total Revenue (excluding capital transfers and | -         | 144 760    | -          | 2 006              | 104 937        | 100 745        | 4 192           | 35%      | 144 760   |  |  |  |
| contributions)                                 |           |            |            |                    |                |                |                 |          |           |  |  |  |
| Employee costs                                 | -         | 57 313     | -          | 3 273              | 21 765         | 29 857         | (8 093)         | -27%     | 57 313    |  |  |  |
| Remuneration of Councillors                    | -         | 9 635      | -          | 779                | 4 672          | 4 817          | (145)           | -3%      | 9 635     |  |  |  |
| Depreciation & asset impairment                | -         | 19 494     | -          | 6 804              | 6 804          | 9 747          | (2 943)         | -30%     | 19 494    |  |  |  |
| Finance charges                                | -         | 1 639      | -          | -                  | 557            | 819            | (262)           | -32%     | 1 639     |  |  |  |
| Materials and bulk purchases                   | -         | 26 677     | _          | 1 221              | 11 592         | 13 339         | (1746)          | -13%     | 26 677    |  |  |  |
| Transfers and grants                           | -         | 334        | -          | 19                 | 50             | 167            | (117)           | -70%     | 334       |  |  |  |
| Other expenditure                              | -         | 42 373     | _          | 3 331              | 19 028         | 21 361         | (2 333)         | -11%     | 42 373    |  |  |  |
| Total Expenditure                              | -         | 157 465    | -          | 15 427             | 64 468         | 80 108         | (15 640)        | -20%     | 157 465   |  |  |  |
| Surplus/(Deficit)                              | -         | (12 705)   | -          | (13 421)           | 40 468         | 20 637         | 19 832          | 96%      | (12 705)  |  |  |  |
| Transfers recognised - capital                 | -         | 30 355     | _          | 20 818             | 22 068         | 23 582         | (1 514)         | -6%      | 30 355    |  |  |  |
| Contributions & Contributed assets             | -         | _          | -          | -                  | -              | -              | · - ´           |          | _         |  |  |  |
| Surplus/(Deficit) after capital transfers &    | -         | 17 650     | _          | 7 397              | 62 536         | 44 218         | 18 318          |          | 17 650    |  |  |  |
| contributions                                  |           |            |            |                    |                |                |                 | 41%      |           |  |  |  |
| Share of surplus/ (deficit) of associate       | -         | _          | _          | -                  | _              | _              | _               |          | _         |  |  |  |
| Surplus/ (Deficit) for the year                | -         | 17 650     | -          | 7 397              | 62 536         | 44 218         | 18 318          | 41%      | 17 650    |  |  |  |
|                                                |           |            |            |                    |                |                |                 |          |           |  |  |  |
| Capital expenditure & funds sources            |           |            |            |                    |                |                |                 |          |           |  |  |  |
| Capital expenditure                            | -         | 56 480     | -          | 3 472              | 19 215         | 35 599         | (16 384)        | -46%     | 56 480    |  |  |  |
| Capital transfers recognised                   | -         | 30 355     | -          | 3 275              | 14 314         | 20 508         | (6 194)         | -30%     | 30 355    |  |  |  |
| Public contributions & donations               | -         | -          | -          | -                  | -              | -              | -               |          | -         |  |  |  |
| Borrowing                                      | -         | -          | -          | -                  | -              | -              | -               |          | -         |  |  |  |
| Internally generated funds                     | -         | 26 125     | -          | 197                | 4 901          | 15 091         | (10 189)        | -68%     | 26 125    |  |  |  |
| Total sources of capital funds                 | -         | 56 480     | -          | 3 472              | 19 215         | 35 599         | (16 384)        | -46%     | 56 480    |  |  |  |
| Financial position                             |           |            |            |                    |                |                |                 |          |           |  |  |  |
| Total current assets                           | -         | 103 083    | _          |                    | 221 333        |                |                 |          | 103 083   |  |  |  |
| Total non current assets                       | _         | 273 561    | _          |                    | 204 894        |                |                 |          | 273 561   |  |  |  |
| Total current liabilities                      | _         | 17 536     | -          |                    | 33 915         |                |                 |          | 17 536    |  |  |  |
| Total non current liabilities                  | _         | 31 884     | _          |                    | 30 673         |                |                 |          | 31 884    |  |  |  |
| Community wealth/Equity                        | -         | 327 224    | -          |                    | 361 639        |                |                 |          | 327 224   |  |  |  |
| Cash flows                                     |           |            |            |                    |                |                |                 |          |           |  |  |  |
| Net cash from (used) operating                 | _         | 34 559     | _          | (24 233)           | 3 727          | 41 971         | (38 244)        | -91%     | 34 559    |  |  |  |
| Net cash from (used) operating                 | _         | (56 480)   | _          | (24 233)<br>18 305 | 23 034         | (35 599)       | (58 633)        | 165%     | (56 480)  |  |  |  |
| Net cash from (used) financing                 | _         | (856)      | _          | -                  | 16 281         | (101)          | (16 381)        | 16297%   | (856)     |  |  |  |
| Cash/cash equivalents at the month/year end    | _         | 78 846     | _          | _                  | 197 295        | 107 895        | 89 400          | 83%      | 131 476   |  |  |  |
|                                                |           | 10040      |            |                    | 107 200        |                |                 | 0070     | 101 410   |  |  |  |
| Debtors & creditors analysis                   | 0-30 Days | 31-60 Days | 61-90 Days | 91-120<br>Days     | 121-150<br>Dys | 151-180<br>Dys | 181 Dys-1<br>Yr | Over 1Yr | Total     |  |  |  |
| Debtors Age Analysis                           |           |            |            |                    | -              |                |                 |          |           |  |  |  |
| Total By Revenue Source                        | 1 506     | 1 448      | 686        | 1 349              | 875            | 720            | 3 398           | 12 366   | 22 349    |  |  |  |
| Creditors Age Analysis                         |           |            |            |                    |                |                |                 |          |           |  |  |  |
| Total Creditors                                | 49 400    | -          | -          | -                  | -              | -              | -               | -        | 49 400    |  |  |  |
|                                                |           |            |            |                    |                |                |                 |          |           |  |  |  |