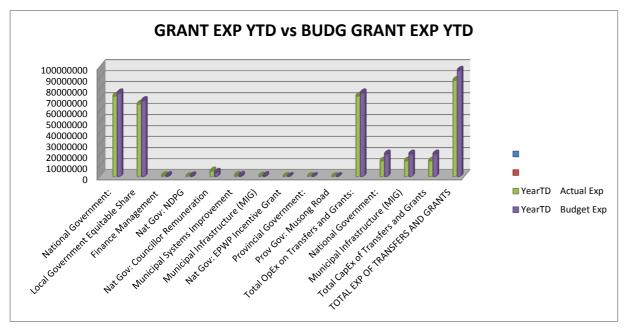

1. Executive Summary

| 1.2<br>MUNICIPAL INFRASTRUCTURE GRANT (Excluding VAT)                              |     |             |
|------------------------------------------------------------------------------------|-----|-------------|
| Financial Month End                                                                | Μ   | 06 December |
| During the Financial month capital expenditure to the amount of                    | R   | 3 274 794   |
| were realised from the MIG capital grant.                                          |     |             |
| In terms of the national financial year, the year to date expenditure amounts to   | R   | 14 313 872  |
| which is                                                                           |     | 47.15%      |
| of the total Capital MIG Adjusted Allocation of                                    | R   | 30 355 350  |
|                                                                                    |     |             |
| The YTD Actual Expenditure compared to the YTD Budgeted Expenditure is standing at |     | 70%         |
|                                                                                    | . — |             |