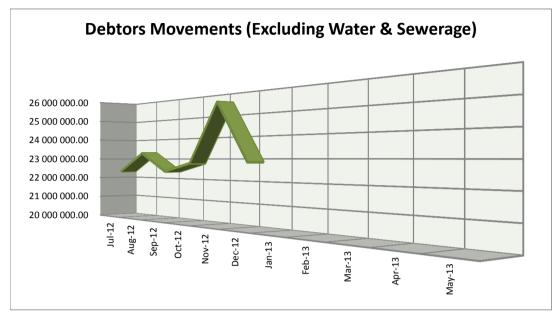

# EXECUTIVE SUMMARY

| 1.1                                                                                           |      |               |
|-----------------------------------------------------------------------------------------------|------|---------------|
| Table C1: Monthly Budget Statement Summary                                                    |      |               |
| Financial Manuals Final                                                                       | N.4/ | )6 December   |
| Financial Month End                                                                           |      | b December    |
| Adjusted Budgeted Operating Revenue Amounted To                                               |      | -             |
| For the Financial month end, total revenue amounted to                                        |      | 2 005 666     |
| The year to date revenue amounts to                                                           | R    | 104 936 728   |
| and the year to date budgeted revenue amounted to                                             | R    | 100 744 706   |
| This reflects a deviation from Budgeted Revenue of                                            |      | 4%            |
|                                                                                               |      |               |
| Adjusted Budgeted Operating expenditure amounted to                                           | R    | -             |
| For the Financial month end , total Operational Expenditure amounted to                       | R    | 15 426 999    |
| The year to date Operational Expenditure amounts to                                           | R    | 64 468 334    |
| and the year to date budgeted Operational Expenditure amounted to                             | R    | 80 107 960    |
| This reflects a deviation of                                                                  |      | -20%          |
|                                                                                               |      |               |
| aking the above into consideration the net operating deficit/surplus for the year amounted to | R    | 62 536 395    |
| Whilst the cash and cash equivalents for the year stands at                                   | 19   | 96 333 741.36 |
|                                                                                               |      |               |
| Adjusted Budgeted Capital expenditure amounted to                                             | R    | -             |
| For the Financial month end , total Capital Expenditure amounted to                           | R    | 3 471 665     |
| The year to date Capital Expenditure amounts to                                               | R    | 19 214 951    |
| and the year to date budgeted Capital Expenditure amounted to                                 | R    | 35 598 676    |
| This reflects a deviation of                                                                  |      | -46%          |
|                                                                                               |      |               |
| Outstanding debtors is Standing At                                                            | R    | 22 854 376    |
| Creditors Paid during the month amounted to                                                   | R    | 18 712 536    |
| 6                                                                                             |      |               |

## EC142 Senqu - Table C1 Monthly Budget Statement Summary -

| EC 142 Sendu - Table CT Monthly Budget Stateme | 2012/13   |            |            |                    |                |                |                 |          |           |  |  |  |
|------------------------------------------------|-----------|------------|------------|--------------------|----------------|----------------|-----------------|----------|-----------|--|--|--|
| Description                                    | Audited   | Original   | Adjusted   | Monthly            | YearTD         | YearTD         | YTD             | YTD      | Full Year |  |  |  |
|                                                | Outcome   | Budget     | Budget     | actual             | actual         | budget         | variance        | variance | Forecast  |  |  |  |
| R thousands                                    |           |            | J          |                    |                |                |                 | %        |           |  |  |  |
| Financial Performance                          |           |            |            |                    |                |                |                 |          |           |  |  |  |
| Property rates                                 | -         | 4 612      | _          | 257                | 7 548          | 3 676          | 3 872           | 105%     | 4 612     |  |  |  |
| Service charges                                | -         | 21 721     | -          | 583                | 14 158         | 11 186         | 2 972           | 27%      | 21 721    |  |  |  |
| Investment revenue                             | -         | 7 000      | _          | 750                | 4 217          | 3 500          | 717             | 20%      | 7 000     |  |  |  |
| Transfers recognised - operational             | -         | 106 932    | -          | -                  | 76 663         | 80 136         | (3 473)         | -4%      | 106 932   |  |  |  |
| Other own revenue                              | -         | 4 494      | -          | 417                | 2 351          | 2 247          | 104             | 5%       | 4 494     |  |  |  |
| Total Revenue (excluding capital transfers and | -         | 144 760    | -          | 2 006              | 104 937        | 100 745        | 4 192           | 35%      | 144 760   |  |  |  |
| contributions)                                 |           |            |            |                    |                |                |                 |          |           |  |  |  |
| Employee costs                                 | -         | 57 313     | -          | 3 273              | 21 765         | 29 857         | (8 093)         | -27%     | 57 313    |  |  |  |
| Remuneration of Councillors                    | -         | 9 635      | -          | 779                | 4 672          | 4 817          | (145)           | -3%      | 9 635     |  |  |  |
| Depreciation & asset impairment                | -         | 19 494     | -          | 6 804              | 6 804          | 9 747          | (2 943)         | -30%     | 19 494    |  |  |  |
| Finance charges                                | -         | 1 639      | -          | -                  | 557            | 819            | (262)           | -32%     | 1 639     |  |  |  |
| Materials and bulk purchases                   | -         | 26 677     | _          | 1 221              | 11 592         | 13 339         | (1746)          | -13%     | 26 677    |  |  |  |
| Transfers and grants                           | -         | 334        | -          | 19                 | 50             | 167            | (117)           | -70%     | 334       |  |  |  |
| Other expenditure                              | -         | 42 373     | _          | 3 331              | 19 028         | 21 361         | (2 333)         | -11%     | 42 373    |  |  |  |
| Total Expenditure                              | -         | 157 465    | -          | 15 427             | 64 468         | 80 108         | (15 640)        | -20%     | 157 465   |  |  |  |
| Surplus/(Deficit)                              | -         | (12 705)   | -          | (13 421)           | 40 468         | 20 637         | 19 832          | 96%      | (12 705)  |  |  |  |
| Transfers recognised - capital                 | -         | 30 355     | _          | 20 818             | 22 068         | 23 582         | (1 514)         | -6%      | 30 355    |  |  |  |
| Contributions & Contributed assets             | -         | _          | -          | -                  | -              | -              | · - ´           |          | _         |  |  |  |
| Surplus/(Deficit) after capital transfers &    | -         | 17 650     | _          | 7 397              | 62 536         | 44 218         | 18 318          |          | 17 650    |  |  |  |
| contributions                                  |           |            |            |                    |                |                |                 | 41%      |           |  |  |  |
| Share of surplus/ (deficit) of associate       | -         | _          | _          | -                  | _              | _              | _               |          | _         |  |  |  |
| Surplus/ (Deficit) for the year                | -         | 17 650     | -          | 7 397              | 62 536         | 44 218         | 18 318          | 41%      | 17 650    |  |  |  |
|                                                |           |            |            |                    |                |                |                 |          |           |  |  |  |
| Capital expenditure & funds sources            |           |            |            |                    |                |                |                 |          |           |  |  |  |
| Capital expenditure                            | -         | 56 480     | -          | 3 472              | 19 215         | 35 599         | (16 384)        | -46%     | 56 480    |  |  |  |
| Capital transfers recognised                   | -         | 30 355     | -          | 3 275              | 14 314         | 20 508         | (6 194)         | -30%     | 30 355    |  |  |  |
| Public contributions & donations               | -         | -          | -          | -                  | -              | -              | -               |          | -         |  |  |  |
| Borrowing                                      | -         | -          | -          | -                  | -              | -              | -               |          | -         |  |  |  |
| Internally generated funds                     | -         | 26 125     | -          | 197                | 4 901          | 15 091         | (10 189)        | -68%     | 26 125    |  |  |  |
| Total sources of capital funds                 | -         | 56 480     | -          | 3 472              | 19 215         | 35 599         | (16 384)        | -46%     | 56 480    |  |  |  |
| Financial position                             |           |            |            |                    |                |                |                 |          |           |  |  |  |
| Total current assets                           | -         | 103 083    | _          |                    | 221 333        |                |                 |          | 103 083   |  |  |  |
| Total non current assets                       | _         | 273 561    | _          |                    | 204 894        |                |                 |          | 273 561   |  |  |  |
| Total current liabilities                      | _         | 17 536     | -          |                    | 33 915         |                |                 |          | 17 536    |  |  |  |
| Total non current liabilities                  | _         | 31 884     | _          |                    | 30 673         |                |                 |          | 31 884    |  |  |  |
| Community wealth/Equity                        | -         | 327 224    | -          |                    | 361 639        |                |                 |          | 327 224   |  |  |  |
| Cash flows                                     |           |            |            |                    |                |                |                 |          |           |  |  |  |
| Net cash from (used) operating                 | _         | 34 559     | _          | (24 233)           | 3 727          | 41 971         | (38 244)        | -91%     | 34 559    |  |  |  |
| Net cash from (used) operating                 | _         | (56 480)   | _          | (24 233)<br>18 305 | 23 034         | (35 599)       | (58 633)        | 165%     | (56 480)  |  |  |  |
| Net cash from (used) financing                 | _         | (856)      | _          | -                  | 16 281         | (101)          | (16 381)        | 16297%   | (856)     |  |  |  |
| Cash/cash equivalents at the month/year end    | _         | 78 846     | _          | _                  | 197 295        | 107 895        | 89 400          | 83%      | 131 476   |  |  |  |
|                                                |           | 10040      |            |                    | 107 200        |                |                 | 0070     | 101 410   |  |  |  |
| Debtors & creditors analysis                   | 0-30 Days | 31-60 Days | 61-90 Days | 91-120<br>Days     | 121-150<br>Dys | 151-180<br>Dys | 181 Dys-1<br>Yr | Over 1Yr | Total     |  |  |  |
| Debtors Age Analysis                           |           |            |            |                    | -              |                |                 |          |           |  |  |  |
| Total By Revenue Source                        | 1 506     | 1 448      | 686        | 1 349              | 875            | 720            | 3 398           | 12 366   | 22 349    |  |  |  |
| Creditors Age Analysis                         |           |            |            |                    |                |                |                 |          |           |  |  |  |
| Total Creditors                                | 49 400    | -          | -          | -                  | -              | -              | -               | -        | 49 400    |  |  |  |
|                                                |           |            |            |                    |                |                |                 |          |           |  |  |  |