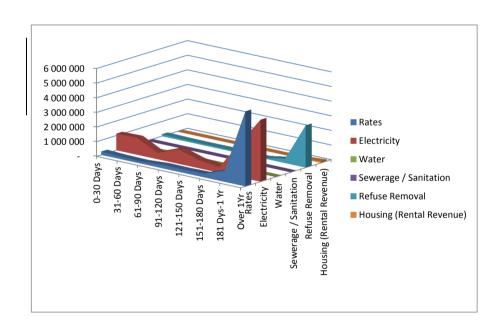

## IN YEAR BUDGET STATEMENT TABLES

M07 January

EC142 Senqu - Table C1 Monthly Budget Statement Summary -

| EC142 Senqu - Table C1 Monthly Budget Stateme      |                    |              |            |                | M07 January Budget Year 2013/14 |                |           |          |           |  |
|----------------------------------------------------|--------------------|--------------|------------|----------------|---------------------------------|----------------|-----------|----------|-----------|--|
| Description                                        | 2012/13<br>Audited | Original     | Adjusted   | Monthly        | YearTD                          | YearTD         | YTD       | YTD      | Full Year |  |
| Description                                        | Outcome            | Budget       | Budget     | actual         | actual                          | budget         | variance  | variance | Forecast  |  |
| R thousands                                        | Outcome            | Duuget       | Duaget     | actuai         | actuai                          | buuget         | variance  | %        | lolecast  |  |
| Financial Performance                              |                    |              |            |                |                                 |                |           | ,,       |           |  |
| Property rates                                     | 4 312              | 4 612        | _          | 351            | 7 899                           | 3 832          | 4 067     | 106%     | 4 612     |  |
| Service charges                                    | 25 267             | 21 721       | _          | 2 059          | 16 217                          | 12 590         | 3 627     | 29%      | 21 721    |  |
| Investment revenue                                 | 7 476              | 7 000        | _          | 746            | 4 963                           | 4 083          | 880       | 22%      | 7 000     |  |
| Transfers recognised - operational                 | 103 398            | 106 932      | _          | 1 200          | 77 863                          | 81 026         | (3 163)   | -4%      | 106 932   |  |
| Other own revenue                                  | 10 794             | 4 494        | _          | 409            | 2 760                           | 2 622          | 139       | 5%       | 4 494     |  |
| Total Revenue (excluding capital transfers and     | 151 248            | 144 760      | _          | 4 766          | 109 703                         | 104 152        | 5 550     | 35%      | 144 760   |  |
| contributions)                                     | 101 240            | 144 / 00     |            | 4700           | 103 7 03                        | 104 102        | 3 330     | 33 /0    | 144 700   |  |
| Employee costs                                     | 39 485             | 57 313       | _          | 3 360          | 25 125                          | 34 433         | (9 308)   | -27%     | 57 313    |  |
| Remuneration of Councillors                        | 9 391              | 9 635        |            | 779            | 5 451                           | 5 620          | (9 308)   | -3%      | 9 635     |  |
|                                                    |                    |              | _          |                |                                 |                |           |          |           |  |
| Depreciation & asset impairment                    | 18 530             | 19 494       | _          | -              | 6 804                           | 11 372         | (4 567)   | -40%     | 19 494    |  |
| Finance charges                                    | 1 147              | 1 639        | _          | -              | 557                             | 862            | (305)     | -35%     | 1 639     |  |
| Materials and bulk purchases                       | 19 167             | 26 677       | _          | 1 255          | 12 847                          | 15 562         | (2 714)   | -17%     | 26 677    |  |
| Transfers and grants                               | 333                | 334          | _          | _              | 50                              | 195            | (145)     | -74%     | 334       |  |
| Other expenditure                                  | 40 732             | 42 373       | _          | 2 603          | 21 631                          | 24 273         | (2 642)   | -11%     | 42 373    |  |
| Total Expenditure                                  | 128 785            | 157 465      | _          | 7 997          | 72 465                          | 92 316         | (19 851)  | -22%     | 157 465   |  |
| Surplus/(Deficit)                                  | 22 463             | (12 705)     | _          | (3 231)        | 37 237                          | 11 836         | 25 401    | 215%     | (12 705   |  |
| Transfers recognised - capital                     | 20 143             | 30 355       | _          | -              | 22 068                          | 23 582         | (1 514)   | -6%      | 30 355    |  |
| Contributions & Contributed assets                 | _                  | _            | _          | -              | _                               | _              | -         |          | _         |  |
| Surplus/(Deficit) after capital transfers &        | 42 606             | 17 650       | -          | (3 231)        | 59 305                          | 35 418         | 23 888    |          | 17 650    |  |
| contributions                                      |                    |              |            | , ,            |                                 |                |           | 67%      |           |  |
| Share of surplus/ (deficit) of associate           | _                  | _            | _          | _              | _                               | _              | _         |          | _         |  |
| Surplus/ (Deficit) for the year                    | 42 606             | 17 650       | _          | (3 231)        | 59 305                          | 35 418         | 23 888    | 67%      | 17 650    |  |
|                                                    |                    |              |            |                |                                 |                |           |          |           |  |
| Capital expenditure & funds sources                |                    |              |            |                |                                 |                |           |          |           |  |
| Capital expenditure                                | 36 372             | 56 480       | _          | 2 182          | 21 397                          | 38 039         | (16 641)  | -44%     | 56 480    |  |
| Capital transfers recognised                       | 20 143             | 30 355       | _          | 1 852          | 16 166                          | 22 758         | (6 592)   | -29%     | 30 355    |  |
| Public contributions & donations                   | _                  | _            | _          | -              | _                               | -              | -         |          | -         |  |
| Borrowing                                          | _                  | _            | _          | -              | _                               | _              | -         |          | _         |  |
| Internally generated funds                         | 16 229             | 26 125       | _          | 330            | 5 231                           | 15 281         | (10 049)  | -66%     | 26 125    |  |
| Total sources of capital funds                     | 36 372             | 56 480       | -          | 2 182          | 21 397                          | 38 039         | (16 641)  | -44%     | 56 480    |  |
| Financial position                                 |                    |              |            |                |                                 |                |           |          |           |  |
| Total current assets                               | 173 044            | 103 083      | _          |                | 215 989                         |                |           |          | 103 083   |  |
|                                                    | 211 703            | 273 561      |            |                | 215 969                         |                |           |          | 273 561   |  |
| Total non current assets Total current liabilities | 36 689             | 17 536       | _          |                | 204 894<br>34 005               |                |           |          | 17 536    |  |
|                                                    |                    |              | _          |                |                                 |                |           |          |           |  |
| Total non current liabilities                      | 29 786             | 31 884       | _          |                | 30 652                          |                |           |          | 31 884    |  |
| Community wealth/Equity                            | 318 272            | 327 224      | _          |                | 356 225                         |                |           |          | 327 224   |  |
| Cash flows                                         |                    | 1            |            |                |                                 |                |           |          |           |  |
| Net cash from (used) operating                     | 66 173             | 34 559       |            | (7 695)        | 20 978                          | 32 796         | (11 818)  | -36%     | 34 559    |  |
|                                                    |                    |              | _          |                |                                 |                | , ,       |          |           |  |
| Net cash from (used) investing                     | (37 429)           | , ,          |            | (8 409)        | 14 625                          | (38 039)       | (52 664)  | 138%     | (56 480   |  |
| Net cash from (used) financing                     | (388)              | (856)        |            | -              | 1 063                           | (101)          | (1 163)   | 1157%    | (856)     |  |
| Cash/cash equivalents at the month/year end        | 154 253            | 78 846       | _          | -              | 190 919                         | 96 280         | 94 639    | 98%      | 131 476   |  |
| Debtors & creditors analysis                       | 0-30 Days          | 31-60 Days   | 61-90 Days | 91-120<br>Days | 121-150<br>Dvo                  | 151-180<br>Dvo | 181 Dys-1 | Over 1Yr | Total     |  |
| Debtors Age Analysis                               | +                  | <del> </del> | -          | Days           | Dys                             | Dys            | Yr        |          |           |  |
| Total By Revenue Source                            | 1 506              | 1 448        | 686        | 1 349          | 875                             | 720            | 3 398     | 12 366   | 22 349    |  |
| Creditors Age Analysis                             | 1 300              | 1 440        | 000        | 1 343          | 013                             | 120            | 3 330     | 12 300   | ZZ J43    |  |
| Total Creditors                                    | 11 962             |              |            |                |                                 |                |           |          | 11 962    |  |
| TOTAL CIPOTORS                                     | 11962              | _            | _          | -              | _                               | _              | _         |          | 11 9h2    |  |