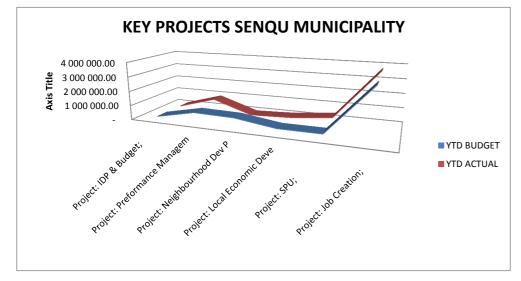

Currently Senqu Local Municipality is meeting the targets set in its SDBIP and should deviations occur it is discussed with Department Heads to take corrective action in a timely manner.

The Progress in implementing the municipalities SDBIP can be seen from the graphs below.