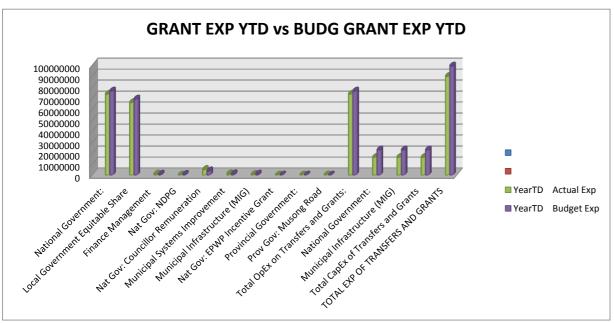

| 1.2                                                                                |          |             |
|------------------------------------------------------------------------------------|----------|-------------|
| MUNICIPAL INFRASTRUCTURE GRANT (Excluding VAT)                                     |          |             |
| Financial Month End                                                                | ١        | M07 January |
| During the Financial month capital expenditure to the amount of                    | R        | 1 852 500   |
| were realised from the MIG capital grant.                                          |          |             |
| In terms of the national financial year, the year to date expenditure amounts to   | R        | 16 166 371  |
| which is                                                                           |          | 53.26%      |
| of the total Capital MIG Adjusted Allocation of                                    | R        | 30 355 350  |
|                                                                                    |          |             |
| The YTD Actual Expenditure compared to the YTD Budgeted Expenditure is standing at | <u> </u> | 71%         |
|                                                                                    |          |             |