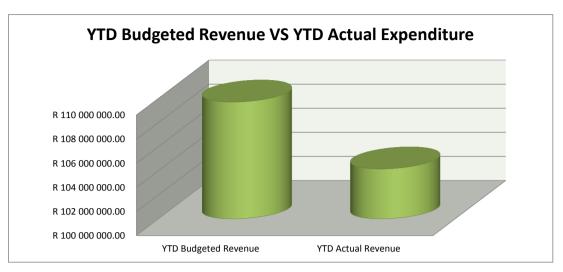

# 1.1 Table C1: Monthly Budget Statement Summary

| Financial Month End                                                                           | M07 Jai | nuarv   |
|-----------------------------------------------------------------------------------------------|---------|---------|
| Adjusted Budgeted Operating Revenue Amounted To                                               |         | -       |
| For the Financial month end , total revenue amounted to                                       |         | 765 955 |
| The year to date revenue amounts to                                                           |         | 702 684 |
| and the year to date budgeted revenue amounted to                                             | R 104 1 | 152 374 |
| This reflects a deviation from Budgeted Revenue of                                            | 5%      |         |
|                                                                                               |         |         |
| Adjusted Budgeted Operating expenditure amounted to                                           | R       | -       |
| For the Financial month end , total Operational Expenditure amounted to                       | R 79    | 97 017  |
| The year to date Operational Expenditure amounts to                                           | R 72 4  | 165 351 |
| and the year to date budgeted Operational Expenditure amounted to                             | R 923   | 316 492 |
| This reflects a deviation of                                                                  | -229    | %       |
|                                                                                               |         |         |
| aking the above into consideration the net operating deficit/surplus for the year amounted to | R 593   | 305 334 |
| Whilst the cash and cash equivalents for the year stands at                                   | 190 010 | 928.91  |
|                                                                                               |         |         |
| Adjusted Budgeted Capital expenditure amounted to                                             | R       | -       |
| For the Financial month end , total Capital Expenditure amounted to                           |         | L82 451 |
| The year to date Capital Expenditure amounts to                                               |         | 397 401 |
| and the year to date budgeted Capital Expenditure amounted to                                 |         | 38 676  |
| This reflects a deviation of                                                                  | -449    | %       |
|                                                                                               |         |         |
| Outstanding debtors is Standing At                                                            |         | 766 344 |
| Creditors Paid during the month amounted to                                                   | R 119   | 961 554 |