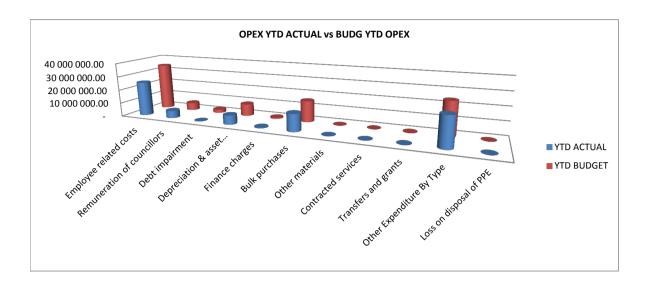

# 1.1 Table C1: Monthly Budget Statement Summary

| Financial Month End                                                                           | M07 Jai | nuarv   |
|-----------------------------------------------------------------------------------------------|---------|---------|
| Adjusted Budgeted Operating Revenue Amounted To                                               |         | -       |
| For the Financial month end , total revenue amounted to                                       |         | 765 955 |
| The year to date revenue amounts to                                                           |         | 702 684 |
| and the year to date budgeted revenue amounted to                                             | R 104 1 | 152 374 |
| This reflects a deviation from Budgeted Revenue of                                            | 5%      |         |
|                                                                                               |         |         |
| Adjusted Budgeted Operating expenditure amounted to                                           | R       | -       |
| For the Financial month end , total Operational Expenditure amounted to                       | R 79    | 97 017  |
| The year to date Operational Expenditure amounts to                                           | R 72 4  | 165 351 |
| and the year to date budgeted Operational Expenditure amounted to                             | R 923   | 316 492 |
| This reflects a deviation of                                                                  | -229    | %       |
|                                                                                               |         |         |
| aking the above into consideration the net operating deficit/surplus for the year amounted to | R 593   | 305 334 |
| Whilst the cash and cash equivalents for the year stands at                                   | 190 010 | 928.91  |
|                                                                                               |         |         |
| Adjusted Budgeted Capital expenditure amounted to                                             | R       | -       |
| For the Financial month end , total Capital Expenditure amounted to                           |         | L82 451 |
| The year to date Capital Expenditure amounts to                                               |         | 397 401 |
| and the year to date budgeted Capital Expenditure amounted to                                 |         | 38 676  |
| This reflects a deviation of                                                                  | -449    | %       |
|                                                                                               |         |         |
| Outstanding debtors is Standing At                                                            |         | 766 344 |
| Creditors Paid during the month amounted to                                                   | R 119   | 961 554 |

## IN YEAR BUDGET STATEMENT TABLES

M07 January

EC142 Senqu - Table C1 Monthly Budget Statement Summary -

| EC142 Senqu - Table C1 Monthly Budget Stateme      |                    |              |            |                | M07 January Budget Year 2013/14 |                |           |          |           |  |
|----------------------------------------------------|--------------------|--------------|------------|----------------|---------------------------------|----------------|-----------|----------|-----------|--|
| Description                                        | 2012/13<br>Audited | Original     | Adjusted   | Monthly        | YearTD                          | YearTD         | YTD       | YTD      | Full Year |  |
| Description                                        | Outcome            | Budget       | Budget     | actual         | actual                          | budget         | variance  | variance | Forecast  |  |
| R thousands                                        | Outcome            | Duuget       | Duaget     | actuai         | actuai                          | buuget         | variance  | %        | lolecast  |  |
| Financial Performance                              |                    |              |            |                |                                 |                |           | ,,       |           |  |
| Property rates                                     | 4 312              | 4 612        | _          | 351            | 7 899                           | 3 832          | 4 067     | 106%     | 4 612     |  |
| Service charges                                    | 25 267             | 21 721       | _          | 2 059          | 16 217                          | 12 590         | 3 627     | 29%      | 21 721    |  |
| Investment revenue                                 | 7 476              | 7 000        | _          | 746            | 4 963                           | 4 083          | 880       | 22%      | 7 000     |  |
| Transfers recognised - operational                 | 103 398            | 106 932      | _          | 1 200          | 77 863                          | 81 026         | (3 163)   | -4%      | 106 932   |  |
| Other own revenue                                  | 10 794             | 4 494        | _          | 409            | 2 760                           | 2 622          | 139       | 5%       | 4 494     |  |
| Total Revenue (excluding capital transfers and     | 151 248            | 144 760      | _          | 4 766          | 109 703                         | 104 152        | 5 550     | 35%      | 144 760   |  |
| contributions)                                     | 101 240            | 144 / 00     |            | 4700           | 103 7 03                        | 104 102        | 3 330     | 33 /0    | 144 700   |  |
| Employee costs                                     | 39 485             | 57 313       | _          | 3 360          | 25 125                          | 34 433         | (9 308)   | -27%     | 57 313    |  |
| Remuneration of Councillors                        | 9 391              | 9 635        |            | 779            | 5 451                           | 5 620          | (9 308)   | -3%      | 9 635     |  |
|                                                    |                    |              | _          |                |                                 |                |           |          |           |  |
| Depreciation & asset impairment                    | 18 530             | 19 494       | _          | -              | 6 804                           | 11 372         | (4 567)   | -40%     | 19 494    |  |
| Finance charges                                    | 1 147              | 1 639        | _          | -              | 557                             | 862            | (305)     | -35%     | 1 639     |  |
| Materials and bulk purchases                       | 19 167             | 26 677       | _          | 1 255          | 12 847                          | 15 562         | (2 714)   | -17%     | 26 677    |  |
| Transfers and grants                               | 333                | 334          | _          | _              | 50                              | 195            | (145)     | -74%     | 334       |  |
| Other expenditure                                  | 40 732             | 42 373       | _          | 2 603          | 21 631                          | 24 273         | (2 642)   | -11%     | 42 373    |  |
| Total Expenditure                                  | 128 785            | 157 465      | _          | 7 997          | 72 465                          | 92 316         | (19 851)  | -22%     | 157 465   |  |
| Surplus/(Deficit)                                  | 22 463             | (12 705)     | _          | (3 231)        | 37 237                          | 11 836         | 25 401    | 215%     | (12 705   |  |
| Transfers recognised - capital                     | 20 143             | 30 355       | _          | -              | 22 068                          | 23 582         | (1 514)   | -6%      | 30 355    |  |
| Contributions & Contributed assets                 | _                  | _            | _          | -              | _                               | _              | -         |          | _         |  |
| Surplus/(Deficit) after capital transfers &        | 42 606             | 17 650       | -          | (3 231)        | 59 305                          | 35 418         | 23 888    |          | 17 650    |  |
| contributions                                      |                    |              |            | , ,            |                                 |                |           | 67%      |           |  |
| Share of surplus/ (deficit) of associate           | _                  | _            | _          | _              | _                               | _              | _         |          | _         |  |
| Surplus/ (Deficit) for the year                    | 42 606             | 17 650       | _          | (3 231)        | 59 305                          | 35 418         | 23 888    | 67%      | 17 650    |  |
|                                                    |                    |              |            |                |                                 |                |           |          |           |  |
| Capital expenditure & funds sources                |                    |              |            |                |                                 |                |           |          |           |  |
| Capital expenditure                                | 36 372             | 56 480       | _          | 2 182          | 21 397                          | 38 039         | (16 641)  | -44%     | 56 480    |  |
| Capital transfers recognised                       | 20 143             | 30 355       | _          | 1 852          | 16 166                          | 22 758         | (6 592)   | -29%     | 30 355    |  |
| Public contributions & donations                   | _                  | _            | _          | -              | _                               | -              | -         |          | -         |  |
| Borrowing                                          | _                  | _            | _          | -              | _                               | _              | -         |          | _         |  |
| Internally generated funds                         | 16 229             | 26 125       | _          | 330            | 5 231                           | 15 281         | (10 049)  | -66%     | 26 125    |  |
| Total sources of capital funds                     | 36 372             | 56 480       | -          | 2 182          | 21 397                          | 38 039         | (16 641)  | -44%     | 56 480    |  |
| Financial position                                 |                    |              |            |                |                                 |                |           |          |           |  |
| Total current assets                               | 173 044            | 103 083      | _          |                | 215 989                         |                |           |          | 103 083   |  |
|                                                    | 211 703            | 273 561      |            |                | 215 969                         |                |           |          | 273 561   |  |
| Total non current assets Total current liabilities | 36 689             | 17 536       | _          |                | 204 894<br>34 005               |                |           |          | 17 536    |  |
|                                                    |                    |              | _          |                |                                 |                |           |          |           |  |
| Total non current liabilities                      | 29 786             | 31 884       | _          |                | 30 652                          |                |           |          | 31 884    |  |
| Community wealth/Equity                            | 318 272            | 327 224      | _          |                | 356 225                         |                |           |          | 327 224   |  |
| Cash flows                                         |                    | 1            |            |                |                                 |                |           |          |           |  |
| Net cash from (used) operating                     | 66 173             | 34 559       |            | (7 695)        | 20 978                          | 32 796         | (11 818)  | -36%     | 34 559    |  |
|                                                    |                    |              | _          |                |                                 |                | , ,       |          |           |  |
| Net cash from (used) investing                     | (37 429)           | , ,          |            | (8 409)        | 14 625                          | (38 039)       | (52 664)  | 138%     | (56 480   |  |
| Net cash from (used) financing                     | (388)              | (856)        |            | -              | 1 063                           | (101)          | (1 163)   | 1157%    | (856)     |  |
| Cash/cash equivalents at the month/year end        | 154 253            | 78 846       | _          | -              | 190 919                         | 96 280         | 94 639    | 98%      | 131 476   |  |
| Debtors & creditors analysis                       | 0-30 Days          | 31-60 Days   | 61-90 Days | 91-120<br>Days | 121-150<br>Dvo                  | 151-180<br>Dvo | 181 Dys-1 | Over 1Yr | Total     |  |
| Debtors Age Analysis                               | +                  | <del> </del> | -          | Days           | Dys                             | Dys            | Yr        |          |           |  |
| Total By Revenue Source                            | 1 506              | 1 448        | 686        | 1 349          | 875                             | 720            | 3 398     | 12 366   | 22 349    |  |
| Creditors Age Analysis                             | 1 300              | 1 440        | 000        | 1 343          | 013                             | 120            | 3 330     | 12 300   | ZZ J43    |  |
| Total Creditors                                    | 11 962             |              |            |                |                                 |                |           |          | 11 962    |  |
| TOTAL CIPOTORS                                     | 11962              | _            | _          | -              | _                               | _              | _         |          | 11 9h2    |  |