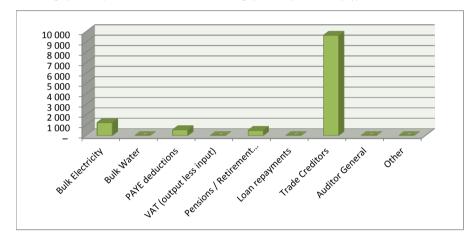

# 1.1 Table C1: Monthly Budget Statement Summary

| Financial Month End                                                                           | M07 Jai | nuarv   |
|-----------------------------------------------------------------------------------------------|---------|---------|
| Adjusted Budgeted Operating Revenue Amounted To                                               |         | -       |
| For the Financial month end , total revenue amounted to                                       |         | 765 955 |
| The year to date revenue amounts to                                                           |         | 702 684 |
| and the year to date budgeted revenue amounted to                                             | R 104 1 | 152 374 |
| This reflects a deviation from Budgeted Revenue of                                            | 5%      |         |
|                                                                                               |         |         |
| Adjusted Budgeted Operating expenditure amounted to                                           | R       | -       |
| For the Financial month end , total Operational Expenditure amounted to                       | R 79    | 97 017  |
| The year to date Operational Expenditure amounts to                                           | R 72 4  | 165 351 |
| and the year to date budgeted Operational Expenditure amounted to                             | R 923   | 316 492 |
| This reflects a deviation of                                                                  | -229    | %       |
|                                                                                               |         |         |
| aking the above into consideration the net operating deficit/surplus for the year amounted to | R 593   | 305 334 |
| Whilst the cash and cash equivalents for the year stands at                                   | 190 010 | 928.91  |
|                                                                                               |         |         |
| Adjusted Budgeted Capital expenditure amounted to                                             | R       | -       |
| For the Financial month end , total Capital Expenditure amounted to                           |         | L82 451 |
| The year to date Capital Expenditure amounts to                                               |         | 397 401 |
| and the year to date budgeted Capital Expenditure amounted to                                 |         | 38 676  |
| This reflects a deviation of                                                                  | -449    | %       |
|                                                                                               |         |         |
| Outstanding debtors is Standing At                                                            |         | 766 344 |
| Creditors Paid during the month amounted to                                                   | R 119   | 961 554 |