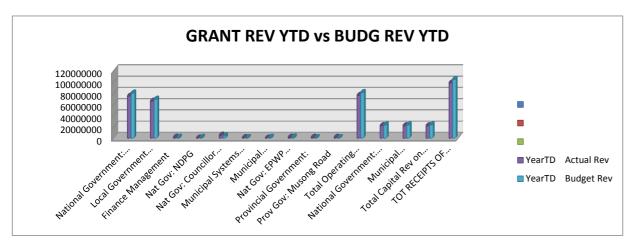

| 1.2                                                                                |          |             |
|------------------------------------------------------------------------------------|----------|-------------|
| MUNICIPAL INFRASTRUCTURE GRANT (Excluding VAT)                                     |          |             |
| Financial Month End                                                                | ١        | M07 January |
| During the Financial month capital expenditure to the amount of                    | R        | 1 852 500   |
| were realised from the MIG capital grant.                                          |          |             |
| In terms of the national financial year, the year to date expenditure amounts to   | R        | 16 166 371  |
| which is                                                                           |          | 53.26%      |
| of the total Capital MIG Adjusted Allocation of                                    | R        | 30 355 350  |
|                                                                                    |          |             |
| The YTD Actual Expenditure compared to the YTD Budgeted Expenditure is standing at | <u> </u> | 71%         |
|                                                                                    |          |             |