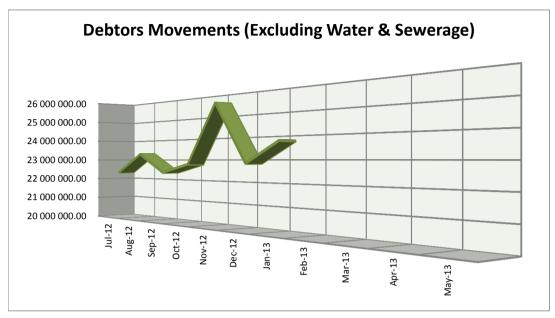

# 1.1 Table C1: Monthly Budget Statement Summary

| Financial Month End                                                                           | M07 Jai | nuarv   |
|-----------------------------------------------------------------------------------------------|---------|---------|
| Adjusted Budgeted Operating Revenue Amounted To                                               |         | -       |
| For the Financial month end , total revenue amounted to                                       |         | 765 955 |
| The year to date revenue amounts to                                                           |         | 702 684 |
| and the year to date budgeted revenue amounted to                                             | R 104 1 | 152 374 |
| This reflects a deviation from Budgeted Revenue of                                            | 5%      |         |
|                                                                                               |         |         |
| Adjusted Budgeted Operating expenditure amounted to                                           | R       | -       |
| For the Financial month end , total Operational Expenditure amounted to                       | R 79    | 97 017  |
| The year to date Operational Expenditure amounts to                                           | R 72 4  | 165 351 |
| and the year to date budgeted Operational Expenditure amounted to                             | R 923   | 316 492 |
| This reflects a deviation of                                                                  | -229    | %       |
|                                                                                               |         |         |
| aking the above into consideration the net operating deficit/surplus for the year amounted to | R 593   | 305 334 |
| Whilst the cash and cash equivalents for the year stands at                                   | 190 010 | 928.91  |
|                                                                                               |         |         |
| Adjusted Budgeted Capital expenditure amounted to                                             | R       | -       |
| For the Financial month end , total Capital Expenditure amounted to                           |         | L82 451 |
| The year to date Capital Expenditure amounts to                                               |         | 397 401 |
| and the year to date budgeted Capital Expenditure amounted to                                 |         | 38 676  |
| This reflects a deviation of                                                                  | -449    | %       |
|                                                                                               |         |         |
| Outstanding debtors is Standing At                                                            |         | 766 344 |
| Creditors Paid during the month amounted to                                                   | R 119   | 961 554 |