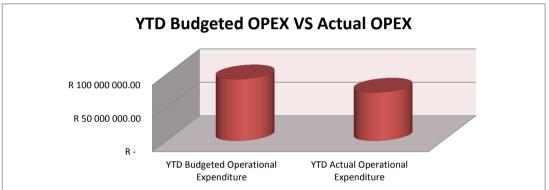

# 1.1 Table C1: Monthly Budget Statement Summary

| Financial Month End                                                                           | M07 Jai | nuarv   |
|-----------------------------------------------------------------------------------------------|---------|---------|
| Adjusted Budgeted Operating Revenue Amounted To                                               |         | -       |
| For the Financial month end , total revenue amounted to                                       |         | 765 955 |
| The year to date revenue amounts to                                                           |         | 702 684 |
| and the year to date budgeted revenue amounted to                                             | R 104 1 | 152 374 |
| This reflects a deviation from Budgeted Revenue of                                            | 5%      |         |
|                                                                                               |         |         |
| Adjusted Budgeted Operating expenditure amounted to                                           | R       | -       |
| For the Financial month end , total Operational Expenditure amounted to                       | R 79    | 97 017  |
| The year to date Operational Expenditure amounts to                                           | R 72 4  | 165 351 |
| and the year to date budgeted Operational Expenditure amounted to                             | R 923   | 316 492 |
| This reflects a deviation of                                                                  | -229    | %       |
|                                                                                               |         |         |
| aking the above into consideration the net operating deficit/surplus for the year amounted to | R 593   | 305 334 |
| Whilst the cash and cash equivalents for the year stands at                                   | 190 010 | 928.91  |
|                                                                                               |         |         |
| Adjusted Budgeted Capital expenditure amounted to                                             | R       | -       |
| For the Financial month end , total Capital Expenditure amounted to                           |         | L82 451 |
| The year to date Capital Expenditure amounts to                                               |         | 397 401 |
| and the year to date budgeted Capital Expenditure amounted to                                 |         | 38 676  |
| This reflects a deviation of                                                                  | -449    | %       |
|                                                                                               |         |         |
| Outstanding debtors is Standing At                                                            |         | 766 344 |
| Creditors Paid during the month amounted to                                                   | R 119   | 961 554 |