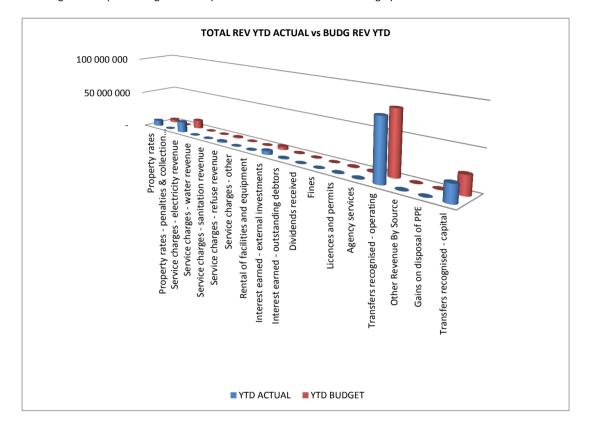

# 1.1 Table C1: Monthly Budget Statement Summary

| Financial Month End                                                                           | M07 Jai | nuarv   |
|-----------------------------------------------------------------------------------------------|---------|---------|
| Adjusted Budgeted Operating Revenue Amounted To                                               |         | -       |
| For the Financial month end , total revenue amounted to                                       |         | 765 955 |
| The year to date revenue amounts to                                                           |         | 702 684 |
| and the year to date budgeted revenue amounted to                                             | R 104 1 | 152 374 |
| This reflects a deviation from Budgeted Revenue of                                            | 5%      |         |
|                                                                                               |         |         |
| Adjusted Budgeted Operating expenditure amounted to                                           | R       | -       |
| For the Financial month end , total Operational Expenditure amounted to                       | R 79    | 97 017  |
| The year to date Operational Expenditure amounts to                                           | R 72 4  | 165 351 |
| and the year to date budgeted Operational Expenditure amounted to                             | R 923   | 316 492 |
| This reflects a deviation of                                                                  | -229    | %       |
|                                                                                               |         |         |
| aking the above into consideration the net operating deficit/surplus for the year amounted to | R 593   | 305 334 |
| Whilst the cash and cash equivalents for the year stands at                                   | 190 010 | 928.91  |
|                                                                                               |         |         |
| Adjusted Budgeted Capital expenditure amounted to                                             | R       | -       |
| For the Financial month end , total Capital Expenditure amounted to                           |         | L82 451 |
| The year to date Capital Expenditure amounts to                                               |         | 397 401 |
| and the year to date budgeted Capital Expenditure amounted to                                 |         | 38 676  |
| This reflects a deviation of                                                                  | -449    | %       |
|                                                                                               |         |         |
| Outstanding debtors is Standing At                                                            |         | 766 344 |
| Creditors Paid during the month amounted to                                                   | R 119   | 961 554 |

## IN YEAR BUDGET STATEMENT TABLES

M07 January

EC142 Senqu - Table C1 Monthly Budget Statement Summary -

| EC142 Senqu - Table C1 Monthly Budget Stateme      |                    |              |            |                | M07 January Budget Year 2013/14 |                |           |          |           |  |
|----------------------------------------------------|--------------------|--------------|------------|----------------|---------------------------------|----------------|-----------|----------|-----------|--|
| Description                                        | 2012/13<br>Audited | Original     | Adjusted   | Monthly        | YearTD                          | YearTD         | YTD       | YTD      | Full Year |  |
| Description                                        | Outcome            | Budget       | Budget     | actual         | actual                          | budget         | variance  | variance | Forecast  |  |
| R thousands                                        | Outcome            | Duuget       | Duaget     | actuai         | actuai                          | buuget         | variance  | %        | lolecast  |  |
| Financial Performance                              |                    |              |            |                |                                 |                |           | ,,       |           |  |
| Property rates                                     | 4 312              | 4 612        | _          | 351            | 7 899                           | 3 832          | 4 067     | 106%     | 4 612     |  |
| Service charges                                    | 25 267             | 21 721       | _          | 2 059          | 16 217                          | 12 590         | 3 627     | 29%      | 21 721    |  |
| Investment revenue                                 | 7 476              | 7 000        | _          | 746            | 4 963                           | 4 083          | 880       | 22%      | 7 000     |  |
| Transfers recognised - operational                 | 103 398            | 106 932      | _          | 1 200          | 77 863                          | 81 026         | (3 163)   | -4%      | 106 932   |  |
| Other own revenue                                  | 10 794             | 4 494        | _          | 409            | 2 760                           | 2 622          | 139       | 5%       | 4 494     |  |
| Total Revenue (excluding capital transfers and     | 151 248            | 144 760      | _          | 4 766          | 109 703                         | 104 152        | 5 550     | 35%      | 144 760   |  |
| contributions)                                     | 101 240            | 144 / 00     |            | 4700           | 103 7 03                        | 104 102        | 3 330     | 33 /0    | 144 700   |  |
| Employee costs                                     | 39 485             | 57 313       | _          | 3 360          | 25 125                          | 34 433         | (9 308)   | -27%     | 57 313    |  |
| Remuneration of Councillors                        | 9 391              | 9 635        |            | 779            | 5 451                           | 5 620          | (9 308)   | -3%      | 9 635     |  |
|                                                    |                    |              | _          |                |                                 |                |           |          |           |  |
| Depreciation & asset impairment                    | 18 530             | 19 494       | _          | -              | 6 804                           | 11 372         | (4 567)   | -40%     | 19 494    |  |
| Finance charges                                    | 1 147              | 1 639        | _          | -              | 557                             | 862            | (305)     | -35%     | 1 639     |  |
| Materials and bulk purchases                       | 19 167             | 26 677       | _          | 1 255          | 12 847                          | 15 562         | (2 714)   | -17%     | 26 677    |  |
| Transfers and grants                               | 333                | 334          | _          | _              | 50                              | 195            | (145)     | -74%     | 334       |  |
| Other expenditure                                  | 40 732             | 42 373       | _          | 2 603          | 21 631                          | 24 273         | (2 642)   | -11%     | 42 373    |  |
| Total Expenditure                                  | 128 785            | 157 465      | _          | 7 997          | 72 465                          | 92 316         | (19 851)  | -22%     | 157 465   |  |
| Surplus/(Deficit)                                  | 22 463             | (12 705)     | _          | (3 231)        | 37 237                          | 11 836         | 25 401    | 215%     | (12 705   |  |
| Transfers recognised - capital                     | 20 143             | 30 355       | _          | -              | 22 068                          | 23 582         | (1 514)   | -6%      | 30 355    |  |
| Contributions & Contributed assets                 | _                  | _            | _          | -              | _                               | _              | -         |          | _         |  |
| Surplus/(Deficit) after capital transfers &        | 42 606             | 17 650       | -          | (3 231)        | 59 305                          | 35 418         | 23 888    |          | 17 650    |  |
| contributions                                      |                    |              |            | , ,            |                                 |                |           | 67%      |           |  |
| Share of surplus/ (deficit) of associate           | _                  | _            | _          | _              | _                               | _              | _         |          | _         |  |
| Surplus/ (Deficit) for the year                    | 42 606             | 17 650       | _          | (3 231)        | 59 305                          | 35 418         | 23 888    | 67%      | 17 650    |  |
|                                                    |                    |              |            |                |                                 |                |           |          |           |  |
| Capital expenditure & funds sources                |                    |              |            |                |                                 |                |           |          |           |  |
| Capital expenditure                                | 36 372             | 56 480       | _          | 2 182          | 21 397                          | 38 039         | (16 641)  | -44%     | 56 480    |  |
| Capital transfers recognised                       | 20 143             | 30 355       | _          | 1 852          | 16 166                          | 22 758         | (6 592)   | -29%     | 30 355    |  |
| Public contributions & donations                   | _                  | _            | _          | -              | _                               | -              | -         |          | -         |  |
| Borrowing                                          | _                  | _            | _          | -              | _                               | _              | -         |          | _         |  |
| Internally generated funds                         | 16 229             | 26 125       | _          | 330            | 5 231                           | 15 281         | (10 049)  | -66%     | 26 125    |  |
| Total sources of capital funds                     | 36 372             | 56 480       | -          | 2 182          | 21 397                          | 38 039         | (16 641)  | -44%     | 56 480    |  |
| Financial position                                 |                    |              |            |                |                                 |                |           |          |           |  |
| Total current assets                               | 173 044            | 103 083      | _          |                | 215 989                         |                |           |          | 103 083   |  |
|                                                    | 211 703            | 273 561      |            |                | 215 969                         |                |           |          | 273 561   |  |
| Total non current assets Total current liabilities | 36 689             | 17 536       | _          |                | 204 894<br>34 005               |                |           |          | 17 536    |  |
|                                                    |                    |              | _          |                |                                 |                |           |          |           |  |
| Total non current liabilities                      | 29 786             | 31 884       | _          |                | 30 652                          |                |           |          | 31 884    |  |
| Community wealth/Equity                            | 318 272            | 327 224      | _          |                | 356 225                         |                |           |          | 327 224   |  |
| Cash flows                                         |                    | 1            |            |                |                                 |                |           |          |           |  |
| Net cash from (used) operating                     | 66 173             | 34 559       |            | (7 695)        | 20 978                          | 32 796         | (11 818)  | -36%     | 34 559    |  |
|                                                    |                    |              | _          |                |                                 |                | , ,       |          |           |  |
| Net cash from (used) investing                     | (37 429)           | , ,          |            | (8 409)        | 14 625                          | (38 039)       | (52 664)  | 138%     | (56 480   |  |
| Net cash from (used) financing                     | (388)              | (856)        |            | -              | 1 063                           | (101)          | (1 163)   | 1157%    | (856)     |  |
| Cash/cash equivalents at the month/year end        | 154 253            | 78 846       | _          | -              | 190 919                         | 96 280         | 94 639    | 98%      | 131 476   |  |
| Debtors & creditors analysis                       | 0-30 Days          | 31-60 Days   | 61-90 Days | 91-120<br>Days | 121-150<br>Dvo                  | 151-180<br>Dvo | 181 Dys-1 | Over 1Yr | Total     |  |
| Debtors Age Analysis                               | +                  | <del> </del> | -          | Days           | Dys                             | Dys            | Yr        |          |           |  |
| Total By Revenue Source                            | 1 506              | 1 448        | 686        | 1 349          | 875                             | 720            | 3 398     | 12 366   | 22 349    |  |
| Creditors Age Analysis                             | 1 300              | 1 440        | 000        | 1 343          | 013                             | 120            | 3 330     | 12 300   | ZZ J43    |  |
| Total Creditors                                    | 11 962             |              |            |                |                                 |                |           |          | 11 962    |  |
| TOTAL CIPOTORS                                     | 11962              | _            | _          | -              | _                               | _              | _         |          | 11 9h2    |  |