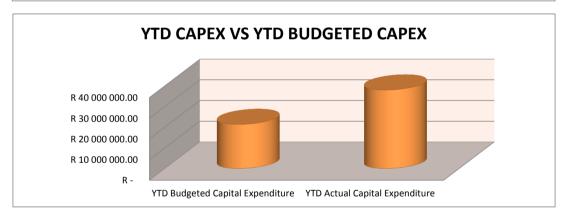

# 1.1 Table C1: Monthly Budget Statement Summary

| Financial Month End                                                                           | M07 Jai | nuarv   |
|-----------------------------------------------------------------------------------------------|---------|---------|
| Adjusted Budgeted Operating Revenue Amounted To                                               |         | -       |
| For the Financial month end , total revenue amounted to                                       |         | 765 955 |
| The year to date revenue amounts to                                                           |         | 702 684 |
| and the year to date budgeted revenue amounted to                                             | R 104 1 | 152 374 |
| This reflects a deviation from Budgeted Revenue of                                            | 5%      |         |
|                                                                                               |         |         |
| Adjusted Budgeted Operating expenditure amounted to                                           | R       | -       |
| For the Financial month end , total Operational Expenditure amounted to                       | R 79    | 97 017  |
| The year to date Operational Expenditure amounts to                                           | R 72 4  | 165 351 |
| and the year to date budgeted Operational Expenditure amounted to                             | R 923   | 316 492 |
| This reflects a deviation of                                                                  | -229    | %       |
|                                                                                               |         |         |
| aking the above into consideration the net operating deficit/surplus for the year amounted to | R 593   | 305 334 |
| Whilst the cash and cash equivalents for the year stands at                                   | 190 010 | 928.91  |
|                                                                                               |         |         |
| Adjusted Budgeted Capital expenditure amounted to                                             | R       | -       |
| For the Financial month end , total Capital Expenditure amounted to                           |         | L82 451 |
| The year to date Capital Expenditure amounts to                                               |         | 397 401 |
| and the year to date budgeted Capital Expenditure amounted to                                 |         | 38 676  |
| This reflects a deviation of                                                                  | -449    | %       |
|                                                                                               |         |         |
| Outstanding debtors is Standing At                                                            |         | 766 344 |
| Creditors Paid during the month amounted to                                                   | R 119   | 961 554 |

| 1.2                                                                                |          |             |
|------------------------------------------------------------------------------------|----------|-------------|
| MUNICIPAL INFRASTRUCTURE GRANT (Excluding VAT)                                     |          |             |
| Financial Month End                                                                | ١        | M07 January |
| During the Financial month capital expenditure to the amount of                    | R        | 1 852 500   |
| were realised from the MIG capital grant.                                          |          |             |
| In terms of the national financial year, the year to date expenditure amounts to   | R        | 16 166 371  |
| which is                                                                           |          | 53.26%      |
| of the total Capital MIG Adjusted Allocation of                                    | R        | 30 355 350  |
|                                                                                    |          |             |
| The YTD Actual Expenditure compared to the YTD Budgeted Expenditure is standing at | <u> </u> | 71%         |
|                                                                                    |          |             |