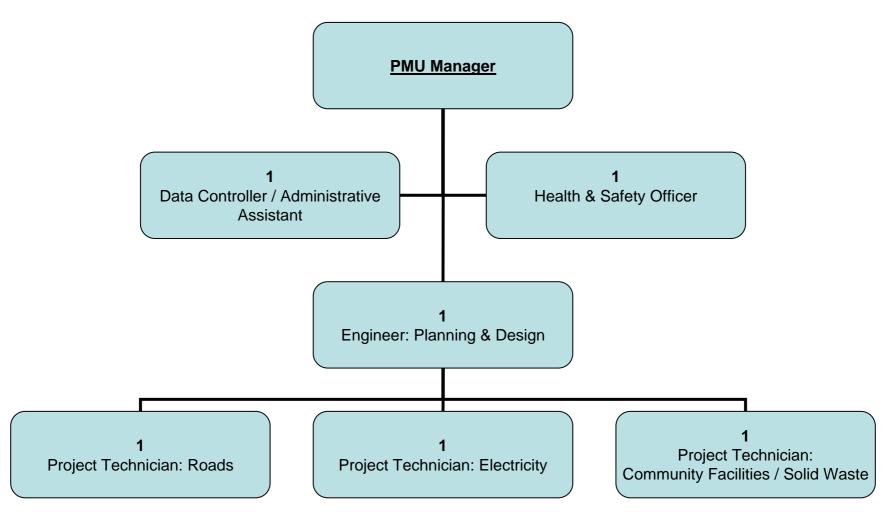

Management** Officer **STERKSPRUIT LADY GREY BARKLY EAST** Ranger Ranger Ranger

### **COMMUNITY & SOCIAL SERVICES: Health**



### COMMUNITY & SOCIAL SERVICES: Cleansing & Public Amenities



### **COMMUNITY & SOCIAL SERVICES: Libraries**



# COMMUNITY & SOCIAL SERVICES: Economic Development & Planning



### **TECHNICAL & ENGINEERING SERVICES**



## TECHNICAL & ENGINEERING SERVICES: Sterkspruit Unit



# TECHNICAL & ENGINEERING SERVICES: Herschell Unit



## TECHNICAL & ENGINEERING SERVICES: Lady Grey Unit



# TECHNICAL & ENGINEERING SERVICES: Rossouw Unit



## TECHNICAL & ENGINEERING SERVICES: Barkly East Unit



## TECHNICAL & ENGINEERING SERVICES: Rhodes Unit



## TECHNICAL & ENGINEERING SERVICES: Roads Department



## TECHNICAL & ENGINEERING SERVICES: Project Management Unit