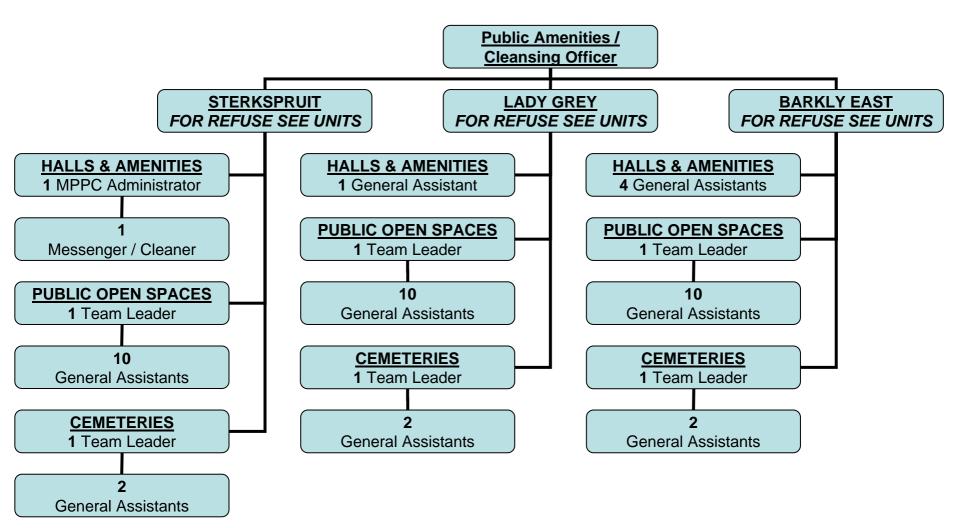

## **TOP STRUCTURE**



### **OFFICE of MUNICIPAL MANAGER**



#### **MANAGER: CORPORATE & SUPPORT SERVICES**



### **CORPORATE & SUPPORT SERVICES: Human**



#### **CORPORATE & SUPPORT SERVICES: Administrative**



### **CORPORATE & SUPPORT SERVICES: Traffic**



## CORPORATE & SUPPORT SERVICES: Housing Administration



### CORPORATE & SUPPORT SERVICES: Housing Technical Services



### **BUDGET & TREASURY OFFICE**



### **BTO: Expenditure (Supply Chain Management)**



#### **BTO: Revenue**



#### **COMMUNITY & SOCIAL SERVICES**



## **COMMUNITY & SOCIAL SERVICES: Commonage Management Commonage Management** Officer **STERKSPRUIT LADY GREY BARKLY EAST** Ranger Ranger Ranger

### **COMMUNITY & SOCIAL SERVICES: Health**



### COMMUNITY & SOCIAL SERVICES: Cleansing & Public Amenities



### **COMMUNITY & SOCIAL SERVICES: Libraries**



# COMMUNITY & SOCIAL SERVICES: Economic Development & Planning



### **TECHNICAL & ENGINEERING SERVICES**



## TECHNICAL & ENGINEERING SERVICES: Sterkspruit Unit



# TECHNICAL & ENGINEERING SERVICES: Herschell Unit



## TECHNICAL & ENGINEERING SERVICES: Lady Grey Unit



# TECHNICAL & ENGINEERING SERVICES: Rossouw Unit



## TECHNICAL & ENGINEERING SERVICES: Barkly East Unit



## TECHNICAL & ENGINEERING SERVICES: Rhodes Unit



## TECHNICAL & ENGINEERING SERVICES: Roads Department



## TECHNICAL & ENGINEERING SERVICES: Project Management Unit